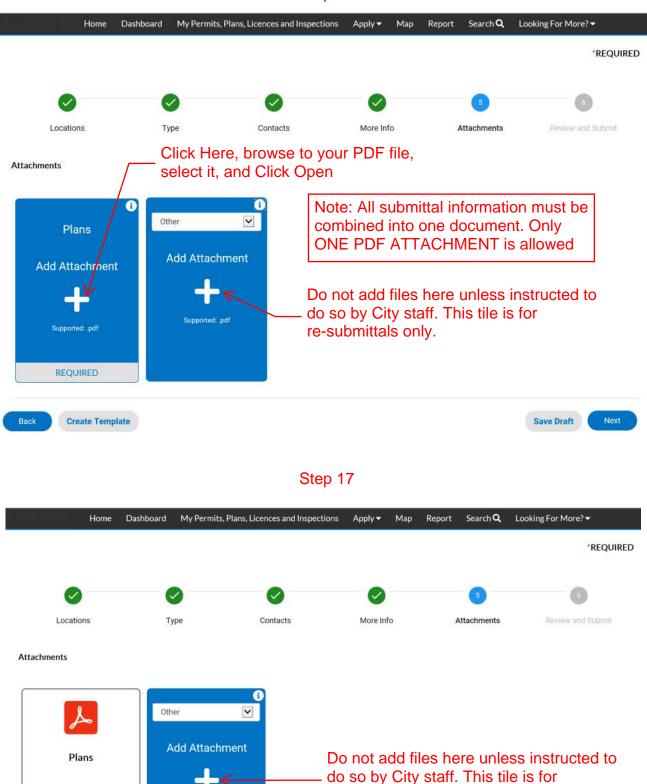

re-submittals only.

Click Next -

Save Draft

Avery Apartments Plans 2021.pdf

Size: 999.29 KB

Remove

Create Template

Back