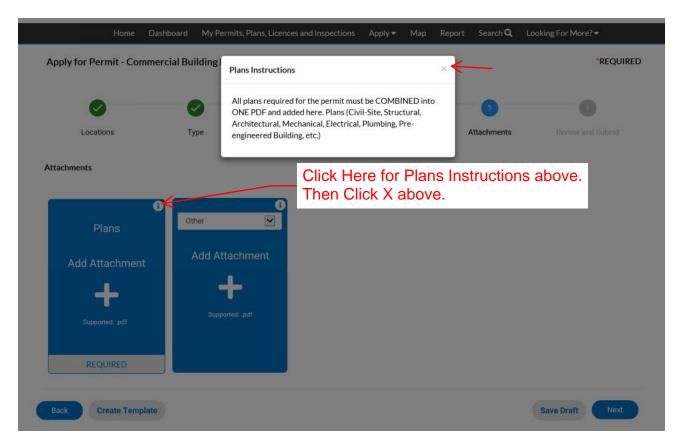

re-submittals only.

Click Next -

Save Draft

Avery Apartments Plans 2021.pdf

Size: 999.29 KB

Remove

Create Template

Back