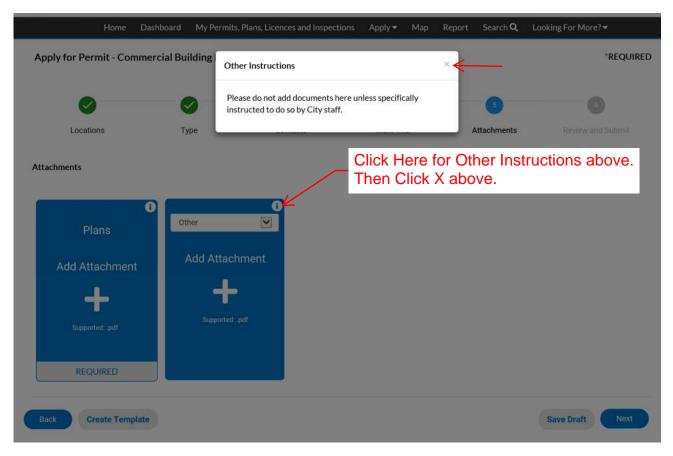

re-submittals only.

Click Next -

Save Draft

Avery Apartments Plans 2021.pdf

Size: 999.29 KB

Remove

Create Template

Back