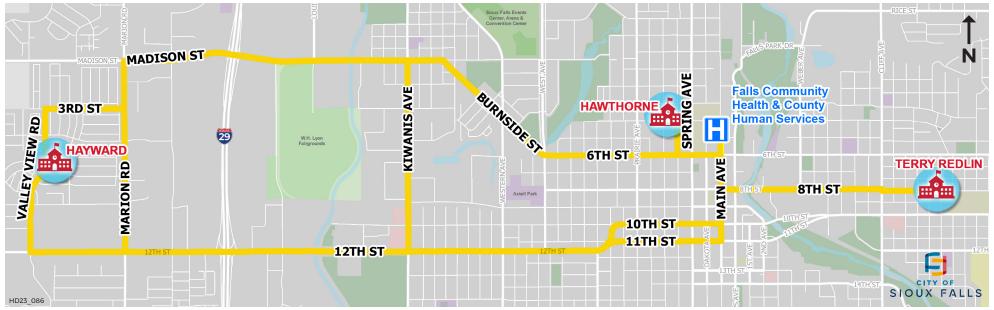

# FALLS COMMUNITY HEALTH-MAIN SITE

521 North Main Avenue Sioux Falls, SD 57104

### HAYWARD ELEMENTARY

410 North Valley View Road Sioux Falls. SD 57107

## TERRY REDLIN ELEMENTARY

1722 East Eighth Street Sioux Falls, SD 57103

## **HAWTHORNE ELEMENTARY**

601 North Spring Avenue Sioux Falls, SD 57104