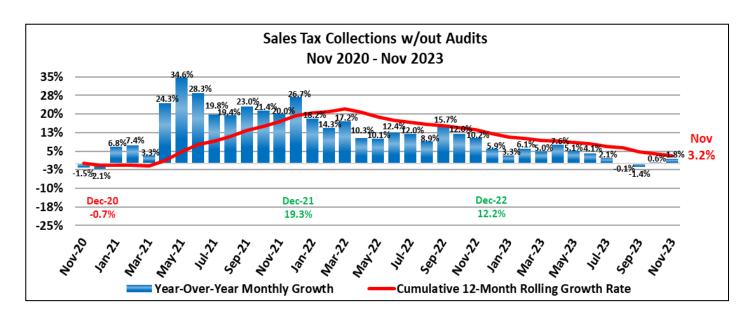

#### 

This report provides the detail of the sales & use tax receipts that are collected and remitted to the City by the State of South Dakota Department of Revenue. The first and second penny sales taxes are collected on essentially all local sales and are used as described above. The entertainment tax is collected on lodging, sales of alcoholic beverages, dining out, as well as ticket sales or admissions. The entertainment tax is used to fund operating and capital activities related to the operations of the Events Complex, Washington Pavilion, Orpheum Theatre, Sioux Falls Stadium and Great Plains Zoo. The lodging tax is collected on overnight stays with the entire amount collected being remitted to the Convention and Visitors Bureau for promoting the City. This report is prepared on an accrual basis consistent with collections for the month from the State Department of Revenue.