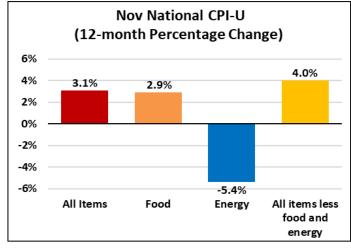

# City of Sioux Falls Monthly Financial Status Report (Unaudited)

November 30, 2023

Prepared by the Finance Department

#### **Economic and Financial Overview**

#### November 2023





| City MSA          | Aug 2023 | Sep 2023 | Oct 2023 |
|-------------------|----------|----------|----------|
| Unemployment      | 2,970    | 2,625    | 3,118    |
| Unemployment Rate | 1.8%     | 1.6%     | 1.9%     |

| City MSA    | Aug 2023 | Sep 2023 | Oct 2023 |
|-------------|----------|----------|----------|
| Labor Force | 166,926  | 167,989  | 166,955  |
| Employment  | 163,954  | 165,346  | 163,837  |







|                | Nov 2021  | Nov 2022  | Nov 2023  |
|----------------|-----------|-----------|-----------|
| YTD Valuations | \$1,015.3 | \$1,845.0 | \$1,056.1 |





| Taxable Sales Transactions by Industry (top 10 sales tax industries based on total taxable sales) | Aug 20           |             | Sep 20<br>Sep 2  |             | Oct 2023 vs.<br>Oct 2022 |             |  |
|---------------------------------------------------------------------------------------------------|------------------|-------------|------------------|-------------|--------------------------|-------------|--|
| Industries Experiencing Growth/Reductions                                                         | Actual<br>Change | %<br>Change | Actual<br>Change | %<br>Change | Actual<br>Change         | %<br>