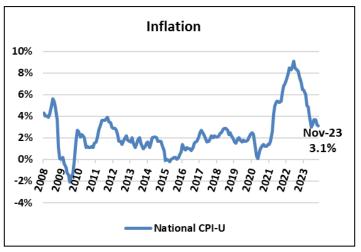

# City of Sioux Falls Monthly Financial Status Report (Unaudited)

November 30, 2023

Prepared by the Finance Department

#### **Economic and Financial Overview**

#### November 2023





| City MSA          | Aug 2023 | Sep 2023 | Oct 2023 |
|-------------------|----------|----------|----------|
| Unemployment      | 2,970    | 2,625    | 3,118    |
| Unemployment Rate | 1.8%     | 1.6%     | 1.9%     |

| City MSA    | Aug 2023 | Sep 2023 | Oct 2023 |
|-------------|----------|----------|----------|
| Labor Force | 166,926  | 167,989  | 166,955  |
| Employment  | 163,954  | 165,346  | 163,837  |







|                | Nov 2021  | Nov 2022  | Nov 2023  |
|----------------|-----------|-----------|-----------|
| YTD Valuations | \$1,015.3 | \$1,845.0 | \$1,056.1 |





| Taxable Sales Transactions by Industry (top 10 sales tax industries based on total taxable sales) | Aug 20           |             | Sep 20<br>Sep 2  |             | Oct 2023 vs.<br>Oct 2022 |             |  |
|---------------------------------------------------------------------------------------------------|------------------|-------------|------------------|-------------|--------------------------|-------------|--|
| Industries Experiencing Growth/Reductions                                                         | Actual<br>Change | %<br>Change | Actual<br>Change | %<br>Change | Actual<br>Change         | %<br>Ch