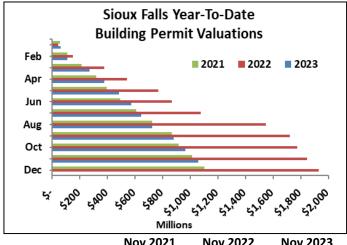

| City MSA    | Aug 2023 | Sep 2023 | Oct 2023 |
|-------------|----------|----------|----------|
| Labor Force | 166,926  | 167,989  | 166,955  |
| Employment  | 163,954  | 165,346  | 163,837  |

|                | Nov 2021  | Nov 2022  | Nov 2023  |
|----------------|-----------|-----------|-----------|
| YTD Valuations | \$1,015.3 | \$1,845.0 | \$1,056.1 |