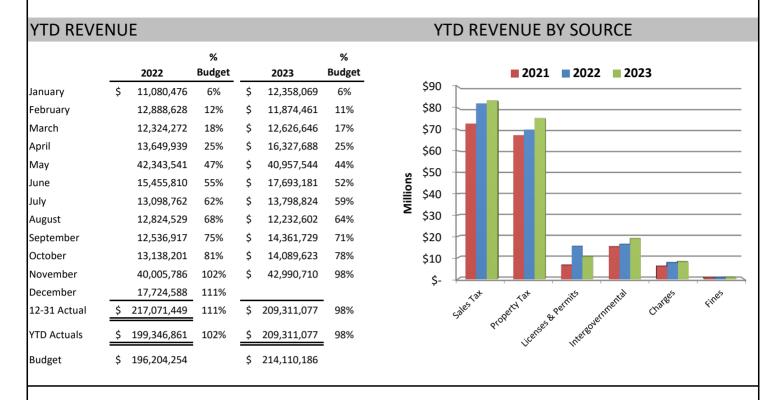

# **GENERAL FUND - REVENUE ANALYSIS**

#### General Fund Summary - Fund 100 (92% of year lapsed)

| Available Fund Baland              | ce (25 | % Policy Target) |    | YTD Percentage of Budget |        |                         |              |  |  |
|------------------------------------|--------|------------------|----|--------------------------|--------|-------------------------|--------------|--|--|
|                                    | Cı     | ırrent Budget    |    | Actual                   | 120% — | 97% <sup>102%</sup> 98% |              |  |  |
| Available Fund Balance Jan 1       | \$     | 82,816,956       | \$ | 82,816,956               | 100%   | 3773                    | 82% 78% 83%  |  |  |
| Revenues                           |        | 214,110,186      |    | 209,311,077              | 80% —  |                         | 7070         |  |  |
| Expenditures                       |        | (229,990,029)    |    | (191,349,631)            | 60%    |                         |              |  |  |
| Net Change in Fund Balance         |        | (15,879,843)     |    | 17,961,446               | 40%    |                         |              |  |  |
| Original Unspent Budget Assumption |        | 4,400,000        |    | 4,400,000                | 20%    |                         |              |  |  |
| Available Fund Balance             | \$     | 71,337,113       | \$ | 105,178,402              | 0% —   |                         |              |  |  |
| % Available Fund Balance to Budget |        | 31.0%            |    |                          | 0,0    | Revenue                 | Expenditures |  |  |
| Unrestricted Cash Balance          | \$     | 93,966,885       |    |                          |        | ■ 2021 ■ 2022           | ■ 2023       |  |  |
| % Available Cash Balance to Budget |        | 40.9%            |    |                          |        | <b>ZUZI ZUZZ</b>        | <b>ZUZ</b> 3 |  |  |

| udget Status                                                                                                                                                                                                             |    |                                                                                                                                                                 |    |                                                                                                                                                     |    |                                                                                                                                              |                                                               |                                                                                         |                                                                                         |
|--------------------------------------------------------------------------------------------------------------------------------------------------------------------------------------------------------------------------|----|-----------------------------------------------------------------------------------------------------------------------------------------------------------------|----|-----------------------------------------------------------------------------------------------------------------------------------------------------|----|----------------------------------------------------------------------------------------------------------------------------------------------|---------------------------------------------------------------|-----------------------------------------------------------------------------------------|-----------------------------------------------------------------------------------------|
| Revenue                                                                                                                                                                                                                  |    | Current<br>Budget                                                                                                                                               |    | Actual<br>Revenue                                                                                                                                   | L  | ong/(Short)                                                                                                                                  | 2023 YTD<br>% of Budget                                       | 2022 YTD<br>% of Budget                                                                 | 2021 YTD<br>% of Budget                                                                 |
| Taxes                                                                                                                                                                                                                    |    |                                                                                                                                                                 |    |                                                                                                                                                     |    |                                                                                                                                              |                                                               |                                                                                         | '                                                                                       |
| Property Tax                                                                                                                                                                                                             | \$ | 78,572,716                                                                                                                                                      | \$ | 75,163,268                                                                                                                                          | \$ | (3,409,448)                                                                                                                                  | 96%                                                           | 94%                                                                                     | 95%                                                                                     |
| Sales Tax                                                                                                                                                                                                                |    | 89,548,565                                                                                                                                                      |    | 83,466,589                                                                                                                                          |    | (6,081,976)                                                                                                                                  | 93%                                                           | 107%                                                                                    | 104%                                                                                    |
| Frontage Tax                                                                                                                                                                                                             |    | 5,099,347                                                                                                                                                       |    | 4,774,580                                                                                                                                           |    | (324,767)                                                                                                                                    | 94%                                                           | 98%                                                                                     | 95%                                                                                     |
| Lodging Tax                                                                                                                                                                                                              |    | 1,425,000                                                                                                                                                       |    | 1,263,451                                                                                                                                           |    | (161,549)                                                                                                                                    | 89%                                                           | 86%                                                                                     | 99%                                                                                     |
| CVB BID Tax                                                                                                                                                                                                              |    | 2,235,000                                                                                                                                                       |    | 1,995,947                                                                                                                                           |    | (239,053)                                                                                                                                    | 89%                                                           | 91%                                                                                     | 85%                                                                                     |
| Other                                                                                                                                                                                                                    |    | 113,500                                                                                                                                                         |    | 93,822                                                                                                                                              |    | (19,678)                                                                                                                                     | 83%                                                           | 71%                                                                                     | 97%                                                                                     |
| Total Taxes                                                                                                                                                                                                              |    | 176,994,128                                                                                                                                                     |    | 166,757,659                                                                                                                                         |    | (10,236,469)                                                                                                                                 | 94%                                                           | 101%                                                                                    | 99%                                                                                     |
| Licenses and Permits                                                                                                                                                                                                     |    | 6,652,959                                                                                                                                                       |    | 10,440,524                                                                                                                                          |    | 3,787,565                                                                                                                                    | 157%                                                          | 238%                                                                                    | 110%                                                                                    |
| Intergovernmental Revenue                                                                                                                                                                                                |    |                                                                                                                                                                 |    |                                                                                                                                                     |    |                                                                                                                                              |                                                               |                                                                                         |                                                                                         |
| Federal and State Grants                                                                                                                                                                                                 |    | 10,852,042                                                                                                                                                      |    | 9,773,651                                                                                                                                           |    | (1,078,391)                                                                                                                                  | 90%                                                           | 73%                                                                                     | 85%                                                                                     |
| Motor Vehicle Licenses                                                                                                                                                                                                   |    | 3,250,000                                                                                                                                                       |    | 2,602,084                                                                                                                                           |    | (647,916)                                                                                                                                    | 80%                                                           | 78%                                                                                     | 80%                                                                                     |
| County Library Support                                                                                                                                                                                                   |    | 1,345,000                                                                                                                                                       |    | 1,345,000                                                                                                                                           |    | -                                                                                                                                            | 100%                                                          | 100%                                                                                    | 100%                                                                                    |
| Liquor Tax Reversion                                                                                                                                                                                                     |    | 1,000,046                                                                                                                                                       |    | 982,045                                                                                                                                             |    | (18,001)                                                                                                                                     | 98%                                                           | 100%                                                                                    | 120%                                                                                    |
| Bank Franchise Tax                                                                                                                                                                                                       |    | 2,000,000                                                                                                                                                       |    | 2,904,372                                                                                                                                           |    | 904,372                                                                                                                                      | 145%                                                          | 167%                                                                                    | 264%                                                                                    |
| Health and Fire Reversion                                                                                                                                                                                                |    | 939,000                                                                                                                                                         |    | 1,027,439                                                                                                                                           |    | 88,439                                                                                                                                       | 109%                                                          | 108%                                                                                    | 121%                                                                                    |
| Wheel Tax                                                                                                                                                                                                                |    | 200,000                                                                                                                                                         |    | 173,865                                                                                                                                             |    | (26,135)                                                                                                                                     | 87%                                                           | 81%                                                                                     | 84%                                                                                     |
| Other                                                                                                                                                                                                                    |    | 86,759                                                                                                                                                          |    | 107,901                                                                                                                                             |    | 21,142                                                                                                                                       | 124%                                                          | 139%                                                                                    | 158%                                                                                    |
| Total Intergovernmental Revenue                                                                                                                                                                                          |    | 19,672,847                                                                                                                                                      |    | 18,916,357                                                                                                                                          |    | (756,490)                                                                                                                                    | 96%                                                           | 86%                                                                                     | 102%                                                                                    |
| Charges for Goods and Services                                                                                                                                                                                           |    | 8,313,452                                                                                                                                                       |    | 8,041,314                                                                                                                                           |    | (272,138)                                                                                                                                    | 97%                                                           | 85%                                                                                     | 66%                                                                                     |
| Fines and Forfeitures                                                                                                                                                                                                    |    | 619,000                                                                                                                                                         |    | 786,752                                                                                                                                             |    | 167,752                                                                                                                                      | 127%                                                          | 101%                                                                                    | 83%                                                                                     |
| Investment Revenue                                                                                                                                                                                                       |    | 550,000                                                                                                                                                         |    | 3,069,939                                                                                                                                           |    | 2,519,939                                                                                                                                    | 558%                                                          | -264%                                                                                   | -4%                                                                                     |
| Other Revenue                                                                                                                                                                                                            |    | 1,307,800                                                                                                                                                       |    | 1,298,533                                                                                                                                           |    | (9,267)                                                                                                                                      | 99%                                                           | 57%                                                                                     | 80%                                                                                     |
| Total General Fund Revenue                                                                                                                                                                                               | \$ | 214,110,186                                                                                                                                                     | \$ | 209,311,077                                                                                                                                         | \$ | (4,799,109)                                                                                                                                  | 98%                                                           | 102%                                                                                    | 97%                                                                                     |
| Expenditures by Department                                                                                                                                                                                               |    | Current<br>Budget                                                                                                                                               | -  | Actual Expenditures                                                                                                                                 |    | Budget<br>Balance                                                                                                                            | 2023 YTD<br>% of Budget                                       | 2022 YTD<br>% of Budget                                                                 | 2021 YTD<br>% of Budget                                                                 |
| ·                                                                                                                                                                                                                        | \$ | 901,903                                                                                                                                                         | \$ | 749,391                                                                                                                                             | \$ |                                                                                                                                              | 83%                                                           | 77%                                                                                     | 78%                                                                                     |
| Mayor<br>City Council                                                                                                                                                                                                    | Ф  | 1.687.638                                                                                                                                                       | Ф  | 1.263.205                                                                                                                                           | Ф  | 152,512<br>424.433                                                                                                                           | 65%<br>75%                                                    | 77%<br>77%                                                                              | 76%<br>82%                                                                              |
| Attorney                                                                                                                                                                                                                 |    | , ,                                                                                                                                                             |    | 1,203,203                                                                                                                                           |    |                                                                                                                                              | 1370                                                          | 1170                                                                                    | 02 70                                                                                   |
|                                                                                                                                                                                                                          |    | 2 7/2 62/                                                                                                                                                       |    | 2 144 432                                                                                                                                           |    | ,                                                                                                                                            | 70%                                                           | 220/                                                                                    | 95%                                                                                     |
| · · · · · · · · · · · · · · · · · · ·                                                                                                                                                                                    |    | 2,743,624                                                                                                                                                       |    | 2,144,432                                                                                                                                           |    | 599,191                                                                                                                                      | 78%                                                           | 88%                                                                                     | 85%                                                                                     |
| HR                                                                                                                                                                                                                       |    | 2,393,446                                                                                                                                                       |    | 1,842,994                                                                                                                                           |    | 599,191<br>550,451                                                                                                                           | 77%                                                           | 76%                                                                                     | 87%                                                                                     |
| HR<br>Finance                                                                                                                                                                                                            |    | 2,393,446<br>3,851,449                                                                                                                                          |    | 1,842,994<br>3,248,183                                                                                                                              |    | 599,191<br>550,451<br>603,266                                                                                                                | 77%<br>84%                                                    | 76%<br>87%                                                                              | 87%<br>82%                                                                              |
| HR<br>Finance<br>Facilities Management                                                                                                                                                                                   |    | 2,393,446<br>3,851,449<br>2,653,635                                                                                                                             |    | 1,842,994<br>3,248,183<br>1,804,127                                                                                                                 |    | 599,191<br>550,451<br>603,266<br>849,508                                                                                                     | 77%<br>84%<br>68%                                             | 76%<br>87%<br>66%                                                                       | 87%<br>82%<br>73%                                                                       |
| HR Finance Facilities Management Innovation & Technology                                                                                                                                                                 |    | 2,393,446<br>3,851,449<br>2,653,635<br>6,383,281                                                                                                                |    | 1,842,994<br>3,248,183<br>1,804,127<br>4,589,330                                                                                                    |    | 599,191<br>550,451<br>603,266<br>849,508<br>1,793,952                                                                                        | 77%<br>84%<br>68%<br>72%                                      | 76%<br>87%<br>66%<br>77%                                                                | 87%<br>82%<br>73%<br>81%                                                                |
| HR Finance Facilities Management Innovation & Technology Communications                                                                                                                                                  |    | 2,393,446<br>3,851,449<br>2,653,635<br>6,383,281<br>2,897,002                                                                                                   |    | 1,842,994<br>3,248,183<br>1,804,127<br>4,589,330<br>2,063,289                                                                                       |    | 599,191<br>550,451<br>603,266<br>849,508<br>1,793,952<br>833,713                                                                             | 77%<br>84%<br>68%<br>72%<br>71%                               | 76%<br>87%<br>66%<br>77%<br>70%                                                         | 87%<br>82%<br>73%<br>81%<br>75%                                                         |
| HR Finance Facilities Management Innovation & Technology Communications Total General Government                                                                                                                         |    | 2,393,446<br>3,851,449<br>2,653,635<br>6,383,281<br>2,897,002<br>23,511,977                                                                                     |    | 1,842,994<br>3,248,183<br>1,804,127<br>4,589,330<br>2,063,289<br>17,704,950                                                                         |    | 599,191<br>550,451<br>603,266<br>849,508<br>1,793,952<br>833,713<br><b>5,807,026</b>                                                         | 77%<br>84%<br>68%<br>72%<br>71%<br><b>75%</b>                 | 76%<br>87%<br>66%<br>77%<br>70%                                                         | 87%<br>82%<br>73%<br>81%<br>75%                                                         |
| HR Finance Facilities Management Innovation & Technology Communications Total General Government Fire                                                                                                                    |    | 2,393,446<br>3,851,449<br>2,653,635<br>6,383,281<br>2,897,002<br><b>23,511,977</b><br>34,829,430                                                                |    | 1,842,994<br>3,248,183<br>1,804,127<br>4,589,330<br>2,063,289<br>17,704,950<br>29,919,923                                                           |    | 599,191<br>550,451<br>603,266<br>849,508<br>1,793,952<br>833,713<br><b>5,807,026</b><br>4,909,507                                            | 77%<br>84%<br>68%<br>72%<br>71%<br><b>75%</b><br>86%          | 76%<br>87%<br>66%<br>77%<br>70%<br><b>77%</b><br>88%                                    | 87%<br>82%<br>73%<br>81%<br>75%<br><b>80%</b><br>86%                                    |
| HR Finance Facilities Management Innovation & Technology Communications Total General Government Fire Police                                                                                                             | _  | 2,393,446<br>3,851,449<br>2,653,635<br>6,383,281<br>2,897,002<br><b>23,511,977</b><br>34,829,430<br>50,617,315                                                  | _  | 1,842,994<br>3,248,183<br>1,804,127<br>4,589,330<br>2,063,289<br>17,704,950<br>29,919,923<br>40,730,697                                             |    | 599,191<br>550,451<br>603,266<br>849,508<br>1,793,952<br>833,713<br><b>5,807,026</b><br>4,909,507<br>9,886,618                               | 77% 84% 68% 72% 71% <b>75%</b> 86% 80%                        | 76%<br>87%<br>66%<br>77%<br>70%<br><b>77%</b><br>88%                                    | 87%<br>82%<br>73%<br>81%<br>75%<br><b>80%</b><br>86%<br>82%                             |
| HR Finance Facilities Management Innovation & Technology Communications Total General Government Fire Police Total Public Safety                                                                                         |    | 2,393,446<br>3,851,449<br>2,653,635<br>6,383,281<br>2,897,002<br><b>23,511,977</b><br>34,829,430<br>50,617,315<br><b>85,446,745</b>                             |    | 1,842,994 3,248,183 1,804,127 4,589,330 2,063,289 17,704,950 29,919,923 40,730,697 70,650,620                                                       |    | 599,191 550,451 603,266 849,508 1,793,952 833,713 <b>5,807,026</b> 4,909,507 9,886,618 <b>14,796,125</b>                                     | 77% 84% 68% 72% 71% <b>75%</b> 86% 80% <b>83%</b>             | 76%<br>87%<br>66%<br>77%<br>70%<br><b>77%</b><br>88%<br>86%<br><b>87%</b>               | 87%<br>82%<br>73%<br>81%<br>75%<br><b>80%</b><br>86%<br>82%<br><b>84%</b>               |
| HR Finance Facilities Management Innovation & Technology Communications Total General Government Fire Police Total Public Safety Total Highways & Streets                                                                |    | 2,393,446<br>3,851,449<br>2,653,635<br>6,383,281<br>2,897,002<br>23,511,977<br>34,829,430<br>50,617,315<br>85,446,745<br>38,519,137                             |    | 1,842,994 3,248,183 1,804,127 4,589,330 2,063,289 17,704,950 29,919,923 40,730,697 70,650,620 32,679,621                                            |    | 599,191 550,451 603,266 849,508 1,793,952 833,713 <b>5,807,026</b> 4,909,507 9,886,618 <b>14,796,125 5,839,517</b>                           | 77% 84% 68% 72% 71% <b>75%</b> 86% 80% <b>83%</b>             | 76%<br>87%<br>66%<br>77%<br>70%<br><b>77%</b><br>88%<br>86%<br><b>87%</b>               | 87%<br>82%<br>73%<br>81%<br>75%<br><b>80%</b><br>86%<br>82%<br><b>84%</b><br><b>74%</b> |
| HR Finance Facilities Management Innovation & Technology Communications Total General Government Fire Police Total Public Safety Total Highways & Streets Total Public Health                                            |    | 2,393,446<br>3,851,449<br>2,653,635<br>6,383,281<br>2,897,002<br>23,511,977<br>34,829,430<br>50,617,315<br>85,446,745<br>38,519,137                             |    | 1,842,994 3,248,183 1,804,127 4,589,330 2,063,289 17,704,950 29,919,923 40,730,697 70,650,620 32,679,621 16,452,962                                 |    | 599,191 550,451 603,266 849,508 1,793,952 833,713 5,807,026 4,909,507 9,886,618 14,796,125 5,839,517 3,311,398                               | 77% 84% 68% 72% 71% <b>75%</b> 86% 80% <b>83% 85%</b>         | 76%<br>87%<br>66%<br>77%<br>70%<br><b>77%</b><br>88%<br>86%<br><b>87%</b><br><b>75%</b> | 87% 82% 73% 81% 75% 80% 86% 82% 84% 74%                                                 |
| HR Finance Facilities Management Innovation & Technology Communications Total General Government Fire Police Total Public Safety Total Highways & Streets Total Public Health Parks                                      |    | 2,393,446<br>3,851,449<br>2,653,635<br>6,383,281<br>2,897,002<br>23,511,977<br>34,829,430<br>50,617,315<br>85,446,745<br>38,519,137<br>19,764,360<br>25,332,729 |    | 1,842,994 3,248,183 1,804,127 4,589,330 2,063,289 17,704,950 29,919,923 40,730,697 70,650,620 32,679,621 16,452,962 21,415,921                      |    | 599,191 550,451 603,266 849,508 1,793,952 833,713 5,807,026 4,909,507 9,886,618 14,796,125 5,839,517 3,311,398 3,916,808                     | 77% 84% 68% 72% 71% <b>75%</b> 86% 80% <b>83% 85%</b>         | 76% 87% 66% 77% 70% 77% 88% 86% 87% 75% 74%                                             | 87% 82% 73% 81% 75% 80% 86% 82% 84% 74%                                                 |
| HR Finance Facilities Management Innovation & Technology Communications Total General Government Fire Police Total Public Safety Total Highways & Streets Total Public Health                                            |    | 2,393,446<br>3,851,449<br>2,653,635<br>6,383,281<br>2,897,002<br>23,511,977<br>34,829,430<br>50,617,315<br>85,446,745<br>38,519,137                             |    | 1,842,994 3,248,183 1,804,127 4,589,330 2,063,289 17,704,950 29,919,923 40,730,697 70,650,620 32,679,621 16,452,962                                 |    | 599,191 550,451 603,266 849,508 1,793,952 833,713 5,807,026 4,909,507 9,886,618 14,796,125 5,839,517 3,311,398                               | 77% 84% 68% 72% 71% <b>75%</b> 86% 80% <b>83% 85%</b>         | 76%<br>87%<br>66%<br>77%<br>70%<br><b>77%</b><br>88%<br>86%<br><b>87%</b><br><b>75%</b> | 87% 82% 73% 81% 75% 80% 86% 82% 84% 74%                                                 |
| HR Finance Facilities Management Innovation & Technology Communications Total General Government Fire Police Total Public Safety Total Highways & Streets Total Public Health Parks Libraries                            |    | 2,393,446 3,851,449 2,653,635 6,383,281 2,897,002 23,511,977 34,829,430 50,617,315 85,446,745 38,519,137 19,764,360 25,332,729 9,895,647                        |    | 1,842,994 3,248,183 1,804,127 4,589,330 2,063,289 17,704,950 29,919,923 40,730,697 70,650,620 32,679,621 16,452,962 21,415,921 8,264,184            |    | 599,191 550,451 603,266 849,508 1,793,952 833,713 5,807,026 4,909,507 9,886,618 14,796,125 5,839,517 3,311,398 3,916,808 1,631,463           | 77% 84% 68% 72% 71% <b>75%</b> 86% 80% <b>83% 85%</b> 85% 84% | 76% 87% 66% 77% 70% 77% 88% 86% 87% 75% 74% 89% 85%                                     | 87% 82% 73% 81% 75% 80% 86% 82% 84% 74% 84% 86%                                         |
| HR Finance Facilities Management Innovation & Technology Communications Total General Government Fire Police Total Public Safety Total Highways & Streets Total Public Health Parks Libraries Total Culture & Recreation |    | 2,393,446 3,851,449 2,653,635 6,383,281 2,897,002 23,511,977 34,829,430 50,617,315 85,446,745 38,519,137 19,764,360 25,332,729 9,895,647 35,228,376             |    | 1,842,994 3,248,183 1,804,127 4,589,330 2,063,289 17,704,950 29,919,923 40,730,697 70,650,620 32,679,621 16,452,962 21,415,921 8,264,184 29,680,105 |    | 599,191 550,451 603,266 849,508 1,793,952 833,713 5,807,026 4,909,507 9,886,618 14,796,125 5,839,517 3,311,398 3,916,808 1,631,463 5,548,271 | 77% 84% 68% 72% 71% <b>75%</b> 86% 80% <b>83% 85%</b> 84%     | 76% 87% 66% 77% 70% 77% 88% 86% 87% 75% 74% 89% 85% 88%                                 | 87% 82% 73% 81% 75% 80% 86% 82% 84% 74% 84% 86% 84%                                     |