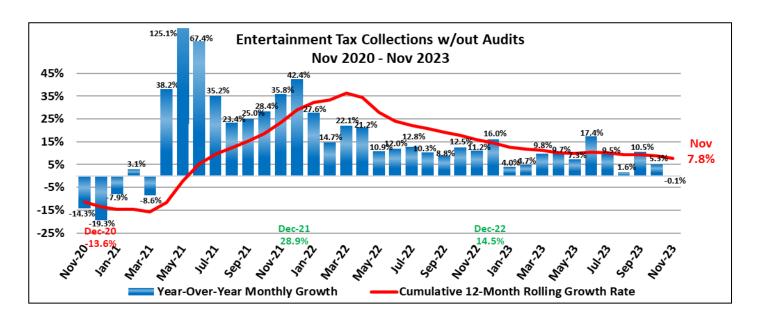

#### 

This report provides the detail of the sales & use tax receipts that are collected and remitted to the City by the State of South Dakota Department of Revenue. The first and second penny sales taxes are collected on essentially all local sales and are used as described above. The entertainment tax is collected on lodging, sales of alcoholic beverages, dining out, as well as ticket sales or admissions. The entertainment tax is used to fund operating and capital activities related to the operations of the Events Complex, Washington Pavilion, Orpheum Theatre, Sioux Falls Stadium and Great Plains Zoo. The lodging tax is collected on overnight stays with the entire amount collected being remitted to the Convention and Visitors Bureau for promoting the City. This report is prepared on an accrual basis consistent with collections for the month from the State Department of Revenue.