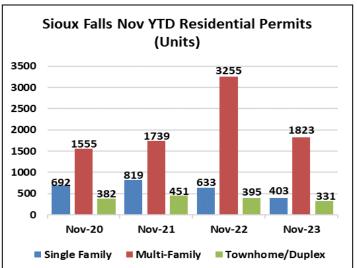

| City MSA    | Aug 2023 | Sep 2023 | Oct 2023 |
|-------------|----------|----------|----------|
| Labor Force | 166,926  | 167,989  | 166,955  |
| Employment  | 163,954  | 165,346  | 163,837  |

|                | Nov 2021  | Nov 2022  | Nov 2023  |
|----------------|-----------|-----------|-----------|
| YTD Valuations | \$1,015.3 | \$1,845.0 | \$1,056.1 |