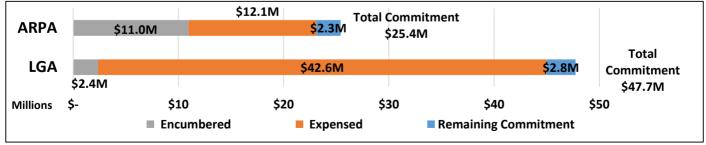

#### **Table of Contents**

| Internal Service Funds6                                                                                                                                                                                                                                                                                                                                                                                                                                                                                                                                                                                                                                                                                    |
|------------------------------------------------------------------------------------------------------------------------------------------------------------------------------------------------------------------------------------------------------------------------------------------------------------------------------------------------------------------------------------------------------------------------------------------------------------------------------------------------------------------------------------------------------------------------------------------------------------------------------------------------------------------------------------------------------------|
| The internal service funds are used to effectively accumulate and allocate costs internally among the City's various functions. Internal Service Funds are used for the City's self-insured health plan, workers' compensation, liability insurance, technology, fleet management, and centralized facilities management services. These services are provided to the other departments of the City on a cost reimbursement basis. Much like the enterprise funds, the internal service funds are driven by service levels and are non-appropriated. A change in cash position is provided for these funds to indicate balances available to meet the demands for service within these funds.              |
| Enterprise Fund Summary of Cash Flows7                                                                                                                                                                                                                                                                                                                                                                                                                                                                                                                                                                                                                                                                     |
| The Enterprise Funds account for the business-type activities of the government. The City of Sioux Falls uses enterprise funds to account for the activities of the power and distribution, public parking, sanitary landfill, water, and water reclamation operations. Demands for services determine the amount of resources necessary to provide the established service levels; thus, the funds are non-appropriated. A modified cash flow statement is provided for these funds as it provides the most useful information in monitoring the status of each of these funds and their ability to fund ongoing operating and capital needs.                                                             |
| CAPITAL PROGRAM                                                                                                                                                                                                                                                                                                                                                                                                                                                                                                                                                                                                                                                                                            |
| Capital Program (CIP & OCEP) Fund & Department Summary8                                                                                                                                                                                                                                                                                                                                                                                                                                                                                                                                                                                                                                                    |
| This capital summary is organized on a fund and departmental basis. It provides a general overview of the allocation of the various resources as well as providing current budget balances for the capital (CIP & OCEP) by department.                                                                                                                                                                                                                                                                                                                                                                                                                                                                     |
| Capital Improvement Program (CIP) Projects Summary9-11                                                                                                                                                                                                                                                                                                                                                                                                                                                                                                                                                                                                                                                     |
| This CIP report presents each individual project within the capital program. As each project may involve several funds, the projects are organized by the primary department for which the project is being completed. Project budgets are balanced on a project-by-project basis. The report also contains a status code to define the status of each project. The codes are: N – not started; S – signed contract; PD – preliminary design; D – under design; DC – design completed; I – in construction; SC – substantially completed; W – under warranty; C - complete. Page 12 also includes a summary of the Arterial Streets projects' sources and uses.                                            |
| Other Capital Expenditures Program (OCEP) Summary12-15                                                                                                                                                                                                                                                                                                                                                                                                                                                                                                                                                                                                                                                     |
| The OCEP report details the City's capital equipment program by fund and department. Equipment budgets are balanced on a departmental basis, not on an item-by-item basis.                                                                                                                                                                                                                                                                                                                                                                                                                                                                                                                                 |
| ARPA and LGA Project Summary                                                                                                                                                                                                                                                                                                                                                                                                                                                                                                                                                                                                                                                                               |
| American Recovery Plan Act (ARPA) and Local Government Assistance (LGA) Project Summary16                                                                                                                                                                                                                                                                                                                                                                                                                                                                                                                                                                                                                  |
| This project summary is organized on a departmental basis. It provides a general overview of the allocation of American Recovery Plan Act and Local Governmental Assistance funds to be used for various city projects, initiatives, and other related costs.                                                                                                                                                                                                                                                                                                                                                                                                                                              |
| DEBT                                                                                                                                                                                                                                                                                                                                                                                                                                                                                                                                                                                                                                                                                                       |
| Outstanding or Authorized Debt17                                                                                                                                                                                                                                                                                                                                                                                                                                                                                                                                                                                                                                                                           |
| This page is a detail of the City's current outstanding and/or authorized debt. It is meant as informational only as it does not place the debt into context as to the ability that each source has to repay the obligation. The ability to repay is shown in detail in the comprehensive annual financial report of each year. This report summarizes each debt issue that is outstanding or that has been approved but not yet issued, the general purpose for each debt issuance, the source of repayment, and the interest rates for each issue. The report is organized into two broad categories, governmental and business-type, to indicate the funding source being used to repay the obligation. |
| BUDGET                                                                                                                                                                                                                                                                                                                                                                                                                                                                                                                                                                                                                                                                                                     |
| Budget/Appropriation Adjustments18-19                                                                                                                                                                                                                                                                                                                                                                                                                                                                                                                                                                                                                                                                      |
| The appropriation and budget adjustment report shows budgetary actions that have occurred since the budget was initially adopted. The report is organized to show budget actions on a fund basis. The details for the supplement column are presented by month on the final page of this section to show specific actions and the reason for each supplement.                                                                                                                                                                                                                                                                                                                                              |