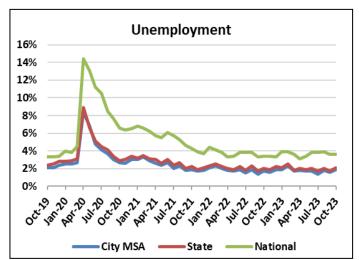

#### November 2023

| City MSA          | Aug 2023 | Sep 2023 | Oct 2023 |
|-------------------|----------|----------|----------|
| Unemployment      | 2,970    | 2,625    | 3,118    |
| Unemployment Rate | 1.8%     | 1.6%     | 1.9%     |