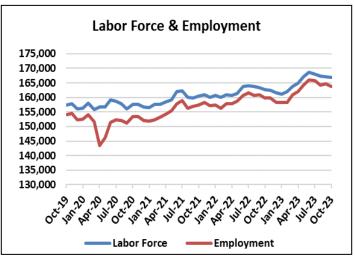

| City MSA    | Aug 2023 | Sep 2023 | Oct 2023 |
|-------------|----------|----------|----------|
| Labor Force | 166,926  | 167,989  | 166,955  |
| Employment  | 163,954  | 165,346  | 163,837  |

|                | Nov 2021  | Nov 2022  | Nov 2023  |
|----------------|-----------|-----------|-----------|
| YTD Valuations | \$1,015.3 | \$1,845.0 | \$1,056.1 |