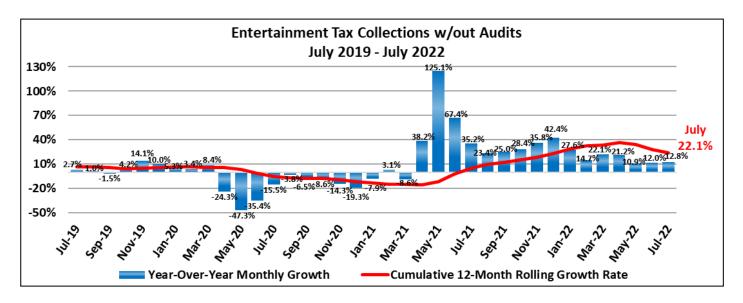

# 

This report provides the detail of the sales & use tax receipts that are collected and remitted to the City by the State of South Dakota Department of Revenue. The first and second penny sales taxes are collected on essentially all local sales and are used as described above. The entertainment tax is collected on lodging, sales of alcoholic beverages, dining out, as well as ticket sales or admissions. The entertainment tax is used to fund operating and capital activities related to the operations of the Events Complex, Washington Pavilion, Orpheum Theatre, Sioux Falls Stadium and Great Plains Zoo. The lodging tax is collected on overnight stays with the entire amount collected being remitted to the Convention and Visitors Bureau for promoting the City. This report is prepared on an accrual basis consistent with collections for the month from the State Department of Revenue.

#### 

<u>Special Revenue Funds</u> are used to account for the proceeds of special revenue sources (other than special assessments, expendable trusts, or major capital projects) that are legally restricted to expenditure for specified purposes. Additional Special Revenue Funds include the Entertainment Tax Fund, Housing Fund, Transit Fund, and Storm Drainage Fund.