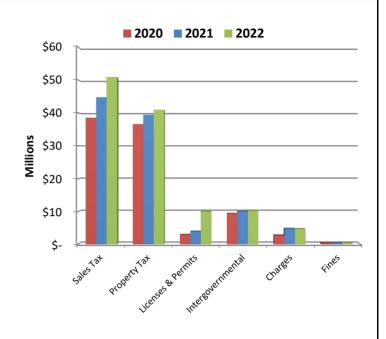

| Revenue                                                                                                          | Current<br>Budget              | Actual<br>Revenue                     | Long/(Short)                   | 2022 YTD<br>% of Budget | 2021 YTD<br>% of Budget | 2020 YTD<br>% of Budge |
|------------------------------------------------------------------------------------------------------------------|--------------------------------|---------------------------------------|--------------------------------|-------------------------|-------------------------|------------------------|
| Taxes                                                                                                            |                                |                                       |                                |                         |                         |                        |
| Property Tax                                                                                                     | \$ 73,883,165                  | \$ 40,884,602                         | \$ (32,998,563)                | 55%                     | 56%                     | 54%                    |
| Sales Tax                                                                                                        | 76,536,148                     | 50,862,210                            | (25,673,938)                   | 66%                     | 64%                     | 56%                    |
| Frontage Tax                                                                                                     | 5,035,877                      | 2,745,075                             | (2,290,802)                    | 55%                     | 57%                     | 55%                    |
| Lodging Tax                                                                                                      | 1,020,773                      | 677,825                               | (342,948)                      | 66%                     | 50%                     | 34%                    |
| CVB BID Tax                                                                                                      | 2,197,820                      | 1,182,529                             | (1,015,291)                    | 54%                     | 48%                     | 36%                    |
| Other                                                                                                            | 113,500                        | 53,645                                | (59,855)                       | 47%                     | 66%                     | 62%                    |
| Total Taxes                                                                                                      | 158,787,283                    | 96,405,885                            | (62,381,398)                   | 61%                     | 59%                     | 55%                    |
| Licenses and Permits                                                                                             | 6,424,667                      | 10,026,226                            | 3,601,559                      | 156%                    | 66%                     | 51%                    |
| Intergovernmental Revenue                                                                                        |                                |                                       |                                |                         |                         |                        |
| Federal and State Grants                                                                                         | 10,681,270                     | 4,881,254                             | (5,800,016)                    | 46%                     | 61%                     | 73%                    |
| Motor Vehicle Licenses                                                                                           | 3,250,000                      | 1,441,347                             | (1,808,653)                    | 44%                     | 50%                     | 45%                    |
| County Support                                                                                                   | 1,280,000                      | 640,000                               | (640,000)                      | 50%                     | 50%                     | 50%                    |
| Liquor Tax Reversion                                                                                             | 1,000,046                      | 634,540                               | (365,506)                      | 63%                     | 83%                     | 50%                    |
| Bank Franchise Tax                                                                                               | 1,500,000                      | 2,507,527                             | 1,007,527                      | 167%                    | 264%                    | 233%                   |
| Health and Fire Reversion                                                                                        | 809,000                        | 20,015                                | (788,985)                      | 2%                      | 23%                     | 23%                    |
| Wheel Tax                                                                                                        | 200,000                        | 68,522                                | (131,478)                      | 34%                     | 55%                     | 71%                    |
| Other                                                                                                            | 76,759                         | 44,023                                | (32,736)                       | 57%                     | 45%                     | 37%                    |
| Total Intergovernmental Revenue                                                                                  | 18,797,075                     | 10,237,227                            | (8,559,848)                    | 54%                     | 72%                     | 72%                    |
| Charges for Goods and Services                                                                                   | 8,960,429                      | 4,624,960                             | (4,335,469)                    | 52%                     | 53%                     | 29%                    |
| Fines and Forfeitures                                                                                            | 629,000                        | 409,668                               | (219,332)                      | 65%                     | 46%                     | 50%                    |
| Investment Revenue                                                                                               | 550,000                        | (1,285,043)                           | (1,835,043)                    | -234%                   | 1%                      | 140%                   |
| Other Revenue                                                                                                    | 1,655,800                      | 422,506                               | (1,233,294)                    | 26%                     | 43%                     | 53%                    |
| Total General Fund Revenue                                                                                       | \$ 195,804,254                 | \$ 120,841,428                        | \$ (74,962,826)                | 62%                     | 60%                     | 55%                    |
| Expenditures by Department                                                                                       | Current<br>Budget              | Actual<br>Expenditures                | Budget<br>Balance              | 2022 YTD<br>% of Budget | 2021 YTD<br>% of Budget | 2020 YTD<br>% of Budge |
| · · · ·                                                                                                          | -                              | · · · · · · · · · · · · · · · · · · · |                                |                         |                         |                        |
| Mayor                                                                                                            | \$ 883,841                     | \$ 430,249                            | \$ 453,592                     | 49%                     | 49%                     | 55%                    |
| City Council                                                                                                     | 1,875,145                      | 1,097,823                             | 777,322                        | 59%                     | 58%                     | 59%                    |
| Attorney                                                                                                         | 2,317,632                      | 1,362,925                             | 954,707                        | 59%                     | 55%                     | 53%                    |
| HR                                                                                                               | 2,204,089                      | 1,042,693                             | 1,161,396                      | 47%                     | 62%                     | 48%                    |
| Finance                                                                                                          | 3,573,926                      | 2,004,371                             | 1,569,555                      | 56%                     | 54%                     | 55%                    |
| Facilities Management                                                                                            | 2,705,395                      | 1,165,562                             | 1,539,833                      | 43%                     | 60%                     | 51%                    |
| Innovation & Technology                                                                                          | 5,581,612                      | 2,926,291                             | 2,655,321                      | 52%                     | 55%                     | 51%                    |
| Communications Total General Government                                                                          | 2,676,526                      | 1,373,723                             | 1,302,803                      | 51%                     | 49%<br><b>55%</b>       | 44%                    |
|                                                                                                                  | 21,818,166                     | 11,403,637                            | 10,414,529                     | 52%                     |                         | 52%                    |
| Fire                                                                                                             | 33,089,080                     | 19,589,716                            | 13,499,364                     | 59%                     | 56%                     | 57%                    |
| Police                                                                                                           | 45,760,045                     | 26,137,537                            | 19,622,508                     | 57%                     | 61%                     | 54%                    |
| Total Public Safety                                                                                              | 78,849,125                     | 45,727,253                            | 33,121,872                     | 58%                     | 55%                     | 55%                    |
| Total Highways & Streets                                                                                         | 31,045,194                     | 15,252,797                            | 15,792,397                     | 49%                     | 49%                     | 53%                    |
|                                                                                                                  | 17,936,293                     | 8,745,743                             | 9,190,550                      | 49%                     | 52%                     | 50%                    |
|                                                                                                                  |                                | 13,427,894                            | 9,873,366                      | 58%                     | 57%                     | 46%                    |
| Parks                                                                                                            | 23,301,260                     |                                       |                                | 56%                     | 57%                     | 53%                    |
| Parks<br>Libraries                                                                                               | 9,420,799                      | 5,277,363                             | 4,143,436                      |                         | -                       |                        |
| Parks<br>Libraries                                                                                               | , ,                            | 5,277,363<br><b>18,705,257</b>        | 4,143,436<br><b>14,016,802</b> | 57%                     | 57%                     | 48%                    |
| Total Public Health<br>Parks<br>Libraries<br>Total Culture & Recreation<br>Total Planning & Development Services | 9,420,799                      |                                       | , ,                            |                         | -                       |                        |
| Parks<br>Libraries<br>Total Culture & Recreation                                                                 | 9,420,799<br><b>32,722,059</b> | 18,705,257                            | 14,016,802                     | 57%                     | 57%                     | 48%                    |