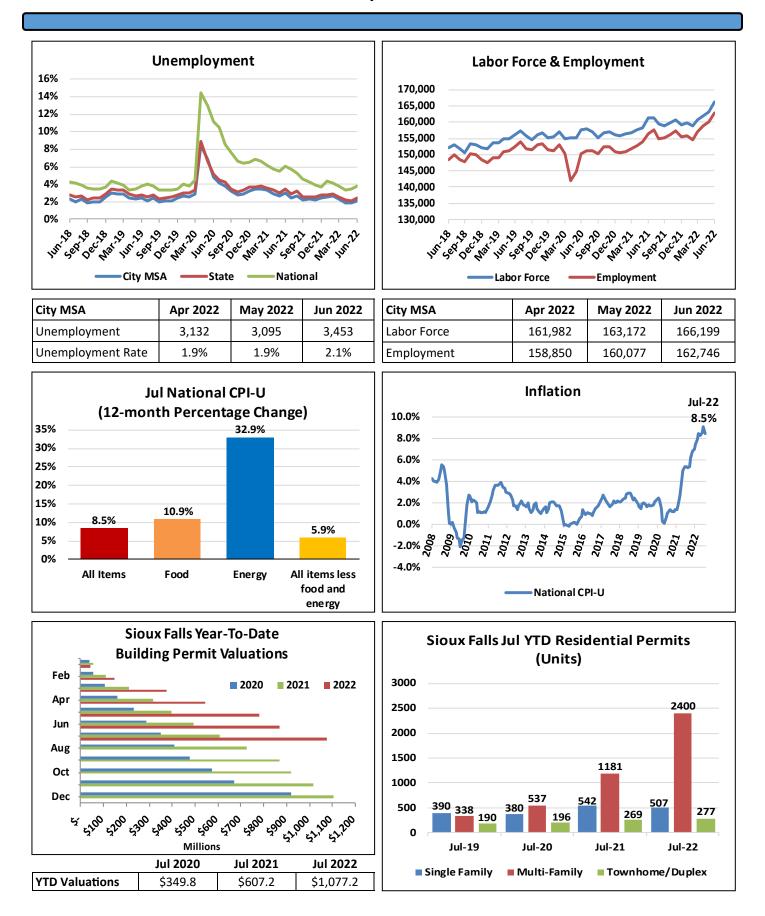

# **Economic and Financial Overview**

July 2022

The 12-month rolling average (less audits) ended the month at 16.8%. On a year-over-year basis, as shown above, collections for June 2022 were up 12.0% over June 2021.

# 

This report provides the detail of the sales & use tax receipts that are collected and remitted to the City by the State of South Dakota Department of Revenue. The first and second penny sales taxes are collected on essentially all local sales and are used as described above. The entertainment tax is collected on lodging, sales of alcoholic beverages, dining out, as well as ticket sales or admissions. The entertainment tax is used to fund operating and capital activities related to the operations of the Events Complex, Washington Pavilion, Orpheum Theatre, Sioux Falls Stadium and Great Plains Zoo. The lodging tax is collected on overnight stays with the entire amount collected being remitted to the Convention and Visitors Bureau for promoting the City. This report is prepared on an accrual basis consistent with collections for the month from the State Department of Revenue.