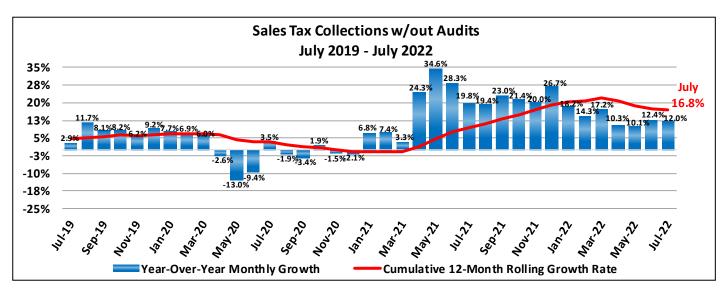

# **Economic and Financial Overview**

July 2022

The 12-month rolling average (less audits) ended the month at 16.8%. On a year-over-year basis, as shown above, collections for June 2022 were up 12.0% over June 2021.

# 

This report provides the detail of the sales & use tax receipts that are collected and remitted to the City by the State of South Dakota Department of Revenue. The first and second penny sales taxes are collected on essentially all local sales and are used as described above. The entertainment tax is collected on lodging, sales of alcoholic beverages, dining out, as well as ticket sales or admissions. The entertainment tax is used to fund operating and capital activities related to the operations of the Events Complex, Washington Pavilion, Orpheum Theatre, Sioux Falls Stadium and Great Plains Zoo. The lodging tax is collected on overnight stays with the entire amount collected being remitted to the Convention and Visitors Bureau for promoting the City. This report is prepared on an accrual basis consistent with collections for the month from the State Department of Revenue.

# Municipal Sales/Use Tax Collections (Accrual Basis)

|                                                                                                                           | Sales/L<br>2022           | 2021                      | 2022                      | ovement Tax<br>2021       | 2022                    | nment Tax<br>2021       | 2022                   | ng Tax<br>2021         |
|---------------------------------------------------------------------------------------------------------------------------|---------------------------|---------------------------|---------------------------|---------------------------|-------------------------|-------------------------|------------------------|------------------------|
| January                                                                                                                   | <b>1%</b><br>\$ 8,563,251 | <b>1%</b><br>\$ 7,242,754 | <b>1%</b><br>\$ 8,563,251 | <b>1%</b><br>\$ 7,242,754 | <b>1%</b><br>\$ 815,525 | <b>1%</b><br>\$ 638,948 | <b>1%</b><br>\$ 67,860 | <b>1%</b><br>\$ 43,472 |
| February                                                                                                                  | 6,345,565                 | 5,551,111                 | 6,345,565                 | 5,551,111                 | 755,359                 | 658,754                 | 71,267                 | 50,177                 |
| March                                                                                                                     | 5,999,722                 | 5,120,697                 | 5,999,722                 | 5,120,697                 | 708,424                 | 580,147                 | 74,671                 | 55,745                 |
| April                                                                                                                     | 7,268,007                 | 6,586,405                 | 7,268,007                 | 6,586,405                 | 899,451                 | 742,091                 | 104,739                | 75,096                 |
| Мау                                                                                                                       | 6,932,092                 | 6,294,531                 | 6,932,092                 | 6,294,531                 | 884,829                 | 797,949                 | 97,477                 | 80,062                 |
| June                                                                                                                      | 7,203,538                 | 6,408,787                 | 7,203,538                 | 6,408,787                 | 888,767                 | 793,545                 | 118,860                | 92,824                 |
| July                                                                                                                      | 8,385,513                 | 7,487,798                 | 8,385,513                 | 7,487,798                 | 947,824                 | 840,511                 | 142,951                | 117,286                |
| August                                                                                                                    | -                         | 6,863,948                 | -                         | 6,863,948                 | -                       | 871,085                 | -                      | 149,645                |
| September                                                                                                                 | -                         | 6,932,162                 | -                         | 6,932,162                 | -                       | 877,196                 | -                      | 128,348                |
| October                                                                                                                   | -                         | 7,017,521                 | -                         | 7,017,521                 | -                       | 819,477                 |                        | 108,748                |
| November                                                                                                                  | -                         | 6,857,131                 | -                         | 6,857,131                 | -                       | 840,493                 | -                      | 111,085                |
| December                                                                                                                  | -                         | 6,918,286                 | -                         | 6,918,286                 |                         | 774,060                 | <u> </u>               | 88,255                 |
| Total Current Collections YTD                                                                                             | \$ 50,697,688             | \$ 44,692,083             | \$ 50,697,688             | \$ 44,692,083             | \$ 5,900,178            | \$ 5,051,945            | \$ 677,825             | \$ 514,664             |
| Percent Change Current Collections YTD                                                                                    | 13.4%                     | 17.2%                     | 13.4%                     | 17.2%                     | 16.8%                   | 27.7%                   | 31.7%                  | 49.2%                  |
| Adjustments to Current Collections<br>State Audit Collections/Adjustments<br>City Economic Development Refund (ORD 42-05) | 228,336<br>(63,814)       | `                         | 228,336<br>(63,814)       | 93,932<br>(37,743)        | 5,100                   | 4,284                   | -                      | -                      |
| Net Reportable Revenue YTD                                                                                                | \$ 50,862,210             | \$ 44,748,272             | \$ 50,862,210             | \$ 44,748,272             | \$ 5,905,279            | \$ 5,056,229            | \$ 677,825             | \$ 514,664             |
| Percent Change YTD Net Reportable Revenue                                                                                 | 13.7%                     | 16.1%                     | 13.7%                     | 16.1%                     | 16.8%                   | 27.6%                   | 31.7%                  | 49.2%                  |