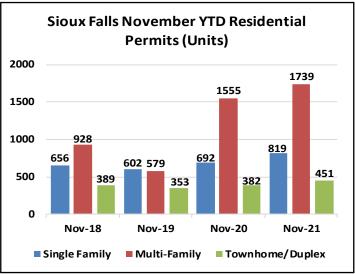

# **City of Sioux Falls Monthly Financial Status Report**

(Unaudited)

November 30, 2021

Prepared by the Finance Department

## **Economic and Financial Overview**

#### November 2021





| City MSA          | Aug 2021 | Sep 2021 | Oct 2021 |  |  |
|-------------------|----------|----------|----------|--|--|
| Unemployment      | 3,926    | 2,973    | 3,203    |  |  |
| Unemployment Rate | 2.4%     | 1.9%     | 2.0%     |  |  |

| City MSA    | Aug 2021 | Sep 2021 | Oct 2021 |
|-------------|----------|----------|----------|
| Labor Force | 162,046  | 159,356  | 159,149  |
| Employment  | 158,138  | 156,383  | 155,946  |







|                | Nov 2019 | Nov 2020 | Nov 2021  |
|----------------|----------|----------|-----------|
| YTD Valuations | \$729.8  | \$669.9  | \$1,015.3 |





The 12-month rolling average (less audits) ended the month at 16.9%. On a year-over-year basis, as shown above, collections for November 2021 were up 20.0% over November 2020 and 18.2% over November 2019.

| Taxable Sales Transactions by Industry (top 10 sales tax industries based on total taxable sales) | Aug 20<br>Aug | 021 vs.<br>2019 | Sep 20<br>Sep 2 |        | Oct 20   |        |
|---------------------------------------------------------------------------------------------------|---------------|-----------------|-----------------|--------|----------|--------|
|                                                                                                   | Actual        | %               | Actual          | %      | Actual   | %      |
| Industries Experiencing Growth/Reductio