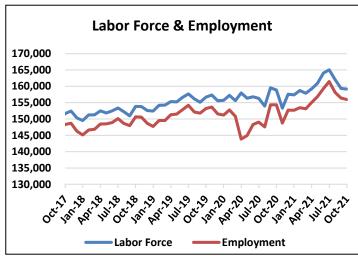

| City MSA    | Aug 2021 | Sep 2021 | Oct 2021 |
|-------------|----------|----------|----------|
| Labor Force | 162,046  | 159,356  | 159,149  |
| Employment  | 158,138  | 156,383  | 155,946  |

|                | Nov 2019 | Nov 2020 | Nov 2021  |
|----------------|----------|----------|-----------|
| YTD Valuations | \$729.8  | \$669.9  | \$1,015.3 |