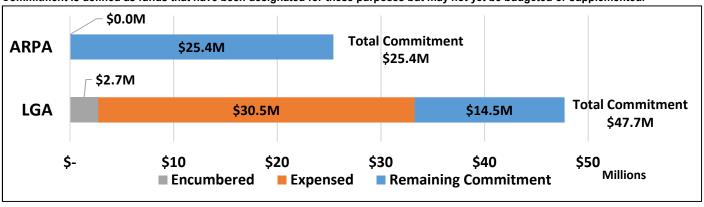

#### **Table of Contents**

| Internal Service Funds6                                                                                                                                                                                                                                                                                                                                                                                                                                                                                                                                                                                                                                                                                    |
|------------------------------------------------------------------------------------------------------------------------------------------------------------------------------------------------------------------------------------------------------------------------------------------------------------------------------------------------------------------------------------------------------------------------------------------------------------------------------------------------------------------------------------------------------------------------------------------------------------------------------------------------------------------------------------------------------------|
| The internal service funds are used to effectively accumulate and allocate costs internally among the City's various functions. Internal Service Funds are used for the City's self-insured health plan, workers' compensation, liability insurance, technology, fleet management, and centralized facilities management services. These services are provided to the other departments of the City on a cost reimbursement basis. Much like the enterprise funds, the internal service funds are driven by service levels and are non-appropriated. A change in cash position is provided for these funds to indicate balances available to meet the demands for service within these funds.              |
| Enterprise Fund Summary of Cash Flows                                                                                                                                                                                                                                                                                                                                                                                                                                                                                                                                                                                                                                                                      |
| The <u>Enterprise Funds</u> account for the business-type activities of the government. The City of Sioux Falls uses enterprise funds to account for the activities of the electric light, public parking, sanitary landfill, water, and water reclamation operations. Demands for services determine the amount of resources necessary to provide the established service levels; thus, the funds are non-appropriated. A modified cash flow statement is provided for these funds as it provides the most useful information in monitoring the status of each of these funds and their ability to fund ongoing operating and capital needs.                                                              |
| CAPITAL PROGRAM                                                                                                                                                                                                                                                                                                                                                                                                                                                                                                                                                                                                                                                                                            |
| Capital Program (CIP & OCEP) Fund & Department Summary                                                                                                                                                                                                                                                                                                                                                                                                                                                                                                                                                                                                                                                     |
| This capital summary is organized on a fund and departmental basis. It provides a general overview of the allocation of the various resources as well as providing current budget balances for the capital (CIP & OCEP) by department.                                                                                                                                                                                                                                                                                                                                                                                                                                                                     |
| Capital Improvement Program (CIP) Projects Summary9-11                                                                                                                                                                                                                                                                                                                                                                                                                                                                                                                                                                                                                                                     |
| This CIP report presents each individual project within the capital program. As each project may involve several funds, the projects are organized by the primary department for which the project is being completed. Project budgets are balanced on a project-by-project basis. The report also contains a status code to define the status of each project. The codes are: N – not started; S – signed contract; PD – preliminary design; D – under design; DC – design completed; I – in construction; SC – substantially completed; W – under warranty; C - complete. Page 12 also includes a summary of the Arterial Streets projects' sources and uses.                                            |
| Other Capital Expenditures Program (OCEP) Summary12-15                                                                                                                                                                                                                                                                                                                                                                                                                                                                                                                                                                                                                                                     |
| The OCEP report details the City's capital equipment program by fund and department. Equipment budgets are balanced on a departmental basis, not on an item-by-item basis.                                                                                                                                                                                                                                                                                                                                                                                                                                                                                                                                 |
| ARPA and LGA Project Summary                                                                                                                                                                                                                                                                                                                                                                                                                                                                                                                                                                                                                                                                               |
| American Recovery Plan Act (ARPA) and Local Government Assistance (LGA) Project Summary16                                                                                                                                                                                                                                                                                                                                                                                                                                                                                                                                                                                                                  |
| This project summary is organized on a departmental basis. It provides a general overview of the allocation of American Recovery Plan Act and Local Governmental Assistance funds to be used for various city projects, initiatives, and other related costs.                                                                                                                                                                                                                                                                                                                                                                                                                                              |
| DEBT                                                                                                                                                                                                                                                                                                                                                                                                                                                                                                                                                                                                                                                                                                       |
| Outstanding or Authorized Debt17                                                                                                                                                                                                                                                                                                                                                                                                                                                                                                                                                                                                                                                                           |
| This page is a detail of the City's current outstanding and/or authorized debt. It is meant as informational only as it does not place the debt into context as to the ability that each source has to repay the obligation. The ability to repay is shown in detail in the comprehensive annual financial report of each year. This report summarizes each debt issue that is outstanding or that has been approved but not yet issued, the general purpose for each debt issuance, the source of repayment, and the interest rates for each issue. The report is organized into two broad categories, governmental and business-type, to indicate the funding source being used to repay the obligation. |
| BUDGET                                                                                                                                                                                                                                                                                                                                                                                                                                                                                                                                                                                                                                                                                                     |
| Budget/Appropriation Adjustments18-20                                                                                                                                                                                                                                                                                                                                                                                                                                                                                                                                                                                                                                                                      |
| The appropriation and budget adjustment report shows budgetary actions that have occurred since the budget was initially adopted. The report is organized to show budget actions on a fund basis. The details for the supplement column are presented by month on the final page of this section to show specific actions and the reason for each supplement.                                                                                                                                                                                                                                                                                                                                              |