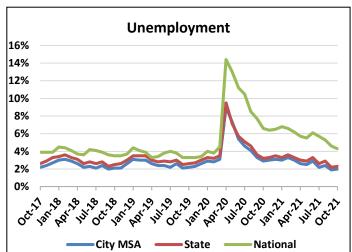

#### November 2021

| City MSA          | Aug 2021 | Sep 2021 | Oct 2021 |  |  |
|-------------------|----------|----------|----------|--|--|
| Unemployment      | 3,926    | 2,973    | 3,203    |  |  |
| Unemployment Rate | 2.4%     | 1.9%     | 2.0%     |  |  |