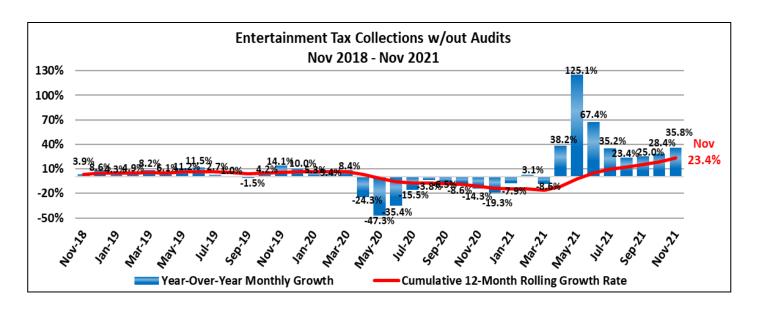

#### 

This report provides the detail of the sales & use tax receipts that are collected and remitted to the City by the State of South Dakota Department of Revenue. The first and second penny sales taxes are collected on essentially all local sales and are used as described above. The entertainment tax is collected on lodging, sales of alcoholic beverages, dining out, as well as ticket sales or admissions. The entertainment tax is used to fund operating and capital activities related to the operations of the Events Complex, Washington Pavilion, Orpheum Theatre, Sioux Falls Stadium and Great Plains Zoo. The lodging tax is collected on overnight stays with the entire amount collected being remitted to the Convention and Visitors Bureau for promoting the City. This report is prepared on an accrual basis consistent with collections for the month from the State Department of Revenue.