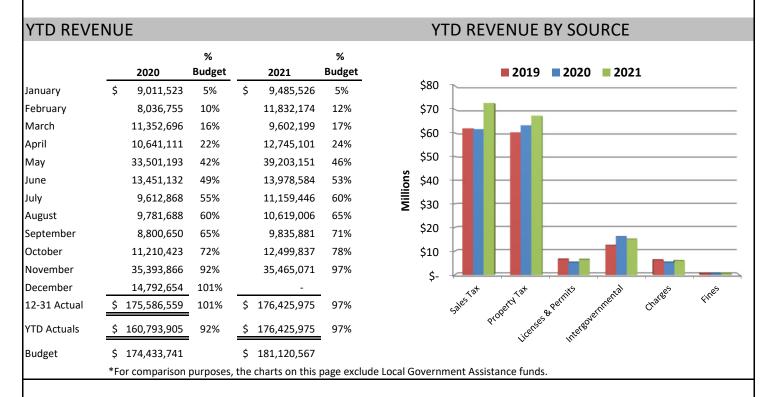

## **GENERAL FUND - REVENUE ANALYSIS**

#### General Fund Summary - Fund 100 (92% of year lapsed)

| Available Fund Balance                                |              |                      |        |                             |    |               |    |                      | Unrestricted Cash Balance |                    |              |
|-------------------------------------------------------|--------------|----------------------|--------|-----------------------------|----|---------------|----|----------------------|---------------------------|--------------------|--------------|
|                                                       | Cu           | rrent Budget         |        | urrent Budget<br>Less LGA * |    | Actual        |    | Actual Less<br>LGA * |                           | November 2         | 2021         |
| Available Fund Balance Jan 1                          | \$           | 85,108,461           | \$     | 62,601,601                  | \$ | 85,108,461    | \$ | 62,601,601           | \$                        | 81,188,522         | 39.2%        |
| Revenues                                              |              | 181,120,567          |        | 181,120,567                 |    | 176,425,975   |    | 176,425,975          | •                         | % Unrestricted Cas | h Balance to |
| Expenditures                                          |              | (207,048,992)        |        | (189,086,492)               |    | (169,818,734) |    | (152,656,234)        |                           | Budget             |              |
| Net Change in Fund Balance                            |              | (25,928,425)         |        | (7,965,925)                 |    | 6,607,241     |    | 23,769,741           |                           |                    |              |
| Projected Unspent Budget                              |              | 5,500,000            |        | 5,500,000                   |    | -             |    | -                    |                           |                    |              |
| Projected Revenue Over Budget                         |              | 9,000,000            |        | 9,000,000                   |    |               |    |                      |                           |                    |              |
| Available Fund Balance                                | \$           | 73,680,036           | \$     | 69,135,676                  | \$ | 91,715,702    | \$ | 86,371,342           |                           |                    |              |
| % Available Fund Balance to Budget                    |              | 36%                  |        | 36%                         |    |               |    |                      |                           |                    |              |
| * Available fund balance as of January 1 excludes the | net impact o | f \$22.5M of LGA fun | ids he | eld over from 2020.         |    |               |    |                      |                           |                    |              |