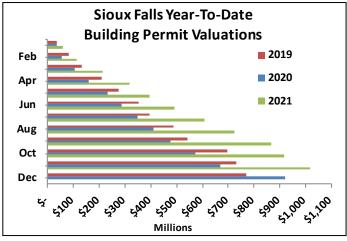

| City MSA    | Aug 2021 | Sep 2021 | Oct 2021 |
|-------------|----------|----------|----------|
| Labor Force | 162,046  | 159,356  | 159,149  |
| Employment  | 158,138  | 156,383  | 155,946  |

|                | Nov 2019 | Nov 2020 | Nov 2021  |
|----------------|----------|----------|-----------|
| YTD Valuations | \$729.8  | \$669.9  | \$1,015.3 |