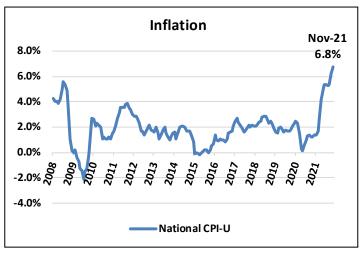

# **City of Sioux Falls Monthly Financial Status Report**

(Unaudited)

November 30, 2021

Prepared by the Finance Department

## **Economic and Financial Overview**

#### November 2021





| City MSA          | Aug 2021 | Sep 2021 | Oct 2021 |  |  |
|-------------------|----------|----------|----------|--|--|
| Unemployment      | 3,926    | 2,973    | 3,203    |  |  |
| Unemployment Rate | 2.4%     | 1.9%     | 2.0%     |  |  |

| City MSA    | Aug 2021 | Sep 2021 | Oct 2021 |
|-------------|----------|----------|----------|
| Labor Force | 162,046  | 159,356  | 159,149  |
| Employment  | 158,138  | 156,383  | 155,946  |







|                | Nov 2019 | Nov 2020 | Nov 2021  |
|----------------|----------|----------|-----------|
| YTD Valuations | \$729.8  | \$669.9  | \$1,015.3 |





The 12-month rolling average (less audits) ended the month at 16.9%. On a year-over-year basis, as shown above, collections for November 2021 were up 20.0% over November 2020 and 18.2% over November 2019.

| Taxable Sales Transactions by Industry (top 10 sales tax industries based on total taxable sales) | Aug 20<br>Aug | 021 vs.<br>2019 | Sep 20<br>Sep 2 |        | Oct 20   |        |
|---------------------------------------------------------------------------------------------------|---------------|-----------------|-----------------|--------|----------|--------|
|