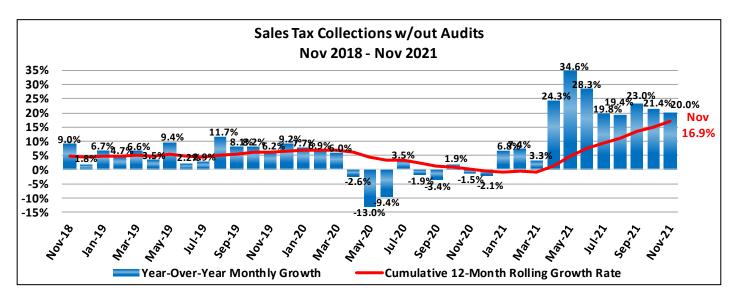

The 12-month rolling average (less audits) ended the month at 16.9%. On a year-over-year basis, as shown above, collections for November 2021 were up 20.0% over November 2020 and 18.2% over November 2019.