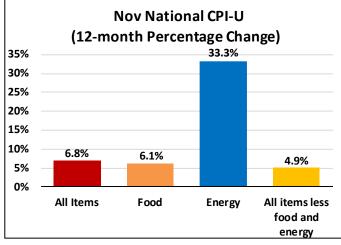

# **City of Sioux Falls Monthly Financial Status Report**

(Unaudited)

November 30, 2021

Prepared by the Finance Department

## **Economic and Financial Overview**

#### November 2021





| City MSA          | Aug 2021 | Sep 2021 | Oct 2021 |  |  |
|-------------------|----------|----------|----------|--|--|
| Unemployment      | 3,926    | 2,973    | 3,203    |  |  |
| Unemployment Rate | 2.4%     | 1.9%     | 2.0%     |  |  |

| City MSA    | Aug 2021 | Sep 2021 | Oct 2021 |
|-------------|----------|----------|----------|
| Labor Force | 162,046  | 159,356  | 159,149  |
| Employment  | 158,138  | 156,383  | 155,946  |







|                | Nov 2019 | Nov 2020 | Nov 2021  |
|----------------|----------|----------|-----------|
| YTD Valuations | \$729.8  | \$669.9  | \$1,015.3 |





The 12-month rolling average (less audits) ended the month at 16.9%. On a year-over-year basis, as shown above, collections for November 2021 were up 20.0% over November 2020 and 18.2% over November 2019.

| Taxable Sales Transactions by Industry (top 10 sales tax industries based on total taxable sales) | Aug 20<br>Aug | 021 vs.<br>2019 | Sep 20<br>Sep 2 |        | Oct 20   |        |
|---------------------------------------------------------------------------------------------------|---------------|-----------------|-----------------|--------|----------|--------|
|