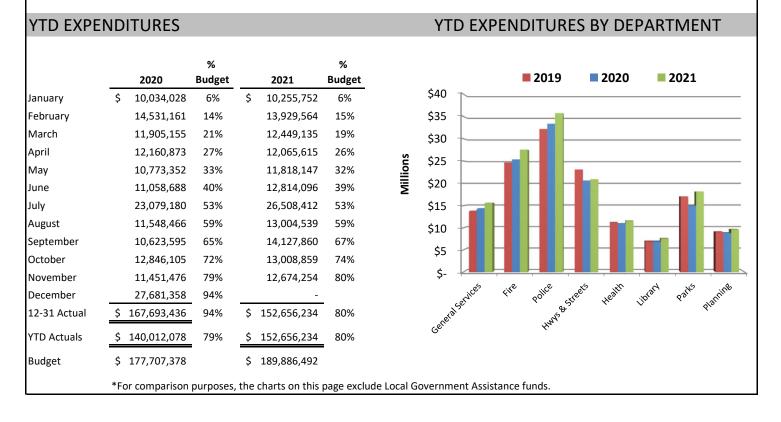

| \$4.8M        | 20%             | \$13.2M         | 61%    | \$7.4M   | 36%    |
| 9. Home Furniture, Furnishing & Equipment Stores                                                  | \$3.0M        | 13%             | \$4.7M          | 21%    | \$5.7M   | 27%    |
| 10. Electric, Gas & Sanitary Services                                                             | \$6.6M        | 31%             | \$4.7M          | 22%    | (\$1.2M) | (5%)   |
| Sioux Falls Total Taxable Sales (do not add; not all included)                                    | \$111.6M      | 19%             | \$132.8M        | 23%    | \$106.7M | 18%    |



## **GENERAL FUND - REVENUE ANALYSIS**



## **GENERAL FUND - EXPENDITURE ANALYSIS**



#### **Table of Contents**

FUND SUMMARIES Page

The focus of the General Fund, Sales Tax Fund, and all other non-internal service or enterprise funds within this monthly status report is on **available fund balance** as this is the balance that is anticipated to be available if actual results are as budgeted. In addition to the budget, unbudgeted changes in certain reserves such as inventories and debt service also impact the available balance. Estimated (or projected) unspent balance and allowances for changes in reserves are shown when they can be reasonably estimated. The summaries also contain a cash breakdown to identify available versus restricted or designated cash balances.

The focus of the internal service and enterprise funds within this monthly financial status report is on