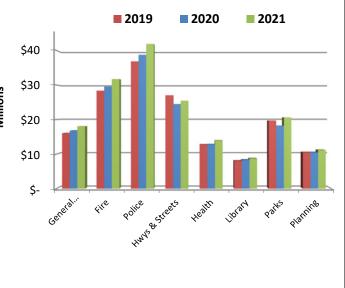

|         | General   | Fire   | dice            | eets         |   |
| December    |     | 27,681,358    | 94%         |     | 27,866,837     | 95%         |             |         | Ger       |        | ર~<br>ૃધ        | <u>جرارہ</u> | × |
| YTD Actuals | \$  | 167,693,436   | 94%         | \$  | 180,523,322    | 95%         |             |         |           |        | Police<br>Hmyse |              |   |
| Budget      | \$  | 177,707,378   | _           | \$  | 189,886,492    |             |             |         |           |        |                 |              |   |
|             | *Fc | or comparison | purposes,   | the | charts on this | page exclu  | ude Local G | iovernm | nent Assi | stance | funds.          |              |   |

## YTD EXPENDITURES BY DEPARTMENT



## YTD REVENUE BY SOURCE

#### **Table of Contents**

#### FUND SUMMARIES

The focus of the General Fund, Sales Tax Fund, and all other non-internal service or enterprise funds within this monthly status report is on **available fund balance** as this is the balance that is anticipated to be available if actual results are as budgeted. In addition to the budget, unbudgeted changes in certain reserves such as inventories and debt service also impact the available balance. Estimated (or projected) unspent balance and allowances for changes in reserves are shown when they can be reasonably estimated. The summaries also contain a cash breakdown to identify available versus restricted or designated cash balances.

The focus of the internal service and enterprise funds within this monthly fina