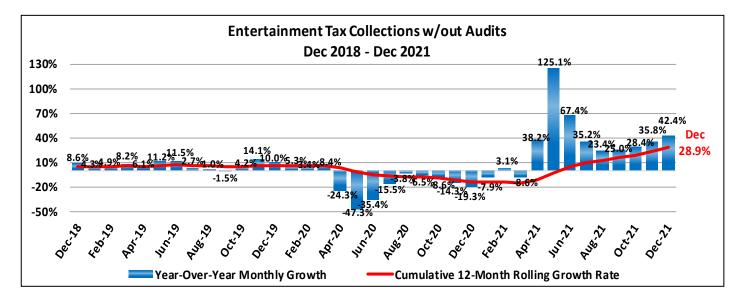

## 

This report provides the detail of the sales & use tax receipts that are collected and remitted to the City by the State of South Dakota Department of Revenue. The first and second penny sales taxes are collected on essentially all local sales and are used as described above. The entertainment tax is collected on lodging, sales of alcoholic beverages, dining out, as well as ticket sales or admissions. The entertainment tax is used to fund operating and capital activities related to the operations of the Events Complex, Washington Pavilion, Orpheum Theatre, Sioux Falls Stadium and Great Plains Zoo. The lodging tax is collected on overnight stays with the entire amount collected being remitted to the Convention and Visitors Bureau for promoting the City. This report is prepared on an accrual basis consistent with collections for the month from the State Department of Revenue.