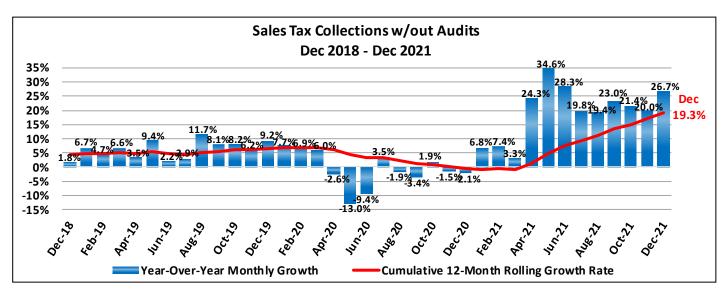

## **Economic and Financial Overview**

December 2021

The 12-month rolling average (less audits) ended the month at 19.3%. On a year-over-year basis, as shown above, collections for December 2021 were up 26.7% over December 2020 and 24.1% over December 2019.