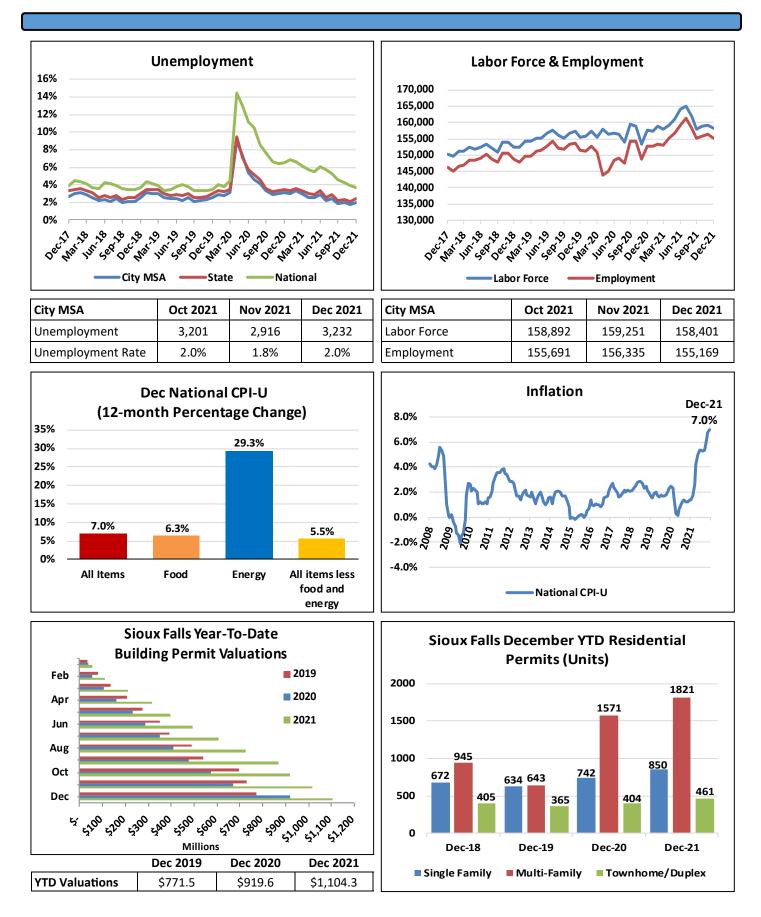

## **Economic and Financial Overview**

December 2021

The 12-month rolling average (less audits) ended the month at 19.3%. On a year-over-year basis, as shown above, collections for December 2021 were up 26.7% over December 2020 and 24.1% over December 2019.