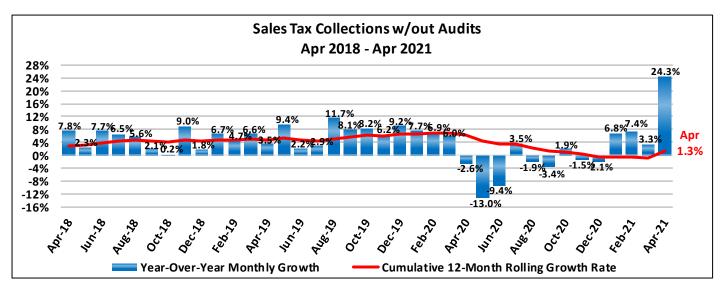

The 12-month rolling average (less audits) ended the month at 1.3%. On a year-over-year basis, as shown above, collections for April 2021 were up 24.3% over April 2020 and 21.1% over April 2019.

| Taxable Sales Transactions by Industry (top 10 sales tax industries based on total taxable sales) | Jan 20<br>Jan 2  |             | Feb 20<br>Feb 2  |             | Mar 20<br>Mar 2  |             |
|---------------------------------------------------------------------------------------------------|------------------|-------------|------------------|-------------|------------------|-------------|
| Industries Experiencing Growth/Reductions                                                         | Actual<br>Change | %<br>Change | Actual<br>Change | %<br>Change | Actual<br>Change | %<br>Change |
| 1. Department Stores & General Merchandise Stores                                                 | \$15.0M          | 28%         | \$8.9M           | 17%         | \$13.7M          | 21%         |
| 2. Wholesale Trade of Durable and Non Durable Goods                                               | \$17.6M          | 56%         | (\$1.0M)         | (3%)        | \$12.6M          | 36%         |
| 3. Business Services                                                                              | \$4.2M           | 12%         | \$4.7M           | 15%         | \$10.4M          | 31%         |
| 4. Eating Establishments                                                                          | \$4.9M           | 16%         | \$3.0M           | 10%         | \$5.8M           | 15%         |
| 5. Lumber, Hardware, and Garden Supplies                                                          | \$3.8M           | 16%         | \$11.0M          | 56%         | \$16.2M          | 61%         |
| 6. Grocery Stores, Meat and Other Food Stores                                                     | \$2.6M           | 7%          | \$1.7M           | 5%          | \$2.4M           | 7%          |
| 7. Remote Retailer Sales                                                                          | \$18.3M          | 179%        | \$14.3M          | 139%        | \$16.6M          | 96%         |
| 8. Home Furniture, Furnishing and Equipment Stores                                                | \$4.1M           | 23%         | \$3.1M           | 17%         | \$7.0M           | 34%         |
| 9. Electric, Gas, and Sanitary Services                                                           | (\$2.3M)         | (9%)        | (\$3.9M)         | (15%)       | \$1.8M           | 7%          |
| 10. Apparel and Accessory Stores                                                                  | (\$0.5M)         | (3%)        | \$0.6M           | 5%          | \$3.1M           | 16%         |
| Sioux Falls Total Taxable Sales (do not add; not all included)                                    | \$67.9M          | 14%         | \$43.3M          | 9%          | \$111.7M         | 20%         |