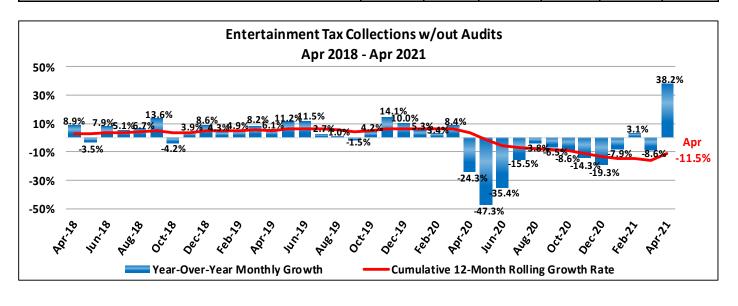

#### 

This report provides the detail of the sales & use tax receipts that are collected and remitted to the City by the State of South Dakota Department of Revenue. The first and second penny sales taxes are collected on essentially all local sales and are used as described above. The entertainment tax is collected on lodging, sales of alcoholic beverages, dining out, as well as ticket sales or admissions. The entertainment tax is used to fund operating and capital activities related to the operations of the Events Complex, Washington Pavilion, Orpheum Theatre, Sioux Falls Stadium and Great Plains Zoo. The lodging tax is collected on overnight stays with the entire amount collected being remitted to the Convention and Visitors Bureau for promoting the City. This report is prepared on an accrual basis consistent with collections for the month from the State Department of Revenue.