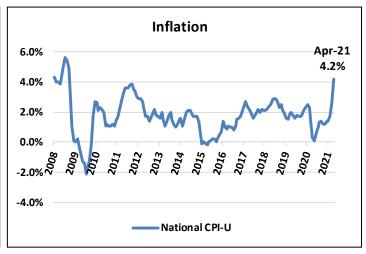

## City of Sioux Falls Monthly Financial Status Report

**April 30, 2021** 

# Economic and Financial Overview April 2021





| City MSA          | Jan 2021 | Feb 2021 | Mar 2021 |
|-------------------|----------|----------|----------|
| Unemployment      | 4,716    | 4,994    | 4,800    |
| Unemployment Rate | 3.0%     | 3.2%     | 3.0%     |

| City MSA    | Jan 2021 | Feb 2021 | Mar 2021 |
|-------------|----------|----------|----------|
| Labor Force | 157,367  | 158,241  | 158,583  |
| Employment  | 152,651  | 153,247  | 153,783  |







|                | Apr 2019 | Apr 2020 | Apr 2021 |
|----------------|----------|----------|----------|
| YTD Valuations | \$207.1  | \$158.7  | \$318.5  |





The 12-month rolling average (less audits) ended the month at 1.3%. On a year-over-year basis, as shown above, collections for April 2021 were up 24.3% over April 2020 and 21.1% over April 2019.

| Taxable Sales Transactions by Industry (top 10 sales tax industries based on total taxable sales) | Jan 20<br>Jan 2  |             | Feb 20<br>Feb 2  |             | Mar 20<br>Mar 2  |             |
|---------------------------------------------------------------------------------------------------|------------------|-------------|------------------|-------------|------------------|-------------|
| Industries Experiencing Growth/Redu