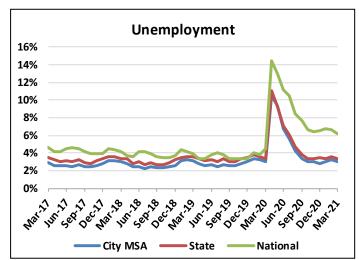

# Economic and Financial Overview April 2021

| City MSA          | Jan 2021 | Feb 2021 | Mar 2021 |
|-------------------|----------|----------|----------|
| Unemployment      | 4,716    | 4,994    | 4,800    |
| Unemployment Rate | 3.0%     | 3.2%     | 3.0%     |