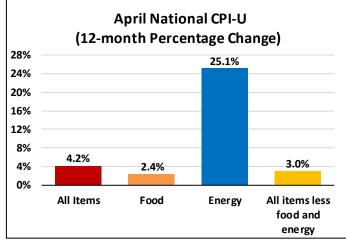

## City of Sioux Falls Monthly Financial Status Report

**April 30, 2021** 

# Economic and Financial Overview April 2021





| City MSA          | Jan 2021 | Feb 2021 | Mar 2021 |
|-------------------|----------|----------|----------|
| Unemployment      | 4,716    | 4,994    | 4,800    |
| Unemployment Rate | 3.0%     | 3.2%     | 3.0%     |

| City MSA    | Jan 2021 | Feb 2021 | Mar 2021 |
|-------------|----------|----------|----------|
| Labor Force | 157,367  | 158,241  | 158,583  |
| Employment  | 152,651  | 153,247  | 153,783  |







|                | Apr 2019 | Apr 2020 | Apr 2021 |
|----------------|----------|----------|----------|
| YTD Valuations | \$207.1  | \$158.7  | \$318.5  |





The 12-month rolling average (less audits) ended the month at 1.3%. On a year-over-year basis, as shown above, collections for April 2021 were up 24.3% over April 2020 and 21.1% over April 2019.

| Taxable Sales Transactions by Industry (top 10 sales tax industries based on total taxable sales) | Jan 20<br>Jan 2  |             | Feb 20<br>Feb 2  |             | Mar 20<br>Mar 2  |             |
|---------------------------------------------------------------------------------------------------|------------------|-------------|------------------|-------------|------------------|-------------|
| Industries Experiencing Growth/Re