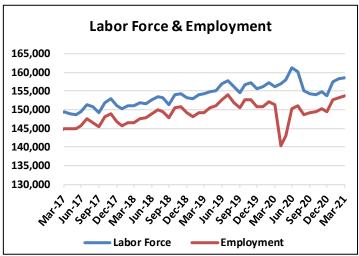

| City MSA    | Jan 2021 | Feb 2021 | Mar 2021 |
|-------------|----------|----------|----------|
| Labor Force | 157,367  | 158,241  | 158,583  |
| Employment  | 152,651  | 153,247  | 153,783  |

|                | Apr 2019 | Apr 2020 | Apr 2021 |
|----------------|----------|----------|----------|
| YTD Valuations | \$207.1  | \$158.7  | \$318.5  |