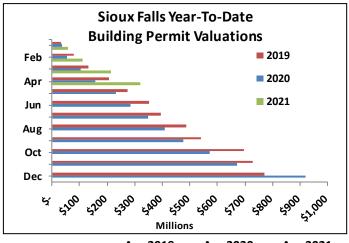

| City MSA    | Jan 2021 | Feb 2021 | Mar 2021 |
|-------------|----------|----------|----------|
| Labor Force | 157,367  | 158,241  | 158,583  |
| Employment  | 152,651  | 153,247  | 153,783  |

|                | Apr 2019 | Apr 2020 | Apr 2021 |
|----------------|----------|----------|----------|
| YTD Valuations | \$207.1  | \$158.7  | \$318.5  |