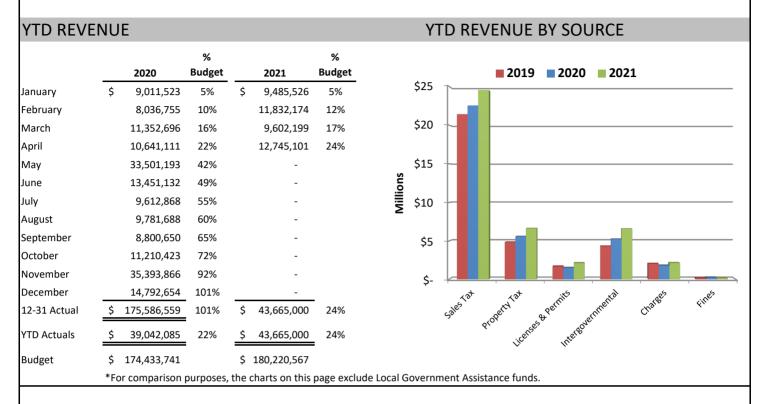

## **GENERAL FUND - REVENUE ANALYSIS**

#### General Fund Summary......1

The <u>General Fund</u> is the City's primary operating fund. The primary <u>revenue</u> sources are the first penny sales tax and property taxes. Other revenues include the frontage tax, licenses and permits, federal, state and county shared revenues, and charges for goods and services. <u>Expenditures</u> are used to fund operating activities including personnel expenditures for wages and benefits, professional services, repair and maintenance, supplies and materials, utilities, and other non-capital costs.

## General Fund Summary - Fund 100 (33% of year lapsed)

| Available Fund Balance                     |      |                 |       |                   |      |                  |      | Local Government Assistance (LGA) |           |         |                             |               |
|--------------------------------------------|------|-----------------|-------|-------------------|------|------------------|------|-----------------------------------|-----------|---------|-----------------------------|---------------|
|                                            | Ori  | ginal Budget    | Cu    | rrent Budget *    |      | Actual           | _    | Actual Less<br>LGA *              |           |         | 2021                        | 2020          |
| Available Fund Balance Jan 1               | \$   | 85,108,461      | \$    | 62,601,601        | \$   | 85,108,461       | \$   | 62,601,601                        | Revenues  |         | -                           | 47,706,860    |
| Revenues                                   |      | 180,220,567     |       | 180,220,567       |      | 43,665,000       |      | 43,665,000                        | Expenses  |         |                             | 25,200,000    |
| Expenditures                               |      | (185,736,492)   |       | (185,736,492)     |      | (48,718,988)     |      | (48,718,988)                      | Net Total | \$      | -                           | \$ 22,506,860 |
| Net Change in Fund Balance                 |      | (5,515,925)     |       | (5,515,925)       |      | (5,053,988)      |      | (5,053,988)                       |           |         |                             |               |
| Original Unspent Budget Assumption         |      | 3,200,000       |       | 3,200,000         |      | -                |      | -                                 | Unre      | stricte | d Cash Bala                 | ance          |
| Available Fund Balance                     | \$   | 82,792,536      | \$    | 60,285,676        | \$   | 80,054,473       | \$   | 57,547,613                        | April     | 76      | 5,012,428                   | 40.9%         |
| % Available Fund Balance to Budget         |      | 44.6%           |       | 32.5%             |      |                  |      |                                   |           |         | ash Balance<br>olicy Target | 0             |
| * Available fund balance as of January 1 e | xclu | des the net imp | act c | of \$22.5M of LGA | func | ds received in 2 | 020. |                                   |           |         |                             |               |