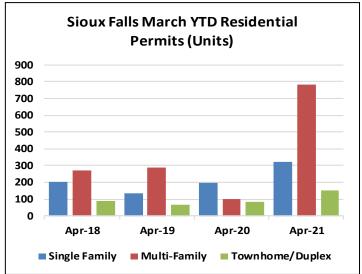

## City of Sioux Falls Monthly Financial Status Report

**April 30, 2021** 

# Economic and Financial Overview April 2021





| City MSA          | Jan 2021 | Feb 2021 | Mar 2021 |
|-------------------|----------|----------|----------|
| Unemployment      | 4,716    | 4,994    | 4,800    |
| Unemployment Rate | 3.0%     | 3.2%     | 3.0%     |

| City MSA    | Jan 2021 | Feb 2021 | Mar 2021 |
|-------------|----------|----------|----------|
| Labor Force | 157,367  | 158,241  | 158,583  |
| Employment  | 152,651  | 153,247  | 153,783  |







|                | Apr 2019 | Apr 2020 | Apr 2021 |
|----------------|----------|----------|----------|
| YTD Valuations | \$207.1  | \$158.7  | \$318.5  |





The 12-month rolling average (less audits) ended the month at 1.3%. On a year-over-year basis, as shown above, collections for April 2021 were up 24.3% over April 2020 and 21.1% over April 2019.

| Taxable Sales Transactions by Industry (top 10 sales tax industries based on total taxable sales) | Jan 20<br>Jan 2  |             | Feb 20<br>Feb 2  |             | Mar 20<br>Mar 2  |             |
|---------------------------------------------------------------------------------------------------|------------------|-------------|------------------|-------------|------------------|-------------|
| Industries Experiencing Growth/Reductions                                                         | Actual<br>Change | %<br>Change | Actual<br>Change | %<br>Change | Actual<br>Change | %<br>Change