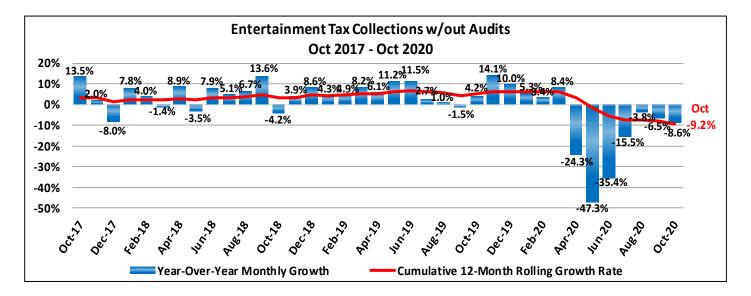

#### Municipal Sales/Use Tax Collections (Accrual Basis)

|                                                                                                                           | Sales/L<br>2020<br>1%         | lse Tax<br>2019<br>1%        | Capital Impr<br>2020<br>1%    | ovement Tax<br>2019<br>1%    | Entertai<br>2020<br>1%         | nment Tax<br>2019<br>1%     | Lodgi<br>2020<br>1%               | ng Tax<br>2019<br>1%            |
|---------------------------------------------------------------------------------------------------------------------------|-------------------------------|------------------------------|-------------------------------|------------------------------|--------------------------------|-----------------------------|-----------------------------------|---------------------------------|
| January                                                                                                                   | \$ 6,780,924                  | \$ 6,295,235                 | \$ 6,780,924                  | \$ 6,295,235                 | \$ 694,080                     | \$ 659,089                  | \$ 59,527                         | \$ 50,441                       |
| February                                                                                                                  | 5,170,515                     | 4,837,519                    | 5,170,515                     | 4,837,519                    | 639,214                        | 617,970                     | 66,075                            | 49,281                          |
| March                                                                                                                     | 4,956,454                     | 4,676,031                    | 4,956,454                     | 4,676,031                    | 634,884                        | 585,897                     | 71,567                            | 54,928                          |
| April                                                                                                                     | 5,298,017                     | 5,440,818                    | 5,298,017                     | 5,440,818                    | 536,822                        | 708,902                     | 52,110                            | 74,579                          |
| Мау                                                                                                                       | 4,675,953                     | 5,375,582                    | 4,675,953                     | 5,375,582                    | 354,552                        | 672,735                     | 12,888                            | 66,906                          |
| June                                                                                                                      | 4,994,194                     | 5,513,936                    | 4,994,194                     | 5,513,936                    | 473,928                        | 734,031                     | 26,319                            | 80,135                          |
| July                                                                                                                      | 6,251,420                     | 6,038,940                    | 6,251,420                     | 6,038,940                    | 621,826                        | 736,203                     | 56,548                            | 97,871                          |
| August                                                                                                                    | 5,747,837                     | 5,860,129                    | 5,747,837                     | 5,860,129                    | 705,768                        | 733,414                     | 84,097                            | 111,577                         |
| September                                                                                                                 | 5,634,454                     | 5,834,349                    | 5,634,454                     | 5,834,349                    | 701,924                        | 750,407                     | 77,612                            | 110,326                         |
| October                                                                                                                   | 5,781,802                     | 5,674,476                    | 5,781,802                     | 5,674,476                    | 638,238                        | 697,978                     | 68,874                            | 93,406                          |
| November                                                                                                                  | -                             | 5,801,107                    | -                             | 5,801,107                    | -                              | 722,562                     | -                                 | 90,028                          |
| December                                                                                                                  | -                             | 5,573,161                    | -                             | 5,573,161                    | -                              | 673,463                     | <u> </u>                          | 77,101                          |
| Total Current Collections YTD<br>Percent Change Current Collections YTD                                                   | \$ 55,291,571<br><b>-0.5%</b> | \$ 55,547,014<br><b>6.1%</b> | \$ 55,291,571<br><b>-0.5%</b> | \$ 55,547,014<br><b>6.1%</b> | \$ 6,001,235<br>- <b>13.0%</b> | \$ 6,896,627<br><b>5.1%</b> | \$       575,616<br><b>-27.1%</b> | \$     789,451<br>- <b>5.5%</b> |
| Adjustments to Current Collections<br>State Audit Collections/Adjustments<br>City Economic Development Refund (ORD 42-05) | 627,127<br>(34,297)           | `                            | 627,127<br>(34,297)           | 525,050<br>(76,288)          | 6,637                          | 2,253                       |                                   |                                 |
| Net Reportable Revenue YTD                                                                                                | \$ 55,884,401                 | \$ 55,995,777                | \$ 55,884,401                 | \$ 55,995,777                | \$ 6,007,871                   | \$ 6,898,880                | \$ 575,616                        | \$ 789,451                      |
| Percent Change YTD Net Reportable Revenue                                                                                 | -0.2%                         | 6.8%                         | -0.2%                         | 6.8%                         | -12.9%                         | 1.5%                        | -27.1%                            | 36.2%                           |

The below audit adjustment is a result of some entities misreporting entertainment tax as lodging tax to the State Department of Revenue.

Percent Change YTD adjusted for lodging tax correction (estimated, not including audits)

4.8%

1.1%