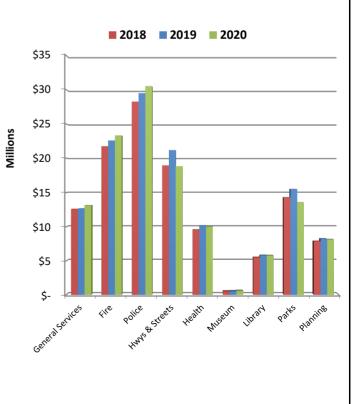

| Expenditures by Department            | Current<br>Budget | E  | Actual<br>penditures | <br>Budget<br>Balance | 2020 YTD<br>% of Budget | 2019 YTD<br>% of Budget | 2018 YTD<br>% of Budget |
|---------------------------------------|-------------------|----|----------------------|-----------------------|-------------------------|-------------------------|-------------------------|
| Mayor                                 | \$<br>850,271     | \$ | 641,634              | \$<br>208,637         | 75%                     | 72%                     | 77%                     |
| City Council                          | 1,674,690         |    | 1,248,562            | 426,128               | 75%                     | 72%                     | 79%                     |
| Attorney                              | 1,966,703         |    | 1,470,446            | 496,256               | 75%                     | 75%                     | 72%                     |
| HR                                    | 1,689,983         |    | 1,181,906            | 508,077               | 70%                     | 75%                     | 74%                     |
| Finance                               | 3,291,481         |    | 2,526,706            | 764,775               | 77%                     | 74%                     | 70%                     |
| Facilities Management                 | 1,851,361         |    | 1,321,621            | 529,740               | 71%                     | 68%                     | 71%                     |
| Innovation & Technology               | 4,854,440         |    | 3,332,555            | 1,521,885             | 69%                     | 76%                     | 77%                     |
| Communications                        | 2,245,411         |    | 1,402,255            | 843,156               | 62%                     | 71%                     | 75%                     |
| Total General Government              | 18,424,340        |    | 13,125,685           | 5,298,655             | 71%                     | 74%                     | 74%                     |
| Fire                                  | 29,540,603        |    | 23,320,757           | 6,219,847             | 79%                     | 79%                     | 80%                     |
| Police                                | 40,231,131        |    | 30,503,241           | 9,727,890             | 76%                     | 77%                     | 79%                     |
| Total Public Safety                   | 69,771,735        |    | 53,823,998           | 15,947,736            | 77%                     | 78%                     | 80%                     |
| Total Highways & Streets              | 27,008,615        |    | 18,833,221           | 8,175,394             | 70%                     | 83%                     | 76%                     |
| Total Health                          | 14,120,284        |    | 10,000,172           | 4,120,112             | 71%                     | 78%                     | 76%                     |
| Parks                                 | 20,159,065        |    | 13,561,959           | 6,597,106             | 67%                     | 77%                     | 80%                     |
| Libraries                             | 7,917,162         |    | 5,782,615            | 2,134,547             | 73%                     | 76%                     | 75%                     |
| Museum                                | 685,491           |    | 578,576              | 106,915               | 84%                     | 84%                     | 81%                     |
| Total Culture & Recreation            | 28,761,719        |    | 19,923,150           | 8,838,569             | 69%                     | 77%                     | 78%                     |
| Total Planning & Development Services | 11,955,460        |    | 8,153,535            | 3,801,925             | 68%                     | 70%                     | 69%                     |
| Transfers                             | 33,615,227        |    | 4,700,227            | 28,915,000            | 14%                     | 51%                     | 70%                     |
| Total General Fund Expenditures       | \$<br>203,657,378 | \$ | 128,559,988          | \$<br>75,097,390      | 63%                     | 76%                     | 77%                     |