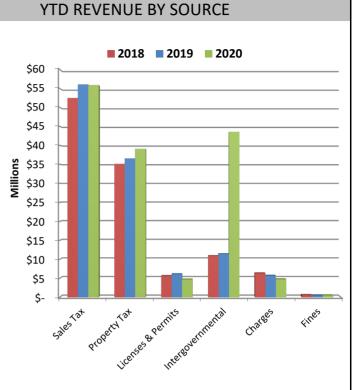

## **YTD REVENUE**

|                 |                   | %      |                   |          |
|-----------------|-------------------|--------|-------------------|----------|
|                 | <br>2019          | Budget | <br>2020          | % Budget |
| January         | \$<br>8,167,345   | 5%     | \$<br>9,011,523   | 5%       |
| February        | 8,017,167         | 10%    | 8,036,755         | 10%      |
| March           | 10,014,328        | 16%    | 11,352,696        | 16%      |
| April           | 10,189,316        | 22%    | 10,641,111        | 22%      |
| May             | 35,301,437        | 43%    | 33,501,193        | 42%      |
| June            | 14,074,045        | 52%    | 13,451,132        | 49%      |
| July            | 9,152,934         | 57%    | 9,612,868         | 55%      |
| August          | 10,153,966        | 63%    | 9,781,688         | 60%      |
| September       | 9,096,891         | 69%    | 8,800,650         | 65%      |
| October         | 10,273,113        | 75%    | 11,210,423        | 72%      |
| November        | 33,708,298        | 95%    |                   |          |
| December        | <br>12,377,226    | 103%   |                   | _        |
| 12-31 Actual    | \$<br>170,526,065 | 103%   | \$<br>125,400,040 | 72%      |
| YTD Actual Less |                   | -      |                   |          |
| CARES Act       | \$<br>124,440,541 | 75%    | \$<br>125,400,040 | 72%      |
| CARES Act Rcv'd | \$<br>-           | -      | \$<br>29,919,987  | _        |
| Total YTD       | \$<br>124,440,541 | 75%    | \$<br>155,320,026 | 89%      |
| Budget          | \$<br>165,949,038 |        | \$<br>174,433,741 |          |

#### Budget Status

| Revenue                         | Current<br>Budget |    | Actual<br>Revenue |    | ong/(Short)  | 2020 YTD<br>% of Budget | 2019 YTD<br>% of Budget | 2018 YTD<br>% of Budge |
|---------------------------------|-------------------|----|-------------------|----|--------------|-------------------------|-------------------------|------------------------|
| Taxes                           |                   |    |                   |    |              |                         |                         |                        |
| Property Tax                    | \$<br>67,641,905  | \$ | 39,025,203        | \$ | (28,616,702) | 58%                     | 57%                     | 58%                    |
| Sales Tax                       | 68,421,496        |    | 55,884,401        |    | (12,537,095) | 82%                     | 87%                     | 87%                    |
| Frontage Tax                    | 4,818,650         |    | 2,851,249         |    | (1,967,401)  | 59%                     | 58%                     | 59%                    |
| Lodging Tax                     | 1,020,773         |    | 575,616           |    | (445,157)    | 56%                     | 65%                     | 54%                    |
| CVB BID Tax                     | 2,110,150         |    | 1,239,430         |    | (870,720)    | 59%                     | 73%                     | 73%                    |
| Other                           | 113,500           |    | 95,989            |    | (17,511)     | 85%                     | 79%                     | 56%                    |
| Total Taxes                     | 144,126,474       |    | 99,671,889        |    | (44,454,585) | 69%                     | 72%                     | 72%                    |
| Licenses and Permits            | 5,616,111         |    | 4,686,150         |    | (929,961)    | 83%                     | 115%                    | 113%                   |
| Intergovernmental Revenue       |                   |    |                   |    |              |                         |                         |                        |
| Federal and State Grants*       | 5,739,639         |    | 36,051,425        |    | 30,311,786   | 628%                    | 77%                     | 82%                    |
| Motor Vehicle Licenses          | 3,100,000         |    | 2,642,580         |    | (457,420)    | 85%                     | 94%                     | 85%                    |
| County Support                  | 1,180,000         |    | 885,000           |    | (295,000)    | 75%                     | 75%                     | 75%                    |
| Liquor Tax Reversion            | 1,000,646         |    | 499,709           |    | (500,937)    | 50%                     | 46%                     | 40%                    |
| Bank Franchise Tax              | 1,000,000         |    | 2,329,314         |    | 1,329,314    | 233%                    | 172%                    | 221%                   |
| Health and Fire Reversion       | 720,000           |    | 860,149           |    | 140,149      | 119%                    | 112%                    | 103%                   |
| Wheel Tax                       | 188,000           |    | 189,692           |    | 1,692        | 101%                    | 107%                    | 105%                   |
| Other                           | 177,000           |    | 111,360           |    | (65,640)     | 63%                     | 75%                     | 68%                    |
| Total Intergovernmental Revenue | 13,105,285        |    | 43,569,229        |    | 30,463,944   | 332%                    | 87%                     | 88%                    |
| Charges for Goods and Services  | 9,092,406         |    | 4,735,600         |    | (4,356,806)  | 52%                     | 64%                     | 68%                    |
| Fines and Forfeitures           | 639,000           |    | 490,092           |    | (148,908)    | 77%                     | 67%                     | 87%                    |
| Investment Revenue              | 550,000           |    | 902,037           |    | 352,037      | 164%                    | 501%                    | 118%                   |
| Other Revenue                   | 1,304,465         |    | 1,265,029         |    | (39,436)     | 97%                     | 90%                     | 112%                   |
| Total General Fund Revenue      | \$<br>174,433,741 | \$ | 155,320,026       | \$ | (19,113,715) | 89%                     | 75%                     | 75%                    |