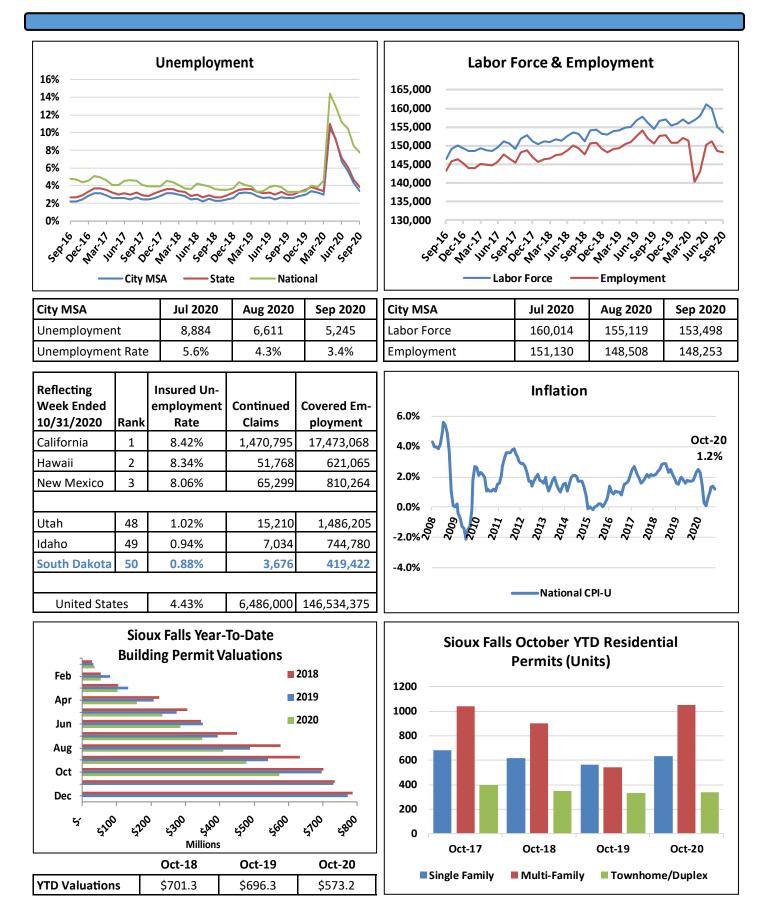

## October 2020

The 12-month rolling average (less audits) ended the month at 0.8%. On a year-over-year basis, as shown above, collections for October 2020 were up 1.9% over October 2019.

| Taxable Sales by Industry<br>Month over Prior Year Month Changes | -                | 2020<br>actions | Augus<br>Transa  |             | September 2020<br>Transactions |             |  |
|------------------------------------------------------------------|------------------|-----------------|------------------|-------------|--------------------------------|-------------|--|
| Industries Experiencing Growth/Reductions                        | Actual<br>Change | %<br>Change     | Actual<br>Change | %<br>Change | Actual<br>Change               | %<br>Change |  |
| Department Stores & General Merchandise Stores                   | \$3.1M           | 5%              | (\$0.9M)         | (1%)        | \$6.3M                         | 10%         |  |
| Wholesale Trade of Durable and Non Durable Goods                 | \$1.9M           | 5%              | (\$10.3M)        | (21%)       | (\$0.7M)                       | (2%)        |  |
| Grocery Stores, Meat and Other Food Stores                       | \$1.3M           | 3%              | \$2.1M           | 6%          | \$0.7M                         | 2%          |  |
| Business Services                                                | \$4.7M           | 14%             | \$1.5M           | 5%          | \$2.3M                         | 6%          |  |
| Lumber, Hardware, and Garden Supplies                            | \$2.9M           | 9%              | \$1.1M           | 3%          | \$3.4M                         | 10%         |  |
| Eating Establishments                                            | (\$1.0M)         | (3%)            | (\$1.4M)         | (4%)        | (\$0.2M)                       | (0%)        |  |
| Remote Retailer Sales                                            | \$11.7M          | 56%             | \$6.7M           | 38%         | \$6.3M                         | 34%         |  |
| Home Furniture, Furnishing and Equipment Stores                  | \$1.4M           | 7%              | \$1.3M           | 6%          | \$0.7M                         | 3%          |  |
| Manufacturing                                                    | (\$5.6M)         | (20%)           | (\$3.0M)         | (13%)       | \$1.2M                         | 5%          |  |
| Electric, Gas, and Sanitary Services                             | \$0.7M           | 3%              | \$1.6M           | 7%          | \$0.8M                         | 4%          |  |
| Sioux Falls Total Taxable Sales (do not add; not all included)   | (\$0.7M)         | (0%)            | (\$23.4M)        | (4%)        | \$4.7M                         | 1%          |  |