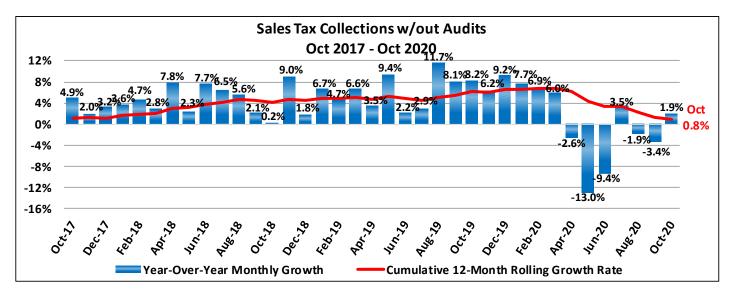

## October 2020

The 12-month rolling average (less audits) ended the month at 0.8%. On a year-over-year basis, as shown above, collections for October 2020 were up 1.9% over October 2019.

| Taxable Sales by Industry<br>Month over Prior Year Month Changes | -                | 2020<br>actions | Augus<br>Transa  |             | September 2020<br>Transactions |             |  |
|------------------------------------------------------------------|------------------|-----------------|------------------|-------------|--------------------------------|-------------|--|
| Industries Experiencing Growth/Reductions                        | Actual<br>Change | %<br>Change     | Actual<br>Change | %<br>Change | Actual<br>Change               | %<br>Change |  |
| Department Stores & General Merchandise Stores                   | \$3.1M           | 5%              | (\$0.9M)         | (1%)        | \$6.3M                         | 10%         |  |
| Wholesale Trade of Durable and Non Durable Goods                 | \$1.9M           | 5%              | (\$10.3M)        | (21%)       | (\$0.7M)                       | (2%)        |  |
| Grocery Stores, Meat and Other Food Stores                       | \$1.3M           | 3%              | \$2.1M           | 6%          | \$0.7M                         | 2%          |  |
| Business Services                                                | \$4.7M           | 14%             | \$1.5M           | 5%          | \$2.3M                         | 6%          |  |
| Lumber, Hardware, and Garden Supplies                            | \$2.9M           | 9%              | \$1.1M           | 3%          | \$3.4M                         | 10%         |  |
| Eating Establishments                                            | (\$1.0M)         | (3%)            | (\$1.4M)         | (4%)        | (\$0.2M)                       | (0%)        |  |
| Remote Retailer Sales                                            | \$11.7M          | 56%             | \$6.7M           | 38%         | \$6.3M                         | 34%         |  |
| Home Furniture, Furnishing and Equipment Stores                  | \$1.4M           | 7%              | \$1.3M           | 6%          | \$0.7M                         | 3%          |  |
| Manufacturing                                                    | (\$5.6M)         | (20%)           | (\$3.0M)         | (13%)       | \$1.2M                         | 5%          |  |
| Electric, Gas, and Sanitary Services                             | \$0.7M           | 3%              | \$1.6M           | 7%          | \$0.8M                         | 4%          |  |
| Sioux Falls Total Taxable Sales (do not add; not all included)   | (\$0.7M)         | (0%)            | (\$23.4M)        | (4%)        | \$4.7M                         | 1%          |  |