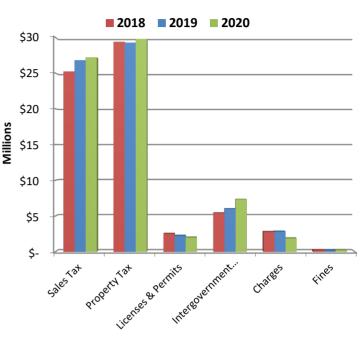

#### General Fund Summary......1

The <u>General Fund</u> is the City's primary operating fund. The primary <u>revenue</u> sources are the first penny sales tax and property taxes. Other revenues include the frontage tax, licenses and permits, federal, state and county shared revenues, and charges for goods and services. <u>Expenditures</u> are used to fund operating activities including personnel expenditures for wages and benefits, professional services, repair and maintenance, supplies and materials, utilities, and other non-capital costs.