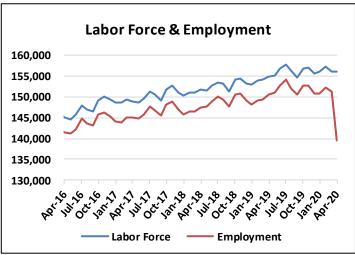

| City MSA    | Feb 2020 | Mar 2020 | Apr 2020 |
|-------------|----------|----------|----------|
| Labor Force | 157,118  | 156,014  | 155,936  |
| Employment  | 152,115  | 151,331  | 139,463  |

|                     | Rank | Insured Un-<br>employment<br>Rate | Continued<br>Claims | Covered Employment |
|---------------------|------|-----------------------------------|---------------------|--------------------|
| Nevada              | 1    | 22.17%                            | 305,892             | 1,379,654          |
| Oregon              | 2    | 21.95%                            | 420,129             | 1,914,153          |
| Hawaii              | 3    | 19.50%                            | 119,029             | 621,474            |
|                     |      |                                   |                     |                    |
| Utah                | 48   | 5.11%                             | 75,333              | 1,474,336          |
| Idaho               | 49   | 4.98%                             | 36,522              | 733,499            |
| <b>South Dakota</b> | 50   | 4.44%                             | 18,562              | 417,997            |
|                     |      |                                   |                     |                    |
| United Sta          | tes  | 12.81%                            | 18.654.001          | 145.671.710        |