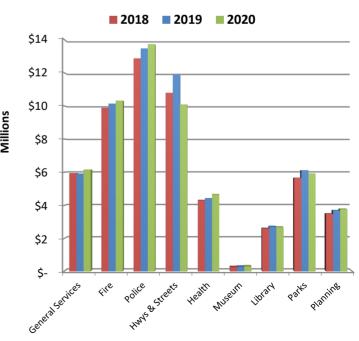

# YTD EXPENDITURES BY DEPARTMENT

|              |                   | %      |                   | %      |
|--------------|-------------------|--------|-------------------|--------|
|              | 2019              | Budget | <br>2020          | Budget |
| January      | \$<br>6,603,930   | 4%     | \$<br>10,034,028  | 6%     |
| February     | 12,559,099        | 11%    | 14,531,161        | 14%    |
| March        | 17,676,194        | 21%    | 11,905,155        | 20%    |
| April        | 11,333,484        | 28%    | 12,160,873        | 27%    |
| May          | 11,362,512        | 35%    | 10,774,187        | 33%    |
| June         | 11,630,244        | 41%    |                   |        |
| July         | 19,042,786        | 53%    |                   |        |
| August       | 16,120,959        | 62%    |                   |        |
| September    | 11,357,808        | 69%    |                   |        |
| October      | 12,243,460        | 76%    |                   |        |
| November     | 13,091,028        | 83%    |                   |        |
| December     | 23,482,306        | 97%    |                   | _      |
| 12-31 Actual | \$<br>166,503,809 | 97%    | \$<br>59,405,403  | 33%    |
| YTD Actual   | \$<br>59,535,219  | 35%    | \$<br>59,405,403  | 33%    |
| Budget       | \$<br>171,677,330 |        | \$<br>178,457,378 |        |