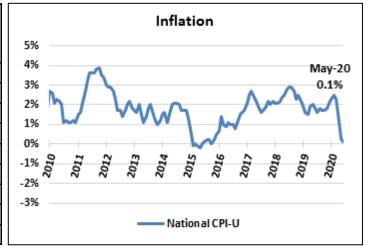

| 1,914,153          |
| Hawaii              | 3    | 19.50%                            | 119,029             | 621,474            |
|                     |      |                                   |                     |                    |
| Utah                | 48   | 5.11%                             | 75,333              | 1,474,336          |
| Idaho               | 49   | 4.98%                             | 36,522              | 733,499            |
| <b>South Dakota</b> | 50   | 4.44%                             | 18,562              | 417,997            |
|                     |      |                                   |                     |                    |
| United Sta          | tes  | 12.81%                            | 18.654.001          | 145.671.710        |



**Sioux Falls April YTD Residential Permits** 

(Units)



|    |     |   | ,<br>le Family | ,<br>■ Multi-Fan | -      | ome/Duplex |
|----|-----|---|----------------|------------------|--------|------------|
| 1  |     | N | lay-17         | May-18           | May-19 | May-20     |
|    | 0   |   |                |                  |        |            |
|    | 50  | - |                |                  |        |            |
|    | 100 | - |                |                  |        |            |
|    | 150 |   |                |                  |        |            |
|    | 200 |   |                |                  |        |            |
|    | 250 |   |                |                  |        |            |
|    | 300 | _ |                |                  | _      |