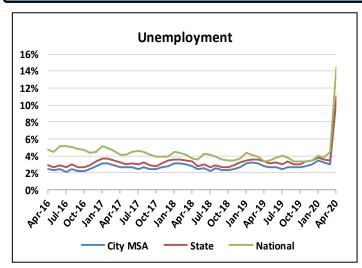

# Economic and Financial Overview May 2020

450

| City MSA          | Feb 2020 | Mar 2020 | Apr 2020 |  |  |
|-------------------|----------|----------|----------|--|--|
| Unemployment      | 5,003    | 4,683    | 16,473   |  |  |
| Unemployment Rate | 3.2%     | 3.0%     | 10.6%    |  |  |