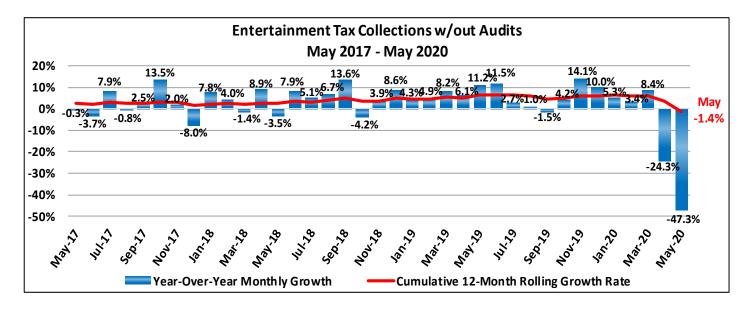

#### 

This report provides the detail of the sales & use tax receipts that are collected and remitted to the City by the State of South Dakota Department of Revenue. The first and second penny sales taxes are collected on essentially all local sales and are used as described above. The entertainment tax is collected on lodging, sales of alcoholic beverages, dining out, as well as ticket sales or admissions. The entertainment tax is used to fund operating and capital activities related to the operations of the Events Complex, Washington Pavilion, Orpheum Theatre, Sioux Falls Stadium and Great Plains Zoo. The lodging tax is collected on overnight stays with the entire amount collected being remitted to the Convention and Visitors Bureau for promoting the City. This report is prepared on an accrual basis consistent with collections for the month from the State Department of Revenue.