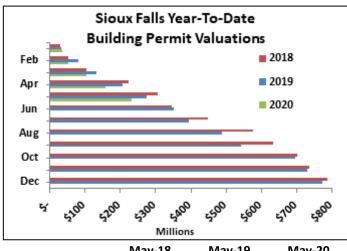

 May-18
 May-19
 May-20

 YTD Valuations
 \$306.0
 \$274.5
 \$233.3

The 12-month rolling average (less audits) ended the month at 4.4%. On a year-over-year basis, as shown above, collections for May 2020 were down 13% over May 2019.