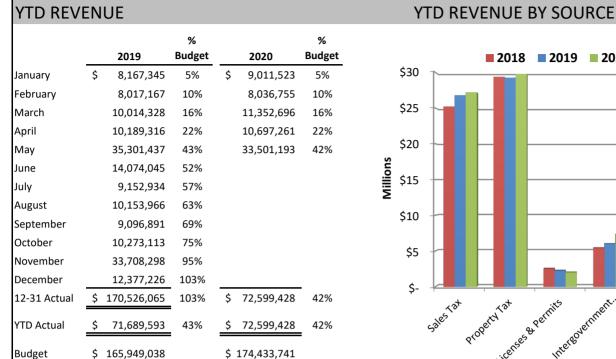

# General Fund Summary - Fund 100 (42% of year lapsed)

| Available Fund Balance                                                  |    |               |    |              | Unrestricted Cash Balance |                      |                    |            |  |
|-------------------------------------------------------------------------|----|---------------|----|--------------|---------------------------|----------------------|--------------------|------------|--|
|                                                                         | С  | urrent Budget |    | Actual       |                           | 2020                 | 2019               | 2018       |  |
| Available Fund Balance Jan 1                                            | \$ | 55,703,749    | \$ | 55,703,749   | April                     | 43,174,972           | 33,181,960         | 31,613,990 |  |
| Revenues                                                                |    | 174,433,741   |    | 72,599,428   | May                       | 66,114,979           | 56,754,783         | 53,268,319 |  |
| Expenditures                                                            |    | (178,457,378) |    | (59,405,403) | Change                    | 22,940,007           | 23,572,823         | 21,654,329 |  |
| Net Change in Fund Balance                                              |    | (4,023,637)   |    | 13,194,025   |                           | 37.0%                | 33.6%              | 32.9%      |  |
| *Projected Unspent Budget                                               |    | 3,600,000     |    | -            | % Unrestric               | cted Cash Balance to | Budget (11% Policy | Target)    |  |
| Available Fund Balance                                                  | \$ | 55,280,112    | \$ | 68,897,774   |                           |                      |                    |            |  |
| % Available Fund Balance to Budget * Projected at the time of budget ac |    | <b>31.0%</b>  |    |              |                           |                      |                    |            |  |