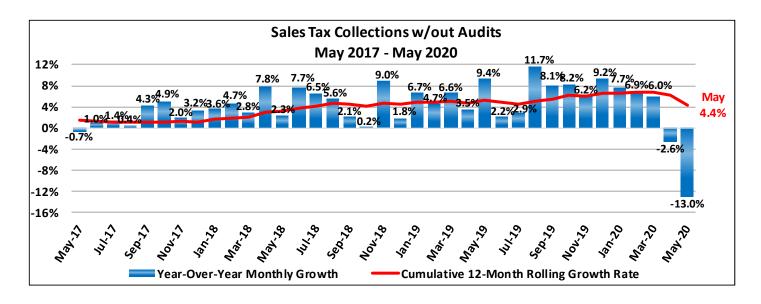

 May-18
 May-19
 May-20

 YTD Valuations
 \$306.0
 \$274.5
 \$233.3

The 12-month rolling average (less audits) ended the month at 4.4%. On a year-over-year basis, as shown above, collections for May 2020 were down 13% over May 2019.

| Industries Experiencing            | Actual    | %      |
|------------------------------------|-----------|--------|
| Increased Sales (May)              | Change    | Change |
| Remote Retailer Sales              | \$11.8M   | 86%    |
| Lumber, Hardware & Garden Supplies | \$4.2M    | 13%    |
| Department & General Merch. Stores | \$3.9M    | 7%     |
| Grocery and Food Stores            | \$2.7M    | 8%     |
| Business Services                  | \$1.3M    | 4%     |
| Manufacturing                      | \$1.0M    | 7%     |
| Gas Stations                       | \$1.0M    | 24%    |
| Liquor Stores                      | \$0.9M    | 74%    |
| Real Estate Agents & Managers      | \$0.7M    | 11%    |
| Total                              | \$27.5M   |        |
| All Sales Tax - Sioux Falls        | (\$68.8M) | -13%   |

| Industries Experiencing<br>Reduced Sales (May) | Actual<br>Change | %<br>Change |
|------------------------------------------------|------------------|-------------|
| Wholesale Trade Goods                          | (\$18.2M)        | -36%        |
| Restaurants                                    | (\$15.4M)        | -44%        |
| Apparel                                        | (\$11.9M)        | -71%        |
| Lodging                                        | (\$7.2M)         | -82%        |
| Amusement & Recreation Services                | (\$3.9M)         | -41%        |
| Drinking Establishments                        | (\$3.5M)         | -74%        |
| Electric, Gas, Sanitary Services               | (\$3.3M)         | -17%        |
| Misc Retail Stores                             | (\$3.2M)         | -21%        |
| Sporting Goods                                 | (\$2.5M)         | -28%        |
| Beauty Shops                                   | (\$2.5M)         | -63%        |
| Health Services                                | (\$2.4M)         | -38%        |
| Total                                          | (\$74.0M)        | ·           |