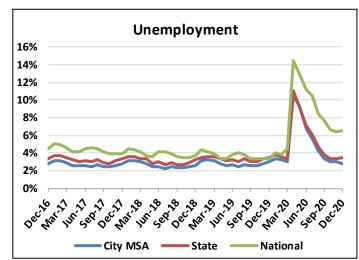

#### December 2020

| City MSA          | Oct 2020 | Nov 2020 | Dec 2020 |
|-------------------|----------|----------|----------|
| Unemployment      | 4,623    | 4,585    | 4,292    |
| Unemployment Rate | 3.0%     | 3.0%     | 2.8%     |

| City MSA    | Oct 2020 | Nov 2020 | Dec 2020 |
|-------------|----------|----------|----------|
| Labor Force | 154,033  | 154,866  | 153,813  |
| Employment  | 149,410  | 150,281  | 149,521  |

| Reflecting<br>Week Ended<br>1/2/2021 | Rank | Insured Un-<br>employment<br>Rate | Continued<br>Claims | Covered Employment |
|--------------------------------------|------|-----------------------------------|---------------------|--------------------|
| Alaska                               | 1    | 6.49%                             | 20,064              | 308,959            |
| Pennsylvania                         | 2    | 6.45%                             | 371,754             | 5,764,460          |
| New Mexico                           | 3    | 5.86%                             | 47,501              | 810,264            |
|                                      |      |                                   |                     |                    |
| Alabama                              | 48   | 1.22%                             | 23,641              | 1,939,059          |
| <b>South Dakota</b>                  | 49   | 1.13%                             | 4,746               | 419,422            |
| Utah                                 | 50   | 1.06%                             | 15,685              | 1,486,205          |
|                                      |      |                                   |                     |                    |
| United Sta                           | tes  | 3.67%                             | 5,382,137           | 146,534,375        |