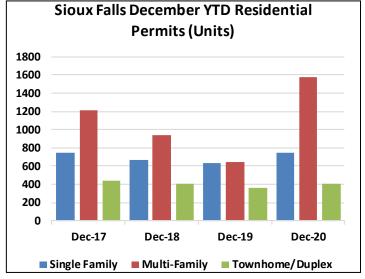

| 4,746               | 419,422            |
| Utah                                 | 50   | 1.06%                             | 15,685              | 1,486,205          |
|                                      |      |                                   |                     |                    |
| United Sta                           | tes  | 3.67%                             | 5,382,137           | 146,534,375        |





|                | Million  | Millions |          |  |  |  |  |  |  |
|----------------|----------|----------|----------|--|--|--|--|--|--|
|                | Dec 2018 | Dec 2019 | Dec 2020 |  |  |  |  |  |  |
| YTD Valuations | \$786.6  | \$771.5  | \$919.6  |  |  |  |  |  |  |
|                |          |          |          |  |  |  |  |  |  |





The 12-month rolling average (less audits) ended the month at -0.7%. On a year-over-year basis, as shown above, collections for December 2020 were down 2.1% over December 2019.

| Taxable Sales by Industry<br>Month over Prior Year Month Changes | Octobe<br>Transa | er 2020<br>ections |                  | er 2020<br>ections | December 2020<br>Transactions |             |  |
|------------------------------------------------------------------|------------------|--------------------|------------------|--------------------|-------------------------------|-------------|--|
| Industries Experiencing Growth/Reductions                        | Actual<br>Change | %<br>Change        | Actual<br>Change | %<br>Change        | Actual<br>Change              | %<br>Change |  |
| Department Stores & Ge