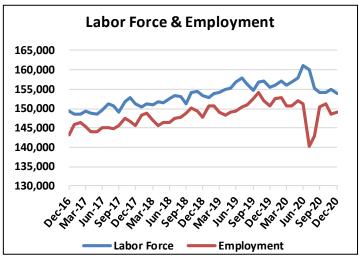

| City MSA    | Oct 2020 | Nov 2020 | Dec 2020 |
|-------------|----------|----------|----------|
| Labor Force | 154,033  | 154,866  | 153,813  |
| Employment  | 149,410  | 150,281  | 149,521  |

| Reflecting<br>Week Ended<br>1/2/2021 | Rank | Insured Un-<br>employment<br>Rate | Continued<br>Claims | Covered Employment |
|--------------------------------------|------|-----------------------------------|---------------------|--------------------|
| Alaska                               | 1    | 6.49%                             | 20,064              | 308,959            |
| Pennsylvania                         | 2    | 6.45%                             | 371,754             | 5,764,460          |
| New Mexico                           | 3    | 5.86%                             | 47,501              | 810,264            |
|                                      |      |                                   |                     |                    |
| Alabama                              | 48   | 1.22%                             | 23,641              | 1,939,059          |
| <b>South Dakota</b>                  | 49   | 1.13%                             | 4,746               | 419,422            |
| Utah                                 | 50   | 1.06%                             | 15,685              | 1,486,205          |
|                                      |      |                                   |                     |                    |
| United Sta                           | tes  | 3.67%                             | 5,382,137           | 146,534,375        |