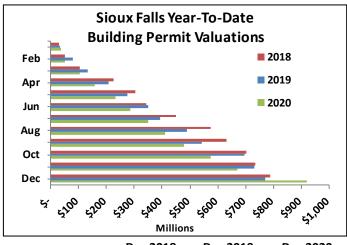

|                | Million  | Millions |          |  |  |  |  |  |  |
|----------------|----------|----------|----------|--|--|--|--|--|--|
|                | Dec 2018 | Dec 2019 | Dec 2020 |  |  |  |  |  |  |
| YTD Valuations | \$786.6  | \$771.5  | \$919.6  |  |  |  |  |  |  |
|                |          |          |          |  |  |  |  |  |  |