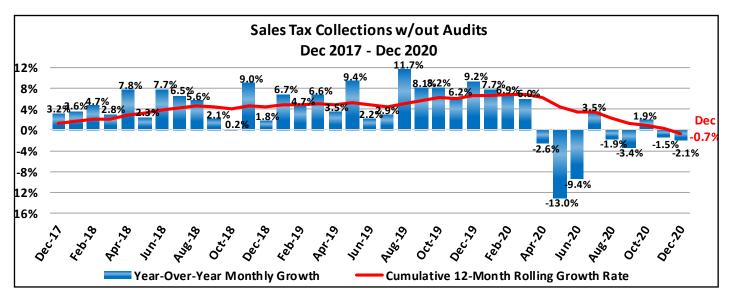

The 12-month rolling average (less audits) ended the month at -0.7%. On a year-over-year basis, as shown above, collections for December 2020 were down 2.1% over December 2019.

| Taxable Sales by Industry<br>Month over Prior Year Month Changes | Octobe<br>Transa | er 2020<br>ections |                  | er 2020<br>ections | December 2020<br>Transactions |             |  |
|------------------------------------------------------------------|------------------|--------------------|------------------|--------------------|-------------------------------|-------------|--|
| Industries Experiencing Growth/Reductions                        | Actual<br>Change | %<br>Change        | Actual<br>Change | %<br>Change        | Actual<br>Change              | %<br>Change |  |
| Department Stores & General Merchandise Stores                   | \$5.8M           | 9%                 | \$1.6M           | 2%                 | \$4.9M                        | 6%          |  |
| Business Services                                                | (\$0.5M)         | (1%)               | \$1.2M           | 4%                 | (\$1.1M)                      | (2%)        |  |
| Wholesale Trade of Durable and Non Durable Goods                 | (\$1.5M)         | (3%)               | (\$2.3M)         | (7%)               | \$1.3M                        | 3%          |  |
| Grocery Stores, Meat and Other Food Stores                       | \$1.7M           | 4%                 | \$0.7M           | 2%                 | \$7.3M                        | 19%         |  |
| Remote Retailer Sales                                            | \$6.2M           | 31%                | \$4.9M           | 20%                | \$7.2M                        | 22%         |  |
| Eating Establishments                                            | (\$3.6M)         | (10%)              | (\$3.2M)         | (9%)               | (\$0.1M)                      | (0%)        |  |
| Manufacturing                                                    | \$3.1M           | 15%                | \$5.2M           | 31%                | \$14.2M                       | 72%         |  |
| Home Furniture, Furnishing and Equipment Stores                  | (\$0.3M)         | (2%)               | \$2.6M           | 10%                | \$2.9M                        | 10%         |  |
| Lumber, Hardware, and Garden Supplies                            | (\$2.4M)         | (7%)               | \$2.5M           | 8%                 | \$2.8M                        | 10%         |  |
| Apparel and Accessory Stores                                     | (\$2.2M)         | (12%)              | (\$1.8M)         | (9%)               | (\$0.8M)                      | (3%)        |  |
| Sioux Falls Total Taxable Sales (do not add; not all included)   | (\$12.8M)        | (2%)               | (\$13.7M)        | (2%)               | \$43.7M                       | 6%          |  |