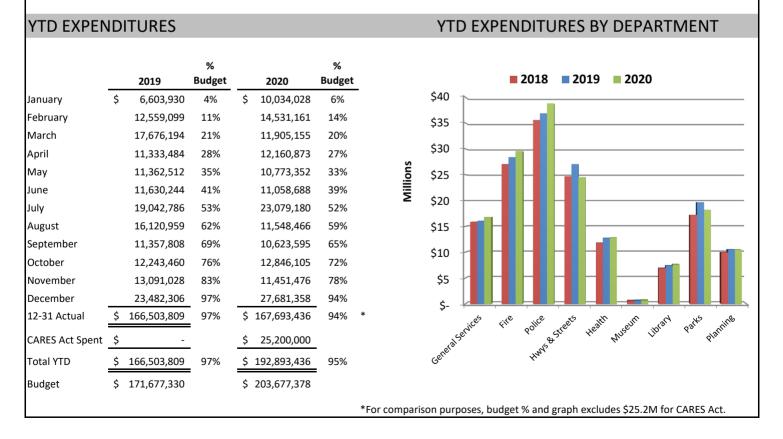

755 9% \$60 March 10,014,328 16% 11,352,696 14% \$55 April 10,189,316 22% 10,641,111 20% \$50 \$45 May 35,301,437 43% 33,501,193 36% \$40 June 14,074,045 52% 13,451,132 43% \$35 July 9,152,934 57% 9,612,868 48% \$30 10,153,966 9,781,688 53% August 63% \$25 69% 57% 9,096,891 8,800,650 \$20 September \$15 October 10,273,113 75% 11,210,423 63% \$10 81% 33,708,298 95% 35,393,866 November \$5 December 12,377,226 103% 14,792,654 101% licenses of Permits Property Tat fines Charges 12-31 Actual \$ 170,526,065 103% \$ 175,586,559 101% CARES Act Rcv'd \$ 47,706,860 103% \$ 170,526,065 112% Total YTD \$ 223,293,419 Budget 165,949,038 \$ 199,633,741 \*For comparison purposes, % excludes budget supplement of \$25.2M and graph excludes \$47.7M for CARES Act.

## **GENERAL FUND - EXPENDITURE ANALYSIS**



#### **Table of Contents**

FUND SUMMARIES Page

The focus of the General Fund, Sales Tax Fund, and all other non-internal service or enterprise funds within this monthly status report is on **available fund balance** as this is the balance that is anticipated to be available if actual results are as budgeted. In addition to the budget, unbudgeted changes in certain reserves such as inventories and debt service also impact the available balance. Estimated (or projected) unspent balance and allowances for changes in reserves are shown when they can be reasonably estimated. The summaries also contain a cash breakdown to identify available versus restricted or designated cash balances.

The focus of the internal service and enterprise funds within this monthly financial status report is on