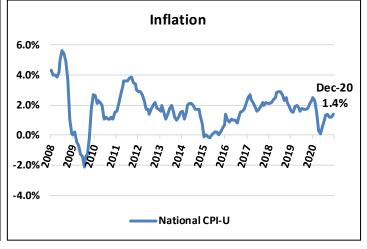

| 810,264            |
|                                      |      |                                   |                     |                    |
| Alabama                              | 48   | 1.22%                             | 23,641              | 1,939,059          |
| <b>South Dakota</b>                  | 49   | 1.13%                             | 4,746               | 419,422            |
| Utah                                 | 50   | 1.06%                             | 15,685              | 1,486,205          |
|                                      |      |                                   |                     |                    |
| United Sta                           | tes  | 3.67%                             | 5,382,137           | 146,534,375        |





|                | Million  | Millions |          |  |  |  |  |  |  |
|----------------|----------|----------|----------|--|--|--|--|--|--|
|                | Dec 2018 | Dec 2019 | Dec 2020 |  |  |  |  |  |  |
| YTD Valuations | \$786.6  | \$771.5  | \$919.6  |  |  |  |  |  |  |
|                |          |          |          |  |  |  |  |  |  |





The 12-month rolling average (less audits) ended the month at -0.7%. On a year-over-year basis, as shown above, collections for December 2020 were down 2.1% over December 2019.

| Taxable Sales by Industry<br>Month over Prior Year Month Changes | Octobe<br>Transa | er 2020<br>ections |                  | er 2020<br>ections | December 2020<br>Transactions |             |  |
|----------------------------------------------------------------