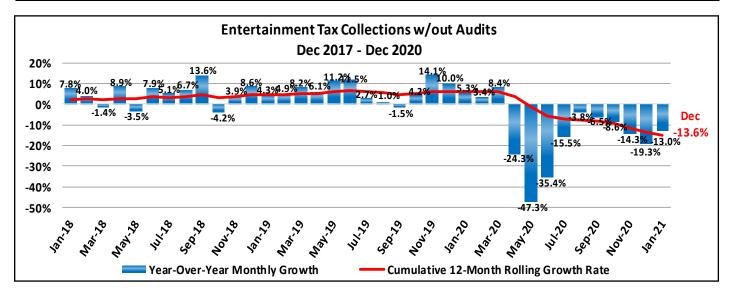

#### 

This report provides the detail of the sales & use tax receipts that are collected and remitted to the City by the State of South Dakota Department of Revenue. The first and second penny sales taxes are collected on essentially all local sales and are used as described above. The entertainment tax is collected on lodging, sales of alcoholic beverages, dining out, as well as ticket sales or admissions. The entertainment tax is used to fund operating and capital activities related to the operations of the Events Complex, Washington Pavilion, Orpheum Theatre, Sioux Falls Stadium and Great Plains Zoo. The lodging tax is collected on overnight stays with the entire amount collected being remitted to the Convention and Visitors Bureau for promoting the City. This report is prepared on an accrual basis consistent with collections for the month from the State Department of Revenue.