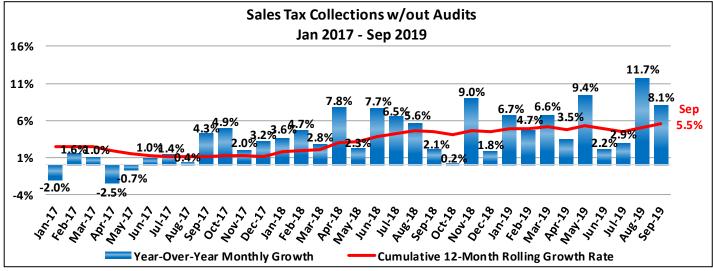

# **Economic and Financial Overview**

September 2019

The 12-month rolling average (less audits) ended the month at 5.5%. On a year-over-year basis, as shown above, collections for September 2019 were up 8.1% over September 2018.