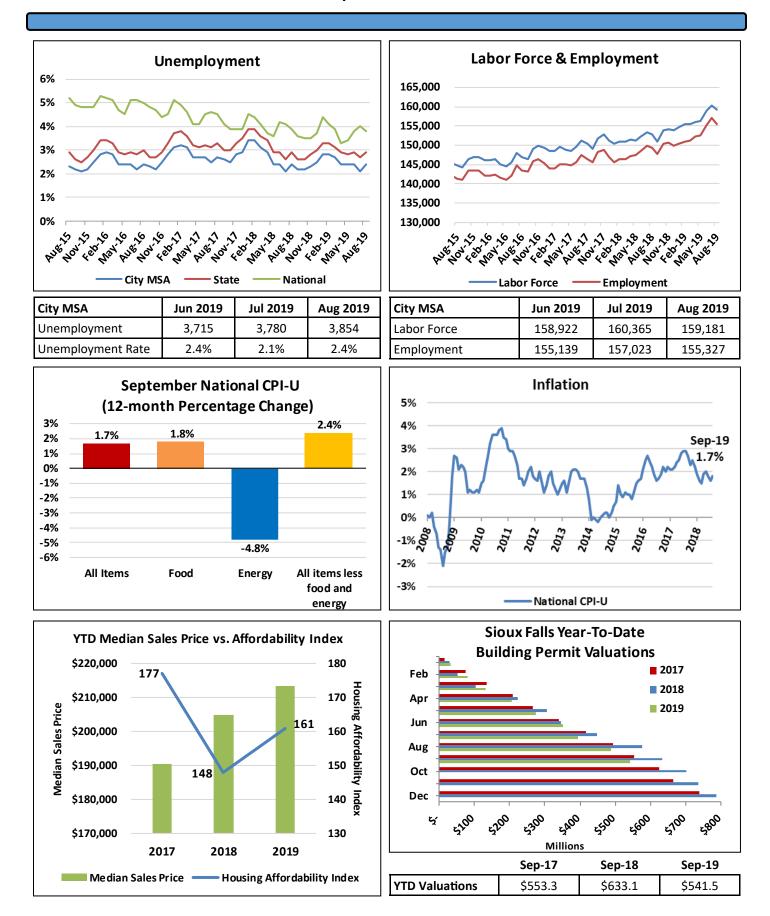

# **Economic and Financial Overview**

September 2019

The 12-month rolling average (less audits) ended the month at 5.5%. On a year-over-year basis, as shown above, collections for September 2019 were up 8.1% over September 2018.