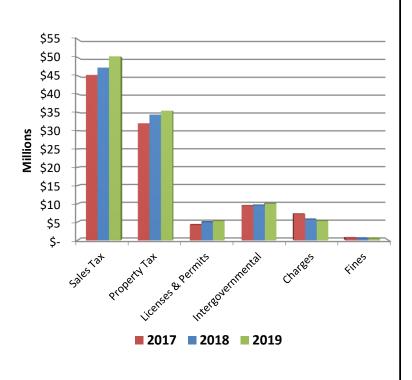

## YTD REVENUE BY SOURCE

|                                                                                                                                                                                               | Current                                                                                                                                                                                           |    | Actual                                                                                                                                                                                           |                                                                                                                                                        | 2019 YTD                                                                  | 2018 YTD                                                           | 2017 YTD                                                           |
|-----------------------------------------------------------------------------------------------------------------------------------------------------------------------------------------------|---------------------------------------------------------------------------------------------------------------------------------------------------------------------------------------------------|----|--------------------------------------------------------------------------------------------------------------------------------------------------------------------------------------------------|--------------------------------------------------------------------------------------------------------------------------------------------------------|---------------------------------------------------------------------------|--------------------------------------------------------------------|--------------------------------------------------------------------|
| Revenue                                                                                                                                                                                       | Budget                                                                                                                                                                                            |    | Revenue                                                                                                                                                                                          | Long/(Short)                                                                                                                                           | % of Budget                                                               | % of Budget                                                        | % of Budg                                                          |
| Taxes                                                                                                                                                                                         |                                                                                                                                                                                                   |    |                                                                                                                                                                                                  |                                                                                                                                                        |                                                                           |                                                                    |                                                                    |
| Property Tax                                                                                                                                                                                  | \$<br>63,829,859                                                                                                                                                                                  | \$ | 35,368,364                                                                                                                                                                                       | \$ (28,461,495)                                                                                                                                        | 55%                                                                       | 57%                                                                | 55%                                                                |
| Sales Tax                                                                                                                                                                                     | 64,246,271                                                                                                                                                                                        |    | 50,277,103                                                                                                                                                                                       | (13,969,168)                                                                                                                                           | 78%                                                                       | 78%                                                                | 72%                                                                |
| Frontage Tax                                                                                                                                                                                  | 4,798,650                                                                                                                                                                                         |    | 2,693,632                                                                                                                                                                                        | (2,105,018)                                                                                                                                            | 56%                                                                       | 58%                                                                | 57%                                                                |
| Lodging Tax                                                                                                                                                                                   | 1,219,750                                                                                                                                                                                         |    | 696,045                                                                                                                                                                                          | (523,705)                                                                                                                                              | 57%                                                                       | 47%                                                                | 65%                                                                |
| CVB BID Tax                                                                                                                                                                                   | 2,359,692                                                                                                                                                                                         |    | 1,541,204                                                                                                                                                                                        | (818,488)                                                                                                                                              | 65%                                                                       | 65%                                                                | 64%                                                                |
| Other                                                                                                                                                                                         | <br>113,500                                                                                                                                                                                       |    | 69,584                                                                                                                                                                                           | (43,916)                                                                                                                                               | 61%<br><b>66%</b>                                                         | 53%<br><b>67%</b>                                                  | 61%<br><b>64%</b>                                                  |
| Total Taxes                                                                                                                                                                                   | <br>136,567,722                                                                                                                                                                                   |    | 90,645,932                                                                                                                                                                                       | (45,921,790)                                                                                                                                           |                                                                           |                                                                    |                                                                    |
| Licenses and Permits                                                                                                                                                                          | <br>5,277,711                                                                                                                                                                                     |    | 5,284,774                                                                                                                                                                                        | 7,063                                                                                                                                                  | 100%                                                                      | 100%                                                               | 85%                                                                |
| Intergovernmental Revenue<br>Federal and State Grants                                                                                                                                         | 5.564.634                                                                                                                                                                                         |    | 4.260.756                                                                                                                                                                                        | (1,303,878)                                                                                                                                            | 77%                                                                       | 74%                                                                | 75%                                                                |
| Motor Vehicle Licenses                                                                                                                                                                        | 2,750,000                                                                                                                                                                                         |    | 1,737,868                                                                                                                                                                                        | (1,012,132)                                                                                                                                            | 63%                                                                       | 58%                                                                | 46%                                                                |
| County Support                                                                                                                                                                                | 1,135,000                                                                                                                                                                                         |    | 851,250                                                                                                                                                                                          | (283,750)                                                                                                                                              | 75%                                                                       | 75%                                                                | 75%                                                                |
| Liguor Tax Reversion                                                                                                                                                                          | 1,000,646                                                                                                                                                                                         |    | 464,778                                                                                                                                                                                          | (535,868)                                                                                                                                              | 46%                                                                       | 40%                                                                | 42%                                                                |
| Bank Franchise Tax                                                                                                                                                                            | 1,000,000                                                                                                                                                                                         |    | 1,716,396                                                                                                                                                                                        | 716.396                                                                                                                                                | 172%                                                                      | 221%                                                               | 226%                                                               |
| Health and Fire Reversion                                                                                                                                                                     | 720,000                                                                                                                                                                                           |    | 803,244                                                                                                                                                                                          | 83,244                                                                                                                                                 | 112%                                                                      | 103%                                                               | 104%                                                               |
| Wheel Tax                                                                                                                                                                                     | 170,000                                                                                                                                                                                           |    | 130,962                                                                                                                                                                                          | (39,038)                                                                                                                                               | 77%                                                                       | 76%                                                                | 75%                                                                |
| Other                                                                                                                                                                                         | <br>174,956                                                                                                                                                                                       |    | 74,599                                                                                                                                                                                           | (100,357)                                                                                                                                              | 43%                                                                       | 68%                                                                | 58%                                                                |
| Total Intergovernmental Revenue                                                                                                                                                               | <br>12,515,236                                                                                                                                                                                    |    | 10,039,853                                                                                                                                                                                       | (2,475,383)                                                                                                                                            | 80%                                                                       | 77%                                                                | 74%                                                                |
| Charges for Goods and Services                                                                                                                                                                | 8,927,443                                                                                                                                                                                         |    | 5,275,820                                                                                                                                                                                        | (3,651,623)                                                                                                                                            | 59%                                                                       | 62%                                                                | 73%                                                                |
| Fines and Forfeitures                                                                                                                                                                         | 717,000                                                                                                                                                                                           |    | 428,781                                                                                                                                                                                          | (288,219)                                                                                                                                              | 60%                                                                       | 77%                                                                | 83%                                                                |
| Investment Revenue                                                                                                                                                                            | 387,000                                                                                                                                                                                           |    | 1,690,982                                                                                                                                                                                        | 1,303,982                                                                                                                                              | 437%                                                                      | 91%                                                                | 191%                                                               |
| Other Revenue                                                                                                                                                                                 | <br>1,004,926                                                                                                                                                                                     |    | 801,287                                                                                                                                                                                          | (203,639)                                                                                                                                              | 80%                                                                       | 92%                                                                | 78%                                                                |
| Total General Fund Revenue                                                                                                                                                                    | \$<br>165,397,038                                                                                                                                                                                 | \$ | 114,167,429                                                                                                                                                                                      | \$ (51,229,610)                                                                                                                                        | 69%                                                                       | 69%                                                                | 66%                                                                |
|                                                                                                                                                                                               | Current                                                                                                                                                                                           | _  | Actual                                                                                                                                                                                           | Budget                                                                                                                                                 | 2019 YTD                                                                  | 2018 YTD                                                           | 2017 YTC                                                           |
| Expenditures by Department                                                                                                                                                                    | Budget                                                                                                                                                                                            | -  | xpenditures                                                                                                                                                                                      | Balance                                                                                                                                                | % of Budget                                                               | % of Budget                                                        | % of Budg                                                          |
| Mayor                                                                                                                                                                                         | \$<br>749,927                                                                                                                                                                                     | \$ | 481,120                                                                                                                                                                                          | \$ 268,807                                                                                                                                             | 64%                                                                       | 71%                                                                | 65%                                                                |
| City Council                                                                                                                                                                                  | 1,436,687                                                                                                                                                                                         |    | 948,231                                                                                                                                                                                          | 488,456                                                                                                                                                | 66%                                                                       | 73%                                                                | 70%                                                                |
| Attorney                                                                                                                                                                                      | 1,925,682                                                                                                                                                                                         |    | 1,318,876                                                                                                                                                                                        | 606,806                                                                                                                                                | 68%                                                                       | 64%                                                                | 64%                                                                |
| HR                                                                                                                                                                                            | 1,590,626                                                                                                                                                                                         |    | 1,101,200                                                                                                                                                                                        | 489,426                                                                                                                                                | 69%                                                                       | 67%                                                                | 64%                                                                |
| Finance                                                                                                                                                                                       | 3,201,321                                                                                                                                                                                         |    | 2,145,713                                                                                                                                                                                        | 1,055,608                                                                                                                                              | 67%                                                                       | 64%                                                                | 64%                                                                |
| Facilities Management                                                                                                                                                                         | 1,847,370                                                                                                                                                                                         |    | 1,121,687                                                                                                                                                                                        |                                                                                                                                                        | 61%                                                                       | 65%                                                                | 67%                                                                |
| 0                                                                                                                                                                                             |                                                                                                                                                                                                   |    |                                                                                                                                                                                                  | 725 683                                                                                                                                                |                                                                           |                                                                    |                                                                    |
| Innovation & Technology                                                                                                                                                                       |                                                                                                                                                                                                   |    |                                                                                                                                                                                                  | 725,683                                                                                                                                                |                                                                           | 71%                                                                | 68%                                                                |
| Innovation & Technology                                                                                                                                                                       | 4,359,503                                                                                                                                                                                         |    | 3,015,560                                                                                                                                                                                        | 1,343,943                                                                                                                                              | 69%                                                                       | 71%<br>68%                                                         | 68%<br>66%                                                         |
| Communications                                                                                                                                                                                | <br>4,359,503<br>2,082,545                                                                                                                                                                        |    | 3,015,560<br>1,315,643                                                                                                                                                                           | 1,343,943<br>766,902                                                                                                                                   | 69%<br>63%                                                                | 68%                                                                | 66%                                                                |
| Communications Total General Government                                                                                                                                                       | 4,359,503<br>2,082,545<br><b>17,193,661</b>                                                                                                                                                       |    | 3,015,560<br>1,315,643<br><b>11,448,030</b>                                                                                                                                                      | 1,343,943<br>766,902<br><b>5,745,631</b>                                                                                                               | 69%<br>63%<br><b>67%</b>                                                  | 68%<br><b>68%</b>                                                  | 66%<br><b>66%</b>                                                  |
| Communications Total General Government Fire                                                                                                                                                  | 4,359,503<br>2,082,545<br><b>17,193,661</b><br>28,462,184                                                                                                                                         |    | 3,015,560<br>1,315,643<br><b>11,448,030</b><br>20,532,947                                                                                                                                        | 1,343,943<br>766,902<br><b>5,745,631</b><br>7,929,237                                                                                                  | 69%<br>63%<br><b>67%</b><br>72%                                           | 68%<br><b>68%</b><br>73%                                           | 66%<br><b>66%</b><br>72%                                           |
| Communications Total General Government Fire Police                                                                                                                                           | 4,359,503<br>2,082,545<br><b>17,193,661</b><br>28,462,184<br>38,047,350                                                                                                                           |    | 3,015,560<br>1,315,643<br><b>11,448,030</b><br>20,532,947<br>26,582,139                                                                                                                          | 1,343,943<br>766,902<br><b>5,745,631</b><br>7,929,237<br>11,465,210                                                                                    | 69%<br>63%<br><b>67%</b><br>72%<br>70%                                    | 68%<br><b>68%</b><br>73%<br>72%                                    | 66%<br><b>66%</b><br>72%<br>71%                                    |
| Communications Total General Government Fire Police                                                                                                                                           | 4,359,503<br>2,082,545<br><b>17,193,661</b><br>28,462,184                                                                                                                                         |    | 3,015,560<br>1,315,643<br><b>11,448,030</b><br>20,532,947                                                                                                                                        | 1,343,943<br>766,902<br><b>5,745,631</b><br>7,929,237                                                                                                  | 69%<br>63%<br><b>67%</b><br>72%                                           | 68%<br><b>68%</b><br>73%                                           | 66%<br><b>66%</b><br>72%                                           |
| Communications Total General Government Fire Police Total Public Safety                                                                                                                       | 4,359,503<br>2,082,545<br><b>17,193,661</b><br>28,462,184<br>38,047,350                                                                                                                           |    | 3,015,560<br>1,315,643<br><b>11,448,030</b><br>20,532,947<br>26,582,139                                                                                                                          | 1,343,943<br>766,902<br><b>5,745,631</b><br>7,929,237<br>11,465,210                                                                                    | 69%<br>63%<br><b>67%</b><br>72%<br>70%                                    | 68%<br><b>68%</b><br>73%<br>72%                                    | 66%<br><b>66%</b><br>72%<br>71%                                    |
| Communications<br>Total General Government<br>Fire<br>Police<br>Total Public Safety<br>Total Highways & Streets<br>Total Health                                                               | 4,359,503<br>2,082,545<br><b>17,193,661</b><br>28,462,184<br>38,047,350<br><b>66,509,534</b><br><b>25,561,239</b><br><b>13,099,438</b>                                                            |    | 3,015,560<br>1,315,643<br>11,448,030<br>20,532,947<br>26,582,139<br>47,115,087<br>19,105,223<br>9,037,977                                                                                        | 1,343,943<br>766,902<br>5,745,631<br>7,929,237<br>11,465,210<br>19,394,448<br>6,456,016<br>4,061,461                                                   | 69%<br>63%<br>67%<br>72%<br>70%<br>71%<br>75%<br>69%                      | 68%<br>68%<br>73%<br>72%<br>72%<br>69%<br>68%                      | 66%<br>66%<br>72%<br>71%<br>71%<br>61%<br>72%                      |
| Communications<br>Total General Government<br>Fire<br>Police<br>Total Public Safety<br>Total Highways & Streets                                                                               | 4,359,503<br>2,082,545<br><b>17,193,661</b><br>28,462,184<br>38,047,350<br><b>66,509,534</b><br><b>25,561,239</b>                                                                                 |    | 3,015,560<br>1,315,643<br><b>11,448,030</b><br>20,532,947<br>26,582,139<br><b>47,115,087</b><br><b>19,105,223</b>                                                                                | 1,343,943<br>766,902<br><b>5,745,631</b><br>7,929,237<br>11,465,210<br><b>19,394,448</b><br><b>6,456,016</b>                                           | 69%<br>63%<br>72%<br>70%<br>71%<br>75%<br>69%<br>70%                      | 68%<br>68%<br>73%<br>72%<br>72%<br>69%                             | 66%<br>66%<br>72%<br>71%<br>61%<br>61%<br>72%<br>71%               |
| Communications<br>Total General Government<br>Fire<br>Police<br>Total Public Safety<br>Total Highways & Streets<br>Total Health                                                               | 4,359,503<br>2,082,545<br>17,193,661<br>28,462,184<br>38,047,350<br>66,509,534<br>25,561,239<br>13,099,438                                                                                        |    | 3,015,560<br>1,315,643<br>11,448,030<br>20,532,947<br>26,582,139<br>47,115,087<br>19,105,223<br>9,037,977                                                                                        | 1,343,943<br>766,902<br>5,745,631<br>7,929,237<br>11,465,210<br>19,394,448<br>6,456,016<br>4,061,461                                                   | 69%<br>63%<br>67%<br>72%<br>70%<br>71%<br>75%<br>69%                      | 68%<br>68%<br>73%<br>72%<br>72%<br>69%<br>68%                      | 66%<br>66%<br>72%<br>71%<br>71%<br>61%<br>72%                      |
| Communications<br>Total General Government<br>Fire<br>Police<br>Total Public Safety<br>Total Highways & Streets<br>Total Health<br>Parks                                                      | 4,359,503<br>2,082,545<br><b>17,193,661</b><br>28,462,184<br>38,047,350<br><b>66,509,534</b><br><b>25,561,239</b><br><b>13,099,438</b><br>20,139,085                                              |    | 3,015,560<br>1,315,643<br><b>11,448,030</b><br>20,532,947<br>26,582,139<br><b>47,115,087</b><br><b>19,105,223</b><br><b>9,037,977</b><br>14,055,399                                              | 1,343,943<br>766,902<br>5,745,631<br>7,929,237<br>11,465,210<br>19,394,448<br>6,456,016<br>4,061,461<br>6,083,686                                      | 69%<br>63%<br>72%<br>70%<br>71%<br>75%<br>69%<br>70%                      | 68%<br>68%<br>73%<br>72%<br>72%<br>69%<br>68%<br>72%               | 66%<br>66%<br>72%<br>71%<br>71%<br>61%<br>72%<br>71%               |
| Communications Total General Government Fire Police Total Public Safety Total Highways & Streets Total Health Parks Libraries Museum                                                          | 4,359,503<br>2,082,545<br><b>17,193,661</b><br>28,462,184<br>38,047,350<br><b>66,509,534</b><br><b>25,561,239</b><br><b>13,099,438</b><br>20,139,085<br>7,670,053                                 |    | 3,015,560<br>1,315,643<br>11,448,030<br>20,532,947<br>26,582,139<br>47,115,087<br>19,105,223<br>9,037,977<br>14,055,399<br>5,290,024                                                             | 1,343,943<br>766,902<br>5,745,631<br>7,929,237<br>11,465,210<br>19,394,448<br>6,456,016<br>4,061,461<br>6,083,686<br>2,380,029                         | 69%<br>63%<br>72%<br>70%<br>71%<br>75%<br>69%<br>69%                      | 68%<br>68%<br>73%<br>72%<br>69%<br>68%<br>72%<br>68%               | 66%<br>66%<br>72%<br>71%<br>61%<br>61%<br>72%<br>71%<br>67%        |
| Communications Total General Government Fire Police Total Public Safety Total Highways & Streets Total Health Parks Libraries                                                                 | 4,359,503<br>2,082,545<br><b>17,193,661</b><br>28,462,184<br>38,047,350<br><b>66,509,534</b><br><b>25,561,239</b><br><b>13,099,438</b><br>20,139,085<br>7,670,053<br>635,672                      |    | 3,015,560<br>1,315,643<br><b>11,448,030</b><br>20,532,947<br>26,582,139<br><b>47,115,087</b><br><b>19,105,223</b><br><b>9,037,977</b><br>14,055,399<br>5,290,024<br>484,344                      | 1,343,943<br>766,902<br>5,745,631<br>7,929,237<br>11,465,210<br>19,394,448<br>6,456,016<br>4,061,461<br>6,083,686<br>2,380,029<br>151,328              | 69%<br>63%<br>72%<br>70%<br>71%<br>75%<br>69%<br>70%<br>69%<br>76%        | 68%<br>68%<br>73%<br>72%<br>69%<br>68%<br>72%<br>68%<br>73%        | 66%<br>66%<br>72%<br>71%<br>61%<br>61%<br>72%<br>71%<br>67%<br>75% |
| Communications<br>Total General Government<br>Fire<br>Police<br>Total Public Safety<br>Total Highways & Streets<br>Total Health<br>Parks<br>Libraries<br>Museum<br>Total Culture & Recreation | 4,359,503<br>2,082,545<br><b>17,193,661</b><br>28,462,184<br>38,047,350<br><b>66,509,534</b><br><b>25,561,239</b><br><b>13,099,438</b><br>20,139,085<br>7,670,053<br>635,672<br><b>28,444,810</b> |    | 3,015,560<br>1,315,643<br><b>11,448,030</b><br>20,532,947<br>26,582,139<br><b>47,115,087</b><br><b>19,105,223</b><br><b>9,037,977</b><br>14,055,399<br>5,290,024<br>484,344<br><b>19,829,767</b> | 1,343,943<br>766,902<br>5,745,631<br>7,929,237<br>11,465,210<br>19,394,448<br>6,456,016<br>4,061,461<br>6,083,686<br>2,380,029<br>151,328<br>8,615,043 | 69%<br>63%<br>72%<br>70%<br>71%<br>75%<br>69%<br>70%<br>69%<br>76%<br>76% | 68%<br>68%<br>73%<br>72%<br>69%<br>68%<br>72%<br>68%<br>73%<br>71% | 66%<br>66%<br>72%<br>71%<br>61%<br>72%<br>71%<br>67%<br>75%<br>70% |