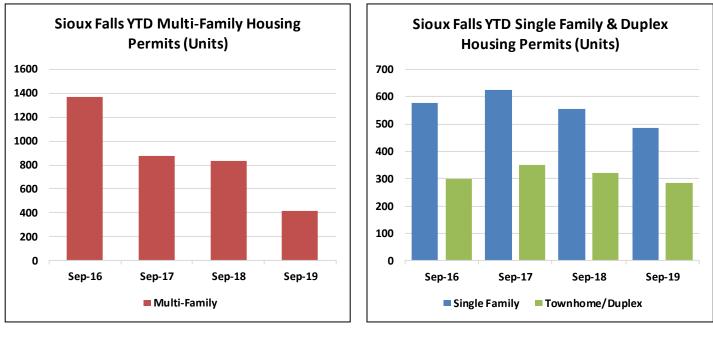

# City of Sioux Falls Monthly Financial Status Report

September 30, 2019

Prepared by the Finance Department

# **Economic and Financial Overview**

September 2019







The 12-month rolling average (less audits) ended the month at 5.5%. On a year-over-year basis, as shown above, collections for September 2019 were up 8.1% over September 2018.



# **GENERAL FUND - REVENUE ANALYSIS**

## **YTD REVENUE**

|              |                   | %      |                   | %      |
|--------------|-------------------|--------|-------------------|--------|
|              | <br>2018          | Budget | <br>2019          | Budget |
| January      | \$<br>7,308,335   | 5%     | \$<br>8,167,345   | 5%     |
| February     | 11,271,505        | 12%    | 8,017,167         | 10%    |
| March        | 7,450,736         | 17%    | 10,014,328        | 16%    |
| April        | 9,995,827         | 23%    | 10,189,316        | 22%    |
| May          | 33,169,534