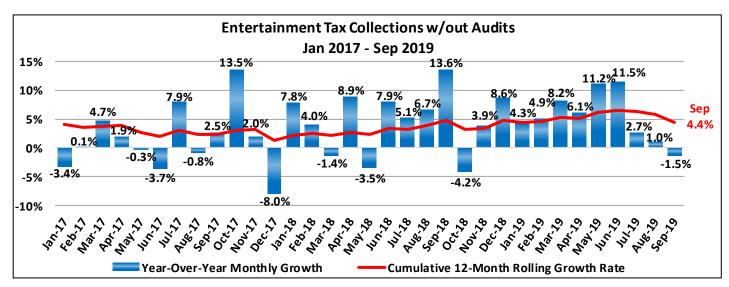

#### 

This report provides the detail of the sales & use tax receipts that are collected and remitted to the City by the State of South Dakota Department of Revenue. The first and second penny sales taxes are collected on essentially all local sales and are used as described above. The entertainment tax is collected on lodging, sales of alcoholic beverages, dining out, as well as ticket sales or admissions. The entertainment tax is used to fund operating and capital activities related to the operations of the Events Complex, Washington Pavilion, Orpheum Theatre, Sioux Falls Stadium and Great Plains Zoo. The lodging tax is collected on overnight stays with the entire amount collected being remitted to the Convention and Visitors Bureau for promoting the City. This report is prepared on an accrual basis consistent with collections for the month from the State Department of Revenue.