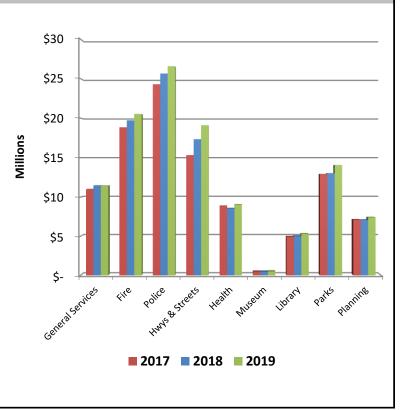

## YTD EXPENDITURES BY DEPARTMENT

|                                                                                                                                                                                               | Current                                                                                                                                                                                           |    | Actual                                                                                                                                                                                           |                                                                                                                                                        | 2019 YTD                                                                  | 2018 YTD                                                           | 2017 YTD                                                           |
|-----------------------------------------------------------------------------------------------------------------------------------------------------------------------------------------------|---------------------------------------------------------------------------------------------------------------------------------------------------------------------------------------------------|----|--------------------------------------------------------------------------------------------------------------------------------------------------------------------------------------------------|--------------------------------------------------------------------------------------------------------------------------------------------------------|---------------------------------------------------------------------------|--------------------------------------------------------------------|--------------------------------------------------------------------|
| Revenue                                                                                                                                                                                       | Budget                                                                                                                                                                                            |    | Revenue                                                                                                                                                                                          | Long/(Short)                                                                                                                                           | % of Budget                                                               | % of Budget                                                        | % of Budg                                                          |
| Taxes                                                                                                                                                                                         |                                                                                                                                                                                                   |    |                                                                                                                                                                                                  |                                                                                                                                                        |                                                                           |                                                                    |                                                                    |
| Property Tax                                                                                                                                                                                  | \$<br>63,829,859                                                                                                                                                                                  | \$ | 35,368,364                                                                                                                                                                                       | \$ (28,461,495)                                                                                                                                        | 55%                                                                       | 57%                                                                | 55%                                                                |
| Sales Tax                                                                                                                                                                                     | 64,246,271                                                                                                                                                                                        |    | 50,277,103                                                                                                                                                                                       | (13,969,168)                                                                                                                                           | 78%                                                                       | 78%                                                                | 72%                                                                |
| Frontage Tax                                                                                                                                                                                  | 4,798,650                                                                                                                                                                                         |    | 2,693,632                                                                                                                                                                                        | (2,105,018)                                                                                                                                            | 56%                                                                       | 58%                                                                | 57%                                                                |
| Lodging Tax                                                                                                                                                                                   | 1,219,750                                                                                                                                                                                         |    | 696,045                                                                                                                                                                                          | (523,705)                                                                                                                                              | 57%                                                                       | 47%                                                                | 65%                                                                |
| CVB BID Tax                                                                                                                                                                                   | 2,359,692                                                                                                                                                                                         |    | 1,541,204                                                                                                                                                                                        | (818,488)                                                                                                                                              | 65%                                                                       | 65%                                                                | 64%                                                                |
| Other                                                                                                                                                                                         | <br>113,500                                                                                                                                                                                       |    | 69,584                                                                                                                                                                                           | (43,916)                                                                                                                                               | 61%<br><b>66%</b>                                                         | 53%<br><b>67%</b>                                                  | 61%<br><b>64%</b>                                                  |
| Total Taxes                                                                                                                                                                                   | <br>136,567,722                                                                                                                                                                                   |    | 90,645,932                                                                                                                                                                                       | (45,921,790)                                                                                                                                           |                                                                           |                                                                    |                                                                    |
| Licenses and Permits                                                                                                                                                                          | <br>5,277,711                                                                                                                                                                                     |    | 5,284,774                                                                                                                                                                                        | 7,063                                                                                                                                                  | 100%                                                                      | 100%                                                               | 85%                                                                |
| Intergovernmental Revenue<br>Federal and State Grants                                                                                                                                         | 5.564.634                                                                                                                                                                                         |    | 4.260.756                                                                                                                                                                                        | (1,303,878)                                                                                                                                            | 77%                                                                       | 74%                                                                | 75%                                                                |
| Motor Vehicle Licenses                                                                                                                                                                        | 2,750,000                                                                                                                                                                                         |    | 1,737,868                                                                                                                                                                                        | (1,012,132)                                                                                                                                            | 63%                                                                       | 58%                                                                | 46%                                                                |
| County Support                                                                                                                                                                                | 1,135,000                                                                                                                                                                                         |    | 851,250                                                                                                                                                                                          | (283,750)                                                                                                                                              | 75%                                                                       | 75%                                                                | 75%                                                                |
| Liguor Tax Reversion                                                                                                                                                                          | 1,000,646                                                                                                                                                                                         |    | 464,778                                                                                                                                                                                          | (535,868)                                                                                                                                              | 46%                                                                       | 40%                                                                | 42%                                                                |
| Bank Franchise Tax                                                                                                                                                                            | 1,000,000                                                                                                                                                                                         |    | 1,716,396                                                                                                                                                                                        | 716.396                                                                                                                                                | 172%                                                                      | 221%                                                               | 226%                                                               |
| Health and Fire Reversion                                                                                                                                                                     | 720,000                                                                                                                                                                                           |    | 803,244                                                                                                                                                                                          | 83,244                                                                                                                                                 | 112%                                                                      | 103%                                                               | 104%                                                               |
| Wheel Tax                                                                                                                                                                                     | 170,000                                                                                                                                                                                           |    | 130,962                                                                                                                                                                                          | (39,038)                                                                                                                                               | 77%                                                                       | 76%                                                                | 75%                                                                |
| Other                                                                                                                                                                                         | <br>174,956                                                                                                                                                                                       |    | 74,599                                                                                                                                                                                           | (100,357)                                                                                                                                              | 43%                                                                       | 68%                                                                | 58%                                                                |
| Total Intergovernmental Revenue                                                                                                                                                               | <br>12,515,236                                                                                                                                                                                    |    | 10,039,853                                                                                                                                                                                       | (2,475,383)                                                                                                                                            | 80%                                                                       | 77%                                                                | 74%                                                                |
| Charges for Goods and Services                                                                                                                                                                | 8,927,443                                                                                                                                                                                         |    | 5,275,820                                                                                                                                                                                        | (3,651,623)                                                                                                                                            | 59%                                                                       | 62%                                                                | 73%                                                                |
| Fines and Forfeitures                                                                                                                                                                         | 717,000                                                                                                                                                                                           |    | 428,781                                                                                                                                                                                          | (288,219)                                                                                                                                              | 60%                                                                       | 77%                                                                | 83%                                                                |
| Investment Revenue                                                                                                                                                                            | 387,000                                                                                                                                                                                           |    | 1,690,982                                                                                                                                                                                        | 1,303,982                                                                                                                                              | 437%                                                                      | 91%                                                                | 191%                                                               |
| Other Revenue                                                                                                                                                                                 | <br>1,004,926                                                                                                                                                                                     |    | 801,287                                                                                                                                                                                          | (203,639)                                                                                                                                              | 80%                                                                       | 92%                                                                | 78%                                                                |
| Total General Fund Revenue                                                                                                                                                                    | \$<br>165,397,038                                                                                                                                                                                 | \$ | 114,167,429                                                                                                                                                                                      | \$ (51,229,610)                                                                                                                                        | 69%                                                                       | 69%                                                                | 66%                                                                |
|                                                                                                                                                                                               | Current                                                                                                                                                                                           | _  | Actual                                                                                                                                                                                           | Budget                                                                                                                                                 | 2019 YTD                                                                  | 2018 YTD                                                           | 2017 YTC                                                           |
| Expenditures by Department                                                                                                                                                                    | Budget                                                                                                                                                                                            | -  | xpenditures                                                                                                                                                                                      | Balance                                                                                                                                                | % of Budget                                                               | % of Budget                                                        | % of Budg                                                          |
| Mayor                                                                                                                                                                                         | \$<br>749,927                                                                                                                                                                                     | \$ | 481,120                                                                                                                                                                                          | \$ 268,807                                                                                                                                             | 64%                                                                       | 71%                                                                | 65%                                                                |
| City Council                                                                                                                                                                                  | 1,436,687                                                                                                                                                                                         |    | 948,231                                                                                                                                                                                          | 488,456                                                                                                                                                | 66%                                                                       | 73%                                                                | 70%                                                                |
| Attorney                                                                                                                                                                                      | 1,925,682                                                                                                                                                                                         |    | 1,318,876                                                                                                                                                                                        | 606,806                                                                                                                                                | 68%                                                                       | 64%                                                                | 64%                                                                |
| HR                                                                                                                                                                                            | 1,590,626                                                                                                                                                                                         |    | 1,101,200                                                                                                                                                                                        | 489,426                                                                                                                                                | 69%                                                                       | 67%                                                                | 64%                                                                |
| Finance                                                                                                                                                                                       | 3,201,321                                                                                                                                                                                         |    | 2,145,713                                                                                                                                                                                        | 1,055,608                                                                                                                                              | 67%                                                                       | 64%                                                                | 64%                                                                |
| Facilities Management                                                                                                                                                                         | 1,847,370                                                                                                                                                                                         |    | 1,121,687                                                                                                                                                                                        |                                                                                                                                                        | 61%                                                                       | 65%                                                                | 67%                                                                |
| 0                                                                                                                                                                                             |                                                                                                                                                                                                   |    |                                                                                                                                                                                                  | 725 683                                                                                                                                                |                                                                           |                                                                    |                                                                    |
| Innovation & Technology                                                                                                                                                                       |                                                                                                                                                                                                   |    |                                                                                                                                                                                                  | 725,683                                                                                                                                                |                                                                           | 71%                                                                | 68%                                                                |
| Innovation & Technology                                                                                                                                                                       | 4,359,503                                                                                                                                                                                         |    | 3,015,560                                                                                                                                                                                        | 1,343,943                                                                                                                                              | 69%                                                                       | 71%<br>68%                                                         | 68%<br>66%                                                         |
| Communications                                                                                                                                                                                | <br>4,359,503<br>2,082,545                                                                                                                                                                        |    | 3,015,560<br>1,315,643                                                                                                                                                                           | 1,343,943<br>766,902                                                                                                                                   | 69%<br>63%                                                                | 68%                                                                | 66%                                                                |
| Communications Total General Government                                                                                                                                                       | 4,359,503<br>2,082,545<br><b>17,193,661</b>                                                                                                                                                       |    | 3,015,560<br>1,315,643<br><b>11,448,030</b>                                                                                                                                                      | 1,343,943<br>766,902<br><b>5,745,631</b>                                                                                                               | 69%<br>63%<br><b>67%</b>                                                  | 68%<br><b>68%</b>                                                  | 66%<br><b>66%</b>                                                  |
| Communications Total General Government Fire                                                                                                                                                  | 4,359,503<br>2,082,545<br><b>17,193,661</b><br>28,462,184                                                                                                                                         |    | 3,015,560<br>1,315,643<br><b>11,448,030</b><br>20,532,947                                                                                                                                        | 1,343,943<br>766,902<br><b>5,745,631</b><br>7,929,237                                                                                                  | 69%<br>63%<br><b>67%</b><br>72%                                           | 68%<br><b>68%</b><br>73%                                           | 66%<br><b>66%</b><br>72%                                           |
| Communications Total General Government Fire Police                                                                                                                                           | 4,359,503<br>2,082,545<br><b>17,193,661</b><br>28,462,184<br>38,047,350                                                                                                                           |    | 3,015,560<br>1,315,643<br><b>11,448,030</b><br>20,532,947<br>26,582,139                                                                                                                          | 1,343,943<br>766,902<br><b>5,745,631</b><br>7,929,237<br>11,465,210                                                                                    | 69%<br>63%<br><b>67%</b><br>72%<br>70%                                    | 68%<br><b>68%</b><br>73%<br>72%                                    | 66%<br><b>66%</b><br>72%<br>71%                                    |
| Communications Total General Government Fire Police                                                                                                                                           | 4,359,503<br>2,082,545<br><b>17,193,661</b><br>28,462,184                                                                                                                                         |    | 3,015,560<br>1,315,643<br><b>11,448,030</b><br>20,532,947                                                                                                                                        | 1,343,943<br>766,902<br><b>5,745,631</b><br>7,929,237                                                                                                  | 69%<br>63%<br><b>67%</b><br>72%                                           | 68%<br><b>68%</b><br>73%                                           | 66%<br><b>66%</b><br>72%                                           |
| Communications Total General Government Fire Police Total Public Safety                                                                                                                       | 4,359,503<br>2,082,545<br><b>17,193,661</b><br>28,462,184<br>38,047,350                                                                                                                           |    | 3,015,560<br>1,315,643<br><b>11,448,030</b><br>20,532,947<br>26,582,139                                                                                                                          | 1,343,943<br>766,902<br><b>5,745,631</b><br>7,929,237<br>11,465,210                                                                                    | 69%<br>63%<br><b>67%</b><br>72%<br>70%                                    | 68%<br><b>68%</b><br>73%<br>72%                                    | 66%<br><b>66%</b><br>72%<br>71%                                    |
| Communications<br>Total General Government<br>Fire<br>Police<br>Total Public Safety<br>Total Highways & Streets<br>Total Health                                                               | 4,359,503<br>2,082,545<br><b>17,193,661</b><br>28,462,184<br>38,047,350<br><b>66,509,534</b><br><b>25,561,239</b><br><b>13,099,438</b>                                                            |    | 3,015,560<br>1,315,643<br>11,448,030<br>20,532,947<br>26,582,139<br>47,115,087<br>19,105,223<br>9,037,977                                                                                        | 1,343,943<br>766,902<br>5,745,631<br>7,929,237<br>11,465,210<br>19,394,448<br>6,456,016<br>4,061,461                                                   | 69%<br>63%<br>67%<br>72%<br>70%<br>71%<br>75%<br>69%                      | 68%<br>68%<br>73%<br>72%<br>72%<br>69%<br>68%                      | 66%<br>66%<br>72%<br>71%<br>71%<br>61%<br>72%                      |
| Communications<br>Total General Government<br>Fire<br>Police<br>Total Public Safety<br>Total Highways & Streets                                                                               | 4,359,503<br>2,082,545<br><b>17,193,661</b><br>28,462,184<br>38,047,350<br><b>66,509,534</b><br><b>25,561,239</b>                                                                                 |    | 3,015,560<br>1,315,643<br><b>11,448,030</b><br>20,532,947<br>26,582,139<br><b>47,115,087</b><br><b>19,105,223</b>                                                                                | 1,343,943<br>766,902<br><b>5,745,631</b><br>7,929,237<br>11,465,210<br><b>19,394,448</b><br><b>6,456,016</b>                                           | 69%<br>63%<br>72%<br>70%<br>71%<br>75%<br>69%<br>70%                      | 68%<br>68%<br>73%<br>72%<br>72%<br>69%                             | 66%<br>66%<br>72%<br>71%<br>61%<br>61%<br>72%<br>71%               |
| Communications<br>Total General Government<br>Fire<br>Police<br>Total Public Safety<br>Total Highways & Streets<br>Total Health                                                               | 4,359,503<br>2,082,545<br>17,193,661<br>28,462,184<br>38,047,350<br>66,509,534<br>25,561,239<br>13,099,438                                                                                        |    | 3,015,560<br>1,315,643<br>11,448,030<br>20,532,947<br>26,582,139<br>47,115,087<br>19,105,223<br>9,037,977                                                                                        | 1,343,943<br>766,902<br>5,745,631<br>7,929,237<br>11,465,210<br>19,394,448<br>6,456,016<br>4,061,461                                                   | 69%<br>63%<br>67%<br>72%<br>70%<br>71%<br>75%<br>69%                      | 68%<br>68%<br>73%<br>72%<br>72%<br>69%<br>68%                      | 66%<br>66%<br>72%<br>71%<br>71%<br>61%<br>72%                      |
| Communications<br>Total General Government<br>Fire<br>Police<br>Total Public Safety<br>Total Highways & Streets<br>Total Health<br>Parks                                                      | 4,359,503<br>2,082,545<br><b>17,193,661</b><br>28,462,184<br>38,047,350<br><b>66,509,534</b><br><b>25,561,239</b><br><b>13,099,438</b><br>20,139,085                                              |    | 3,015,560<br>1,315,643<br><b>11,448,030</b><br>20,532,947<br>26,582,139<br><b>47,115,087</b><br><b>19,105,223</b><br><b>9,037,977</b><br>14,055,399                                              | 1,343,943<br>766,902<br>5,745,631<br>7,929,237<br>11,465,210<br>19,394,448<br>6,456,016<br>4,061,461<br>6,083,686                                      | 69%<br>63%<br>72%<br>70%<br>71%<br>75%<br>69%<br>70%                      | 68%<br>68%<br>73%<br>72%<br>72%<br>69%<br>68%<br>72%               | 66%<br>66%<br>72%<br>71%<br>71%<br>61%<br>72%<br>71%               |
| Communications Total General Government Fire Police Total Public Safety Total Highways & Streets Total Health Parks Libraries Museum                                                          | 4,359,503<br>2,082,545<br><b>17,193,661</b><br>28,462,184<br>38,047,350<br><b>66,509,534</b><br><b>25,561,239</b><br><b>13,099,438</b><br>20,139,085<br>7,670,053                                 |    | 3,015,560<br>1,315,643<br>11,448,030<br>20,532,947<br>26,582,139<br>47,115,087<br>19,105,223<br>9,037,977<br>14,055,399<br>5,290,024                                                             | 1,343,943<br>766,902<br>5,745,631<br>7,929,237<br>11,465,210<br>19,394,448<br>6,456,016<br>4,061,461<br>6,083,686<br>2,380,029                         | 69%<br>63%<br>72%<br>70%<br>71%<br>75%<br>69%<br>69%                      | 68%<br>68%<br>73%<br>72%<br>69%<br>68%<br>72%<br>68%               | 66%<br>66%<br>72%<br>71%<br>61%<br>61%<br>72%<br>71%<br>67%        |
| Communications Total General Government Fire Police Total Public Safety Total Highways & Streets Total Health Parks Libraries                                                                 | 4,359,503<br>2,082,545<br><b>17,193,661</b><br>28,462,184<br>38,047,350<br><b>66,509,534</b><br><b>25,561,239</b><br><b>13,099,438</b><br>20,139,085<br>7,670,053<br>635,672                      |    | 3,015,560<br>1,315,643<br><b>11,448,030</b><br>20,532,947<br>26,582,139<br><b>47,115,087</b><br><b>19,105,223</b><br><b>9,037,977</b><br>14,055,399<br>5,290,024<br>484,344                      | 1,343,943<br>766,902<br>5,745,631<br>7,929,237<br>11,465,210<br>19,394,448<br>6,456,016<br>4,061,461<br>6,083,686<br>2,380,029<br>151,328              | 69%<br>63%<br>72%<br>70%<br>71%<br>75%<br>69%<br>70%<br>69%<br>76%        | 68%<br>68%<br>73%<br>72%<br>69%<br>68%<br>72%<br>68%<br>73%        | 66%<br>66%<br>72%<br>71%<br>61%<br>61%<br>72%<br>71%<br>67%<br>75% |
| Communications<br>Total General Government<br>Fire<br>Police<br>Total Public Safety<br>Total Highways & Streets<br>Total Health<br>Parks<br>Libraries<br>Museum<br>Total Culture & Recreation | 4,359,503<br>2,082,545<br><b>17,193,661</b><br>28,462,184<br>38,047,350<br><b>66,509,534</b><br><b>25,561,239</b><br><b>13,099,438</b><br>20,139,085<br>7,670,053<br>635,672<br><b>28,444,810</b> |    | 3,015,560<br>1,315,643<br><b>11,448,030</b><br>20,532,947<br>26,582,139<br><b>47,115,087</b><br><b>19,105,223</b><br><b>9,037,977</b><br>14,055,399<br>5,290,024<br>484,344<br><b>19,829,767</b> | 1,343,943<br>766,902<br>5,745,631<br>7,929,237<br>11,465,210<br>19,394,448<br>6,456,016<br>4,061,461<br>6,083,686<br>2,380,029<br>151,328<br>8,615,043 | 69%<br>63%<br>72%<br>70%<br>71%<br>75%<br>69%<br>70%<br>69%<br>76%<br>76% | 68%<br>68%<br>73%<br>72%<br>69%<br>68%<br>72%<br>68%<br>73%<br>71% | 66%<br>66%<br>72%<br>71%<br>61%<br>72%<br>71%<br>67%<br>75%<br>70% |