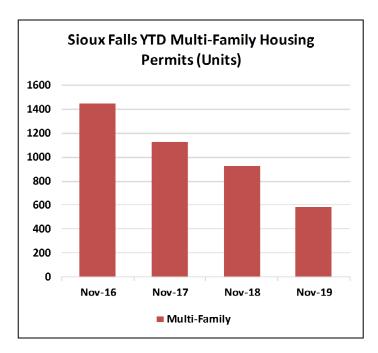

|
| ٥       | & & & & & & & & & & & & & & & & & & &           |
| 0       | 10 bx 2. 0. 10 bx 2. 0. 10 bx 2. 0. 10 bx 2. 0. |
|         | —— Labor Force —— Employment                    |

| City MSA          | Aug 2019 | Sep 2019 | Oct 2019 |
|-------------------|----------|----------|----------|
| Unemployment      | 3,857    | 3,639    | 3,779    |
| Unemployment Rate | 2.4%     | 2.3%     | 2.4%     |

| City MSA    | Aug 2019 | Sep 2019 | Oct 2019 |
|-------------|----------|----------|----------|
| Labor Force | 158,829  | 157,052  | 159,069  |
| Employment  | 154,972  | 153,413  | 155,290  |









|                | Nov-17  | Nov-18  | Nov-19  |
|----------------|---------|---------|---------|
| YTD Valuations | \$663.3 | \$735.0 | \$729.8 |







The 12-month rolling average (less audits) ended the month at 6.0%. On a year-over-year basis, as shown above, collections for November 2019 were up 6.2% over November 2018.



# **GENERAL FUND - REVENUE ANALYSIS**

## YTD REVENUE

#### YTD REVENUE BY SOURCE

|              |                   | %      |     |             | %      |
|--------------|-------------------|--------|-----|-------------|--------|
|              | 2018              | Budget |     | 2019        | Budget |
| January      | \$<br>7,308,335   | 5%     | \$  | 8,167,345   | 5%     |
| February     | 11,271,505        | 12%    |     | 8,017,167   | 10%    |
| March        | 7,450,736         | 17%    |     | 10,014,328  | 16%    |
| April        | 9,995,827         | 23%    |     | 10,189,316  | 22%    |
| May