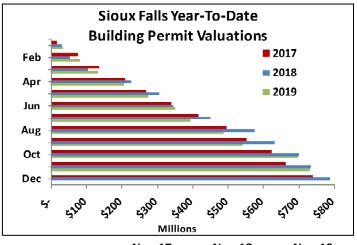

| City MSA    | Aug 2019 | Sep 2019 | Oct 2019 |
|-------------|----------|----------|----------|
| Labor Force | 158,829  | 157,052  | 159,069  |
| Employment  | 154,972  | 153,413  | 155,290  |

|                | Nov-17  | Nov-18  | Nov-19  |
|----------------|---------|---------|---------|
| YTD Valuations | \$663.3 | \$735.0 | \$729.8 |