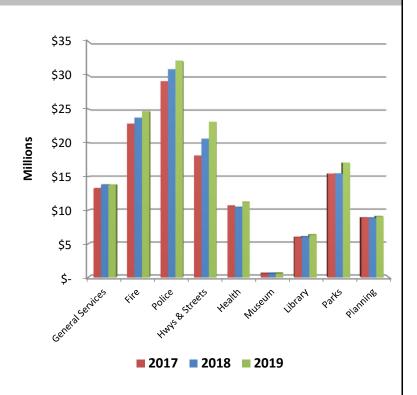

# **GENERAL FUND - EXPENDITURE ANALYSIS**

# YTD EXPENDITURES

#### YTD EXPENDITURES BY DEPARTMENT

|              |                   | %      |                   | %      |
|--------------|-------------------|--------|-------------------|--------|
|              | 2018              | Budget | <br>2019          | Budget |
| January      | \$<br>6,402,113   | 4%     | \$<br>6,603,930   | 4%     |
| February     | 12,036,713        | 11%    | 12,559,099        | 11%    |
| March        | 14,855,646        | 21%    | 17,676,194        | 22%    |
| April        | 12,556,880        | 28%    | 11,333,484        | 28%    |
| May          | 10,836,745        | 35%    | 11,362,512        | 35%    |
| June         | 13,892,360        | 44%    | 11,630,244        | 42%    |
| July         | 15,327,184        | 53%    | 19,042,786        | 53%    |
| August       | 15,154,792        | 62%    | 16,120,959        | 63%    |
| September    | 10,777,262        | 69%    | 11,357,808        | 69%    |
| October      | 12,393,586        | 77%    | 12,243,460        | 76%    |
| November     | 10,990,295        | 84%    | 13,091,028        | 84%    |
| December     | 21,359,593        | 97%    | <br>-             | _      |
| 12-31 Actual | \$<br>156,583,169 | 97%    |                   |        |
| YTD Actual   | \$<br>135,223,577 | 84%    | \$<br>143,021,502 | 84%    |
| Budget       | \$<br>158,986,887 |        | \$<br>169,877,330 |        |
|              |                   |        |                   |        |