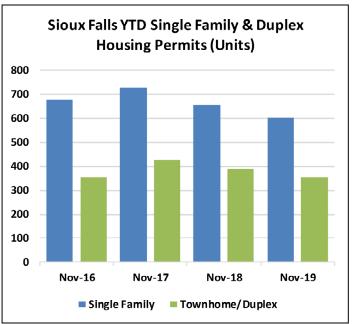

|
| ٥       | & & & & & & & & & & & & & & & & & & &           |
| 0       | 10 bx 2. 0. 10 bx 2. 0. 10 bx 2. 0. 10 bx 2. 0. |
|         | —— Labor Force —— Employment                    |

| City MSA          | Aug 2019 | Sep 2019 | Oct 2019 |
|-------------------|----------|----------|----------|
| Unemployment      | 3,857    | 3,639    | 3,779    |
| Unemployment Rate | 2.4%     | 2.3%     | 2.4%     |

| City MSA    | Aug 2019 | Sep 2019 | Oct 2019 |
|-------------|----------|----------|----------|
| Labor Force | 158,829  | 157,052  | 159,069  |
| Employment  | 154,972  | 153,413  | 155,290  |









|                | Nov-17  | Nov-18  | Nov-19  |
|----------------|---------|---------|---------|
| YTD Valuations | \$663.3 | \$735.0 | \$729.8 |







The 12-month rolling average (less audits) ended the month at 6.0%. On a year-over-year basis, as shown above, collections for November 2019 were up 6.2% over November 2018.



# **GENERAL FUND - REVENUE ANALYSIS**

## YTD REVENUE

#### YTD REVENUE BY SOURCE

|              |                   | %      |     |             | %      |
|--------------|-------------------|--------|-----|-------------|--------|
|              | 2018              | Budget |     | 2019        | Budget |
| January      | \$<br>7,308,335   | 5%     | \$  | 8,167,345   | 5%     |
| February     | 11,271,505        | 12%    |     | 8,017,167   | 10%    |
| March        | 7,450,736         | 17%    |     | 10,014,328  | 16%    |
| April        | 9,995,827         | 23%    |     | 10,189,316  | 22%    |
| May