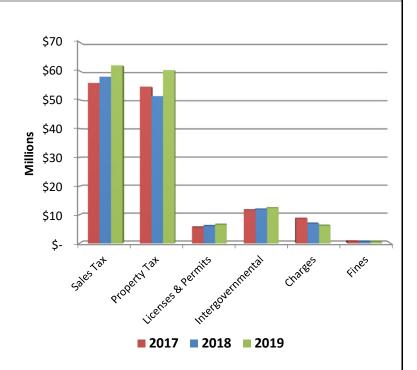

## YTD REVENUE

#### YTD REVENUE BY SOURCE

|              |                   | %      |     |             | %      |
|--------------|-------------------|--------|-----|-------------|--------|
|              | 2018              | Budget |     | 2019        | Budget |
| January      | \$<br>7,308,335   | 5%     | \$  | 8,167,345   | 5%     |
| February     | 11,271,505        | 12%    |     | 8,017,167   | 10%    |
| March        | 7,450,736         | 17%    |     | 10,014,328  | 16%    |
| April        | 9,995,827         | 23%    |     | 10,189,316  | 22%    |
| May          | 33,169,534        | 44%    |     | 35,301,437  | 43%    |
| June         | 12,672,123        | 52%    |     | 14,074,045  | 52%    |
| July         | 9,882,976         | 58%    |     | 9,152,934   | 57%    |
| August       | 8,910,025         | 64%    |     | 10,153,966  | 63%    |
| September    | 7,703,407         | 69%    |     | 9,096,891   | 69%    |
| October      | 9,271,789         | 75%    |     | 10,273,113  | 75%    |
| November     | 25,546,121        | 91%    |     | 33,708,298  | 95%    |
| December     | 18,419,163        | 102%   |     | -           | _      |
| 12-31 Actual | \$<br>161,601,542 | 102%   | · · |             | _      |
| YTD Actual   | \$<br>143,182,379 | 91%    | \$  | 158,148,840 | 95%    |
| Budget       | \$<br>157,744,130 |        | \$  | 165,949,038 |        |