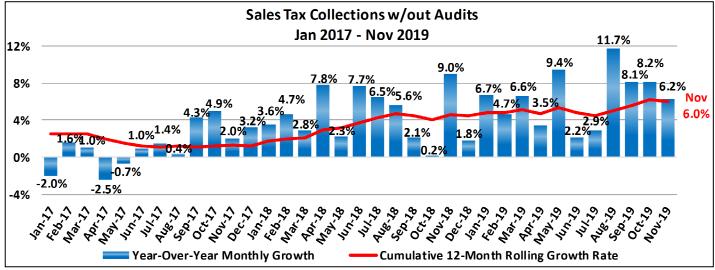

The 12-month rolling average (less audits) ended the month at 6.0%. On a year-over-year basis, as shown above, collections for November 2019 were up 6.2% over November 2018.