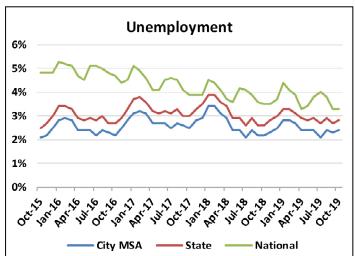

| City MSA          | Aug 2019 | Sep 2019 | Oct 2019 |
|-------------------|----------|----------|----------|
| Unemployment      | 3,857    | 3,639    | 3,779    |
| Unemployment Rate | 2.4%     | 2.3%     | 2.4%     |

| City MSA    | Aug 2019 | Sep 2019 | Oct 2019 |
|-------------|----------|----------|----------|
| Labor Force | 158,829  | 157,052  | 159,069  |
| Employment  | 154,972  | 153,413  | 155,290  |

|                | Nov-17  | Nov-18  | Nov-19  |
|----------------|---------|---------|---------|
| YTD Valuations | \$663.3 | \$735.0 | \$729.8 |