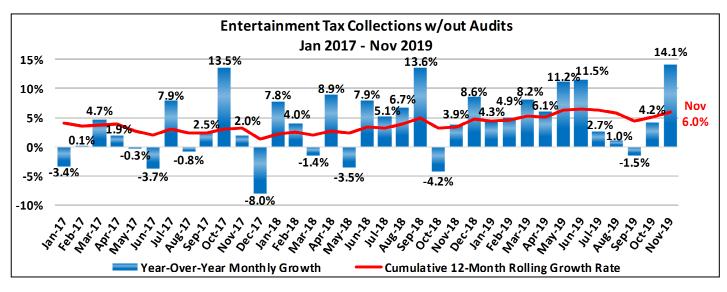

The 12-month rolling average (less audits) ended the month at 6.0%. On a year-over-year basis, as shown above, collections for November 2019 were up 6.2% over November 2018.

#### 

This report provides the detail of the sales & use tax receipts that are collected and remitted to the City by the State of South Dakota Department of Revenue. The first and second penny sales taxes are collected on essentially all local sales and are used as described above. The entertainment tax is collected on lodging, sales of alcoholic beverages, dining out, as well as ticket sales or admissions. The entertainment tax is used to fund operating and capital activities related to the operations of the Events Complex, Washington Pavilion, Orpheum Theatre, Sioux Falls Stadium and Great Plains Zoo. The lodging tax is collected on overnight stays with the entire amount collected being remitted to the Convention and Visitors Bureau for promoting the City. This report is prepared on an accrual basis consistent with collections for the month from the State Department of Revenue.