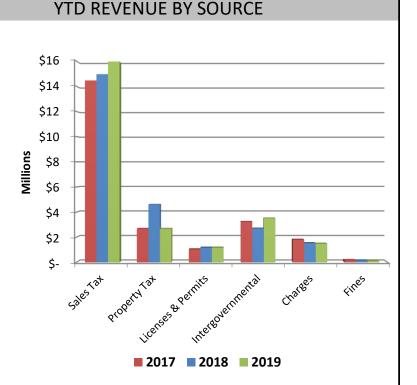

| Budget Status                                    |    |             |    |            |    |               |             |             |             |  |  |
|--------------------------------------------------|----|-------------|----|------------|----|---------------|-------------|-------------|-------------|--|--|
| Current Actual 2019 YTD 2018 YTD 2017 YTD        |    |             |    |            |    |               |             |             |             |  |  |
| Revenue                                          |    | Budget      |    | Revenue    | L  | _ong/(Short)  | % of Budget | % of Budget | % of Budget |  |  |
| Taxes                                            |    |             |    |            |    |               |             |             |             |  |  |
| Property Tax                                     | \$ | 63,829,859  | \$ | 2,656,278  | \$ | (61,173,581)  | 4%          | 8%          | 5%          |  |  |
| Sales Tax                                        |    | 64,246,271  |    | 15,960,615 |    | (48,285,656)  | 25%         | 25%         | 23%         |  |  |
| Frontage Tax                                     |    | 4,798,650   |    | 211,815    |    | (4,586,835)   | 4%          | 8%          | 5%          |  |  |
| Lodging Tax                                      |    | 1,219,750   |    | 154,651    |    | (1,065,099)   | 13%         | 15%         | 18%         |  |  |
| CVB BID Tax                                      |    | 2,359,692   |    | 416,330    |    | (1,943,362)   | 18%         | 17%         | 18%         |  |  |
| Other                                            |    | 113,500     |    | 20,470     |    | (93,030)      | 18%         | 17%         | 19%         |  |  |
| Total Taxes                                      |    | 136,567,722 |    | 19,420,159 |    | (117,147,563) | 14%         | 16%         | 14%         |  |  |
| Licenses and Permits                             |    | 5,277,711   |    | 1,167,464  |    | (4,110,247)   | 22%         | 24%         | 21%         |  |  |
| Intergovernmental Revenue                        |    |             |    |            |    |               |             |             |             |  |  |
| Federal and State Grants                         |    | 5,564,634   |    | 1,125,912  |    | (4,438,722)   | 20%         | 17%         | 19%         |  |  |
| Motor Vehicle Licenses                           |    | 2,750,000   |    | 189,136    |    | (2,560,864)   | 7%          | 4%          | 4%          |  |  |
| County Support                                   |    | 1,135,000   |    | 283,750    |    | (851,250)     | 25%         | 0%          | 25%         |  |  |
| Liquor Tax Reversion                             |    | 1,000,646   |    | -          |    | (1,000,646)   | 0%          | 0%          | 0%          |  |  |
| Bank Franchise Tax                               |    | 1,000,000   |    | 1,716,396  |    | 716,396       | 172%        | 221%        | 226%        |  |  |
| Health and Fire Reversion                        |    | 720,000     |    | 131,221    |    | (588,779)     | 18%         | 0%          | 21%         |  |  |
| Wheel Tax                                        |    | 170,000     |    | 34,439     |    | (135,561)     | 20%         | 40%         | 18%         |  |  |
| Other                                            |    | 174,956     |    | 30,188     |    | (144,768)     | 17%         | 17%         | 17%         |  |  |
| Total Intergovernmental Revenue                  |    | 12,515,236  |    | 3,511,042  |    | (9,004,194)   | 28%         | 22%         | 26%         |  |  |
| Charges for Goods and Services                   |    | 8,927,443   |    | 1,489,146  |    | (7,438,298)   | 17%         | 16%         | 18%         |  |  |
| Fines and Forfeitures                            |    | 717,000     |    | 114,880    |    | (602,120)     | 16%         | 21%         | 25%         |  |  |
| Investment Revenue                               |    | 387,000     |    | 178,797    |    | (208,203)     | 46%         | -58%        | -10%        |  |  |
| Other Revenue                                    |    | 1,004,926   |    | 317,352    |    | (687,574)     | 32%         | 23%         | 22%         |  |  |
| Total General Fund Revenue                       | \$ | 165,397,038 | \$ | 26,198,840 | \$ | (139,198,198) | 16%         | 17%         | 15%         |  |  |
|                                                  |    | Current     |    | Actual     |    | Budget        | 2019 YTD    | 2018 YTD    | 2017 YTD    |  |  |
| <b>Expenditures by Department</b>                |    | Budget      | Ex | penditures |    | Balance       | % of Budget | % of Budget | % of Budget |  |  |
| Mayor                                            | \$ | 749,927     | \$ | 135,016    | \$ | 614,911       | 18%         | 19%         | 20%         |  |  |
| City Council                                     | ·  | 1,436,687   | ·  | 310,873    | ·  | 1,125,814     | 22%         | 24%         | 30%         |  |  |
| Attorney                                         |    | 1,925,682   |    | 399,292    |    | 1,526,389     | 21%         | 20%         | 19%         |  |  |
| HR                                               |    | 1,590,626   |    | 324,026    |    | 1,266,600     | 20%         | 22%         | 21%         |  |  |
| Finance                                          |    | 3,201,321   |    | 646,502    |    | 2,554,819     | 20%         | 19%         | 21%         |  |  |
| Facilities Management                            |    | 1,847,370   |    | 342,241    |    | 1,505,129     | 19%         | 20%         | 19%         |  |  |
| IT                                               |    | 4,359,503   |    | 971,071    |    | 3,388,432     | 22%         | 21%         | 21%         |  |  |
| Multimedia Support                               |    | 2,082,545   |    | 373,535    |    | 1,709,010     | 18%         | 19%         | 19%         |  |  |
| Total General Government                         |    | 17,193,661  |    | 3,502,556  |    | 13,691,105    | 20%         | 20%         | 21%         |  |  |
| Fire                                             |    | 28,462,184  |    | 5,918,450  |    | 22,543,734    | 21%         | 22%         | 22%         |  |  |
| Police                                           |    | 37,915,350  |    | 8,083,600  |    | 29,831,750    | 21%         | 22%         | 22%         |  |  |
| Total Public Safety                              |    | 66,377,534  |    | 14,002,050 |    | 52,375,484    | 21%         | 22%         | 22%         |  |  |
| Total Highways & Streets                         |    | 25,561,239  |    | 8,617,351  |    | 16,943,889    | 34%         | 27%         | 25%         |  |  |
| Total Health                                     |    | 13.099.438  |    | 2.522.788  |    | 10.576.650    | 19%         | 20%         | 22%         |  |  |
| Parks                                            |    | 19,539,085  |    | 3,046,136  |    | 16,492,949    | 16%         | 18%         | 17%         |  |  |
| Libraries                                        |    | 7,670,053   |    | 1,706,748  |    | 5,963,305     | 22%         | 22%         | 22%         |  |  |
| Museum                                           |    | 635,672     |    | 190,775    |    | 444,897       | 30%         | 28%         | 30%         |  |  |
| Total Culture & Recreation                       |    | 27,844,810  |    | 4,943,660  |    | 22,901,151    | 18%         | 19%         | 18%         |  |  |
| <b>Total Planning &amp; Development Services</b> |    | 11,706,730  |    | 2,317,243  |    | 9,389,487     | 20%         | 16%         | 19%         |  |  |
| Transfers                                        |    | 7,361,918   |    | 933,576    |    | 6,428,342     | 13%         | 0%          | 0%          |  |  |
| Total General Fund Expenditures                  | \$ | 169,145,330 | \$ | 36,839,223 | \$ | 132,306,107   | 22%         | 21%         | 20%         |  |  |
| pro record                                       | _  |             | =  |            | _  |               | **          | **          |             |  |  |