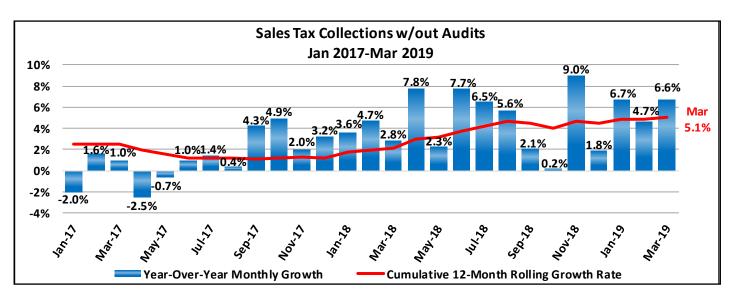

| City MSA    | Dec 2018 | Jan 2018 | Feb 2019 |
|-------------|----------|----------|----------|
| Labor Force | 152,386  | 154,646  | 155,564  |
| Employment  | 148,590  | 150,316  | 151,161  |

The 12-month rolling average (less audits) ended the month at 5.1%. On a year-over-year basis, as shown above, collections for March 2019 were up 6.6% over March 2018.