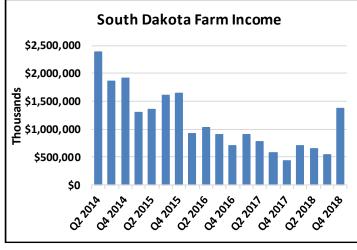

| City MSA    | Dec 2018 | Jan 2018 | Feb 2019 |
|-------------|----------|----------|----------|
| Labor Force | 152,386  | 154,646  | 155,564  |
| Employment  | 148,590  | 150,316  | 151,161  |

The 12-month rolling average (less audits) ended the month at 5.1%. On a year-over-year basis, as shown above, collections for March 2019 were up 6.6% over March 2018.