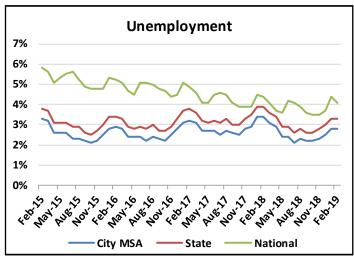

# Economic and Financial Overview March 2019

| City MSA          | Dec 2018 | Jan 2019 | Feb 2019 |
|-------------------|----------|----------|----------|
| Unemployment      | 3,796    | 4,330    | 4,403    |
| Unemployment Rate | 2.5%     | 2.8%     | 2.8%     |

| City MSA    | Dec 2018 | Jan 2018 | Feb 2019 |
|-------------|----------|----------|----------|
| Labor Force | 152,386  | 154,646  | 155,564  |
| Employment  | 148,590  | 150,316  | 151,161  |

The 12-month rolling average (less audits) ended the month at 5.1%. On a year-over-year basis, as shown above, collections for March 2019 were up 6.6% over March 2018.