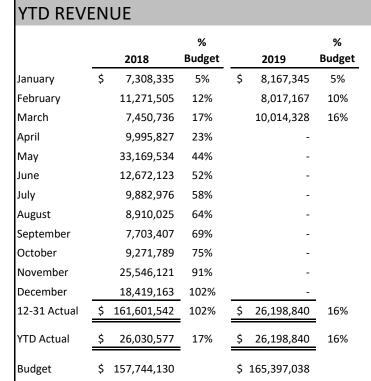

| Budget Status                                    |    |             |    |            |    |               |             |             |             |  |  |
|--------------------------------------------------|----|-------------|----|------------|----|---------------|-------------|-------------|-------------|--|--|
| Current Actual 2019 YTD 2018 YTD 2017 YTD        |    |             |    |            |    |               |             |             |             |  |  |
| Revenue                                          |    | Budget      |    | Revenue    | L  | _ong/(Short)  | % of Budget | % of Budget | % of Budget |  |  |
| Taxes                                            |    |             |    |            |    |               |             |             |             |  |  |
| Property Tax                                     | \$ | 63,829,859  | \$ | 2,656,278  | \$ | (61,173,581)  | 4%          | 8%          | 5%          |  |  |
| Sales Tax                                        |    | 64,246,271  |    | 15,960,615 |    | (48,285,656)  | 25%         | 25%         | 23%         |  |  |
| Frontage Tax                                     |    | 4,798,650   |    | 211,815    |    | (4,586,835)   | 4%          | 8%          | 5%          |  |  |
| Lodging Tax                                      |    | 1,219,750   |    | 154,651    |    | (1,065,099)   | 13%         | 15%         | 18%         |  |  |
| CVB BID Tax                                      |    | 2,359,692   |    | 416,330    |    | (1,943,362)   | 18%         | 17%         | 18%         |  |  |
| Other                                            |    | 113,500     |    | 20,470     |    | (93,030)      | 18%         | 17%         | 19%         |  |  |
| Total Taxes                                      |    | 136,567,722 |    | 19,420,159 |    | (117,147,563) | 14%         | 16%         | 14%         |  |  |
| Licenses and Permits                             |    | 5,277,711   |    | 1,167,464  |    | (4,110,247)   | 22%         | 24%         | 21%         |  |  |
| Intergovernmental Revenue                        |    |             |    |            |    |               |             |             |             |  |  |
| Federal and State Grants                         |    | 5,564,634   |    | 1,125,912  |    | (4,438,722)   | 20%         | 17%         | 19%         |  |  |
| Motor Vehicle Licenses                           |    | 2,750,000   |    | 189,136    |    | (2,560,864)   | 7%          | 4%          | 4%          |  |  |
| County Support                                   |    | 1,135,000   |    | 283,750    |    | (851,250)     | 25%         | 0%          | 25%         |  |  |
| Liquor Tax Reversion                             |    | 1,000,646   |    | -          |    | (1,000,646)   | 0%          | 0%          | 0%          |  |  |
| Bank Franchise Tax                               |    | 1,000,000   |    | 1,716,396  |    | 716,396       | 172%        | 221%        | 226%        |  |  |
| Health and Fire Reversion                        |    | 720,000     |    | 131,221    |    | (588,779)     | 18%         | 0%          | 21%         |  |  |
| Wheel Tax                                        |    | 170,000     |    | 34,439     |    | (135,561)     | 20%         | 40%         | 18%         |  |  |
| Other                                            |    | 174,956     |    | 30,188     |    | (144,768)     | 17%         | 17%         | 17%         |  |  |
| Total Intergovernmental Revenue                  |    | 12,515,236  |    | 3,511,042  |    | (9,004,194)   | 28%         | 22%         | 26%         |  |  |
| Charges for Goods and Services                   |    | 8,927,443   |    | 1,489,146  |    | (7,438,298)   | 17%         | 16%         | 18%         |  |  |
| Fines and Forfeitures                            |    | 717,000     |    | 114,880    |    | (602,120)     | 16%         | 21%         | 25%         |  |  |
| Investment Revenue                               |    | 387,000     |    | 178,797    |    | (208,203)     | 46%         | -58%        | -10%        |  |  |
| Other Revenue                                    |    | 1,004,926   |    | 317,352    |    | (687,574)     | 32%         | 23%         | 22%         |  |  |
| Total General Fund Revenue                       | \$ | 165,397,038 | \$ | 26,198,840 | \$ | (139,198,198) | 16%         | 17%         | 15%         |  |  |
|                                                  |    | Current     |    | Actual     |    | Budget        | 2019 YTD    | 2018 YTD    | 2017 YTD    |  |  |
| <b>Expenditures by Department</b>                |    | Budget      | Ex | penditures |    | Balance       | % of Budget | % of Budget | % of Budget |  |  |
| Mayor                                            | \$ | 749,927     | \$ | 135,016    | \$ | 614,911       | 18%         | 19%         | 20%         |  |  |
| City Council                                     | ·  | 1,436,687   | ·  | 310,873    | ·  | 1,125,814     | 22%         | 24%         | 30%         |  |  |
| Attorney                                         |    | 1,925,682   |    | 399,292    |    | 1,526,389     | 21%         | 20%         | 19%         |  |  |
| HR                                               |    | 1,590,626   |    | 324,026    |    | 1,266,600     | 20%         | 22%         | 21%         |  |  |
| Finance                                          |    | 3,201,321   |    | 646,502    |    | 2,554,819     | 20%         | 19%         | 21%         |  |  |
| Facilities Management                            |    | 1,847,370   |    | 342,241    |    | 1,505,129     | 19%         | 20%         | 19%         |  |  |
| IT                                               |    | 4,359,503   |    | 971,071    |    | 3,388,432     | 22%         | 21%         | 21%         |  |  |
| Multimedia Support                               |    | 2,082,545   |    | 373,535    |    | 1,709,010     | 18%         | 19%         | 19%         |  |  |
| Total General Government                         |    | 17,193,661  |    | 3,502,556  |    | 13,691,105    | 20%         | 20%         | 21%         |  |  |
| Fire                                             |    | 28,462,184  |    | 5,918,450  |    | 22,543,734    | 21%         | 22%         | 22%         |  |  |
| Police                                           |    | 37,915,350  |    | 8,083,600  |    | 29,831,750    | 21%         | 22%         | 22%         |  |  |
| Total Public Safety                              |    | 66,377,534  |    | 14,002,050 |    | 52,375,484    | 21%         | 22%         | 22%         |  |  |
| Total Highways & Streets                         |    | 25,561,239  |    | 8,617,351  |    | 16,943,889    | 34%         | 27%         | 25%         |  |  |
| Total Health                                     |    | 13.099.438  |    | 2.522.788  |    | 10.576.650    | 19%         | 20%         | 22%         |  |  |
| Parks                                            |    | 19,539,085  |    | 3,046,136  |    | 16,492,949    | 16%         | 18%         | 17%         |  |  |
| Libraries                                        |    | 7,670,053   |    | 1,706,748  |    | 5,963,305     | 22%         | 22%         | 22%         |  |  |
| Museum                                           |    | 635,672     |    | 190,775    |    | 444,897       | 30%         | 28%         | 30%         |  |  |
| Total Culture & Recreation                       |    | 27,844,810  |    | 4,943,660  |    | 22,901,151    | 18%         | 19%         | 18%         |  |  |
| <b>Total Planning &amp; Development Services</b> |    | 11,706,730  |    | 2,317,243  |    | 9,389,487     | 20%         | 16%         | 19%         |  |  |
| Transfers                                        |    | 7,361,918   |    | 933,576    |    | 6,428,342     | 13%         | 0%          | 0%          |  |  |
| Total General Fund Expenditures                  | \$ | 169,145,330 | \$ | 36,839,223 | \$ | 132,306,107   | 22%         | 21%         | 20%         |  |  |
| pro record                                       | _  |             | =  |            | _  |               | **          | **          |             |  |  |