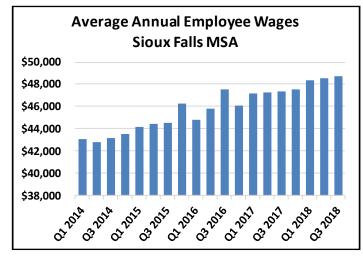

# Economic and Financial Overview March 2019

| City MSA          | Dec 2018 | Jan 2019 | Feb 2019 |
|-------------------|----------|----------|----------|
| Unemployment      | 3,796    | 4,330    | 4,403    |
| Unemployment Rate | 2.5%     | 2.8%     | 2.8%     |

| City MSA    | Dec 2018 | Jan 2018 | Feb 2019 |
|-------------|----------|----------|----------|
| Labor Force | 152,386  | 154,646  | 155,564  |
| Employment  | 148,590  | 150,316  | 151,161  |

The 12-month rolling average (less audits) ended the month at 5.1%. On a year-over-year basis, as shown above, collections for March 2019 were up 6.6% over March 2018.