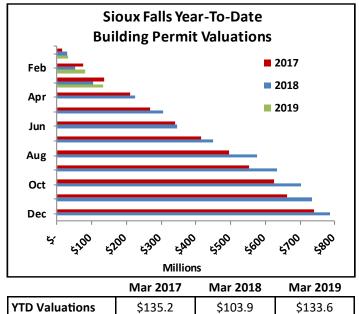

As large construction project contracts are awarded and paid throughout the year and into future years, encumbrances have been added to the actual-to-budget comparison to provide a more accurate picture of remaining project budget balances. The long-term nature of the contracts and agreements is also the reason for the focus on unobligated fund balances to identify the estimated remaining resources that may be programmed for capital projects.