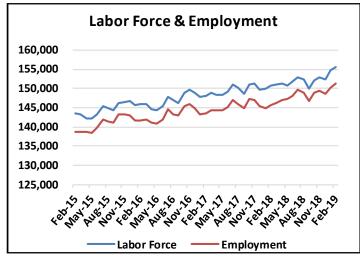

| City MSA    | Dec 2018 | Jan 2018 | Feb 2019 |
|-------------|----------|----------|----------|
| Labor Force | 152,386  | 154,646  | 155,564  |
| Employment  | 148,590  | 150,316  | 151,161  |

The 12-month rolling average (less audits) ended the month at 5.1%. On a year-over-year basis, as shown above, collections for March 2019 were up 6.6% over March 2018.