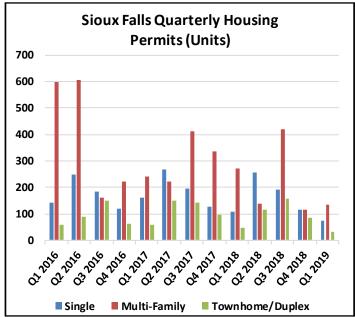

As large construction project contracts are awarded and paid throughout the year and into future years, encumbrances have been added to the actual-to-budget comparison to provide a more accurate picture of remaining project budget balances. The long-term nature of the contracts and agreements is also the reason for the focus on unobligated fund balances to identify the estimated remaining resources that may be programmed for capital projects.