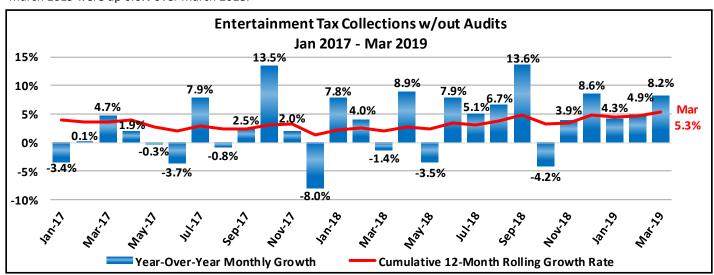

# **Municipal Sales/Use Tax Collections (Accrual Basis)**

|                                                                                                                     | Sales/U<br>2019<br>1% | Jse Tax<br>2018<br>1% | Capital Impr<br>2019<br>1% | ovement Tax<br>2018<br>1% | Entertair<br>2019<br>1% | nment Tax<br>2018<br>1% | Lodgii<br>2019<br>1% | ng Tax<br>2018<br>1% |
|---------------------------------------------------------------------------------------------------------------------|-----------------------|-----------------------|----------------------------|---------------------------|-------------------------|-------------------------|----------------------|----------------------|
| January                                                                                                             | \$ 6,295,235          | \$ 5,899,312          | \$ 6,295,235               | \$ 5,899,310              | \$ 659,089              | \$ 632,027              | \$ 50,441            | \$ 62,554            |
| February                                                                                                            | 4,837,519             | 4,622,104             | 4,837,519                  | 4,622,104                 | 617,970                 | 588,832                 | 49,281               | 57,159               |
| March                                                                                                               | 4,676,031             | 4,384,530             | 4,676,031                  | 4,384,530                 | 585,897                 | 541,604                 | 54,928               | 66,292               |
| April                                                                                                               | -                     | 5,258,452             |                            | 5,258,452                 |                         | 668,386                 |                      | 64,659               |
| May                                                                                                                 | -                     | 4,913,564             | -                          | 4,913,564                 | -                       | 605,212                 | -                    | 73,603               |
| June                                                                                                                | -                     | 5,397,715             |                            | 5,397,715                 |                         | 658,360                 | -                    | 88,395               |
| July                                                                                                                | -                     | 5,868,121             | -                          | 5,868,121                 | -                       | 716,995                 | -                    | 100,118              |
| August                                                                                                              | -                     | 5,247,379             |                            | 5,247,379                 |                         | 726,080                 | -                    | 106,746              |
| September                                                                                                           | -                     | 5,398,422             | -                          | 5,398,422                 | -                       | 761,493                 | -                    | 99,408               |
| October                                                                                                             | -                     | 5,245,503             | -                          | 5,245,503                 | -                       | 670,146                 | -                    | 91,064               |
| November                                                                                                            | -                     | 5,460,244             | -                          | 5,460,244                 | -                       | 633,452                 | -                    | 79,727               |
| December                                                                                                            | -                     | 5,101,895             |                            | 5,101,895                 | -                       | 612,462                 |                      | 69,914               |
| Total Current Collections YTD                                                                                       | \$ 15,808,785         | \$ 14,905,947         | \$ 15,808,785              | \$ 14,905,945             | \$ 1,862,956            | \$ 1,762,462            | \$ 154,651           | \$ 186,005           |
| Percent Change Current Collections YTD                                                                              | 6.1%                  | 3.7%                  | 6.1%                       | 3.7%                      | 5.7%                    | 3.6%                    | -16.9%               | -14.1%               |
| Adjustments to Current Collections State Audit Collections/Adjustments City Economic Development Refund (ORD 42-05) | 167,699<br>(15,869)   | 81,081<br>(30,757)    | 167,699<br>(15,869)        | 81,081<br>(30,757)        | 4,054<br>               | * -                     | _ ·                  | * <u>-</u>           |
| Net Reportable Revenue YTD                                                                                          | \$ 15,960,615         | \$ 14,956,271         | \$ 15,960,615              | \$ 14,956,269             | \$ 1,867,010            | \$ 1,762,462            | \$ 154,651           | \$ 186,005           |
| Percent Change YTD Net Reportable Revenue                                                                           | 6.7%                  | 3.5%                  | 6.7%                       | 3.5%                      | 5.9%                    | 3.3%                    | -16.9%               | -14.1%               |
| *The audit adjustment is a result of some entities<br>Percent Change YTD adjusted for lodging tax                   |                       |                       |                            | e Department of Re        | venue. <b>5.2%</b>      | 2.3%                    | -1.9%                | -4.7%                |