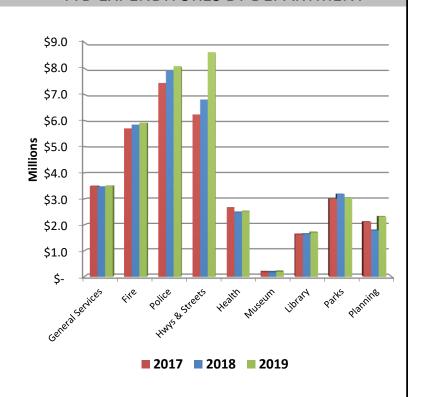

#### YTD EXPENDITURES

#### YTD EXPENDITURES BY DEPARTMENT

|              |                   | %      |                   | %      |
|--------------|-------------------|--------|-------------------|--------|
|              | 2018              | Budget | <br>2019          | Budget |
| January      | \$<br>6,402,113   | 4%     | \$<br>6,603,930   | 4%     |
| February     | 12,036,713        | 11%    | \$<br>12,559,099  | 11%    |
| March        | 14,855,646        | 21%    | \$<br>17,676,194  | 22%    |
| April        | 12,556,880        | 28%    | -                 |        |
| May          | 10,836,745        | 35%    | -                 |        |
| June         | 13,892,360        | 44%    | -                 |        |
| July         | 15,327,184        | 53%    | -                 |        |
| August       | 15,154,792        | 62%    | -                 |        |
| September    | 10,777,262        | 69%    | -                 |        |
| October      | 12,393,586        | 77%    | -                 |        |
| November     | 10,990,295        | 84%    | -                 |        |
| December     | <br>21,359,593    | 97%    | -                 | _      |
| 12-31 Actual | \$<br>156,583,169 | 97%    |                   |        |
| YTD Actual   | \$<br>33,294,473  | 21%    | \$<br>36,839,223  | 22%    |
| Budget       | \$<br>158,986,887 |        | \$<br>169,145,330 |        |