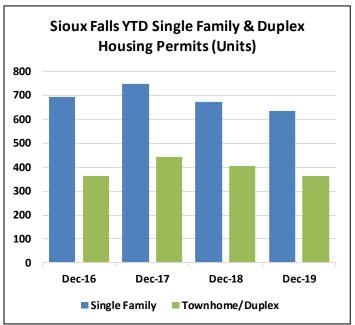

|

| City MSA          | Oct 2019 | Nov 2019 | Dec 2019 |
|-------------------|----------|----------|----------|
| Unemployment      | 3,787    | 4,211    | 4,713    |
| Unemployment Rate | 2.4%     | 2.6%     | 3.0%     |

| City MSA    | Oct 2019 | Nov 2019 | Dec 2019 |
|-------------|----------|----------|----------|
| Labor Force | 159,205  | 159,886  | 158,085  |
| Employment  | 155,418  | 155,679  | 153,372  |









|                | Dec-17  | Dec-18  | Dec-19  |
|----------------|---------|---------|---------|
| YTD Valuations | \$739.3 | \$786.6 | \$771.5 |







The 12-month rolling average (less audits) ended the month at 6.6%. On a year-over-year basis, as shown above, collections for December 2019 were up 9.2% over December 2018.



# **GENERAL FUND - REVENUE ANALYSIS**

## YTD REVENUE

#### YTD REVENUE BY SOURCE





## **GENERAL FUND - EXPENDITURE ANALYSIS**

#### YTD EXPENDITURES

#### YTD EXPENDITURES BY DEPARTMENT

|            |                   | %      |                   | %      |
|------------|-------------------|--------|-------------------|--------|
|            | 2018              | Budget | 2019              | Budget |
| January    | \$<br>6,402,113   | 4%     | \$<br>6,603,930   | 4%     |
| February   | 12,036,713        | 11%    | 12,559,099        | 11%    |
| March      | 14,855,646        | 21%    | 17,676,194        |