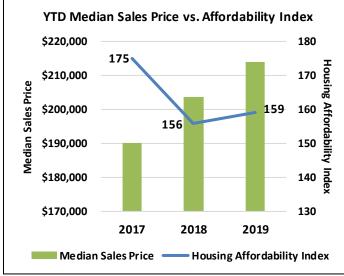

|

| City MSA          | Oct 2019 | Nov 2019 | Dec 2019 |
|-------------------|----------|----------|----------|
| Unemployment      | 3,787    | 4,211    | 4,713    |
| Unemployment Rate | 2.4%     | 2.6%     | 3.0%     |

| City MSA    | Oct 2019 | Nov 2019 | Dec 2019 |
|-------------|----------|----------|----------|
| Labor Force | 159,205  | 159,886  | 158,085  |
| Employment  | 155,418  | 155,679  | 153,372  |









|                | Dec-17  | Dec-18  | Dec-19  |
|----------------|---------|---------|---------|
| YTD Valuations | \$739.3 | \$786.6 | \$771.5 |







The 12-month rolling average (less audits) ended the month at 6.6%. On a year-over-year basis, as shown above, collections for December 2019 were up 9.2% over December 2018.



# **GENERAL FUND - REVENUE ANALYSIS**

## YTD REVENUE

#### YTD REVENUE BY SOURCE





## **GENERAL FUND - EXPENDITURE ANALYSIS**

#### YTD EXPENDITURES

#### YTD EXPENDITURES BY DEPARTMENT

|            |                   | %      |                   | %      |
|------------|-------------------|--------|-------------------|--------|
|            | 2018              | Budget | 2019              | Budget |
| January    | \$<br>6,402,113   | 4%     | \$<br>6,603