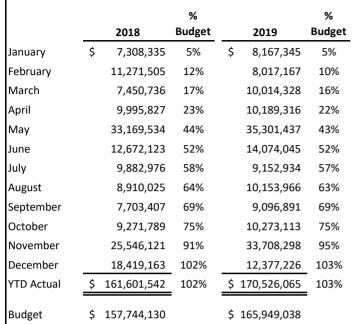

#### 

This report provides the detail of the sales & use tax receipts that are collected and remitted to the City by the State of South Dakota Department of Revenue. The first and second penny sales taxes are collected on essentially all local sales and are used as described above. The entertainment tax is collected on lodging, sales of alcoholic beverages, dining out, as well as ticket sales or admissions. The entertainment tax is used to fund operating and capital activities related to the operations of the Events Complex, Washington Pavilion, Orpheum Theatre, Sioux Falls Stadium and Great Plains Zoo. The lodging tax is collected on overnight stays with the entire amount collected being remitted to the Convention and Visitors Bureau for promoting the City. This report is prepared on an accrual basis consistent with collections for the month from the State Department of Revenue.