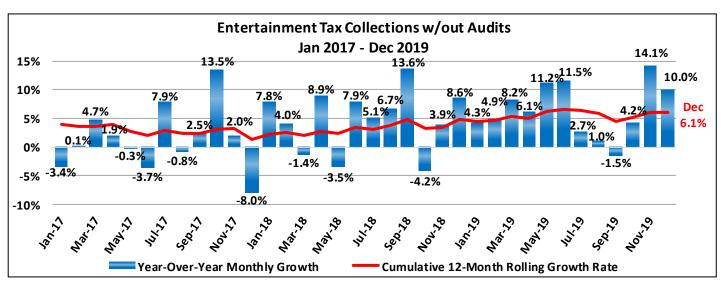

The 12-month rolling average (less audits) ended the month at 6.6%. On a year-over-year basis, as shown above, collections for December 2019 were up 9.2% over December 2018.