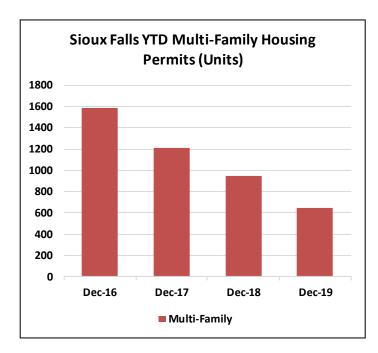

|

| City MSA          | Oct 2019 | Nov 2019 | Dec 2019 |
|-------------------|----------|----------|----------|
| Unemployment      | 3,787    | 4,211    | 4,713    |
| Unemployment Rate | 2.4%     | 2.6%     | 3.0%     |

| City MSA    | Oct 2019 | Nov 2019 | Dec 2019 |
|-------------|----------|----------|----------|
| Labor Force | 159,205  | 159,886  | 158,085  |
| Employment  | 155,418  | 155,679  | 153,372  |









|                | Dec-17  | Dec-18  | Dec-19  |
|----------------|---------|---------|---------|
| YTD Valuations | \$739.3 | \$786.6 | \$771.5 |







The 12-month rolling average (less audits) ended the month at 6.6%. On a year-over-year basis, as shown above, collections for December 2019 were up 9.2% over December 2018.



# **GENERAL FUND - REVENUE ANALYSIS**

## YTD REVENUE

#### YTD REVENUE BY SOURCE





## **GENERAL FUND - EXPENDITURE ANALYSIS**

#### YTD EXPENDITURES

#### YTD EXPENDITURES BY DEPARTMENT

|            |                   | %      |                   | %      |
|------------|-------------------|--------|-------------------|--------|
|            | 2018              | Budget | 2019              | Budget |
| January    | \$<br>6,402,113   | 4%     | \$<br>6,603,930   | 4%     |
| February   | 12,036,713        | 11%    | 12,559,099        | 11%    |
| March      | 14,855,646        | 21%    | 17,676,194