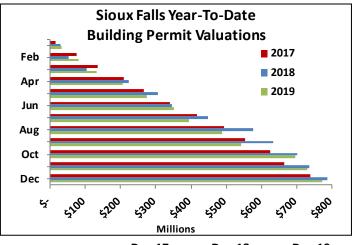

| City MSA    | Oct 2019 | Nov 2019 | Dec 2019 |
|-------------|----------|----------|----------|
| Labor Force | 159,205  | 159,886  | 158,085  |
| Employment  | 155,418  | 155,679  | 153,372  |

|                | Dec-17  | Dec-18  | Dec-19  |
|----------------|---------|---------|---------|
| YTD Valuations | \$739.3 | \$786.6 | \$771.5 |