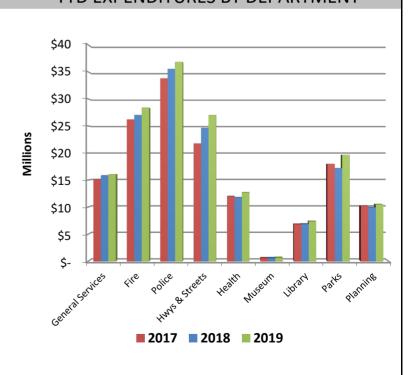

## **GENERAL FUND - EXPENDITURE ANALYSIS**

#### YTD EXPENDITURES

#### YTD EXPENDITURES BY DEPARTMENT

|            |                   | %      |                   | %      |
|------------|-------------------|--------|-------------------|--------|
|            | 2018              | Budget | 2019              | Budget |
| January    | \$<br>6,402,113   | 4%     | \$<br>6,603,930   | 4%     |
| February   | 12,036,713        | 11%    | 12,559,099        | 11%    |
| March      | 14,855,646        | 21%    | 17,676,194        | 21%    |
| April      | 12,556,880        | 28%    | 11,333,484        | 28%    |
| May        | 10,836,745        | 35%    | 11,362,512        | 35%    |
| June       | 13,892,360        | 44%    | 11,630,244        | 41%    |
| July       | 15,327,184        | 53%    | 19,042,786        | 53%    |
| August     | 15,154,792        | 62%    | 16,120,959        | 62%    |
| September  | 10,777,262        | 69%    | 11,357,808        | 69%    |
| October    | 12,393,586        | 77%    | 12,243,460        | 76%    |
| November   | 10,990,295        | 84%    | 13,091,028        | 83%    |
| December   | 21,359,593        | 97%    | 23,482,306        | 97%    |
| YTD Actual | \$<br>156,583,169 | 97%    | \$<br>166,503,809 | 97%    |
| Budget     | \$<br>158,986,887 | _      | \$<br>171,677,330 | •      |