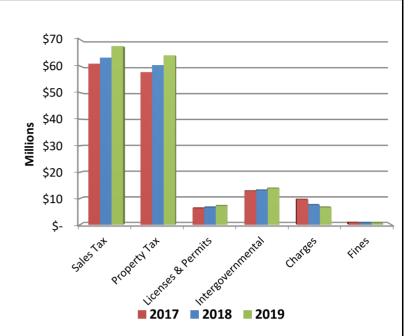

| Dec 2019 |
|-------------------|----------|----------|----------|
| Unemployment      | 3,787    | 4,211    | 4,713    |
| Unemployment Rate | 2.4%     | 2.6%     | 3.0%     |

| City MSA    | Oct 2019 | Nov 2019 | Dec 2019 |
|-------------|----------|----------|----------|
| Labor Force | 159,205  | 159,886  | 158,085  |
| Employment  | 155,418  | 155,679  | 153,372  |









|                | Dec-17  | Dec-18  | Dec-19  |
|----------------|---------|---------|---------|
| YTD Valuations | \$739.3 | \$786.6 | \$771.5 |







The 12-month rolling average (less audits) ended the month at 6.6%. On a year-over-year basis, as shown above, collections for December 2019 were up 9.2% over December 2018.



# **GENERAL FUND - REVENUE ANALYSIS**

## YTD REVENUE

#### YTD REVENUE BY SOURCE





## **GENERAL FUND - EXPENDITURE ANALYSIS**

#### YTD EXPENDITURES

#### YTD EXPENDITURES BY DEPARTMENT

|            |                   | %      |                   | %      |
|------------|-------------------|--------|-------------------|--------|
|            | 2018              | Budget | 2019              | Budget |
| January    | \$<br>6,402,113   | 4%     | \$<br>6,603,930   | 4%     |
| February   | 12,036,713        | 11%    | 12,559,099        | 11%    |
| March      | 14,855,646        | 21%    | 17,676,194        | 21%    |
| April      | 12,556,880        | 28%    | 11,333,484        | 28%    |
| May        | 10,836,745        | 35%    | 11,362,512        | 35%    |
| June       | 13,892,360        | 44%    | 11,630,244        | 41%    |
| July       | 15,327,184        | 53