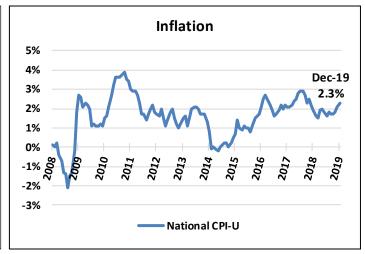

#### 

This report provides the detail of the sales & use tax receipts that are collected and remitted to the City by the State of South Dakota Department of Revenue. The first and second penny sales taxes are collected on essentially all local sales and are used as described above. The entertainment tax is collected on lodging, sales of alcoholic beverages, dining out, as well as ticket sales or admissions. The entertainment tax is used to fund operating and capital activities related to the operations of the Events Complex, Washington Pavilion, Orpheum Theatre, Sioux Falls Stadium and Great Plains Zoo. The lodging tax is collected on overnight stays with the entire amount collected being remitted to the Convention and Visitors Bureau for promoting the City. This report is prepared on an accrual basis consistent with collections for the month from the State Department of Revenue.