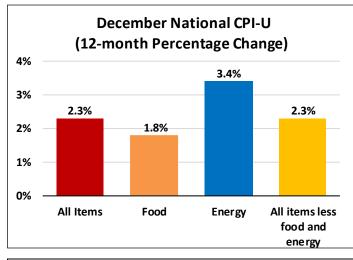

#### 

This report provides the detail of the sales & use tax receipts that are collected and remitted to the City by the State of South Dakota Department of Revenue. The first and second penny sales taxes are collected on essentially all local sales and are used as described above. The entertainment tax is collected on lodging, sales of alcoholic beverages, dining out, as well as ticket sales or admissions. The entertainment tax is used to fund operating and capital activities related to the operations of the Events Complex, Washington Pavilion, Orpheum Theatre, Sioux Falls Stadium and Great Plains Zoo. The lodging tax is collected on overnight stays with the entire amount collected being remitted to the Convention and Visitors Bureau for promoting the City. This report is prepared on an accrual basis consistent with collections for the month from the State Department of Revenue.