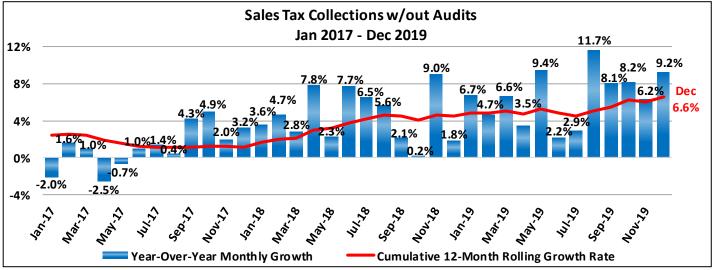

The 12-month rolling average (less audits) ended the month at 6.6%. On a year-over-year basis, as shown above, collections for December 2019 were up 9.2% over December 2018.