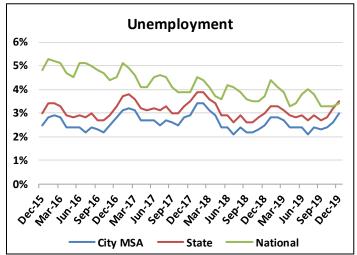

## December 2019

|         | Labor Force & Employment                                                                                                                                                                                                                                                                                                                                                                                                                                                                                                                                                                                                                                                                                                                                                                                                                                                                                                                                                                                                                                                                                                                                                                                                                                                                                                                                                                                                                                                                                                                                                                                                                                                                                                                                                                                                                                                                                                                                                                                                                                                                                                        |
|---------|---------------------------------------------------------------------------------------------------------------------------------------------------------------------------------------------------------------------------------------------------------------------------------------------------------------------------------------------------------------------------------------------------------------------------------------------------------------------------------------------------------------------------------------------------------------------------------------------------------------------------------------------------------------------------------------------------------------------------------------------------------------------------------------------------------------------------------------------------------------------------------------------------------------------------------------------------------------------------------------------------------------------------------------------------------------------------------------------------------------------------------------------------------------------------------------------------------------------------------------------------------------------------------------------------------------------------------------------------------------------------------------------------------------------------------------------------------------------------------------------------------------------------------------------------------------------------------------------------------------------------------------------------------------------------------------------------------------------------------------------------------------------------------------------------------------------------------------------------------------------------------------------------------------------------------------------------------------------------------------------------------------------------------------------------------------------------------------------------------------------------------|
| 165,000 |                                                                                                                                                                                                                                                                                                                                                                                                                                                                                                                                                                                                                                                                                                                                                                                                                                                                                                                                                                                                                                                                                                                                                                                                                                                                                                                                                                                                                                                                                                                                                                                                                                                                                                                                                                                                                                                                                                                                                                                                                                                                                                                                 |
| 160,000 |                                                                                                                                                                                                                                                                                                                                                                                                                                                                                                                                                                                                                                                                                                                                                                                                                                                                                                                                                                                                                                                                                                                                                                                                                                                                                                                                                                                                                                                                                                                                                                                                                                                                                                                                                                                                                                                                                                                                                                                                                                                                                                                                 |
| 155,000 |                                                                                                                                                                                                                                                                                                                                                                                                                                                                                                                                                                                                                                                                                                                                                                                                                                                                                                                                                                                                                                                                                                                                                                                                                                                                                                                                                                                                                                                                                                                                                                                                                                                                                                                                                                                                                                                                                                                                                                                                                                                                                                                                 |
| 150,000 |                                                                                                                                                                                                                                                                                                                                                                                                                                                                                                                                                                                                                                                                                                                                                                                                                                                                                                                                                                                                                                                                                                                                                                                                                                                                                                                                                                                                                                                                                                                                                                                                                                                                                                                                                                                                                                                                                                                                                                                                                                                                                                                                 |
| 145,000 |                                                                                                                                                                                                                                                                                                                                                                                                                                                                                                                                                                                                                                                                                                                                                                                                                                                                                                                                                                                                                                                                                                                                                                                                                                                                                                                                                                                                                                                                                                                                                                                                                                                                                                                                                                                                                                                                                                                                                                                                                                                                                                                                 |
| 140,000 | $\sim$                                                                                                                                                                                                                                                                                                                                                                                                                                                                                                                                                                                                                                                                                                                                                                                                                                                                                                                                                                                                                                                                                                                                                                                                                                                                                                                                                                                                                                                                                                                                                                                                                                                                                                                                                                                                                                                                                                                                                                                                                                                                                                                          |
| 135,000 |                                                                                                                                                                                                                                                                                                                                                                                                                                                                                                                                                                                                                                                                                                                                                                                                                                                                                                                                                                                                                                                                                                                                                                                                                                                                                                                                                                                                                                                                                                                                                                                                                                                                                                                                                                                                                                                                                                                                                                                                                                                                                                                                 |
| 130,000 |                                                                                                                                                                                                                                                                                                                                                                                                                                                                                                                                                                                                                                                                                                                                                                                                                                                                                                                                                                                                                                                                                                                                                                                                                                                                                                                                                                                                                                                                                                                                                                                                                                                                                                                                                                                                                                                                                                                                                                                                                                                                                                                                 |
| Qe      | \$\frac{1}{4} \cdot \frac{1}{4} |
|         | —— Labor Force —— Employment                                                                                                                                                                                                                                                                                                                                                                                                                                                                                                                                                                                                                                                                                                                                                                                                                                                                                                                                                                                                                                                                                                                                                                                                                                                                                                                                                                                                                                                                                                                                                                                                                                                                                                                                                                                                                                                                                                                                                                                                                                                                                                    |

| City MSA          | Oct 2019 | Nov 2019 | Dec 2019 |
|-------------------|----------|----------|----------|
| Unemployment      | 3,787    | 4,211    | 4,713    |
| Unemployment Rate | 2.4%     | 2.6%     | 3.0%     |

| City MSA    | Oct 2019 | Nov 2019 | Dec 2019 |
|-------------|----------|----------|----------|
| Labor Force | 159,205  | 159,886  | 158,085  |
| Employment  | 155,418  | 155,679  | 153,372  |

|                | Dec-17  | Dec-18  | Dec-19  |
|----------------|---------|---------|---------|
| YTD Valuations | \$739.3 | \$786.6 | \$771.5 |