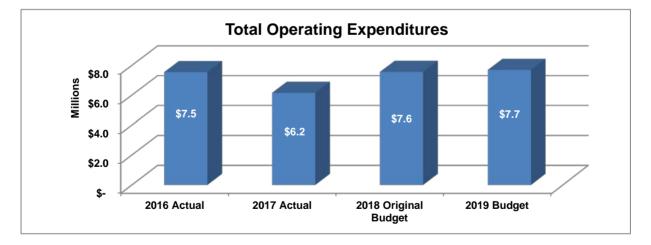

### **General Government**

The primary role of departments within the General Government function is to provide leadership and support to the other departments of the City.

|                                     | $\begin{array}{c ccccccccccccccccccccccccccccccccccc$ |               |                 |               |                           |  |
|-------------------------------------|-------------------------------------------------------|---------------|-----------------|---------------|---------------------------|--|
|                                     | 2016                                                  | 2017          | 2018            | 2019          | Difference                |  |
|                                     | Actual                                                | Actual        | Original Budget | Budget        | \$%                       |  |
| Sources                             |                                                       |               |                 |               |                           |  |
| General Fund Contribution           | \$ 12,888,850                                         | \$ 13,291,552 | \$ 15,244,616   | \$ 15,477,369 | \$ 232,753 1.5%           |  |
| Departmental                        | 2,019,344                                             | 1,991,920     | 1,725,044       | 1,716,292     | (8,752) -0.5%             |  |
| Capital Funds Contribution          | 1,471,568                                             | 11,260,821    | 1,783,600       | 1,108,200     | (675,400) -37.9%          |  |
| Total Sources                       | \$ 16,379,762                                         | \$ 26,544,294 | \$ 18,753,260   | \$ 18,301,861 | <b>\$ (451,399)</b> -2.4% |  |
| Expenditures                        |                                                       |               |                 |               |                           |  |
| By Department                       |                                                       |               |                 |               |                           |  |
| Mayor                               | \$ 491,501                                            | \$ 380,368    | \$ 457,088      | \$ 749,927    | \$ 292,839 64.1%          |  |
| City Council                        | 1,564,985                                             | 1,336,895     | 1,576,454       | 1,436,687     | (139,767) -8.9%           |  |
| Attorney                            | 1,652,169                                             | 1,721,801     | 1,867,404       | 1,925,682     | 58,278 3.1%               |  |
| Human Resources                     | 1,368,656                                             | 1,341,094     | 1,527,054       | 1,590,626     | 63,572 4.2%               |  |
| Finance                             | 2,685,762                                             | 3,056,468     | 3,434,089       | 3,201,321     | (232,768) -6.8%           |  |
| Facilities Management               | 2,490,205                                             | 12,070,247    | 3,022,865       | 2,640,570     | (382,295) -12.6%          |  |
| Information Technology              | 4,090,546                                             | 4,493,648     | 4,551,051       | 4,449,503     | (101,549) -2.2%           |  |
| Communications (Multimedia Support) | 1,797,447                                             | 1,972,282     | 2,317,254       | 2,307,545     | (9,709) -0.4%             |  |
| Total Expenditures                  | \$ 16,141,272                                         | \$ 26,372,804 | \$ 18,753,260   | \$ 18,301,861 | <b>\$ (451,399)</b> -2.4% |  |
| By Category                         |                                                       |               |                 |               |                           |  |
| Personnel                           | \$ 11,172,957                                         | \$ 11,859,328 | \$ 12,741,582   | \$ 13,208,178 | \$ 466,596 3.7%           |  |
| Other Operating                     | 3,496,747                                             | 3,252,655     | 4,228,078       | 3,985,483     | (242,595) -5.7%           |  |
| Capital                             | 1,471,568                                             | 11,260,821    | 1,783,600       | 1,108,200     | (675,400) -37.9%          |  |
| Total Expenditures                  | \$ 16,141,272                                         | \$ 26,372,804 | \$ 18,753,260   | \$ 18,301,861 | <b>\$ (451,399)</b> -2.4% |  |