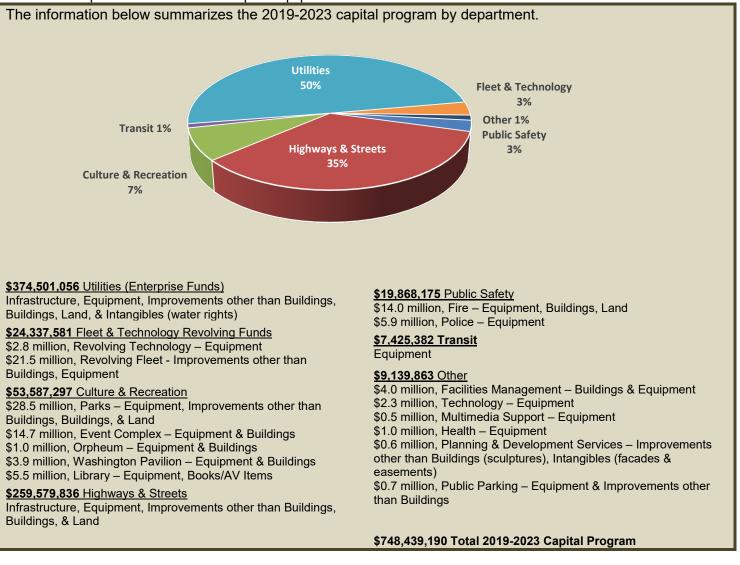

# 2019–2023 Capital Program

Funding Source Totals for the 2019–2023 Capital Program (CIP and OCEP)

| Funding Source      | 2019                 | 2020           | 2021           | 2022           | 2023           | Total       |
|---------------------|----------------------|----------------|----------------|----------------|----------------|-------------|
| Sales/Use Tax       | \$<br>48,105,217 \$  | 48,322,719 \$  | 50,533,615 \$  | 53,026,744 \$  | 55,716,715 \$  | 255,705,010 |
| Platting Fees       | 2,141,000            | 2,200,000      | 2,260,000      | 2,320,000      | 2,380,000      | 11,301,000  |
| User Fees           | 33,539,880           | 39,526,840     | 30,551,040     | 29,489,460     | 33,628,017     | 166,735,237 |
| State Loans         | 30,400,000           | 38,625,000     | 63,710,000     | 87,500,000     | 11,375,000     | 231,610,000 |
| Storm Drainage Fees | 10,030,000           | 7,740,000      | 7,770,000      | 7,970,000      | 10,165,000     | 43,675,000  |
| Entertainment Tax   | 3,943,600            | 3,150,950      | 3,363,998      | 2,385,513      | 6,723,500      | 19,567,561  |
| Transit Funds       | 761,493              | 3,225,455      | 735,000        | 2,613,434      | 90,000         | 7,425,382   |
| Other Financing     | <br>6,335,000        | 665,000        | 2,615,000      | 832,000        | 1,973,000      | 12,420,000  |
| Total Sources       | \$<br>135,256,190 \$ | 143,455,964 \$ | 161,538,653 \$ | 186,137,151 \$ | 122,051,232 \$ | 748,439,190 |

### Funding Use Totals by Function for the 2019–2023 Capital Program

| Function                                 | 2019              | 2020           | 2021           | 2022           | 2023              | Total       |
|------------------------------------------|-------------------|----------------|----------------|----------------|-------------------|-------------|
| Facilities Management                    | \$<br>793,200     | \$ 550,000     | \$ 673,889     | \$ 1,483,900   | \$ 559,400 \$     | 4,060,389   |
| Information Technology                   | 90,000            | 210,000        | 610,000        | 760,000        | 657,500           | 2,327,500   |
| Multimedia Support                       | 225,000           | 49,000         | 45,000         | 30,000         | 205,000           | 554,000     |
| General Government                       | 1,108,200         | 809,000        | 1,328,889      | 2,273,900      | 1,421,900         | 6,941,889   |
| Fire                                     | 2,803,000         | 4,212,450      | 2,177,500      | 1,363,000      | 3,394,000         | 13,949,950  |
| Police                                   | 1,075,000         | 1,078,700      | 1,844,525      | 1,014,000      | 906,000           | 5,918,225   |
| Public Safety                            | 3,878,000         | 5,291,150      | 4,022,025      | 2,377,000      | 4,300,000         | 19,868,175  |
| Highways and Streets                     | 43,385,417        | 38,137,169     | 42,639,801     | 44,799,320     | 44,943,129        | 213,904,836 |
| Highways and Streets - Storm Drainage    | 12,030,000        | 7,740,000      | 7,770,000      | 7,970,000      | 10,165,000        | 45,675,000  |
| Highways & Streets                       | 55,415,417        | 45,877,169     | 50,409,801     | 52,769,320     | 55,108,129        | 259,579,836 |
| Public Health                            | 340,300           | 319,900        | 16,500         | 169,524        | 145,150           | 991,374     |
| Entertainment Venues/Events Complex      | 2,477,100         | 2,008,700      | 2,192,320      | 1,676,113      | 6,320,500         | 14,674,733  |
| Entertainment Venues/Orpheum             | 101,000           | 242,500        | 110,000        | 500,000        | -                 | 953,500     |
| Entertainment Venues/Washington Pavilion | 1,365,500         | 899,750        | 1,061,678      | 209,400        | 394,000           | 3,930,328   |
| Entertainment Venues/Sioux Falls Stadium | -                 | -              | -              |                | 9,000             | 9,000       |
| Parks & Recreation                       | 6,039,800         | 5,078,500      | 5,060,700      | 4,853,000      | 7,462,836         | 28,494,836  |
| Siouxland Libraries                      | 1,129,500         | 832,000        | 1,600,700      | 946,000        | 1,016,700         | 5,524,900   |
| Culture & Recreation                     | 11,112,900        | 9,061,450      | 10,025,398     | 8,184,513      | 15,203,036        | 53,587,297  |
| Planning & Development Services          | 110,000           | 110,000        | 110,000        | 110,000        | 110,000           | 550,000     |
| Urban & Economic Development             | 110,000           | 110,000        | 110,000        | 110,000        | 110,000           | 550,000     |
| Transit                                  | 761,493           | 3,225,455      | 735,000        | 2,613,434      | 90,000            | 7,425,382   |
| Public Parking                           | 266,000           | 62,500         | 79,000         | 125,000        | 124,100           | 656,600     |
| Electric Light                           | 1,329,000         | 1,140,000      | 1,560,000      | 745,000        | 3,845,000         | 8,619,000   |
| Sanitary Landfill                        | 4,049,000         | 10,424,000     | 3,541,000      | 891,000        | 4,109,000         | 23,014,000  |
| Water                                    | 13,753,380        | 16,671,040     | 17,098,040     | 17,583,040     | 15,169,000        | 80,274,500  |
| Water Reclamation                        | 36,977,000        | 46,523,000     | 69,500,000     | 92,785,520     | 16,808,036        | 262,593,556 |
| Revolving Fleet                          | 5,991,000         | 3,595,800      | 2,593,200      | 4,007,900      | 5,348,881         | 21,536,781  |
| Revolving Technology                     | 164,500           | 345,500        | 519,800        | 1,502,000      | 269,000           | 2,800,800   |
| Enterprise/Internal Service              | <br>62,529,880    | 78,761,840     | 94,891,040     | 117,639,460    | 45,673,017        | 399,495,237 |
| Total Uses                               | \$<br>135,256,190 | \$ 143,455,964 | \$ 161,538,653 | \$ 186,137,151 | \$ 122,051,232 \$ | 748,439,190 |