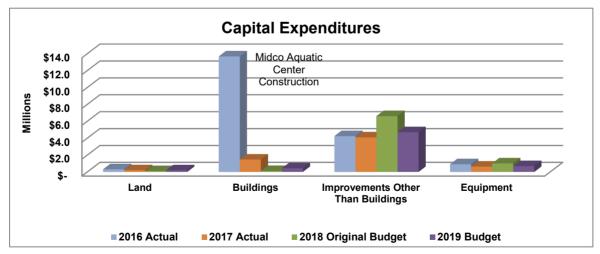

### Funding Use Totals by Function for the 2019–2023 Capital Program

| Function                                 | 2019              | 2020           | 2021           | 2022           | 2023              | Total       |
|------------------------------------------|-------------------|----------------|----------------|----------------|-------------------|-------------|
| Facilities Management                    | \$<br>793,200     | \$ 550,000     | \$ 673,889     | \$ 1,483,900   | \$ 559,400 \$     | 4,060,389   |
| Information Technology                   | 90,000            | 210,000        | 610,000        | 760,000        | 657,500           | 2,327,500   |
| Multimedia Support                       | 225,000           | 49,000         | 45,000         | 30,000         | 205,000           | 554,000     |
| General Government                       | 1,108,200         | 809,000        | 1,328,889      | 2,273,900      | 1,421,900         | 6,941,889   |
| Fire                                     | 2,803,000         | 4,212,450      | 2,177,500      | 1,363,000      | 3,394,000         | 13,949,950  |
| Police                                   | 1,075,000         | 1,078,700      | 1,844,525      | 1,014,000      | 906,000           | 5,918,225   |
| Public Safety                            | 3,878,000         | 5,291,150      | 4,022,025      | 2,377,000      | 4,300,000         | 19,868,175  |
| Highways and Streets                     | 43,385,417        | 38,137,169     | 42,639,801     | 44,799,320     | 44,943,129        | 213,904,836 |
| Highways and Streets - Storm Drainage    | 12,030,000        | 7,740,000      | 7,770,000      | 7,970,000      | 10,165,000        | 45,675,000  |
| Highways & Streets                       | 55,415,417        | 45,877,169     | 50,409,801     | 52,769,320     | 55,108,129        | 259,579,836 |
| Public Health                            | 340,300           | 319,900        | 16,500         | 169,524        | 145,150           | 991,374     |
| Entertainment Venues/Events Complex      | 2,477,100         | 2,008,700      | 2,192,320      | 1,676,113      | 6,320,500         | 14,674,733  |
| Entertainment Venues/Orpheum             | 101,000           | 242,500        | 110,000        | 500,000        | -                 | 953,500     |
| Entertainment Venues/Washington Pavilion | 1,365,500         | 899,750        | 1,061,678      | 209,400        | 394,000           | 3,930,328   |
| Entertainment Venues/Sioux Falls Stadium | -                 | -              | -              |                | 9,000             | 9,000       |
| Parks & Recreation                       | 6,039,800         | 5,078,500      | 5,060,700      | 4,853,000      | 7,462,836         | 28,494,836  |
| Siouxland Libraries                      | 1,129,500         | 832,000        | 1,600,700      | 946,000        | 1,016,700         | 5,524,900   |
| Culture & Recreation                     | 11,112,900        | 9,061,450      | 10,025,398     | 8,184,513      | 15,203,036        | 53,587,297  |
| Planning & Development Services          | 110,000           | 110,000        | 110,000        | 110,000        | 110,000           | 550,000     |
| Urban & Economic Development             | 110,000           | 110,000        | 110,000        | 110,000        | 110,000           | 550,000     |
| Transit                                  | 761,493           | 3,225,455      | 735,000        | 2,613,434      | 90,000            | 7,425,382   |
| Public Parking                           | 266,000           | 62,500         | 79,000         | 125,000        | 124,100           | 656,600     |
| Electric Light                           | 1,329,000         | 1,140,000      | 1,560,000      | 745,000        | 3,845,000         | 8,619,000   |
| Sanitary Landfill                        | 4,049,000         | 10,424,000     | 3,541,000      | 891,000        | 4,109,000         | 23,014,000  |
| Water                                    | 13,753,380        | 16,671,040     | 17,098,040     | 17,583,040     | 15,169,000        | 80,274,500  |
| Water Reclamation                        | 36,977,000        | 46,523,000     | 69,500,000     | 92,785,520     | 16,808,036        | 262,593,556 |
| Revolving Fleet                          | 5,991,000         | 3,595,800      | 2,593,200      | 4,007,900      | 5,348,881         | 21,536,781  |
| Revolving Technology                     | 164,500           | 345,500        | 519,800        | 1,502,000      | 269,000           | 2,800,800   |
| Enterprise/Internal Service              | <br>62,529,880    | 78,761,840     | 94,891,040     | 117,639,460    | 45,673,017        | 399,495,237 |
| Total Uses                               | \$<br>135,256,190 | \$ 143,455,964 | \$ 161,538,653 | \$ 186,137,151 | \$ 122,051,232 \$ | 748,439,190 |

|                                                                                           |                   |         |                    |     |    | - <u>g</u>             |    |    |                               |     |      |                         |        |                 |                             |               |                         |
|-------------------------------------------------------------------------------------------|-------------------|---------|--------------------|-----|----|------------------------|----|----|-------------------------------|-----|------|-------------------------|--------|-----------------|-----------------------------|---------------|-------------------------|
| Description                                                                               | Project<br>Number |         | 2019               |     |    | 2020                   | _  |    | 2021                          |     |      | 2022                    | _      |                 | 2023                        | Tot<br>Co     |                         |
| Facilities Management                                                                     |                   |         |                    |     |    |                        |    |    |                               |     |      |                         |        |                 |                             |               |                         |
| Capital Improvements Program<br>Centralized Facilities Improvements<br>Street Genterators | 06012<br>06014    | \$      | 550,000<br>100,000 |     | \$ | 550,000 <u>-</u>       |    | \$ | 550,000                       |     | \$   | 550,000<br>-            |        | \$              | 550,000                     | \$ 2,75<br>10 | 0,000<br>0,000          |
| LEC Chiller Replacement                                                                   | 06015             | _       | -                  |     |    | -                      | _  |    | 100,000                       |     |      | 900,000                 | _      |                 | -                           |               | 0,000                   |
|                                                                                           |                   |         | 650,000            |     |    | 550,000                |    |    | 650,000                       |     | 1    | 1,450,000               |        |                 | 550,000                     | 3,85          | 0,000                   |
| Other Capital Equipment Program                                                           |                   | Qty     |                    | Qty |    |                        | Qt | у  |                               | Qty | /    |                         | Qty    | /               |                             |               |                         |
| Extractor, Carpet                                                                         |                   | 1       | 13,200             |     |    | -                      |    |    | -                             |     |      | -                       |        |                 | -                           |               | 3,200                   |
| Fiber Hut, Data Center                                                                    |                   | 1       | 100,000            |     |    | -                      |    |    | -                             |     |      | -                       |        |                 | -                           |               | 0,000                   |
| Uninterrupted Power Supply                                                                |                   |         | -                  |     |    | -                      |    |    | -                             | 1   |      | 25,000                  |        |                 | -                           |               | 5,000                   |
| Lift, Aerial                                                                              |                   |         | -                  |     |    | -                      | 1  |    | 15,289                        |     |      | -                       |        |                 | -                           |               | 5,289                   |
| Scrubber, Auto Ride-On                                                                    |                   |         | -                  |     |    | -                      | 1  |    | 8,600                         | 1   |      | 8,900                   |        |                 | -                           |               | 7,500                   |
| Tractor<br>Vacuum, Ride-On                                                                |                   | 1       | 30,000             |     |    | -                      |    |    | -                             |     |      | -                       | 1      |                 | -                           |               | 0,000                   |
| Total Other Capital Equipment Pro                                                         | aram              |         | 143,200            |     |    |                        | -  |    | 23,889                        |     |      | 33,900                  | - '    |                 | 9,400<br><b>9,400</b>       |               | 9,400<br><b>0,389</b>   |
|                                                                                           | -                 |         |                    |     | •  |                        | -  | -  | ,                             |     | •    | ,                       | -      | •               | ,                           |               | ,                       |
| Total Facilities Mgmt Capital Pro                                                         | gram              | \$      | 5 793,200          |     | \$ | 550,000                | =  | \$ | 673,889                       | = : | \$1  | ,483,900                | =      | \$              | 559,400                     | \$ 4,06       | 0,389                   |
| Information Technology<br>Other Capital Equipment Program                                 |                   | \$      | 50.000             |     | ¢  | 150.000                |    | ¢  | 100.000                       |     | ¢    | 480.000                 |        | ¢               | 500.000                     | ¢ 4 04        | 0.000                   |
| Network Storage<br>Server, Blade<br>Switches, Routers & Equipment                         |                   | 4       | 40,000             |     | ¢  | 150,000<br>60,000<br>- | _  | \$ | 160,000<br>200,000<br>250,000 |     | \$   | 480,000<br>280,000<br>- | _      | \$              | 500,000<br>77,500<br>80,000 | 33            | 7,500                   |
| Total Other Capital Equipment Pro                                                         | gram              | _       | 90,000             |     |    | 210,000                | _  |    | 610,000                       |     |      | 760,000                 | _      |                 | 657,500                     | 2,32          | 7,500                   |
| Total Central Services Capital Pr                                                         | <u>ogram</u>      | \$      | 90,000             |     | \$ | 210,000                | =  | \$ | 610,000                       | = : | \$   | 760,000                 | =      | \$              | 657,500                     | \$ 2,32       | 7,500                   |
| Communications (Multimedia Suppor<br>Other Capital Equipment Program                      | <u>rt)</u>        |         |                    |     |    |                        |    |    |                               |     |      |                         |        |                 |                             |               |                         |
| Camera, Production Equipment<br>Studio/Set Upgrade (CityLink)<br>Editing system           |                   | \$<br>1 | -<br>-<br>40,000   |     | \$ | 40,000                 | 1  | \$ | 45,000<br>-<br>-              | 1   | \$   | 30,000                  | 1<br>1 | \$              | -<br>160,000<br>20,000      | . 19          | 5,000<br>0,000<br>0,000 |
| Presentation Equipment (Carnegie)                                                         |                   | •       | -                  |     |    | -                      |    |    | -                             |     |      | -                       | 1      |                 | 25,000                      |               | 5,000                   |
| Production System Upgrade (City Lin                                                       | k)                | 2       | 120,000            |     |    | -                      |    |    | -                             |     |      | -                       |        |                 | -                           | 12            | 0,000                   |
| Paper Cutter, Industrial/Folder                                                           |                   | 1       | 15,000             | 1   |    | 9,000                  |    |    | -                             |     |      | -                       |        |                 | -                           |               | 4,000                   |
| Rebroadcast Automation System                                                             |                   | 1       | 50,000             |     |    | -                      | _  |    | -                             | _   |      | -                       | _      |                 |                             |               | 0,000                   |
| Total Other Capital Equipment Prog                                                        | gram              |         | 225,000            |     |    | 49,000                 | -  |    | 45,000                        |     |      | 30,000                  | -      |                 | 205,000                     | 55            | 4,000                   |
| Total Communications Capital P                                                            | rogram            | \$      | 225,000            | = = | \$ | 49,000                 | =  | \$ | 45,000                        | = : | \$   | 30,000                  | =      | \$              | 205,000                     | \$ 55         | 4,000                   |
| Total General Government Capital                                                          | Program           | \$      | 5 1,108,200        | = = | \$ | 809,000                | =  | \$ | 1,328,889                     | = : | \$ 2 | 2,273,900               | =      | \$ <sup>,</sup> | 1,421,900                   | \$ 6,94       | 1,889                   |