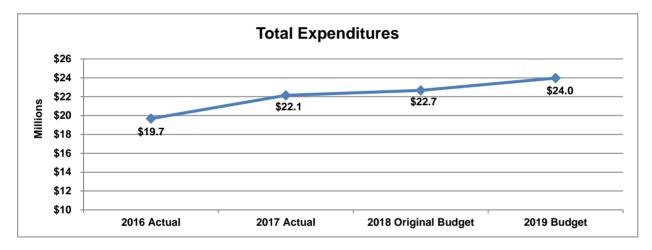

### Expenditures Summary Governmental Funds by Function Capital Improvement Other Genera Sales/Use Tax Fund Fund Tota Funds General Government 749,927 749,927 Mayor \$ \$ \$ City Council 1.436.687 1.436.687 Attorney 1 925 682 1 925 682 Human Resources 1.590.626 1.590.626 --3,201,321 Finance 3,201,321 . 793,200 2 640 570 Facilities Management 1 847 370 -Information Technology Multimedia Support 4 359 503 4 449 503 90,000 -2,082,545 225,000 2,307,545 **Total General Government** 17,193,661 1,108,200 18,301,861 -Public Safety 2.803.000 28,462,184 31,265,184 Fire 400 37 915 350 1 075 000 38 990 750 Police Total Public Safety 66.377.534 3,878,000 70,255,934 400 Highways and Streets Highways and Streets 2<u>5,5</u>61,239 43,385,417 15,554,856 84,501,512 Total Highway and Streets 25,561,239 43,385,417 15,554,856 84,501,512 Public Health Health Department 13,099,438 340,300 13,439,738 Total Public Health 340,300 13,439,738 13,099,438 -Culture and Recreation 19,539,085 6,039,800 25,578,885 Parks and Recreation Siouxland Libraries 7,670,053 1,129,500 5.000 8,804,553 Entertainment Venues 9,514,020 9.514.020 635,672 Siouxland Heritage Museums 635.672 Total Culture and Recreation 27,844,810 7,169,300 9,519,020 44,533,130 Urban and Economic Development Planning and Development Services 11,706,730 110,000 2,522,000 14,338,730 Housing 6 895 15 6,895,151 Total Urban and Economic Development 11,706,730 110,000 9,417,151 21,233,881 Transit 9,444,401 9,444,401 110,028,248 Debt Service 16,119,630 724,287 16,843,917 -Transfers 7,361,918 750,000 8,111,918 Total 2019 Governmental Funds \$ 169.145.330 \$ 72,860,847 \$ 44,660,115 \$ 286.666.292 **Proprietary Funds** Enterprise Funds Electric Light Fund 10,431,427 \$ Public Parking Fund 3,018,056 Sanitary Landfill Fund 12,142,322 38,957,404 Water Fund Water Reclamation Fund 61 862 616 Total Enterprise Funds \$ 126,411,825 Internal Service Funds Fleet Maintenance Revolving Fund \$ 14,484,351 City Health/Life Benefit Fund 23,971,865 Workers' Compensation Fund 1.788.400 Technology Revolving Fund 3.686.500 1.873.404 Insurance Liability Fund