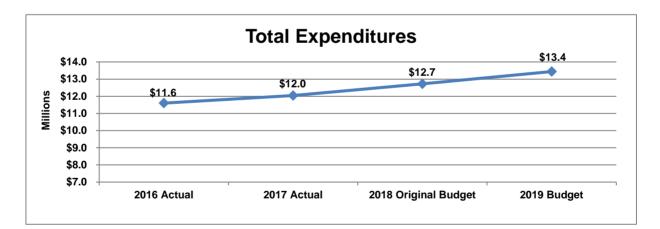

### **General Government**

The primary role of departments within the General Government function is to provide leadership and support to the other departments of the City.

|                                     | $\begin{array}{c ccccccccccccccccccccccccccccccccccc$ |               |                 |               |                           |  |
|-------------------------------------|-------------------------------------------------------|---------------|-----------------|---------------|---------------------------|--|
|                                     | 2016                                                  | 2017          | 2018            | 2019          | Difference                |  |
|                                     | Actual                                                | Actual        | Original Budget | Budget        | \$%                       |  |
| Sources                             |                                                       |               |                 |               |                           |  |
| General Fund Contribution           | \$ 12,888,850                                         | \$ 13,291,552 | \$ 15,244,616   | \$ 15,477,369 | \$ 232,753 1.5%           |  |
| Departmental                        | 2,019,344                                             | 1,991,920     | 1,725,044       | 1,716,292     | (8,752) -0.5%             |  |
| Capital Funds Contribution          | 1,471,568                                             | 11,260,821    | 1,783,600       | 1,108,200     | (675,400) -37.9%          |  |
| Total Sources                       | \$ 16,379,762                                         | \$ 26,544,294 | \$ 18,753,260   | \$ 18,301,861 | <b>\$ (451,399)</b> -2.4% |  |
| Expenditures                        |                                                       |               |                 |               |                           |  |
| By Department                       |                                                       |               |                 |               |                           |  |
| Mayor                               | \$ 491,501                                            | \$ 380,368    | \$ 457,088      | \$ 749,927    | \$ 292,839 64.1%          |  |
| City Council                        | 1,564,985                                             | 1,336,895     | 1,576,454       | 1,436,687     | (139,767) -8.9%           |  |
| Attorney                            | 1,652,169                                             | 1,721,801     | 1,867,404       | 1,925,682     | 58,278 3.1%               |  |
| Human Resources                     | 1,368,656                                             | 1,341,094     | 1,527,054       | 1,590,626     | 63,572 4.2%               |  |
| Finance                             | 2,685,762                                             | 3,056,468     | 3,434,089       | 3,201,321     | (232,768) -6.8%           |  |
| Facilities Management               | 2,490,205                                             | 12,070,247    | 3,022,865       | 2,640,570     | (382,295) -12.6%          |  |
| Information Technology              | 4,090,546                                             | 4,493,648     | 4,551,051       | 4,449,503     | (101,549) -2.2%           |  |
| Communications (Multimedia Support) | 1,797,447                                             | 1,972,282     | 2,317,254       | 2,307,545     | (9,709) -0.4%             |  |
| Total Expenditures                  | \$ 16,141,272                                         | \$ 26,372,804 | \$ 18,753,260   | \$ 18,301,861 | <b>\$ (451,399)</b> -2.4% |  |
| By Category                         |                                                       |               |                 |               |                           |  |
| Personnel                           | \$ 11,172,957                                         | \$ 11,859,328 | \$ 12,741,582   | \$ 13,208,178 | \$ 466,596 3.7%           |  |
| Other Operating                     | 3,496,747                                             | 3,252,655     | 4,228,078       | 3,985,483     | (242,595) -5.7%           |  |
| Capital                             | 1,471,568                                             | 11,260,821    | 1,783,600       | 1,108,200     | (675,400) -37.9%          |  |
| Total Expenditures                  | \$ 16,141,272                                         | \$ 26,372,804 | \$ 18,753,260   | \$ 18,301,861 | <b>\$ (451,399)</b> -2.4% |  |