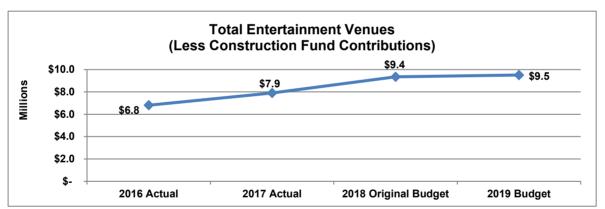

### Funding Use Totals by Function for the 2019–2023 Capital Program

| Function                                 | 2019              | 2020           | 2021           | 2022           | 2023              | Total       |
|------------------------------------------|-------------------|----------------|----------------|----------------|-------------------|-------------|
| Facilities Management                    | \$<br>793,200     | \$ 550,000     | \$ 673,889     | \$ 1,483,900   | \$ 559,400 \$     | 4,060,389   |
| Information Technology                   | 90,000            | 210,000        | 610,000        | 760,000        | 657,500           | 2,327,500   |
| Multimedia Support                       | 225,000           | 49,000         | 45,000         | 30,000         | 205,000           | 554,000     |
| General Government                       | 1,108,200         | 809,000        | 1,328,889      | 2,273,900      | 1,421,900         | 6,941,889   |
| Fire                                     | 2,803,000         | 4,212,450      | 2,177,500      | 1,363,000      | 3,394,000         | 13,949,950  |
| Police                                   | 1,075,000         | 1,078,700      | 1,844,525      | 1,014,000      | 906,000           | 5,918,225   |
| Public Safety                            | 3,878,000         | 5,291,150      | 4,022,025      | 2,377,000      | 4,300,000         | 19,868,175  |
| Highways and Streets                     | 43,385,417        | 38,137,169     | 42,639,801     | 44,799,320     | 44,943,129        | 213,904,836 |
| Highways and Streets - Storm Drainage    | 12,030,000        | 7,740,000      | 7,770,000      | 7,970,000      | 10,165,000        | 45,675,000  |
| Highways & Streets                       | 55,415,417        | 45,877,169     | 50,409,801     | 52,769,320     | 55,108,129        | 259,579,836 |
| Public Health                            | 340,300           | 319,900        | 16,500         | 169,524        | 145,150           | 991,374     |
| Entertainment Venues/Events Complex      | 2,477,100         | 2,008,700      | 2,192,320      | 1,676,113      | 6,320,500         | 14,674,733  |
| Entertainment Venues/Orpheum             | 101,000           | 242,500        | 110,000        | 500,000        | -                 | 953,500     |
| Entertainment Venues/Washington Pavilion | 1,365,500         | 899,750        | 1,061,678      | 209,400        | 394,000           | 3,930,328   |
| Entertainment Venues/Sioux Falls Stadium | -                 | -              | -              |                | 9,000             | 9,000       |
| Parks & Recreation                       | 6,039,800         | 5,078,500      | 5,060,700      | 4,853,000      | 7,462,836         | 28,494,836  |
| Siouxland Libraries                      | 1,129,500         | 832,000        | 1,600,700      | 946,000        | 1,016,700         | 5,524,900   |
| Culture & Recreation                     | 11,112,900        | 9,061,450      | 10,025,398     | 8,184,513      | 15,203,036        | 53,587,297  |
| Planning & Development Services          | 110,000           | 110,000        | 110,000        | 110,000        | 110,000           | 550,000     |
| Urban & Economic Development             | 110,000           | 110,000        | 110,000        | 110,000        | 110,000           | 550,000     |
| Transit                                  | 761,493           | 3,225,455      | 735,000        | 2,613,434      | 90,000            | 7,425,382   |
| Public Parking                           | 266,000           | 62,500         | 79,000         | 125,000        | 124,100           | 656,600     |
| Electric Light                           | 1,329,000         | 1,140,000      | 1,560,000      | 745,000        | 3,845,000         | 8,619,000   |
| Sanitary Landfill                        | 4,049,000         | 10,424,000     | 3,541,000      | 891,000        | 4,109,000         | 23,014,000  |
| Water                                    | 13,753,380        | 16,671,040     | 17,098,040     | 17,583,040     | 15,169,000        | 80,274,500  |
| Water Reclamation                        | 36,977,000        | 46,523,000     | 69,500,000     | 92,785,520     | 16,808,036        | 262,593,556 |
| Revolving Fleet                          | 5,991,000         | 3,595,800      | 2,593,200      | 4,007,900      | 5,348,881         | 21,536,781  |
| Revolving Technology                     | 164,500           | 345,500        | 519,800        | 1,502,000      | 269,000           | 2,800,800   |
| Enterprise/Internal Service              | <br>62,529,880    | 78,761,840     | 94,891,040     | 117,639,460    | 45,673,017        | 399,495,237 |
| Total Uses                               | \$<br>135,256,190 | \$ 143,455,964 | \$ 161,538,653 | \$ 186,137,151 | \$ 122,051,232 \$ | 748,439,190 |