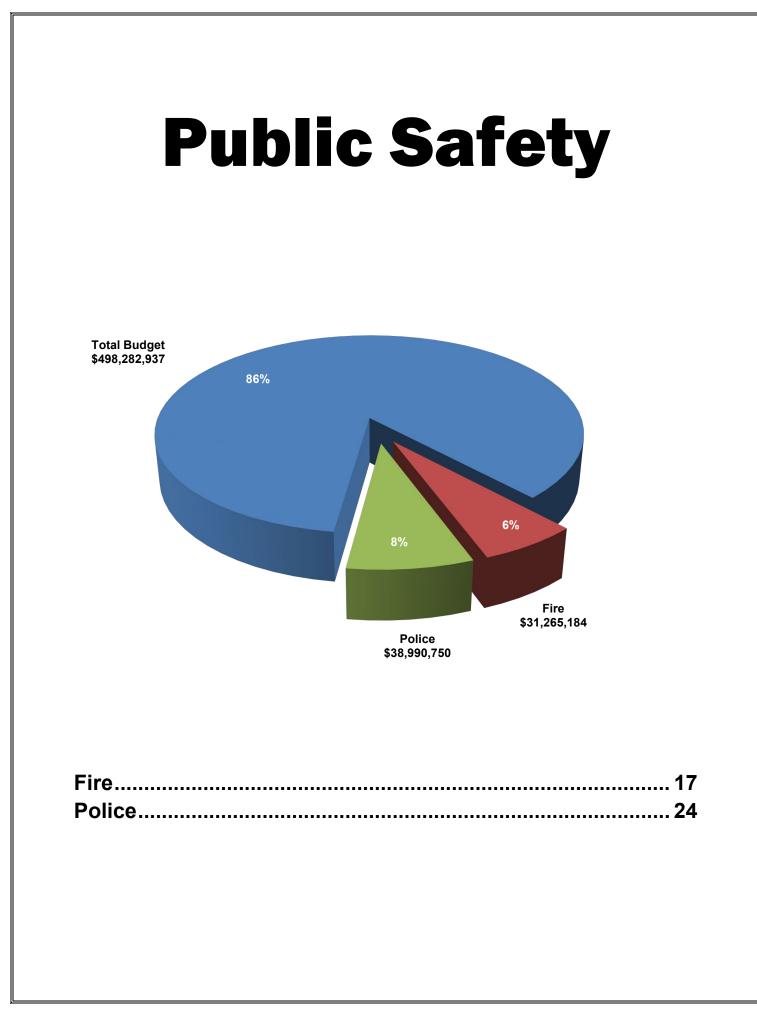

# 2019 Budget - Appropriation Exhibit A

| A. Appropriations for Governmental Fund           | l <b>s</b> G | eneral Fund | Sale | s/Use Tax Fund | Entertainmer<br>Tax Fund | t  | Community<br>Development<br>Fund | Tra | unsit Fund             | Storn      | n Drainage Fund |             | ax Increment<br>nancing Fund | Libra<br>Memo<br>Fun | rial  | Mer      | ttam<br>norial<br>und | 2019     | Appropriations |
|---------------------------------------------------|--------------|-------------|------|----------------|--------------------------|----|----------------------------------|-----|------------------------|------------|-----------------|-------------|------------------------------|----------------------|-------|----------|-----------------------|----------|----------------|
| GENERAL GOVERNMENT                                | -            |             |      |                |                          |    |                                  |     |                        |            |                 |             |                              |                      |       |          |                       |          |                |
| Mayor                                             | \$           | 749,927     | \$   | -              | \$                       | _  | \$ -                             | \$  | _                      | \$         | -               | \$          | _                            | \$                   | _     | \$       | _                     | \$       | 749.927        |
| City Council                                      | -            | 1,436,687   | -    | -              |                          | -  | -                                | -   | -                      | -          | -               | -           | _                            | - T                  | -     |          | -                     | - T      | 1,436,687      |
| Attorney                                          |              | 1,925,682   |      | -              |                          | -  | -                                |     | -                      |            | -               |             | -                            |                      | -     |          | -                     |          | 1,925,682      |
| Human Resources                                   |              | 1,590,626   |      | -              |                          | -  |                                  |     |                        |            | -               |             | _                            |                      | -     |          | -                     |          | 1,590,626      |
| Finance                                           |              | 3,201,321   |      |                |                          | _  |                                  |     |                        |            |                 |             |                              |                      | -     |          |                       |          | 3,201,321      |
| Facilities Management                             |              | 1,847,370   |      | 793.200        |                          | -  |                                  |     |                        |            |                 |             |                              |                      |       |          |                       |          | 2,640,570      |
| Information Technology                            |              | 4,359,503   |      | 90.000         |                          | -  |                                  |     |                        |            |                 |             |                              |                      |       |          |                       |          | 4,449,503      |
| Multimedia Support                                |              | 2,082,545   |      | 225,000        |                          | -  | -                                |     | -                      |            | -               |             | -                            |                      | -     |          | -                     |          | 2,307,545      |
| Total General Government                          |              | 17,193,661  |      | 1,108,200      |                          | -  |                                  |     | -                      |            | -               |             |                              |                      |       |          | -                     |          | 2,307,545      |
| Total General Government                          |              | 17,195,001  |      | 1,108,200      |                          | -  | -                                |     | -                      |            | -               |             | -                            |                      | -     |          | -                     |          | 10,301,001     |
| PUBLIC SAFETY                                     |              |             |      |                |                          |    |                                  |     |                        |            |                 |             |                              |                      |       |          |                       |          |                |
| Fire Rescue                                       |              | 28,462,184  |      | 2,803,000      |                          | -  | -                                |     | -                      |            | -               |             | -                            |                      | -     |          | -                     |          | 31,265,184     |
| Police                                            |              | 37,915,350  |      | 1,075,000      |                          | -  |                                  |     | -                      |            | -               |             | -                            |                      | -     |          | 400                   |          | 38,990,750     |
| Total Public Safety                               |              | 66,377,534  |      | 3,878,000      |                          | -  | -                                |     | -                      |            | -               |             | -                            |                      | -     |          | 400                   |          | 70,255,934     |
| HIGHWAYS & STREETS                                |              |             |      |                |                          |    |                                  |     |                        |            |                 |             |                              |                      |       |          |                       |          |                |
| Highways & Streets                                |              | 25,561,239  |      | 43,385,417     |                          | -  | -                                |     | -                      |            | 15,554,856      |             | -                            |                      | -     |          | -                     |          | 84,501,512     |
| Total Highways & Streets                          |              | 25,561,239  |      | 43,385,417     |                          | -  | -                                |     | -                      |            | 15,554,856      |             | -                            |                      | -     |          | -                     |          | 84,501,512     |
| PUBLIC HEALTH                                     |              |             |      |                |                          |    |                                  |     |                        |            |                 |             |                              |                      |       |          |                       |          |                |
| Health                                            |              | 13,099,438  |      | 340,300        |                          | _  |                                  |     |                        | -          |                 |             |                              |                      |       |          |                       |          | 13,439,738     |
| Total Public Health                               |              | 13.099.438  |      | 340,300        |                          | -  |                                  |     |                        |            |                 |             |                              |                      | -     |          | <u> </u>              |          | 13,439,738     |
|                                                   |              | 13,099,430  |      | 340,300        |                          | -  | -                                |     | -                      |            | -               |             | -                            |                      | -     |          | -                     |          | 13,439,730     |
| CULTURE & RECREATION                              |              |             |      |                |                          |    |                                  |     |                        |            |                 |             |                              |                      |       |          |                       |          |                |
| Parks & Recreation                                |              | 19,539,085  |      | 6,039,800      |                          | -  | -                                |     | -                      |            | -               |             | -                            |                      | -     |          | -                     |          | 25,578,885     |
| Siouxland Libraries                               |              | 7,670,053   |      | 1,129,500      |                          | -  | -                                |     | -                      |            | -               |             | -                            | 5,                   | 000   |          | -                     |          | 8,804,553      |
| Entertainment Venues                              |              | -           |      | -              | 9,514,0                  | 20 | -                                |     | -                      |            | -               |             | -                            |                      | -     |          | -                     |          | 9,514,020      |
| Siouxland Museum                                  |              | 635,672     |      | -              |                          | -  |                                  |     | -                      |            | -               |             | -                            |                      | -     |          | -                     |          | 635,672        |
| Total Culture & Recreation                        |              | 27,844,810  |      | 7,169,300      | 9,514,0                  | 20 | -                                |     | -                      |            | -               |             | -                            | 5,                   | 000   |          | -                     |          | 44,533,130     |
| URBAN & ECONOMIC DEVELOPMENT                      |              |             |      |                |                          |    |                                  |     |                        |            |                 |             |                              |                      |       |          |                       |          |                |
| Planning and Development Services                 |              | 11,706,730  |      | 110,000        |                          | -  | -                                |     | -                      |            | -               |             | 2,522,000                    |                      | -     |          | -                     |          | 14,338,730     |
| Housing                                           |              | -           |      | -              |                          | -  | 6,895,151                        |     | -                      |            | -               |             | -                            |                      | -     |          | -                     |          | 6,895,151      |
| Total Urban & Economic Development                |              | 11,706,730  |      | 110,000        |                          | -  | 6,895,151                        |     | -                      |            | -               |             | 2,522,000                    |                      | -     |          | -                     |          | 21,233,881     |
| Transit                                           |              |             |      |                |                          | _  |                                  |     | 9,444,401              |            | <u> </u>        |             |                              |                      |       |          |                       |          | 9,444,401      |
| Transit                                           |              |             |      |                |                          |    |                                  |     | 0,111,101              |            |                 |             |                              |                      |       |          |                       |          |                |
| Debt                                              |              | -           |      | 16,119,630     |                          | -  | -                                |     | -                      |            | 301,787         |             | 422,500                      |                      | -     |          | -                     |          | 16,843,917     |
| Transfers                                         |              | 7,361,918   |      | 750,000        |                          | _  |                                  |     |                        |            | _               |             |                              |                      |       |          |                       |          | 8,111,918      |
|                                                   | \$           | 169,145,330 | \$   | 72,860,847     | \$ 9,514,0               | 20 | \$ 6,895,151                     | \$  | 9,444,401              | \$         | 15,856,643      | \$          | 2,944,500                    | \$ 5,                | 000   | \$       | 400                   | \$       | 286,666,292    |
| Total 2019 Appropriations                         |              | 169,145,550 |      | 72,000,047     | \$ 9,514,0               | 20 | \$ 6,695,151                     |     | 9,444,401              | - <b>P</b> | 15,656,645      | - <b>\$</b> | 2,944,500                    | \$ <u>5</u> ,        | 000   | <u> </u> | 400                   | <u> </u> | 200,000,292    |
| B. Means of Finance for Governmental Fu           | inde         |             |      |                |                          |    |                                  |     |                        |            |                 |             |                              |                      |       |          |                       |          |                |
|                                                   | s            | 3,748,292   | \$   | 313,576        | \$ 1,602,8               | 50 | \$ 26,696                        | \$  | 22,010                 | \$         | 2,577,682       | \$          |                              | \$ 4,                | 700   | \$       | 350                   | \$       | 8,296,156      |
| Unobligated Cash Balance Applied Taxes            | φ            | 136,567,722 | φ    | 64,246,271     | 5 1,602,6                |    | φ 20,090                         | Φ   | 22,010                 | φ          | 10,151,680      | φ           | 2,924,500                    | <b>φ</b> 4,          | 100   | Ţ.       | - 350                 | Φ        | 221,731,343    |
| Licenses and Permits                              |              | 5,277,711   |      | 100,000        | 1,041,1                  | 10 |                                  |     | -                      |            | 10, 151,680     |             | 2,924,000                    |                      | -     |          | -                     |          | 5,377,811      |
|                                                   |              |             |      | 1              |                          | -  | - 1 470 000                      |     | - 3,044,049            |            | - 100           |             | -                            |                      | -     |          | -                     |          |                |
| Intergovernmental                                 |              | 12,515,236  |      | 5,145,000      |                          |    | 1,479,000                        |     | 5,044,049              |            | -               |             | - 20.000                     |                      | -     |          | -                     |          | 22,183,285     |
| Charges for Goods and Services                    |              | 8,927,443   |      | -              | 20,0                     | 00 | -                                |     | -                      |            | -               |             | 20,000                       |                      | -     |          |                       |          | 8,967,443      |
| Fines and Forfeitures                             |              | 717,000     |      | -              | 50.0                     | -  |                                  |     | -                      |            | -               |             | -                            |                      | -     |          | -                     |          | 717,000        |
| Investment and Interest Earnings                  |              | 387,000     |      | -              | 50,0                     | UU | 41,832                           |     |                        |            | 40,000          |             |                              |                      | 300   |          | 50                    |          | 519,182        |
| Contributions                                     |              | 180,000     |      | 910,000        |                          | -  | -                                |     | -                      |            | 2,000,000       |             | -                            |                      | -     |          | -                     |          | 3,090,000      |
| Miscellaneous Revenue                             |              | 824,926     |      | 2,146,000      |                          | -  | 4,414,047                        |     |                        |            | 1,087,181       |             | -                            |                      | -     |          | -                     |          | 8,472,154      |
| Other Financing Sources (Bonds, SRF's, Transfers) |              |             |      | - 72,860,847   | \$ 9,514,0               | -  | 933,576<br>\$ 6,895,151          |     | 6,378,342<br>9,444,401 | \$         | - 15,856,643    | \$          | 2.944.500                    | \$ 5,                | - 000 | \$       | 400                   |          | 7,311,918      |
| Total 2019 Means of Finance                       | \$           |             | \$   |                |                          |    |                                  |     |                        |            |                 |             |                              |                      |       |          |                       | \$       | 286,666,292    |

### Expenditures Summary Governmental Funds by Function Capital Improvement Other Genera Sales/Use Tax Fund Fund Tota Funds General Government 749,927 749,927 Mayor \$ \$ \$ City Council 1.436.687 1.436.687 Attorney 1 925 682 1 925 682 Human Resources 1.590.626 1.590.626 --3,201,321 Finance 3,201,321 . 793,200 2 640 570 Facilities Management 1 847 370 -Information Technology Multimedia Support 4 359 503 4 449 503 90,000 -2,082,545 225,000 2,307,545 **Total General Government** 17,193,661 1,108,200 18,301,861 -Public Safety 2.803.000 28,462,184 31,265,184 Fire 400 37 915 350 1 075 000 38 990 750 Police Total Public Safety 66.377.534 3,878,000 70,255,934 400 Highways and Streets Highways and Streets 2<u>5,5</u>61,239 43,385,417 15,554,856 84,501,512 Total Highway and Streets 25,561,239 43,385,417 15,554,856 84,501,512 Public Health Health Department 13,099,438 340,300 13,439,738 Total Public Health 340,300 13,439,738 13,099,438 -Culture and Recreation 19,539,085 6,039,800 25,578,885 Parks and Recreation Siouxland Libraries 7,670,053 1,129,500 5.000 8,804,553 Entertainment Venues 9,514,020 9.514.020 635,672 Siouxland Heritage Museums 635.672 Total Culture and Recreation 27,844,810 7,169,300 9,519,020 44,533,130 Urban and Economic Development Planning and Development Services 11,706,730 110,000 2,522,000 14,338,730 Housing 6 895 15 6,895,151 Total Urban and Economic Development 11,706,730 110,000 9,417,151 21,233,881 Transit 9,444,401 9,444,401 110,028,248 Debt Service 16,119,630 724,287 16,843,917 -Transfers 7,361,918 750,000 8,111,918 Total 2019 Governmental Funds \$ 169.145.330 \$ 72,860,847 \$ 44,660,115 \$ 286.666.292 **Proprietary Funds** Enterprise Funds Electric Light Fund 10,431,427 \$ Public Parking Fund 3,018,056 Sanitary Landfill Fund 12,142,322 38,957,404 Water Fund Water Reclamation Fund 61 862 616 Total Enterprise Funds \$ 126,411,825 Internal Service Funds Fleet Maintenance Revolving Fund \$ 14,484,351 City Health/Life Benefit Fund 23,971,865 Workers' Compensation Fund 1.788.400 Technology Revolving Fund 3.686.500 1.873.404 Insurance Liability Fund