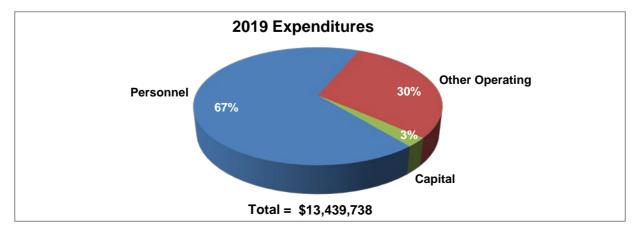

### Expenditures Summary Governmental Funds by Function Capital Improvement Other Genera Sales/Use Tax Fund Fund Tota Funds General Government 749,927 749,927 Mayor \$ \$ \$ City Council 1.436.687 1.436.687 Attorney 1 925 682 1 925 682 Human Resources 1.590.626 1.590.626 --3,201,321 Finance 3,201,321 . 793,200 2 640 570 Facilities Management 1 847 370 -Information Technology Multimedia Support 4 359 503 4 449 503 90,000 -2,082,545 225,000 2,307,545 **Total General Government** 17,193,661 1,108,200 18,301,861 -Public Safety 2.803.000 28,462,184 31,265,184 Fire 400 37 915 350 1 075 000 38 990 750 Police Total Public Safety 66.377.534 3,878,000 70,255,934 400 Highways and Streets Highways and Streets 2<u>5,5</u>61,239 43,385,417 15,554,856 84,501,512 Total Highway and Streets 25,561,239 43,385,417 15,554,856 84,501,512 Public Health Health Department 13,099,438 340,300 13,439,738 Total Public Health 340,300 13,439,738 13,099,438 -Culture and Recreation 19,539,085 6,039,800 25,578,885 Parks and Recreation Siouxland Libraries 7,670,053 1,129,500 5.000 8,804,553 Entertainment Venues 9,514,020 9.514.020 635,672 Siouxland Heritage Museums 635.672 Total Culture and Recreation 27,844,810 7,169,300 9,519,020 44,533,130 Urban and Economic Development Planning and Development Services 11,706,730 110,000 2,522,000 14,338,730 Housing 6 895 15 6,895,151 Total Urban and Economic Development 11,706,730 110,000 9,417,151 21,233,881 Transit 9,444,401 9,444,401 110,028,248 Debt Service 16,119,630 724,287 16,843,917 -Transfers 7,361,918 750,000 8,111,918 Total 2019 Governmental Funds \$ 169.145.330 \$ 72,860,847 \$ 44,660,115 \$ 286.666.292 **Proprietary Funds** Enterprise Funds Electric Light Fund 10,431,427 \$ Public Parking Fund 3,018,056 Sanitary Landfill Fund 12,142,322 38,957,404 Water Fund Water Reclamation Fund 61 862 616 Total Enterprise Funds \$ 126,411,825 Internal Service Funds Fleet Maintenance Revolving Fund \$ 14,484,351 City Health/Life Benefit Fund 23,971,865 Workers' Compensation Fund 1.788.400 Technology Revolving Fund 3.686.500 1.873.404 Insurance Liability Fund