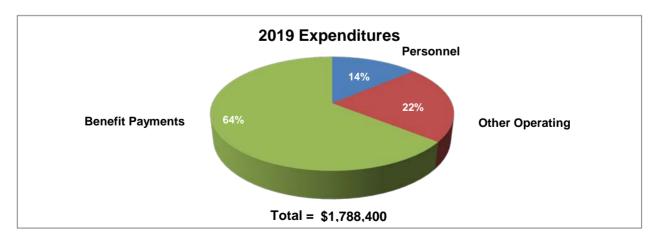

### **Budget by Category** 2016 2017 2019 2018 Difference **Original Budget** Budget \$ % Actual Actual Sources **General Fund Contribution** 64.1% 491,501 380,368 \$ 457,088 749,927 \$ 292,839 \$ \$ \$ Expenditures 266,750 \$ 90.7% Fulltime \$ 323,413 \$ 259,470 \$ 508,621 \$ 241,871 6,400 0.0% Part-time 5,639 6,400 Eligible Leave Payout 7,560 15,000 (15,000)-100.0% **Deferred Compensation** 10,025 7,411 7,548 20,346 12,798 169.6% Wages 346,636 266,880 295,698 535,367 239,669 81.1% OASI 25,840 20,328 21,131 37,031 15,900 75.2% 67,086 54,080 51,752 39,009 (12,743)-24.6% Pension 20,591 35,564 85,542 140.5% Insurance 17,062 49,978 Worker's Compensation 433 219 Allowances 4,470 4,103 4,560 5,520 960 21.1% 91,876 38,195 41.6% Fringe Benefits 92,581 75,464 130,071 **Total Personnel** 465,057 362,672 408,705 702,469 293,764 71.9% **Professional Services** 2,797 0.0% 1,203 1,203 1,203 500 Rentals 8,643 8,763 7,080 7,580 7.1% Supplies & Materials 6,316 5,376 21,144 20,244 (900)-4.3% **Training & Education** 6,791 1,442 17,540 17,735 195 1.1% Utilities 1,896 912 696 -50.8% 1,416 (720)48,383 **Total Other Operating** 26,444 17,696 47,458 (925) -1.9% **Total Expenditures** 491,501 64.1% 380,368 457,088 749,927 \$ 292,839 ¢ \$ \$ \$