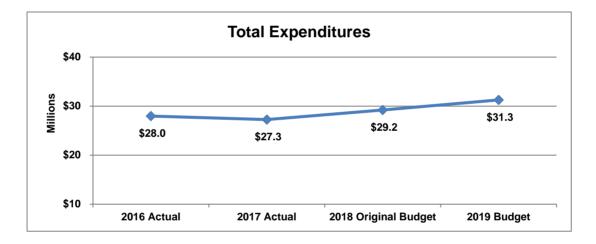

### **General Government**

The primary role of departments within the General Government function is to provide leadership and support to the other departments of the City.

|                                     | $\begin{array}{c ccccccccccccccccccccccccccccccccccc$ |               |                 |               |                           |  |
|-------------------------------------|-------------------------------------------------------|---------------|-----------------|---------------|---------------------------|--|
|                                     | 2016                                                  | 2017          | 2018            | 2019          | Difference                |  |
|                                     | Actual                                                | Actual        | Original Budget | Budget        | \$%                       |  |
| Sources                             |                                                       |               |                 |               |                           |  |
| General Fund Contribution           | \$ 12,888,850                                         | \$ 13,291,552 | \$ 15,244,616   | \$ 15,477,369 | \$ 232,753 1.5%           |  |
| Departmental                        | 2,019,344                                             | 1,991,920     | 1,725,044       | 1,716,292     | (8,752) -0.5%             |  |
| Capital Funds Contribution          | 1,471,568                                             | 11,260,821    | 1,783,600       | 1,108,200     | (675,400) -37.9%          |  |
| Total Sources                       | \$ 16,379,762                                         | \$ 26,544,294 | \$ 18,753,260   | \$ 18,301,861 | <b>\$ (451,399)</b> -2.4% |  |
| Expenditures                        |                                                       |               |                 |               |                           |  |
| By Department                       |                                                       |               |                 |               |                           |  |
| Mayor                               | \$ 491,501                                            | \$ 380,368    | \$ 457,088      | \$ 749,927    | \$ 292,839 64.1%          |  |
| City Council                        | 1,564,985                                             | 1,336,895     | 1,576,454       | 1,436,687     | (139,767) -8.9%           |  |
| Attorney                            | 1,652,169                                             | 1,721,801     | 1,867,404       | 1,925,682     | 58,278 3.1%               |  |
| Human Resources                     | 1,368,656                                             | 1,341,094     | 1,527,054       | 1,590,626     | 63,572 4.2%               |  |
| Finance                             | 2,685,762                                             | 3,056,468     | 3,434,089       | 3,201,321     | (232,768) -6.8%           |  |
| Facilities Management               | 2,490,205                                             | 12,070,247    | 3,022,865       | 2,640,570     | (382,295) -12.6%          |  |
| Information Technology              | 4,090,546                                             | 4,493,648     | 4,551,051       | 4,449,503     | (101,549) -2.2%           |  |
| Communications (Multimedia Support) | 1,797,447                                             | 1,972,282     | 2,317,254       | 2,307,545     | (9,709) -0.4%             |  |
| Total Expenditures                  | \$ 16,141,272                                         | \$ 26,372,804 | \$ 18,753,260   | \$ 18,301,861 | <b>\$ (451,399)</b> -2.4% |  |
| By Category                         |                                                       |               |                 |               |                           |  |
| Personnel                           | \$ 11,172,957                                         | \$ 11,859,328 | \$ 12,741,582   | \$ 13,208,178 | \$ 466,596 3.7%           |  |
| Other Operating                     | 3,496,747                                             | 3,252,655     | 4,228,078       | 3,985,483     | (242,595) -5.7%           |  |
| Capital                             | 1,471,568                                             | 11,260,821    | 1,783,600       | 1,108,200     | (675,400) -37.9%          |  |
| Total Expenditures                  | \$ 16,141,272                                         | \$ 26,372,804 | \$ 18,753,260   | \$ 18,301,861 | <b>\$ (451,399)</b> -2.4% |  |