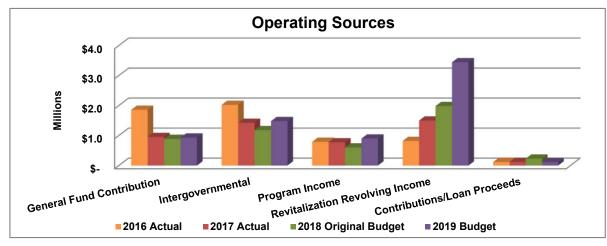

| 1,026,214       |      | 1,087,875    | 969,285         |      | (118,590) | -10.9% |
| Rental Assistance                 | 249,160         | 257,802         |      | 265,000      | 390,000         |      | 125,000   | 47.2%  |
| Homebuyers Assistance             | 89,584          | 76,410          |      | 84,474       | 55,439          |      | (29,035)  | -34.4% |
| Community Outreach                | 225,487         | 422,810         |      | 375,000      | 413,020         |      | 38,020    | 10.1%  |
| Large Multi-Unit Housing Projects | 1,362,535       | 625,000         |      | 60,000       | 34,233          |      | (25,767)  | -42.9% |
| Total Operating Expenditures      | \$<br>5,672,400 | \$<br>4,851,111 | \$   | 4,297,639    | \$<br>6,895,151 | \$ 2 | 2,597,512 | 60.4%  |





## Housing (continued)

| Operating Budget by Category |              |              |                 |              |              |         |  |  |
|------------------------------|--------------|--------------|-----------------|--------------|--------------|---------|--|--|
|                              | 2016         | 2017         | 2018            | 2019         | Difference   |         |  |  |
|                              | Actual       | Actual       | Original Budget | Budget       | \$           | %       |  |  |
| Expenditures                 |              |              |                 |              |              |         |  |  |
| Fulltime                     | \$ 473,224   | \$ 492,883   | \$ 515,621      | \$ 503,688   | \$ (11,933)  | -2.3%   |  |  |
| Overtime