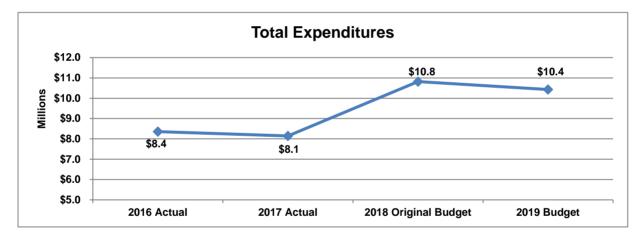

### **Budget by Category** 2016 2017 2019 2018 Difference **Original Budget** Budget \$ % Actual Actual Sources **General Fund Contribution** 64.1% 491,501 380,368 \$ 457,088 749,927 \$ 292,839 \$ \$ \$ Expenditures 266,750 \$ 90.7% Fulltime \$ 323,413 \$ 259,470 \$ 508,621 \$ 241,871 6,400 0.0% Part-time 5,639 6,400 Eligible Leave Payout 7,560 15,000 (15,000)-100.0% **Deferred Compensation** 10,025 7,411 7,548 20,346 12,798 169.6% Wages 346,636 266,880 295,698 535,367 239,669 81.1% OASI 25,840 20,328 21,131 37,031 15,900 75.2% 67,086 54,080 51,752 39,009 (12,743)-24.6% Pension 20,591 35,564 85,542 140.5% Insurance 17,062 49,978 Worker's Compensation 433 219 Allowances 4,470 4,103 4,560 5,520 960 21.1% 91,876 38,195 41.6% Fringe Benefits 92,581 75,464 130,071 **Total Personnel** 465,057 362,672 408,705 702,469 293,764 71.9% **Professional Services** 2,797 0.0% 1,203 1,203 1,203 500 Rentals 8,643 8,763 7,080 7,580 7.1% Supplies & Materials 6,316 5,376 21,144 20,244 (900)-4.3% **Training & Education** 6,791 1,442 17,540 17,735 195 1.1% Utilities 1,896 912 696 -50.8% 1,416 (720)48,383 **Total Other Operating** 26,444 17,696 47,458 (925) -1.9% **Total Expenditures** 491,501 64.1% 380,368 457,088 749,927 \$ 292,839 ¢ \$ \$ \$