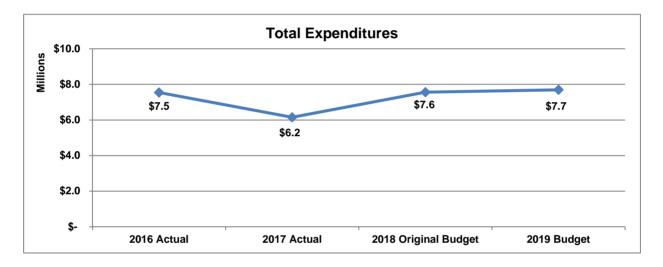

### **General Government**

The primary role of departments within the General Government function is to provide leadership and support to the other departments of the City.

|                                     | $\begin{array}{c ccccccccccccccccccccccccccccccccccc$ |               |                 |               |                           |  |
|-------------------------------------|-------------------------------------------------------|---------------|-----------------|---------------|---------------------------|--|
|                                     | 2016                                                  | 2017          | 2018            | 2019          | Difference                |  |
|                                     | Actual                                                | Actual        | Original Budget | Budget        | \$%                       |  |
| Sources                             |                                                       |               |                 |               |                           |  |
| General Fund Contribution           | \$ 12,888,850                                         | \$ 13,291,552 | \$ 15,244,616   | \$ 15,477,369 | \$ 232,753 1.5%           |  |
| Departmental                        | 2,019,344                                             | 1,991,920     | 1,725,044       | 1,716,292     | (8,752) -0.5%             |  |
| Capital Funds Contribution          | 1,471,568                                             | 11,260,821    | 1,783,600       | 1,108,200     | (675,400) -37.9%          |  |
| Total Sources                       | \$ 16,379,762                                         | \$ 26,544,294 | \$ 18,753,260   | \$ 18,301,861 | <b>\$ (451,399)</b> -2.4% |  |
| Expenditures                        |                                                       |               |                 |               |                           |  |
| By Department                       |                                                       |               |                 |               |                           |  |
| Mayor                               | \$ 491,501                                            | \$ 380,368    | \$ 457,088      | \$ 749,927    | \$ 292,839 64.1%          |  |
| City Council                        | 1,564,985                                             | 1,336,895     | 1,576,454       | 1,436,687     | (139,767) -8.9%           |  |
| Attorney                            | 1,652,169                                             | 1,721,801     | 1,867,404       | 1,925,682     | 58,278 3.1%               |  |
| Human Resources                     | 1,368,656                                             | 1,341,094     | 1,527,054       | 1,590,626     | 63,572 4.2%               |  |
| Finance                             | 2,685,762                                             | 3,056,468     | 3,434,089       | 3,201,321     | (232,768) -6.8%           |  |
| Facilities Management               | 2,490,205                                             | 12,070,247    | 3,022,865       | 2,640,570     | (382,295) -12.6%          |  |
| Information Technology              | 4,090,546                                             | 4,493,648     | 4,551,051       | 4,449,503     | (101,549) -2.2%           |  |
| Communications (Multimedia Support) | 1,797,447                                             | 1,972,282     | 2,317,254       | 2,307,545     | (9,709) -0.4%             |  |
| Total Expenditures                  | \$ 16,141,272                                         | \$ 26,372,804 | \$ 18,753,260   | \$ 18,301,861 | <b>\$ (451,399)</b> -2.4% |  |
| By Category                         |                                                       |               |                 |               |                           |  |
| Personnel                           | \$ 11,172,957                                         | \$ 11,859,328 | \$ 12,741,582   | \$ 13,208,178 | \$ 466,596 3.7%           |  |
| Other Operating                     | 3,496,747                                             | 3,252,655     | 4,228,078       | 3,985,483     | (242,595) -5.7%           |  |
| Capital                             | 1,471,568                                             | 11,260,821    | 1,783,600       | 1,108,200     | (675,400) -37.9%          |  |
| Total Expenditures                  | \$ 16,141,272                                         | \$ 26,372,804 | \$ 18,753,260   | \$ 18,301,861 | <b>\$ (451,399)</b> -2.4% |  |