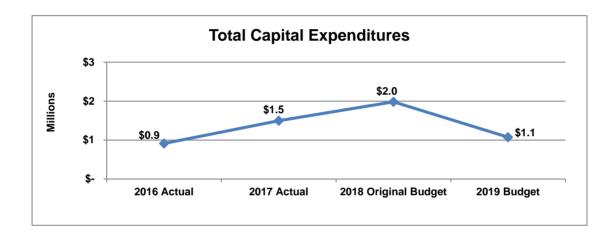

### **General Government**

The primary role of departments within the General Government function is to provide leadership and support to the other departments of the City.

|                                     | $\begin{array}{c ccccccccccccccccccccccccccccccccccc$ |               |                 |               |                           |  |
|-------------------------------------|-------------------------------------------------------|---------------|-----------------|---------------|---------------------------|--|
|                                     | 2016                                                  | 2017          | 2018            | 2019          | Difference                |  |
|                                     | Actual                                                | Actual        | Original Budget | Budget        | \$%                       |  |
| Sources                             |                                                       |               |                 |               |                           |  |
| General Fund Contribution           | \$ 12,888,850                                         | \$ 13,291,552 | \$ 15,244,616   | \$ 15,477,369 | \$ 232,753 1.5%           |  |
| Departmental                        | 2,019,344                                             | 1,991,920     | 1,725,044       | 1,716,292     | (8,752) -0.5%             |  |
| Capital Funds Contribution          | 1,471,568                                             | 11,260,821    | 1,783,600       | 1,108,200     | (675,400) -37.9%          |  |
| Total Sources                       | \$ 16,379,762                                         | \$ 26,544,294 | \$ 18,753,260   | \$ 18,301,861 | <b>\$ (451,399)</b> -2.4% |  |
| Expenditures                        |                                                       |               |                 |               |                           |  |
| By Department                       |                                                       |               |                 |               |                           |  |
| Mayor                               | \$ 491,501                                            | \$ 380,368    | \$ 457,088      | \$ 749,927    | \$ 292,839 64.1%          |  |
| City Council                        | 1,564,985                                             | 1,336,895     | 1,576,454       | 1,436,687     | (139,767) -8.9%           |  |
| Attorney                            | 1,652,169                                             | 1,721,801     | 1,867,404       | 1,925,682     | 58,278 3.1%               |  |
| Human Resources                     | 1,368,656                                             | 1,341,094     | 1,527,054       | 1,590,626     | 63,572 4.2%               |  |
| Finance                             | 2,685,762                                             | 3,056,468     | 3,434,089       | 3,201,321     | (232,768) -6.8%           |  |
| Facilities Management               | 2,490,205                                             | 12,070,247    | 3,022,865       | 2,640,570     | (382,295) -12.6%          |  |
| Information Technology              | 4,090,546                                             | 4,493,648     | 4,551,051       | 4,449,503     | (101,549) -2.2%           |  |
| Communications (Multimedia Support) | 1,797,447                                             | 1,972,282     | 2,317,254       | 2,307,545     | (9,709) -0.4%             |  |
| Total Expenditures                  | \$ 16,141,272                                         | \$ 26,372,804 | \$ 18,753,260   | \$ 18,301,861 | <b>\$ (451,399)</b> -2.4% |  |
| By Category                         |                                                       |               |                 |               |                           |  |
| Personnel                           | \$ 11,172,957                                         | \$ 11,859,328 | \$ 12,741,582   | \$ 13,208,178 | \$ 466,596 3.7%           |  |
| Other Operating                     | 3,496,747                                             | 3,252,655     | 4,228,078       | 3,985,483     | (242,595) -5.7%           |  |
| Capital                             | 1,471,568                                             | 11,260,821    | 1,783,600       | 1,108,200     | (675,400) -37.9%          |  |
| Total Expenditures                  | \$ 16,141,272                                         | \$ 26,372,804 | \$ 18,753,260   | \$ 18,301,861 | <b>\$ (451,399)</b> -2.4% |  |