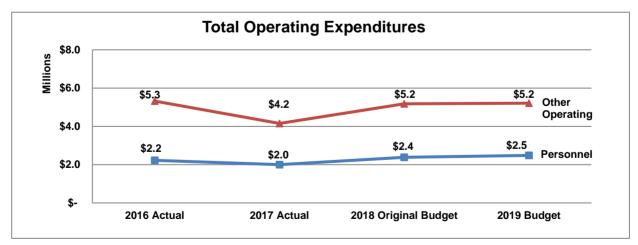

### **General Government**

The primary role of departments within the General Government function is to provide leadership and support to the other departments of the City.

|                                     | $\begin{array}{c ccccccccccccccccccccccccccccccccccc$ |               |                 |               |                           |  |
|-------------------------------------|-------------------------------------------------------|---------------|-----------------|---------------|---------------------------|--|
|                                     | 2016                                                  | 2017          | 2018            | 2019          | Difference                |  |
|                                     | Actual                                                | Actual        | Original Budget | Budget        | \$%                       |  |
| Sources                             |                                                       |               |                 |               |                           |  |
| General Fund Contribution           | \$ 12,888,850                                         | \$ 13,291,552 | \$ 15,244,616   | \$ 15,477,369 | \$ 232,753 1.5%           |  |
| Departmental                        | 2,019,344                                             | 1,991,920     | 1,725,044       | 1,716,292     | (8,752) -0.5%             |  |
| Capital Funds Contribution          | 1,471,568                                             | 11,260,821    | 1,783,600       | 1,108,200     | (675,400) -37.9%          |  |
| Total Sources                       | \$ 16,379,762                                         | \$ 26,544,294 | \$ 18,753,260   | \$ 18,301,861 | <b>\$ (451,399)</b> -2.4% |  |
| Expenditures                        |                                                       |               |                 |               |                           |  |
| By Department                       |                                                       |               |                 |               |                           |  |
| Mayor                               | \$ 491,501                                            | \$ 380,368    | \$ 457,088      | \$ 749,927    | \$ 292,839 64.1%          |  |
| City Council                        | 1,564,985                                             | 1,336,895     | 1,576,454       | 1,436,687     | (139,767) -8.9%           |  |
| Attorney                            | 1,652,169                                             | 1,721,801     | 1,867,404       | 1,925,682     | 58,278 3.1%               |  |
| Human Resources                     | 1,368,656                                             | 1,341,094     | 1,527,054       | 1,590,626     | 63,572 4.2%               |  |
| Finance                             | 2,685,762                                             | 3,056,468     | 3,434,089       | 3,201,321     | (232,768) -6.8%           |  |
| Facilities Management               | 2,490,205                                             | 12,070,247    | 3,022,865       | 2,640,570     | (382,295) -12.6%          |  |
| Information Technology              | 4,090,546                                             | 4,493,648     | 4,551,051       | 4,449,503     | (101,549) -2.2%           |  |
| Communications (Multimedia Support) | 1,797,447                                             | 1,972,282     | 2,317,254       | 2,307,545     | (9,709) -0.4%             |  |
| Total Expenditures                  | \$ 16,141,272                                         | \$ 26,372,804 | \$ 18,753,260   | \$ 18,301,861 | <b>\$ (451,399)</b> -2.4% |  |
| By Category                         |                                                       |               |                 |               |                           |  |
| Personnel                           | \$ 11,172,957                                         | \$ 11,859,328 | \$ 12,741,582   | \$ 13,208,178 | \$ 466,596 3.7%           |  |
| Other Operating                     | 3,496,747                                             | 3,252,655     | 4,228,078       | 3,985,483     | (242,595) -5.7%           |  |
| Capital                             | 1,471,568                                             | 11,260,821    | 1,783,600       | 1,108,200     | (675,400) -37.9%          |  |
| Total Expenditures                  | \$ 16,141,272                                         | \$ 26,372,804 | \$ 18,753,260   | \$ 18,301,861 | <b>\$ (451,399)</b> -2.4% |  |