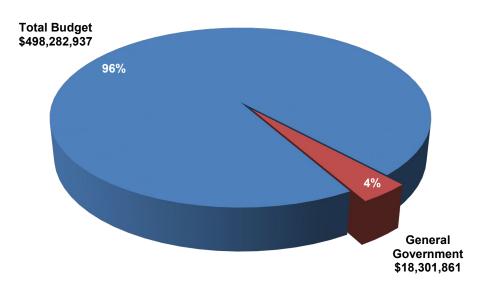

\$498,282,937 Total 2019 Budget

### **General Government**

The primary role of departments within the General Government function is to provide leadership and support to the other departments of the City.

|                                     | $\begin{array}{c ccccccccccccccccccccccccccccccccccc$ |               |                 |               |                           |  |
|-------------------------------------|-------------------------------------------------------|---------------|-----------------|---------------|---------------------------|--|
|                                     | 2016                                                  | 2017          | 2018            | 2019          | Difference                |  |
|                                     | Actual                                                | Actual        | Original Budget | Budget        | \$%                       |  |
| Sources                             |                                                       |               |                 |               |                           |  |
| General Fund Contribution           | \$ 12,888,850                                         | \$ 13,291,552 | \$ 15,244,616   | \$ 15,477,369 | \$ 232,753 1.5%           |  |
| Departmental                        | 2,019,344                                             | 1,991,920     | 1,725,044       | 1,716,292     | (8,752) -0.5%             |  |
| Capital Funds Contribution          | 1,471,568                                             | 11,260,821    | 1,783,600       | 1,108,200     | (675,400) -37.9%          |  |
| Total Sources                       | \$ 16,379,762                                         | \$ 26,544,294 | \$ 18,753,260   | \$ 18,301,861 | <b>\$ (451,399)</b> -2.4% |  |
| Expenditures                        |                                                       |               |                 |               |                           |  |
| By Department                       |                                                       |               |                 |               |                           |  |
| Mayor                               | \$ 491,501                                            | \$ 380,368    | \$ 457,088      | \$ 749,927    | \$ 292,839 64.1%          |  |
| City Council                        | 1,564,985                                             | 1,336,895     | 1,576,454       | 1,436,687     | (139,767) -8.9%           |  |
| Attorney                            | 1,652,169                                             | 1,721,801     | 1,867,404       | 1,925,682     | 58,278 3.1%               |  |
| Human Resources                     | 1,368,656                                             | 1,341,094     | 1,527,054       | 1,590,626     | 63,572 4.2%               |  |
| Finance                             | 2,685,762                                             | 3,056,468     | 3,434,089       | 3,201,321     | (232,768) -6.8%           |  |
| Facilities Management               | 2,490,205                                             | 12,070,247    | 3,022,865       | 2,640,570     | (382,295) -12.6%          |  |
| Information Technology              | 4,090,546                                             | 4,493,648     | 4,551,051       | 4,449,503     | (101,549) -2.2%           |  |
| Communications (Multimedia Support) | 1,797,447                                             | 1,972,282     | 2,317,254       | 2,307,545     | (9,709) -0.4%             |  |
| Total Expenditures                  | \$ 16,141,272                                         | \$ 26,372,804 | \$ 18,753,260   | \$ 18,301,861 | <b>\$ (451,399)</b> -2.4% |  |
| By Category                         |                                                       |               |                 |               |                           |  |
| Personnel                           | \$ 11,172,957                                         | \$ 11,859,328 | \$ 12,741,582   | \$ 13,208,178 | \$ 466,596 3.7%           |  |
| Other Operating                     | 3,496,747                                             | 3,252,655     | 4,228,078       | 3,985,483     | (242,595) -5.7%           |  |
| Capital                             | 1,471,568                                             | 11,260,821    | 1,783,600       | 1,108,200     | (675,400) -37.9%          |  |
| Total Expenditures                  | \$ 16,141,272                                         | \$ 26,372,804 | \$ 18,753,260   | \$ 18,301,861 | <b>\$ (451,399)</b> -2.4% |  |