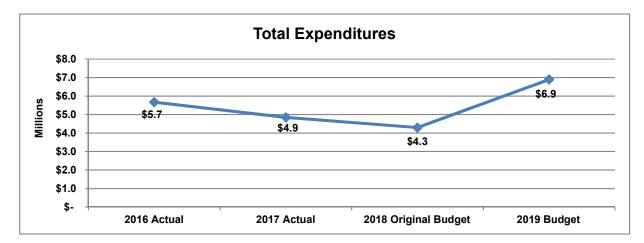

### **Budget by Category** 2016 2017 2019 2018 Difference **Original Budget** Budget \$ % Actual Actual Sources **General Fund Contribution** 64.1% 491,501 380,368 \$ 457,088 749,927 \$ 292,839 \$ \$ \$ Expenditures 266,750 \$ 90.7% Fulltime \$ 323,413 \$ 259,470 \$ 508,621 \$ 241,871 6,400 0.0% Part-time 5,639 6,400 Eligible Leave Payout 7,560 15,000 (15,000)-100.0% **Deferred Compensation** 10,025 7,411 7,548 20,346 12,798 169.6% Wages 346,636 266,880 295,698 535,367 239,669 81.1% OASI 25,840 20,328 21,131 37,031 15,900 75.2% 67,086 54,080 51,752 39,009 (12,743)-24.6% Pension 20,591 35,564 85,542 140.5% Insurance 17,062 49,978 Worker's Compensation 433 219 Allowances 4,470 4,103 4,560 5,520 960 21.1% 91,876 38,195 41.6% Fringe Benefits 92,581 75,464 130,071 **Total Personnel** 465,057 362,672 408,705 702,469 293,764 71.9% **Professional Services** 2,797 0.0% 1,203 1,203 1,203 500 Rentals 8,643 8,763 7,080 7,580 7.1% Supplies & Materials 6,316 5,376 21,144 20,244 (900)-4.3% **Training & Education** 6,791 1,442 17,540 17,735 195 1.1% Utilities 1,896 912 696 -50.8% 1,416 (720)48,383 **Total Other Operating** 26,444 17,696 47,458 (925) -1.9% **Total Expenditures** 491,501 64.1% 380,368 457,088 749,927 \$ 292,839 ¢ \$ \$ \$