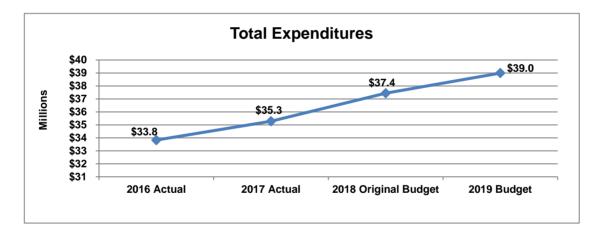

|               |               |                        |               |              |        |  |  |
| Personnel                    | \$ 28,048,464 | \$ 29,189,960 | \$ 30,722,334          | \$ 32,603,712 | \$ 1,881,378 | 6.1%   |  |  |
| Other Operating              | 4,869,000     | 4,595,027     | 4,730,715              | 5,312,038     | 581,323      | 12.3%  |  |  |
| Total Operating              | 32,917,464    | 33,784,986    | 35,453,049             | 37,915,750    | 2,462,701    | 6.9%   |  |  |
| Capital                      | 912,644       | 1,497,457     | 1,982,499              | 1,075,000     | (907,499)    | -45.8% |  |  |
| Total Expenditures           | \$ 33,830,108 | \$ 35,282,443 | \$ 37,435,548          | \$ 38,990,750 | \$ 1,555,202 | 4.2%   |  |  |





|                              | 2016          | 2017          | 2018            | 2019          | Difference     | е     |
|------------------------------|---------------|---------------|-----------------|---------------|----------------|-------|
|                              | Actual        | Actual        | Original Budget | Budget        | \$             | %     |
| Sources                      |               |               |                 |               |                |       |
| General Fund Contribution    | \$ 31,241,668 | \$ 32,336,583 | \$ 34,446,149   | \$ 36,929,800 | ) \$ 2,483,651 | 7.2%  |
| Cottam Memorial Contribution | 35            | 35            | 400             | 400           | ) -            | 0.0%  |
| Departmental                 |               |