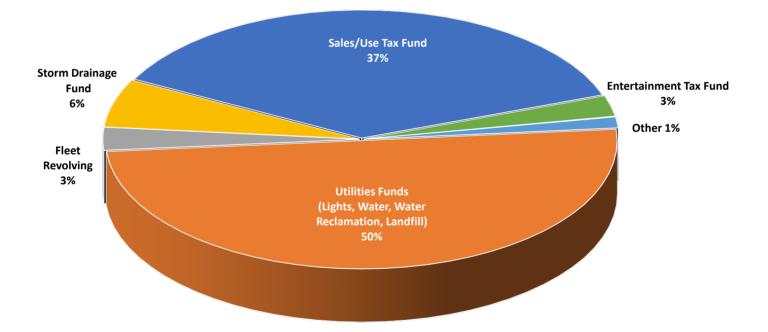

Devenue Cumment by Ture

| Revenue Summary by Type          |                   |
|----------------------------------|-------------------|
| Taxes                            | \$<br>221,731,343 |
| Licenses and Permits             | 5,406,811         |
| Intergovernmental                | 22,183,285        |
| Charges for Goods and Services   | 143,482,112       |
| Fines and Forfeitures            | 1,257,900         |
| Investment and Interest Earnings | 40,750,787        |
| Contributions                    | 21,506,700        |
| Miscellaneous                    | 11,887,235        |
| Transfers                        | 8,111,918         |
| Bond/Note Proceeds               | 28,400,000        |
| Total 2019 Budgeted Revenues     | \$<br>504,718,092 |
| Revenue Summary by Fund Type     | <br>              |
| Governmental Funds               |                   |
| General Fund                     | \$<br>165,397,038 |
| Special Revenue Funds            | 110,028,248       |

|                                  | 110,020,210       |
|----------------------------------|-------------------|
| Tax Incremental Fund             | 2,944,500         |
| Permanent Funds                  | 350               |
| Total 2019 Governmental Funds    | \$<br>278,370,136 |
| Proprietary Funds                |                   |
| Enterprise Funds                 |                   |
| Electric Light Fund              | \$<br>9,311,152   |
| Public Parking Fund              | 3,417,645         |
| Sanitary Landfill Fund           | 9,698,848         |
| Water Fund                       | 38,835,515        |
| Water Reclamation Fund           | 62,977,899        |
| Total Enterprise Funds           | \$<br>124,241,059 |
| nternal Service Funds            |                   |
| Fleet Maintenance Revolving Fund | \$<br>13,155,164  |
| City Health/Life Benefit Fund    | 24,300,000        |
| Workers' Compensation Fund       | 1,553,000         |
| Technology Revolving Fund        | 3,776,529         |
| Insurance Liability Fund         | 1,555,504         |
| Total Internal Service Funds     | \$<br>44,340,197  |
| Fiduciary Funds                  |                   |
| Pension Trust Funds              |                   |
| Employees' Retirement Fund       | \$<br>41,021,800  |
| Firefighters' Pension Fund       | 16,744,900        |
| 115 Healthcare Trust Fund        | -                 |
| Total Fiduciary Funds            | \$<br>57,766,700  |
| Total 2019 Budgeted Revenue      | \$<br>504,718,092 |