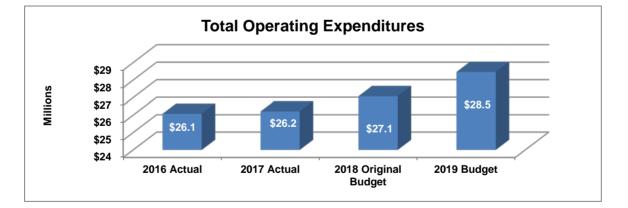

### **General Government**

The primary role of departments within the General Government function is to provide leadership and support to the other departments of the City.

|                                     | $\begin{array}{c ccccccccccccccccccccccccccccccccccc$ |               |                 |               |                           |  |
|-------------------------------------|-------------------------------------------------------|---------------|-----------------|---------------|---------------------------|--|
|                                     | 2016                                                  | 2017          | 2018            | 2019          | Difference                |  |
|                                     | Actual                                                | Actual        | Original Budget | Budget        | \$%                       |  |
| Sources                             |                                                       |               |                 |               |                           |  |
| General Fund Contribution           | \$ 12,888,850                                         | \$ 13,291,552 | \$ 15,244,616   | \$ 15,477,369 | \$ 232,753 1.5%           |  |
| Departmental                        | 2,019,344                                             | 1,991,920     | 1,725,044       | 1,716,292     | (8,752) -0.5%             |  |
| Capital Funds Contribution          | 1,471,568                                             | 11,260,821    | 1,783,600       | 1,108,200     | (675,400) -37.9%          |  |
| Total Sources                       | \$ 16,379,762                                         | \$ 26,544,294 | \$ 18,753,260   | \$ 18,301,861 | <b>\$ (451,399)</b> -2.4% |  |
| Expenditures                        |                                                       |               |                 |               |                           |  |
| By Department                       |                                                       |               |                 |               |                           |  |
| Mayor                               | \$ 491,501                                            | \$ 380,368    | \$ 457,088      | \$ 749,927    | \$ 292,839 64.1%          |  |
| City Council                        | 1,564,985                                             | 1,336,895     | 1,576,454       | 1,436,687     | (139,767) -8.9%           |  |
| Attorney                            | 1,652,169                                             | 1,721,801     | 1,867,404       | 1,925,682     | 58,278 3.1%               |  |
| Human Resources                     | 1,368,656                                             | 1,341,094     | 1,527,054       | 1,590,626     | 63,572 4.2%               |  |
| Finance                             | 2,685,762                                             | 3,056,468     | 3,434,089       | 3,201,321     | (232,768) -6.8%           |  |
| Facilities Management               | 2,490,205                                             | 12,070,247    | 3,022,865       | 2,640,570     | (382,295) -12.6%          |  |
| Information Technology              | 4,090,546                                             | 4,493,648     | 4,551,051       | 4,449,503     | (101,549) -2.2%           |  |
| Communications (Multimedia Support) | 1,797,447                                             | 1,972,282     | 2,317,254       | 2,307,545     | (9,709) -0.4%             |  |
| Total Expenditures                  | \$ 16,141,272                                         | \$ 26,372,804 | \$ 18,753,260   | \$ 18,301,861 | <b>\$ (451,399)</b> -2.4% |  |
| By Category                         |                                                       |               |                 |               |                           |  |
| Personnel                           | \$ 11,172,957                                         | \$ 11,859,328 | \$ 12,741,582   | \$ 13,208,178 | \$ 466,596 3.7%           |  |
| Other Operating                     | 3,496,747                                             | 3,252,655     | 4,228,078       | 3,985,483     | (242,595) -5.7%           |  |
| Capital                             | 1,471,568                                             | 11,260,821    | 1,783,600       | 1,108,200     | (675,400) -37.9%          |  |
| Total Expenditures                  | \$ 16,141,272                                         | \$ 26,372,804 | \$ 18,753,260   | \$ 18,301,861 | <b>\$ (451,399)</b> -2.4% |  |