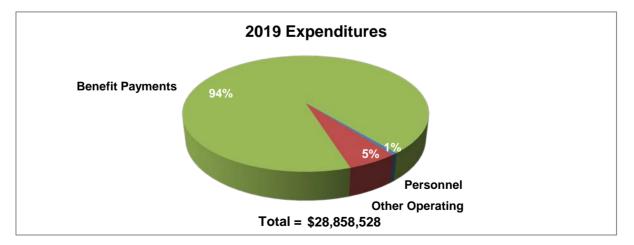

# City of Sioux Falls 2019 Budget

45,804,520

28,858,528

9,876,772

39,400,300

498,282,937

665,000

\$