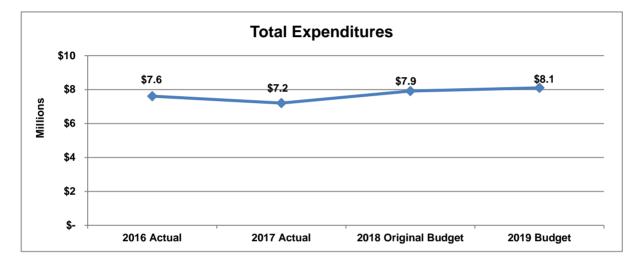

### **Budget by Category** 2016 2017 2019 2018 Difference **Original Budget** Budget \$ % Actual Actual Sources **General Fund Contribution** 64.1% 491,501 380,368 \$ 457,088 749,927 \$ 292,839 \$ \$ \$ Expenditures 266,750 \$ 90.7% Fulltime \$ 323,413 \$ 259,470 \$ 508,621 \$ 241,871 6,400 0.0% Part-time 5,639 6,400 Eligible Leave Payout 7,560 15,000 (15,000)-100.0% **Deferred Compensation** 10,025 7,411 7,548 20,346 12,798 169.6% Wages 346,636 266,880 295,698 535,367 239,669 81.1% OASI 25,840 20,328 21,131 37,031 15,900 75.2% 67,086 54,080 51,752 39,009 (12,743)-24.6% Pension 20,591 35,564 85,542 140.5% Insurance 17,062 49,978 Worker's Compensation 433 219 Allowances 4,470 4,103 4,560 5,520 960 21.1% 91,876 38,195 41.6% Fringe Benefits 92,581 75,464 130,071 **Total Personnel** 465,057 362,672 408,705 702,469 293,764 71.9% **Professional Services** 2,797 0.0% 1,203 1,203 1,203 500 Rentals 8,643 8,763 7,080 7,580 7.1% Supplies & Materials 6,316 5,376 21,144 20,244 (900)-4.3% **Training & Education** 6,791 1,442 17,540 17,735 195 1.1% Utilities 1,896 912 696 -50.8% 1,416 (720)48,383 **Total Other Operating** 26,444 17,696 47,458 (925) -1.9% **Total Expenditures** 491,501 64.1% 380,368 457,088 749,927 \$ 292,839 ¢ \$ \$ \$