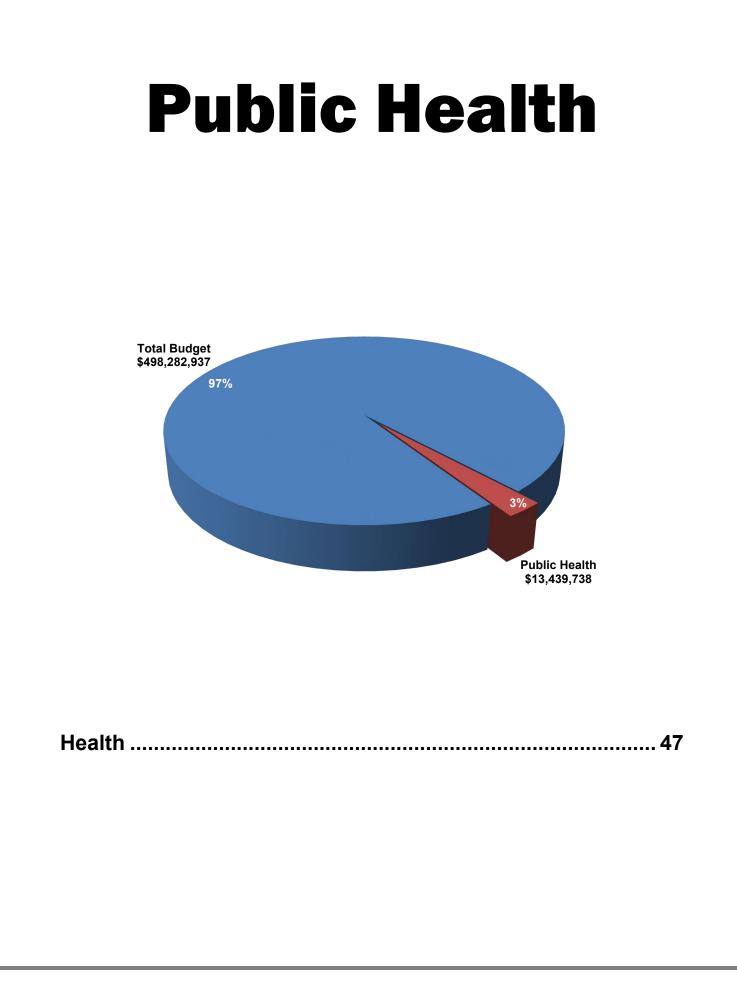

The 2019 Budget is \$498.3 million which includes funding the City's day-to-day operations, utility services, capital projects, internal service and trust funds. The General Fund proposed budget is \$169.2 million which provides funding for the primary operating services of the City, including fire and police, highways and streets, parks and recreation, community health, and the public libraries.

\$498,282,937 Total 2019 Budget