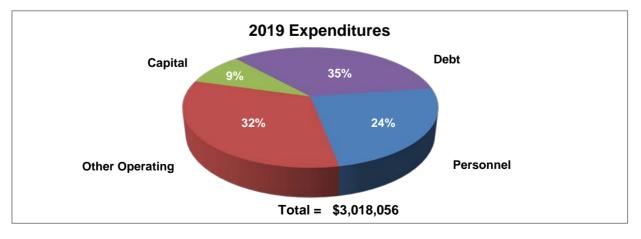

# **City Council**

|                                                                                                                        | 2016                                                           | 2017                                                          |      | 2018                                                       | 2019                                                           | Differen                                                | Ce.                                               |
|------------------------------------------------------------------------------------------------------------------------|----------------------------------------------------------------|---------------------------------------------------------------|------|------------------------------------------------------------|----------------------------------------------------------------|---------------------------------------------------------|---------------------------------------------------|
| Sources                                                                                                                | Actual                                                         | Actual                                                        | Orig | ginal Budget                                               | Budget                                                         | \$                                                      | %                                                 |
| General Fund Contribution<br>Charges for Goods/Services<br>Other                                                       | \$<br>1,533,015<br>750<br>31,220                               | \$<br>1,336,222<br>500<br>173                                 | \$   | 1,573,454<br>3,000<br>-                                    | \$<br>1,433,687<br>3,000<br>-                                  | \$<br>(139,767)<br>-<br>-                               | -8.9%<br>0.0%                                     |
| Total Sources                                                                                                          | \$<br>1,564,985                                                | \$<br>1,336,895                                               | \$   | 1,576,454                                                  | \$<br>1,436,687                                                | \$<br>(139,767)                                         | -8.9%                                             |
| Expenditures                                                                                                           |                                                                |                                                               |      |                                                            |                                                                |                                                         |                                                   |
| Fulltime<br>Overtime<br>Part-time<br>Eligible Leave Payout                                                             | \$<br>618,105<br>2,178<br>152,058<br>35,469                    | \$<br>561,284<br>255<br>147,358<br>47,382                     | \$   | 589,224<br>2,419<br>158,836<br>-                           | \$<br>606,409<br>-<br>154,272<br>-                             | \$<br>17,185<br>(2,419)<br>(4,564)<br>-                 | 2.9%<br>-100.0%<br>-2.9%                          |
| Deferred Compensation<br>Wages                                                                                         | <br>21,095<br>828,905                                          | <br>19,161<br>775,441                                         |      | 22,583<br>773,062                                          | <br>23,241<br>783,922                                          | <br>658<br>10,860                                       | 2.9%<br>1.4%                                      |
| OASI                                                                                                                   | 60,214                                                         | 55,705                                                        |      | 57,806                                                     | 59,358                                                         | 1,552                                                   | 2.7%                                              |
| Pension<br>Insurance<br>Worker's Compensation<br>Allowances<br>Fringe Benefits                                         | <br>112,413<br>72,438<br>5,007<br>21,677<br>211,535            | <br>103,584<br>64,897<br>5,903<br>22,131<br>196,515           |      | 80,908<br>96,865<br>747<br>22,088<br>200,608               | <br>87,798<br>98,254<br>747<br>22,088<br>208,887               | <br>6,890<br>1,389<br>-<br>-<br>8,279                   | 8.5%<br>1.4%<br>0.0%<br>0.0%<br>4.1%              |
| Total Personnel                                                                                                        | 1,100,654                                                      | 1,027,661                                                     |      | 1,031,476                                                  | 1,052,167                                                      | 20,691                                                  | 2.0%                                              |
| Professional Services<br>Rentals<br>Supplies & Materials<br>Training & Education<br>Utilities<br>Total Other Operating | <br>289,672<br>27,864<br>38,458<br>102,534<br>5,803<br>464,331 | <br>154,071<br>31,321<br>30,442<br>87,293<br>6,108<br>309,234 |      | 365,334<br>32,544<br>32,300<br>109,760<br>5,040<br>544,978 | <br>187,076<br>32,544<br>43,900<br>115,960<br>5,040<br>384,520 | <br>(178,258)<br>-<br>11,600<br>6,200<br>-<br>(160,458) | -48.8%<br>0.0%<br>35.9%<br>5.6%<br>0.0%<br>-29.4% |
| Total Expenditures                                                                                                     | \$<br>1,564,985                                                | \$<br>1,336,895                                               | \$   | 1,576,454                                                  | \$<br>1,436,687                                                | \$<br>(139,767)                                         | -8.9%                                             |