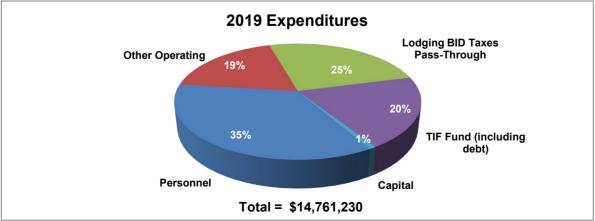

200,820  | \$ (151,730) | -2.8%  |
| Other Operating                  | 1,891,240     | 1,896,163     | 2,275,562       | 2,754,468     | 478,906      | 21.0%  |
| Lodging & Bid Taxes Pass-Through | 3,165,640     | 3,211,871     | 3,746,442       | 3,751,442     | 5,000        | 0.1%   |
| Total Operating                  | 10,059,442    | 10,204,209    | 11,374,554      | 11,706,730    | 332,176      | 2.9%   |
| TIF Fund (including debt)        | 2,747,249     | 2,631,501     | 3,060,100       | 2,944,500     | (115,600)    | -3.8%  |
| Capital                          | 302,015       | 325,458       | 131,000         | 110,000       | (21,000)     | -16.0% |
| Total Expenditures               | \$ 13,108,706 | \$ 13,161,168 | \$ 14,565,654   | \$ 14,761,230 | \$ 195,576   | 1.3%   |





|                                  | 2016          | 2017          | 2018<br>Original Budget | 2019<br>Dudget | Difference   | e<br>% |
|----------------------------------|---------------|---------------|-------------------------|----------------|--------------|--------|
| Courses                          | Actual        | Actual        | Original Budget         | Budget         | \$           | %      |
| Sources                          | ¢ 0.044477    | ¢ 0.004.400   | ¢ 4450,500              | ¢ 4.000.000    | ¢ (400.004)  | 0.00/  |
| General Fund Contribution        | \$ 2,214,177  | \$ 2,284,438  | \$ 4,153,532            | \$ 4,032,908   | \$ (120,624) | -2.9%  |
| TIF Fund Contribution            | 2,747,249     | 2,631,501     | 3,060,113               | 2,944,500      | (115,6