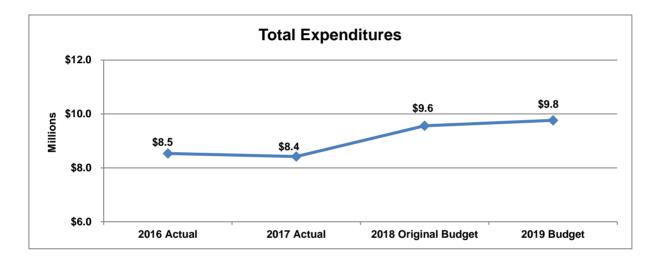

### **General Government**

The primary role of departments within the General Government function is to provide leadership and support to the other departments of the City.

|                                     | $\begin{array}{c ccccccccccccccccccccccccccccccccccc$ |               |                 |               |                           |  |
|-------------------------------------|-------------------------------------------------------|---------------|-----------------|---------------|---------------------------|--|
|                                     | 2016                                                  | 2017          | 2018            | 2019          | Difference                |  |
|                                     | Actual                                                | Actual        | Original Budget | Budget        | \$%                       |  |
| Sources                             |                                                       |               |                 |               |                           |  |
| General Fund Contribution           | \$ 12,888,850                                         | \$ 13,291,552 | \$ 15,244,616   | \$ 15,477,369 | \$ 232,753 1.5%           |  |
| Departmental                        | 2,019,344                                             | 1,991,920     | 1,725,044       | 1,716,292     | (8,752) -0.5%             |  |
| Capital Funds Contribution          | 1,471,568                                             | 11,260,821    | 1,783,600       | 1,108,200     | (675,400) -37.9%          |  |
| Total Sources                       | \$ 16,379,762                                         | \$ 26,544,294 | \$ 18,753,260   | \$ 18,301,861 | <b>\$ (451,399)</b> -2.4% |  |
| Expenditures                        |                                                       |               |                 |               |                           |  |
| By Department                       |                                                       |               |                 |               |                           |  |
| Mayor                               | \$ 491,501                                            | \$ 380,368    | \$ 457,088      | \$ 749,927    | \$ 292,839 64.1%          |  |
| City Council                        | 1,564,985                                             | 1,336,895     | 1,576,454       | 1,436,687     | (139,767) -8.9%           |  |
| Attorney                            | 1,652,169                                             | 1,721,801     | 1,867,404       | 1,925,682     | 58,278 3.1%               |  |
| Human Resources                     | 1,368,656                                             | 1,341,094     | 1,527,054       | 1,590,626     | 63,572 4.2%               |  |
| Finance                             | 2,685,762                                             | 3,056,468     | 3,434,089       | 3,201,321     | (232,768) -6.8%           |  |
| Facilities Management               | 2,490,205                                             | 12,070,247    | 3,022,865       | 2,640,570     | (382,295) -12.6%          |  |
| Information Technology              | 4,090,546                                             | 4,493,648     | 4,551,051       | 4,449,503     | (101,549) -2.2%           |  |
| Communications (Multimedia Support) | 1,797,447                                             | 1,972,282     | 2,317,254       | 2,307,545     | (9,709) -0.4%             |  |
| Total Expenditures                  | \$ 16,141,272                                         | \$ 26,372,804 | \$ 18,753,260   | \$ 18,301,861 | <b>\$ (451,399)</b> -2.4% |  |
| By Category                         |                                                       |               |                 |               |                           |  |
| Personnel                           | \$ 11,172,957                                         | \$ 11,859,328 | \$ 12,741,582   | \$ 13,208,178 | \$ 466,596 3.7%           |  |
| Other Operating                     | 3,496,747                                             | 3,252,655     | 4,228,078       | 3,985,483     | (242,595) -5.7%           |  |
| Capital                             | 1,471,568                                             | 11,260,821    | 1,783,600       | 1,108,200     | (675,400) -37.9%          |  |
| Total Expenditures                  | \$ 16,141,272                                         | \$ 26,372,804 | \$ 18,753,260   | \$ 18,301,861 | <b>\$ (451,399)</b> -2.4% |  |