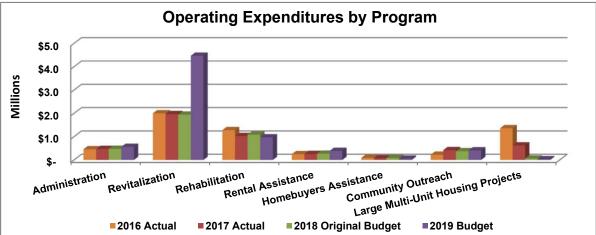

1,026,214       |      | 1,087,875    | 969,285         |      | (118,590) | -10.9% |
| Rental Assistance                 | 249,160         | 257,802         |      | 265,000      | 390,000         |      | 125,000   | 47.2%  |
| Homebuyers Assistance             | 89,584          | 76,410          |      | 84,474       | 55,439          |      | (29,035)  | -34.4% |
| Community Outreach                | 225,487         | 422,810         |      | 375,000      | 413,020         |      | 38,020    | 10.1%  |
| Large Multi-Unit Housing Projects | 1,362,535       | 625,000         |      | 60,000       | 34,233          |      | (25,767)  | -42.9% |
| Total Operating Expenditures      | \$<br>5,672,400 | \$<br>4,851,111 | \$   | 4,297,639    | \$<br>6,895,151 | \$ 2 | 2,597,512 | 60.4%  |





## Housing (continued)

| Operating Budget by Category |              |              |                 |              |              |         |  |  |
|------------------------------|--------------|--------------|-----------------|--------------|--------------|---------|--|--|
|                              | 2016         | 2017         | 2018            | 2019         | Difference   |         |  |  |
|                              | Actual       | Actual       | Original Budget | Budget       | \$           | %       |  |  |
| Expenditures                 |              |              |                 |              |              |         |  |  |
| Fulltime                     | \$ 473,224   | \$ 492,883   | \$ 515,621      | \$ 503,688   | \$ (11,933)  | -2.3%   |  |  |
| Overtime