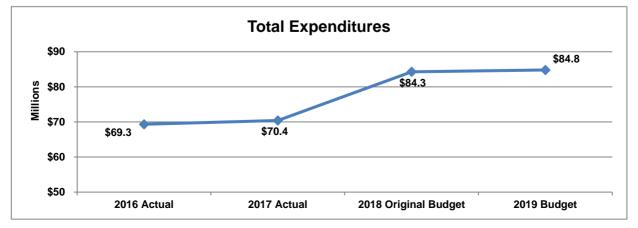

### **General Government**

The primary role of departments within the General Government function is to provide leadership and support to the other departments of the City.

|                                     | $\begin{array}{c ccccccccccccccccccccccccccccccccccc$ |               |                 |               |                           |  |
|-------------------------------------|-------------------------------------------------------|---------------|-----------------|---------------|---------------------------|--|
|                                     | 2016                                                  | 2017          | 2018            | 2019          | Difference                |  |
|                                     | Actual                                                | Actual        | Original Budget | Budget        | \$%                       |  |
| Sources                             |                                                       |               |                 |               |                           |  |
| General Fund Contribution           | \$ 12,888,850                                         | \$ 13,291,552 | \$ 15,244,616   | \$ 15,477,369 | \$ 232,753 1.5%           |  |
| Departmental                        | 2,019,344                                             | 1,991,920     | 1,725,044       | 1,716,292     | (8,752) -0.5%             |  |
| Capital Funds Contribution          | 1,471,568                                             | 11,260,821    | 1,783,600       | 1,108,200     | (675,400) -37.9%          |  |
| Total Sources                       | \$ 16,379,762                                         | \$ 26,544,294 | \$ 18,753,260   | \$ 18,301,861 | <b>\$ (451,399)</b> -2.4% |  |
| Expenditures                        |                                                       |               |                 |               |                           |  |
| By Department                       |                                                       |               |                 |               |                           |  |
| Mayor                               | \$ 491,501                                            | \$ 380,368    | \$ 457,088      | \$ 749,927    | \$ 292,839 64.1%          |  |
| City Council                        | 1,564,985                                             | 1,336,895     | 1,576,454       | 1,436,687     | (139,767) -8.9%           |  |
| Attorney                            | 1,652,169                                             | 1,721,801     | 1,867,404       | 1,925,682     | 58,278 3.1%               |  |
| Human Resources                     | 1,368,656                                             | 1,341,094     | 1,527,054       | 1,590,626     | 63,572 4.2%               |  |
| Finance                             | 2,685,762                                             | 3,056,468     | 3,434,089       | 3,201,321     | (232,768) -6.8%           |  |
| Facilities Management               | 2,490,205                                             | 12,070,247    | 3,022,865       | 2,640,570     | (382,295) -12.6%          |  |
| Information Technology              | 4,090,546                                             | 4,493,648     | 4,551,051       | 4,449,503     | (101,549) -2.2%           |  |
| Communications (Multimedia Support) | 1,797,447                                             | 1,972,282     | 2,317,254       | 2,307,545     | (9,709) -0.4%             |  |
| Total Expenditures                  | \$ 16,141,272                                         | \$ 26,372,804 | \$ 18,753,260   | \$ 18,301,861 | <b>\$ (451,399)</b> -2.4% |  |
| By Category                         |                                                       |               |                 |               |                           |  |
| Personnel                           | \$ 11,172,957                                         | \$ 11,859,328 | \$ 12,741,582   | \$ 13,208,178 | \$ 466,596 3.7%           |  |
| Other Operating                     | 3,496,747                                             | 3,252,655     | 4,228,078       | 3,985,483     | (242,595) -5.7%           |  |
| Capital                             | 1,471,568                                             | 11,260,821    | 1,783,600       | 1,108,200     | (675,400) -37.9%          |  |
| Total Expenditures                  | \$ 16,141,272                                         | \$ 26,372,804 | \$ 18,753,260   | \$ 18,301,861 | <b>\$ (451,399)</b> -2.4% |  |