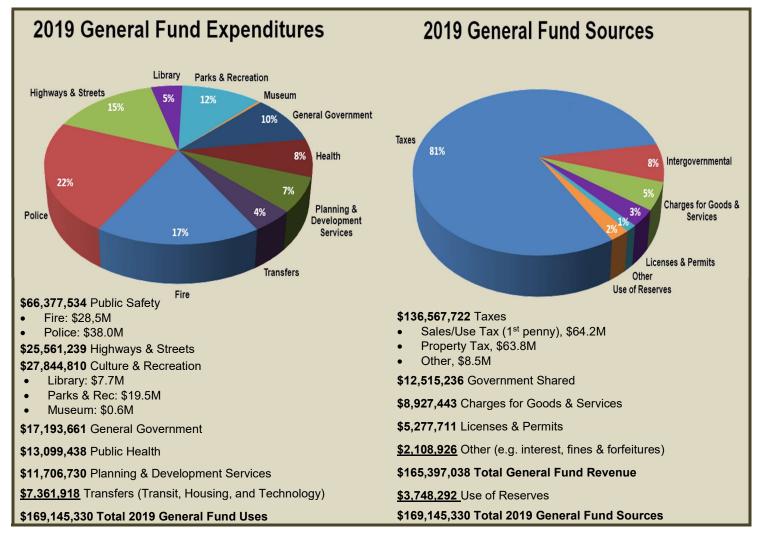

# **General Fund Overview**

The General Fund is the primary operating fund that provides most of the day-to-day services of the city.