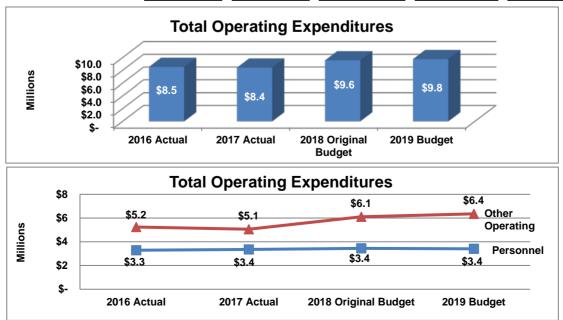

### **General Government**

The primary role of departments within the General Government function is to provide leadership and support to the other departments of the City.

|                                     | $\begin{array}{c ccccccccccccccccccccccccccccccccccc$ |               |                 |               |                           |  |
|-------------------------------------|-------------------------------------------------------|---------------|-----------------|---------------|---------------------------|--|
|                                     | 2016                                                  | 2017          | 2018            | 2019          | Difference                |  |
|                                     | Actual                                                | Actual        | Original Budget | Budget        | \$%                       |  |
| Sources                             |                                                       |               |                 |               |                           |  |
| General Fund Contribution           | \$ 12,888,850                                         | \$ 13,291,552 | \$ 15,244,616   | \$ 15,477,369 | \$ 232,753 1.5%           |  |
| Departmental                        | 2,019,344                                             | 1,991,920     | 1,725,044       | 1,716,292     | (8,752) -0.5%             |  |
| Capital Funds Contribution          | 1,471,568                                             | 11,260,821    | 1,783,600       | 1,108,200     | (675,400) -37.9%          |  |
| Total Sources                       | \$ 16,379,762                                         | \$ 26,544,294 | \$ 18,753,260   | \$ 18,301,861 | <b>\$ (451,399)</b> -2.4% |  |
| Expenditures                        |                                                       |               |                 |               |                           |  |
| By Department                       |                                                       |               |                 |               |                           |  |
| Mayor                               | \$ 491,501                                            | \$ 380,368    | \$ 457,088      | \$ 749,927    | \$ 292,839 64.1%          |  |
| City Council                        | 1,564,985                                             | 1,336,895     | 1,576,454       | 1,436,687     | (139,767) -8.9%           |  |
| Attorney                            | 1,652,169                                             | 1,721,801     | 1,867,404       | 1,925,682     | 58,278 3.1%               |  |
| Human Resources                     | 1,368,656                                             | 1,341,094     | 1,527,054       | 1,590,626     | 63,572 4.2%               |  |
| Finance                             | 2,685,762                                             | 3,056,468     | 3,434,089       | 3,201,321     | (232,768) -6.8%           |  |
| Facilities Management               | 2,490,205                                             | 12,070,247    | 3,022,865       | 2,640,570     | (382,295) -12.6%          |  |
| Information Technology              | 4,090,546                                             | 4,493,648     | 4,551,051       | 4,449,503     | (101,549) -2.2%           |  |
| Communications (Multimedia Support) | 1,797,447                                             | 1,972,282     | 2,317,254       | 2,307,545     | (9,709) -0.4%             |  |
| Total Expenditures                  | \$ 16,141,272                                         | \$ 26,372,804 | \$ 18,753,260   | \$ 18,301,861 | <b>\$ (451,399)</b> -2.4% |  |
| By Category                         |                                                       |               |                 |               |                           |  |
| Personnel                           | \$ 11,172,957                                         | \$ 11,859,328 | \$ 12,741,582   | \$ 13,208,178 | \$ 466,596 3.7%           |  |
| Other Operating                     | 3,496,747                                             | 3,252,655     | 4,228,078       | 3,985,483     | (242,595) -5.7%           |  |
| Capital                             | 1,471,568                                             | 11,260,821    | 1,783,600       | 1,108,200     | (675,400) -37.9%          |  |
| Total Expenditures                  | \$ 16,141,272                                         | \$ 26,372,804 | \$ 18,753,260   | \$ 18,301,861 | <b>\$ (451,399)</b> -2.4% |  |