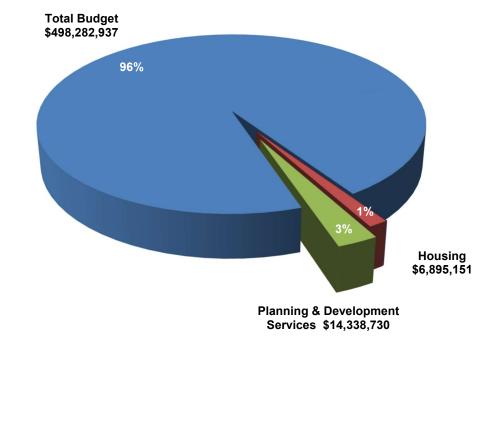

\$498,282,937 Total 2019 Budget

# 2019 Budget - Appropriation Exhibit A

| A. Appropriations for Governmental Fund           | l <b>s</b> G | eneral Fund | Sale | s/Use Tax Fund | Entertainmer<br>Tax Fund | t  | Community<br>Development<br>Fund | Tra | unsit Fund             | Storn      | n Drainage Fund |             | ax Increment<br>nancing Fund | Libra<br>Memo<br>Fun | rial  | Mer      | ttam<br>norial<br>und | 2019     | Appropriations |
|---------------------------------------------------|--------------|-------------|------|----------------|--------------------------|----|----------------------------------|-----|------------------------|------------|-----------------|-------------|------------------------------|----------------------|-------|----------|-----------------------|----------|----------------|
| GENERAL GOVERNMENT                                | -            |             |      |                |                          |    |                                  |     |                        |            |                 |             |                              |                      |       |          |                       |          |                |
| Mayor                                             | \$           | 749,927     | \$   | -              | \$                       | _  | \$ -                             | \$  | _                      | \$         | -               | \$          | _                            | \$                   | _     | \$       | _                     | \$       | 749.927        |
| City Council                                      | -            | 1,436,687   | -    | -              |                          | -  | -                                | -   | -                      | -          | -               | -           | _                            | - T                  | -     |          | -                     | - T      | 1,436,687      |
| Attorney                                          |              | 1,925,682   |      | -              |                          | -  | -                                |     | -                      |            | -               |             | -                            |                      | -     |          | -                     |          | 1,925,682      |
| Human Resources                                   |              | 1,590,626   |      | -              |                          | -  |                                  |     |                        |            | -               |             | _                            |                      | -     |          | -                     |          | 1,590,626      |
| Finance                                           |              | 3,201,321   |      |                |                          | _  |                                  |     |                        |            |                 |             |                              |                      | -     |          |                       |          | 3,201,321      |
| Facilities Management                             |              | 1,847,370   |      | 793.200        |                          | -  |                                  |     |                        |            |                 |             |                              |                      |       |          |                       |          | 2,640,570      |
| Information Technology                            |              | 4,359,503   |      | 90.000         |                          | -  |                                  |     |                        |            |                 |             |                              |                      |       |          |                       |          | 4,449,503      |
| Multimedia Support                                |              | 2,082,545   |      | 225,000        |                          | -  | -                                |     | -                      |            | -               |             | -                            |                      | -     |          | -                     |          | 2,307,545      |
| Total General Government                          |              | 17,193,661  |      | 1,108,200      |                          | -  |                                  |     | -                      |            | -               |             |                              |                      |       |          | -                     |          | 2,307,545      |
| Total General Government                          |              | 17,195,001  |      | 1,108,200      |                          | -  | -                                |     | -                      |            | -               |             | -                            |                      | -     |          | -                     |          | 10,301,001     |
| PUBLIC SAFETY                                     |              |             |      |                |                          |    |                                  |     |                        |            |                 |             |                              |                      |       |          |                       |          |                |
| Fire Rescue                                       |              | 28,462,184  |      | 2,803,000      |                          | -  | -                                |     | -                      |            | -               |             | -                            |                      | -     |          | -                     |          | 31,265,184     |
| Police                                            |              | 37,915,350  |      | 1,075,000      |                          | -  |                                  |     | -                      |            | -               |             | -                            |                      | -     |          | 400                   |          | 38,990,750     |
| Total Public Safety                               |              | 66,377,534  |      | 3,878,000      |                          | -  | -                                |     | -                      |            | -               |             | -                            |                      | -     |          | 400                   |          | 70,255,934     |
| HIGHWAYS & STREETS                                |              |             |      |                |                          |    |                                  |     |                        |            |                 |             |                              |                      |       |          |                       |          |                |
| Highways & Streets                                |              | 25,561,239  |      | 43,385,417     |                          | -  | -                                |     | -                      |            | 15,554,856      |             | -                            |                      | -     |          | -                     |          | 84,501,512     |
| Total Highways & Streets                          |              | 25,561,239  |      | 43,385,417     |                          | -  | -                                |     | -                      |            | 15,554,856      |             | -                            |                      | -     |          | -                     |          | 84,501,512     |
| PUBLIC HEALTH                                     |              |             |      |                |                          |    |                                  |     |                        |            |                 |             |                              |                      |       |          |                       |          |                |
| Health                                            |              | 13,099,438  |      | 340,300        |                          | _  |                                  |     |                        | -          |                 |             |                              |                      |       |          |                       |          | 13,439,738     |
| Total Public Health                               |              | 13.099.438  |      | 340,300        |                          | -  |                                  |     |                        |            |                 |             |                              |                      | -     |          | <u> </u>              |          | 13,439,738     |
|                                                   |              | 13,099,430  |      | 340,300        |                          | -  | -                                |     | -                      |            | -               |             | -                            |                      | -     |          | -                     |          | 13,439,730     |
| CULTURE & RECREATION                              |              |             |      |                |                          |    |                                  |     |                        |            |                 |             |                              |                      |       |          |                       |          |                |
| Parks & Recreation                                |              | 19,539,085  |      | 6,039,800      |                          | -  | -                                |     | -                      |            | -               |             | -                            |                      | -     |          | -                     |          | 25,578,885     |
| Siouxland Libraries                               |              | 7,670,053   |      | 1,129,500      |                          | -  | -                                |     | -                      |            | -               |             | -                            | 5,                   | 000   |          | -                     |          | 8,804,553      |
| Entertainment Venues                              |              | -           |      | -              | 9,514,0                  | 20 | -                                |     | -                      |            | -               |             | -                            |                      | -     |          | -                     |          | 9,514,020      |
| Siouxland Museum                                  |              | 635,672     |      | -              |                          | -  |                                  |     | -                      |            | -               |             | -                            |                      | -     |          | -                     |          | 635,672        |
| Total Culture & Recreation                        |              | 27,844,810  |      | 7,169,300      | 9,514,0                  | 20 | -                                |     | -                      |            | -               |             | -                            | 5,                   | 000   |          | -                     |          | 44,533,130     |
| URBAN & ECONOMIC DEVELOPMENT                      |              |             |      |                |                          |    |                                  |     |                        |            |                 |             |                              |                      |       |          |                       |          |                |
| Planning and Development Services                 |              | 11,706,730  |      | 110,000        |                          | -  | -                                |     | -                      |            | -               |             | 2,522,000                    |                      | -     |          | -                     |          | 14,338,730     |
| Housing                                           |              | -           |      | -              |                          | -  | 6,895,151                        |     | -                      |            | -               |             | -                            |                      | -     |          | -                     |          | 6,895,151      |
| Total Urban & Economic Development                |              | 11,706,730  |      | 110,000        |                          | -  | 6,895,151                        |     | -                      |            | -               |             | 2,522,000                    |                      | -     |          | -                     |          | 21,233,881     |
| Transit                                           |              |             |      |                |                          | _  |                                  |     | 9,444,401              |            | <u> </u>        |             |                              |                      |       |          |                       |          | 9,444,401      |
| Transit                                           |              |             |      |                |                          |    |                                  |     | 0,111,101              |            |                 |             |                              |                      |       |          |                       |          |                |
| Debt                                              |              | -           |      | 16,119,630     |                          | -  | -                                |     | -                      |            | 301,787         |             | 422,500                      |                      | -     |          | -                     |          | 16,843,917     |
| Transfers                                         |              | 7,361,918   |      | 750,000        |                          | _  |                                  |     |                        |            | _               |             |                              |                      |       |          |                       |          | 8,111,918      |
|                                                   | \$           | 169,145,330 | \$   | 72,860,847     | \$ 9,514,0               | 20 | \$ 6,895,151                     | \$  | 9,444,401              | \$         | 15,856,643      | \$          | 2,944,500                    | \$ 5,                | 000   | \$       | 400                   | \$       | 286,666,292    |
| Total 2019 Appropriations                         |              | 169,145,550 |      | 72,000,047     | \$ 9,514,0               | 20 | \$ 6,695,151                     |     | 9,444,401              | - <b>P</b> | 15,656,645      | - <b>\$</b> | 2,944,500                    | \$ <u>5</u> ,        | 000   | <u> </u> | 400                   | <u> </u> | 200,000,292    |
| B. Means of Finance for Governmental Fu           | inde         |             |      |                |                          |    |                                  |     |                        |            |                 |             |                              |                      |       |          |                       |          |                |
|                                                   | s            | 3,748,292   | \$   | 313,576        | \$ 1,602,8               | 50 | \$ 26,696                        | \$  | 22,010                 | \$         | 2,577,682       | \$          |                              | \$ 4,                | 700   | \$       | 350                   | \$       | 8,296,156      |
| Unobligated Cash Balance Applied Taxes            | φ            | 136,567,722 | φ    | 64,246,271     | 5 1,602,6                |    | φ 20,090                         | Φ   | 22,010                 | φ          | 10,151,680      | φ           | 2,924,500                    | <b>φ</b> 4,          | 100   | Ţ.       | - 350                 | Φ        | 221,731,343    |
| Licenses and Permits                              |              | 5,277,711   |      | 100,000        | 1,041,1                  | 10 |                                  |     | -                      |            | 10, 151,680     |             | 2,924,000                    |                      | -     |          | -                     |          | 5,377,811      |
|                                                   |              |             |      | 1              |                          | -  | - 1 470 000                      |     | - 3,044,049            |            | - 100           |             | -                            |                      | -     |          | -                     |          |                |
| Intergovernmental                                 |              | 12,515,236  |      | 5,145,000      |                          |    | 1,479,000                        |     | 5,044,049              |            | -               |             | - 20.000                     |                      | -     |          | -                     |          | 22,183,285     |
| Charges for Goods and Services                    |              | 8,927,443   |      | -              | 20,0                     | 00 | -                                |     | -                      |            | -               |             | 20,000                       |                      | -     |          |                       |          | 8,967,443      |
| Fines and Forfeitures                             |              | 717,000     |      | -              | 50.0                     | -  |                                  |     | -                      |            | -               |             | -                            |                      | -     |          | -                     |          | 717,000        |
| Investment and Interest Earnings                  |              | 387,000     |      | -              | 50,0                     | UU | 41,832                           |     |                        |            | 40,000          |             |                              |                      | 300   |          | 50                    |          | 519,182        |
| Contributions                                     |              | 180,000     |      | 910,000        |                          | -  | -                                |     | -                      |            | 2,000,000       |             | -                            |                      | -     |          | -                     |          | 3,090,000      |
| Miscellaneous Revenue                             |              | 824,926     |      | 2,146,000      |                          | -  | 4,414,047                        |     |                        |            | 1,087,181       |             | -                            |                      | -     |          | -                     |          | 8,472,154      |
| Other Financing Sources (Bonds, SRF's, Transfers) |              |             |      | - 72,860,847   | \$ 9,514,0               | -  | 933,576<br>\$ 6,895,151          |     | 6,378,342<br>9,444,401 | \$         | - 15,856,643    | \$          | 2.944.500                    | \$ 5,                | - 000 | \$       | 400                   |          | 7,311,918      |
| Total 2019 Means of Finance                       | \$           |             | \$   |                |                          |    |                                  |     |                        |            |                 |             |                              |                      |       |          |                       | \$       | 286,666,292    |