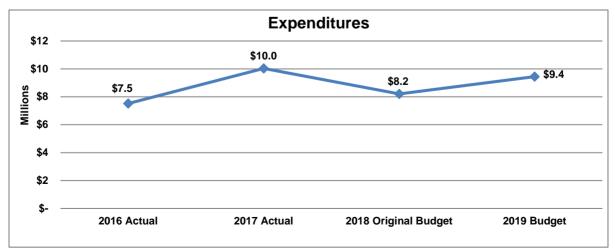

# 2019 Budget - Appropriation Exhibit A

| A. Appropriations for Governmental Fund           | l <b>s</b> G | eneral Fund | Sale | s/Use Tax Fund | Entertainmer<br>Tax Fund | t  | Community<br>Development<br>Fund | Tra | unsit Fund             | Storn      | n Drainage Fund |             | ax Increment<br>nancing Fund | Libra<br>Memo<br>Fun | rial  | Mer      | ttam<br>norial<br>und | 2019     | Appropriations |
|---------------------------------------------------|--------------|-------------|------|----------------|--------------------------|----|----------------------------------|-----|------------------------|------------|-----------------|-------------|------------------------------|----------------------|-------|----------|-----------------------|----------|----------------|
| GENERAL GOVERNMENT                                | -            |             |      |                |                          |    |                                  |     |                        |            |                 |             |                              |                      |       |          |                       |          |                |
| Mayor                                             | \$           | 749,927     | \$   | -              | \$                       | _  | \$ -                             | \$  | _                      | \$         | -               | \$          | _                            | \$                   | _     | \$       | _                     | \$       | 749.927        |
| City Council                                      | -            | 1,436,687   | -    | -              |                          | -  | -                                | -   | -                      | -          | -               | -           | _                            | - T                  | -     |          | -                     | - T      | 1,436,687      |
| Attorney                                          |              | 1,925,682   |      | -              |                          | -  | -                                |     | -                      |            | -               |             | -                            |                      | -     |          | -                     |          | 1,925,682      |
| Human Resources                                   |              | 1,590,626   |      | -              |                          | -  |                                  |     |                        |            | -               |             | _                            |                      | -     |          | -                     |          | 1,590,626      |
| Finance                                           |              | 3,201,321   |      |                |                          | _  |                                  |     |                        |            |                 |             |                              |                      | -     |          |                       |          | 3,201,321      |
| Facilities Management                             |              | 1,847,370   |      | 793.200        |                          | -  |                                  |     |                        |            |                 |             |                              |                      |       |          |                       |          | 2,640,570      |
| Information Technology                            |              | 4,359,503   |      | 90.000         |                          | -  |                                  |     |                        |            |                 |             |                              |                      |       |          |                       |          | 4,449,503      |
| Multimedia Support                                |              | 2,082,545   |      | 225,000        |                          | -  | -                                |     | -                      |            | -               |             | -                            |                      | -     |          | -                     |          | 2,307,545      |
| Total General Government                          |              | 17,193,661  |      | 1,108,200      |                          | -  |                                  |     | -                      |            | -               |             |                              |                      |       |          | -                     |          | 2,307,545      |
| Total General Government                          |              | 17,195,001  |      | 1,108,200      |                          | -  | -                                |     | -                      |            | -               |             | -                            |                      | -     |          | -                     |          | 10,301,001     |
| PUBLIC SAFETY                                     |              |             |      |                |                          |    |                                  |     |                        |            |                 |             |                              |                      |       |          |                       |          |                |
| Fire Rescue                                       |              | 28,462,184  |      | 2,803,000      |                          | -  | -                                |     | -                      |            | -               |             | -                            |                      | -     |          | -                     |          | 31,265,184     |
| Police                                            |              | 37,915,350  |      | 1,075,000      |                          | -  |                                  |     | -                      |            | -               |             | -                            |                      | -     |          | 400                   |          | 38,990,750     |
| Total Public Safety                               |              | 66,377,534  |      | 3,878,000      |                          | -  | -                                |     | -                      |            | -               |             | -                            |                      | -     |          | 400                   |          | 70,255,934     |
| HIGHWAYS & STREETS                                |              |             |      |                |                          |    |                                  |     |                        |            |                 |             |                              |                      |       |          |                       |          |                |
| Highways & Streets                                |              | 25,561,239  |      | 43,385,417     |                          | -  | -                                |     | -                      |            | 15,554,856      |             | -                            |                      | -     |          | -                     |          | 84,501,512     |
| Total Highways & Streets                          |              | 25,561,239  |      | 43,385,417     |                          | -  | -                                |     | -                      |            | 15,554,856      |             | -                            |                      | -     |          | -                     |          | 84,501,512     |
| PUBLIC HEALTH                                     |              |             |      |                |                          |    |                                  |     |                        |            |                 |             |                              |                      |       |          |                       |          |                |
| Health                                            |              | 13,099,438  |      | 340,300        |                          | _  |                                  |     |                        | -          |                 |             |                              |                      |       |          |                       |          | 13,439,738     |
| Total Public Health                               |              | 13.099.438  |      | 340,300        |                          | -  |                                  |     |                        |            |                 |             |                              |                      | -     |          | <u> </u>              |          | 13,439,738     |
|                                                   |              | 13,099,430  |      | 340,300        |                          | -  | -                                |     | -                      |            | -               |             | -                            |                      | -     |          | -                     |          | 13,439,730     |
| CULTURE & RECREATION                              |              |             |      |                |                          |    |                                  |     |                        |            |                 |             |                              |                      |       |          |                       |          |                |
| Parks & Recreation                                |              | 19,539,085  |      | 6,039,800      |                          | -  | -                                |     | -                      |            | -               |             | -                            |                      | -     |          | -                     |          | 25,578,885     |
| Siouxland Libraries                               |              | 7,670,053   |      | 1,129,500      |                          | -  | -                                |     | -                      |            | -               |             | -                            | 5,                   | 000   |          | -                     |          | 8,804,553      |
| Entertainment Venues                              |              | -           |      | -              | 9,514,0                  | 20 | -                                |     | -                      |            | -               |             | -                            |                      | -     |          | -                     |          | 9,514,020      |
| Siouxland Museum                                  |              | 635,672     |      | -              |                          | -  |                                  |     | -                      |            | -               |             | -                            |                      | -     |          | -                     |          | 635,672        |
| Total Culture & Recreation                        |              | 27,844,810  |      | 7,169,300      | 9,514,0                  | 20 | -                                |     | -                      |            | -               |             | -                            | 5,                   | 000   |          | -                     |          | 44,533,130     |
| URBAN & ECONOMIC DEVELOPMENT                      |              |             |      |                |                          |    |                                  |     |                        |            |                 |             |                              |                      |       |          |                       |          |                |
| Planning and Development Services                 |              | 11,706,730  |      | 110,000        |                          | -  | -                                |     | -                      |            | -               |             | 2,522,000                    |                      | -     |          | -                     |          | 14,338,730     |
| Housing                                           |              | -           |      | -              |                          | -  | 6,895,151                        |     | -                      |            | -               |             | -                            |                      | -     |          | -                     |          | 6,895,151      |
| Total Urban & Economic Development                |              | 11,706,730  |      | 110,000        |                          | -  | 6,895,151                        |     | -                      |            | -               |             | 2,522,000                    |                      | -     |          | -                     |          | 21,233,881     |
| Transit                                           |              |             |      |                |                          | _  |                                  |     | 9,444,401              |            | <u> </u>        |             |                              |                      |       |          |                       |          | 9,444,401      |
| Transit                                           |              |             |      |                |                          |    |                                  |     | 0,111,101              |            |                 |             |                              |                      |       |          |                       |          |                |
| Debt                                              |              | -           |      | 16,119,630     |                          | -  | -                                |     | -                      |            | 301,787         |             | 422,500                      |                      | -     |          | -                     |          | 16,843,917     |
| Transfers                                         |              | 7,361,918   |      | 750,000        |                          | _  |                                  |     |                        |            | _               |             |                              |                      |       |          |                       |          | 8,111,918      |
|                                                   | \$           | 169,145,330 | \$   | 72,860,847     | \$ 9,514,0               | 20 | \$ 6,895,151                     | \$  | 9,444,401              | \$         | 15,856,643      | \$          | 2,944,500                    | \$ 5,                | 000   | \$       | 400                   | \$       | 286,666,292    |
| Total 2019 Appropriations                         |              | 169,145,550 |      | 72,000,047     | \$ 9,514,0               | 20 | \$ 6,695,151                     |     | 9,444,401              | - <b>P</b> | 15,656,645      | - <b>\$</b> | 2,944,500                    | \$ <u>5</u> ,        | 000   | <u> </u> | 400                   | <u> </u> | 200,000,292    |
| B. Means of Finance for Governmental Fu           | inde         |             |      |                |                          |    |                                  |     |                        |            |                 |             |                              |                      |       |          |                       |          |                |
|                                                   | s            | 3,748,292   | \$   | 313,576        | \$ 1,602,8               | 50 | \$ 26,696                        | \$  | 22,010                 | \$         | 2,577,682       | \$          |                              | \$ 4,                | 700   | \$       | 350                   | \$       | 8,296,156      |
| Unobligated Cash Balance Applied Taxes            | φ            | 136,567,722 | φ    | 64,246,271     | 5 1,602,6                |    | φ 20,090                         | Φ   | 22,010                 | φ          | 10,151,680      | φ           | 2,924,500                    | <b>φ</b> 4,          | 100   | Ţ.       | - 350                 | Φ        | 221,731,343    |
| Licenses and Permits                              |              | 5,277,711   |      | 100,000        | 1,041,1                  | 10 |                                  |     | -                      |            | 10, 151,680     |             | 2,924,000                    |                      | -     |          | -                     |          | 5,377,811      |
|                                                   |              |             |      | 1              |                          | -  | - 1 470 000                      |     | - 3,044,049            |            | - 100           |             | -                            |                      | -     |          | -                     |          |                |
| Intergovernmental                                 |              | 12,515,236  |      | 5,145,000      |                          |    | 1,479,000                        |     | 5,044,049              |            | -               |             | - 20.000                     |                      | -     |          | -                     |          | 22,183,285     |
| Charges for Goods and Services                    |              | 8,927,443   |      | -              | 20,0                     | 00 | -                                |     | -                      |            | -               |             | 20,000                       |                      | -     |          |                       |          | 8,967,443      |
| Fines and Forfeitures                             |              | 717,000     |      | -              | 50.0                     | -  |                                  |     | -                      |            | -               |             | -                            |                      | -     |          | -                     |          | 717,000        |
| Investment and Interest Earnings                  |              | 387,000     |      | -              | 50,0                     | UU | 41,832                           |     |                        |            | 40,000          |             |                              |                      | 300   |          | 50                    |          | 519,182        |
| Contributions                                     |              | 180,000     |      | 910,000        |                          | -  | -                                |     | -                      |            | 2,000,000       |             | -                            |                      | -     |          | -                     |          | 3,090,000      |
| Miscellaneous Revenue                             |              | 824,926     |      | 2,146,000      |                          | -  | 4,414,047                        |     |                        |            | 1,087,181       |             | -                            |                      | -     |          | -                     |          | 8,472,154      |
| Other Financing Sources (Bonds, SRF's, Transfers) |              |             |      | - 72,860,847   | \$ 9,514,0               | -  | 933,576<br>\$ 6,895,151          |     | 6,378,342<br>9,444,401 | \$         | - 15,856,643    | \$          | 2.944.500                    | \$ 5,                | - 000 | \$       | 400                   |          | 7,311,918      |
| Total 2019 Means of Finance                       | \$           |             | \$   |                |                          |    |                                  |     |                        |            |                 |             |                              |                      |       |          |                       | \$       | 286,666,292    |