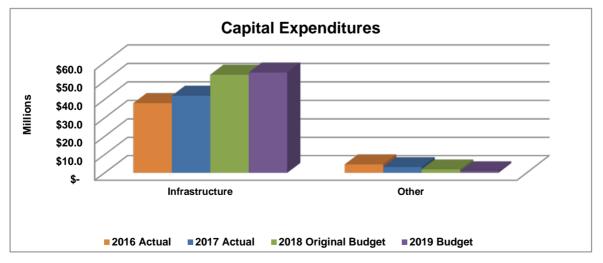

### **General Government**

The primary role of departments within the General Government function is to provide leadership and support to the other departments of the City.

|                                     | $\begin{array}{c ccccccccccccccccccccccccccccccccccc$ |               |                 |               |                           |  |
|-------------------------------------|-------------------------------------------------------|---------------|-----------------|---------------|---------------------------|--|
|                                     | 2016                                                  | 2017          | 2018            | 2019          | Difference                |  |
|                                     | Actual                                                | Actual        | Original Budget | Budget        | \$%                       |  |
| Sources                             |                                                       |               |                 |               |                           |  |
| General Fund Contribution           | \$ 12,888,850                                         | \$ 13,291,552 | \$ 15,244,616   | \$ 15,477,369 | \$ 232,753 1.5%           |  |
| Departmental                        | 2,019,344                                             | 1,991,920     | 1,725,044       | 1,716,292     | (8,752) -0.5%             |  |
| Capital Funds Contribution          | 1,471,568                                             | 11,260,821    | 1,783,600       | 1,108,200     | (675,400) -37.9%          |  |
| Total Sources                       | \$ 16,379,762                                         | \$ 26,544,294 | \$ 18,753,260   | \$ 18,301,861 | <b>\$ (451,399)</b> -2.4% |  |
| Expenditures                        |                                                       |               |                 |               |                           |  |
| By Department                       |                                                       |               |                 |               |                           |  |
| Mayor                               | \$ 491,501                                            | \$ 380,368    | \$ 457,088      | \$ 749,927    | \$ 292,839 64.1%          |  |
| City Council                        | 1,564,985                                             | 1,336,895     | 1,576,454       | 1,436,687     | (139,767) -8.9%           |  |
| Attorney                            | 1,652,169                                             | 1,721,801     | 1,867,404       | 1,925,682     | 58,278 3.1%               |  |
| Human Resources                     | 1,368,656                                             | 1,341,094     | 1,527,054       | 1,590,626     | 63,572 4.2%               |  |
| Finance                             | 2,685,762                                             | 3,056,468     | 3,434,089       | 3,201,321     | (232,768) -6.8%           |  |
| Facilities Management               | 2,490,205                                             | 12,070,247    | 3,022,865       | 2,640,570     | (382,295) -12.6%          |  |
| Information Technology              | 4,090,546                                             | 4,493,648     | 4,551,051       | 4,449,503     | (101,549) -2.2%           |  |
| Communications (Multimedia Support) | 1,797,447                                             | 1,972,282     | 2,317,254       | 2,307,545     | (9,709) -0.4%             |  |
| Total Expenditures                  | \$ 16,141,272                                         | \$ 26,372,804 | \$ 18,753,260   | \$ 18,301,861 | <b>\$ (451,399)</b> -2.4% |  |
| By Category                         |                                                       |               |                 |               |                           |  |
| Personnel                           | \$ 11,172,957                                         | \$ 11,859,328 | \$ 12,741,582   | \$ 13,208,178 | \$ 466,596 3.7%           |  |
| Other Operating                     | 3,496,747                                             | 3,252,655     | 4,228,078       | 3,985,483     | (242,595) -5.7%           |  |
| Capital                             | 1,471,568                                             | 11,260,821    | 1,783,600       | 1,108,200     | (675,400) -37.9%          |  |
| Total Expenditures                  | \$ 16,141,272                                         | \$ 26,372,804 | \$ 18,753,260   | \$ 18,301,861 | <b>\$ (451,399)</b> -2.4% |  |