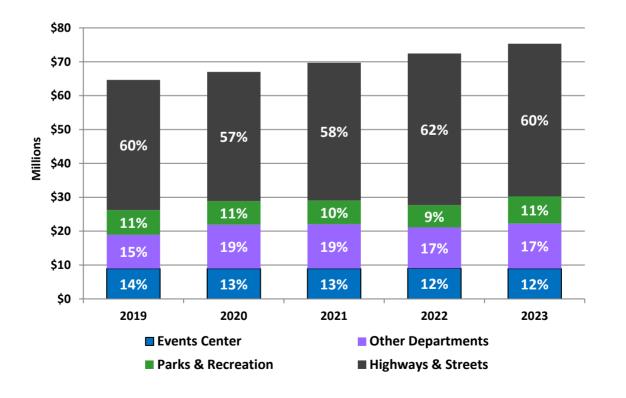

| 2,244,000     | 3,647,950     | 1,010,000     | 1,560,000        | 910,000         | 9,371,950   |
| Total Other Departments            | 9,964,764     | 12,931,323    | 13,125,295    | 12,075,361       | 13,294,257      | 61,390,997  |
| Events Center                      |               |               |               |                  |                 |             |
| Events Center Bonds                | 8,966,631     | 8,965,631     | 8,944,131     | 9,053,648        | 8,955,128       | 44,885,169  |
| Total Events Center                | 8,966,631     | 8,965,631     | 8,944,131     | 9,053,648        | 8,955,128       | 44,885,169  |
| Total Uses                         | \$ 64,661,272 | \$ 67,021,122 | \$ 69,687,967 | \$ 72,445,885 \$ | 5 75,314,121 \$ | 349,130,364 |



#### Sales/Use Tax Plan-to-Plan Comparison (Debt/Transfers Unallocated to Departments)

| Highways & Streets       | 2018       | 2019          | 2020            | 2021          | 2022          | 2023          | Total         |
|--------------------------|------------|---------------|-----------------|---------------|---------------|---------------|---------------|
| 2019-2023 Plan           | \$-        | \$ 36,259,417 | \$ 35,972,169   | \$ 38,434,801 | \$ 42,554,320 | \$ 42,658,129 | \$195,878,836 |
| 2018-2022 Plan           | 31,665,309 | 34,652,402    | 33,638,144      | 36,820,834    | 40,937,375    | -             | 177,714,064   |
| Increase/(Decrease)      |            | 1,607,015     | 2,334,025       | 1,613,967     | 1,616,945     |               | 18,164,772    |
| Parks &