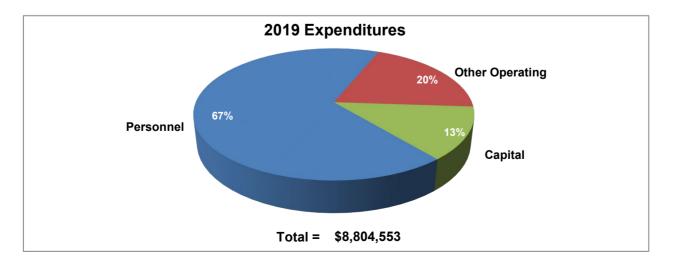

### **General Government**

The primary role of departments within the General Government function is to provide leadership and support to the other departments of the City.

|                                     | $\begin{array}{c ccccccccccccccccccccccccccccccccccc$ |               |                 |               |                           |  |
|-------------------------------------|-------------------------------------------------------|---------------|-----------------|---------------|---------------------------|--|
|                                     | 2016                                                  | 2017          | 2018            | 2019          | Difference                |  |
|                                     | Actual                                                | Actual        | Original Budget | Budget        | \$%                       |  |
| Sources                             |                                                       |               |                 |               |                           |  |
| General Fund Contribution           | \$ 12,888,850                                         | \$ 13,291,552 | \$ 15,244,616   | \$ 15,477,369 | \$ 232,753 1.5%           |  |
| Departmental                        | 2,019,344                                             | 1,991,920     | 1,725,044       | 1,716,292     | (8,752) -0.5%             |  |
| Capital Funds Contribution          | 1,471,568                                             | 11,260,821    | 1,783,600       | 1,108,200     | (675,400) -37.9%          |  |
| Total Sources                       | \$ 16,379,762                                         | \$ 26,544,294 | \$ 18,753,260   | \$ 18,301,861 | <b>\$ (451,399)</b> -2.4% |  |
| Expenditures                        |                                                       |               |                 |               |                           |  |
| By Department                       |                                                       |               |                 |               |                           |  |
| Mayor                               | \$ 491,501                                            | \$ 380,368    | \$ 457,088      | \$ 749,927    | \$ 292,839 64.1%          |  |
| City Council                        | 1,564,985                                             | 1,336,895     | 1,576,454       | 1,436,687     | (139,767) -8.9%           |  |
| Attorney                            | 1,652,169                                             | 1,721,801     | 1,867,404       | 1,925,682     | 58,278 3.1%               |  |
| Human Resources                     | 1,368,656                                             | 1,341,094     | 1,527,054       | 1,590,626     | 63,572 4.2%               |  |
| Finance                             | 2,685,762                                             | 3,056,468     | 3,434,089       | 3,201,321     | (232,768) -6.8%           |  |
| Facilities Management               | 2,490,205                                             | 12,070,247    | 3,022,865       | 2,640,570     | (382,295) -12.6%          |  |
| Information Technology              | 4,090,546                                             | 4,493,648     | 4,551,051       | 4,449,503     | (101,549) -2.2%           |  |
| Communications (Multimedia Support) | 1,797,447                                             | 1,972,282     | 2,317,254       | 2,307,545     | (9,709) -0.4%             |  |
| Total Expenditures                  | \$ 16,141,272                                         | \$ 26,372,804 | \$ 18,753,260   | \$ 18,301,861 | <b>\$ (451,399)</b> -2.4% |  |
| By Category                         |                                                       |               |                 |               |                           |  |
| Personnel                           | \$ 11,172,957                                         | \$ 11,859,328 | \$ 12,741,582   | \$ 13,208,178 | \$ 466,596 3.7%           |  |
| Other Operating                     | 3,496,747                                             | 3,252,655     | 4,228,078       | 3,985,483     | (242,595) -5.7%           |  |
| Capital                             | 1,471,568                                             | 11,260,821    | 1,783,600       | 1,108,200     | (675,400) -37.9%          |  |
| Total Expenditures                  | \$ 16,141,272                                         | \$ 26,372,804 | \$ 18,753,260   | \$ 18,301,861 | <b>\$ (451,399)</b> -2.4% |  |