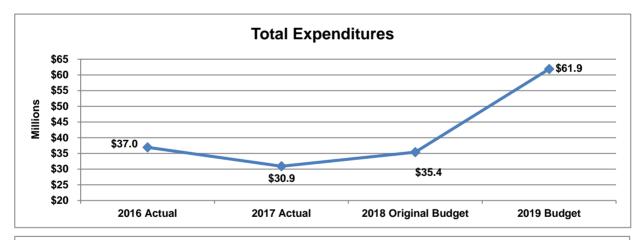

### Expenditures Summary Governmental Funds by Function Capital Improvement Other Genera Sales/Use Tax Fund Fund Tota Funds General Government 749,927 749,927 Mayor \$ \$ \$ City Council 1.436.687 1.436.687 Attorney 1 925 682 1 925 682 Human Resources 1.590.626 1.590.626 --3,201,321 Finance 3,201,321 . 793,200 2 640 570 Facilities Management 1 847 370 -Information Technology Multimedia Support 4 359 503 4 449 503 90,000 -2,082,545 225,000 2,307,545 **Total General Government** 17,193,661 1,108,200 18,301,861 -Public Safety 2.803.000 28,462,184 31,265,184 Fire 400 37 915 350 1 075 000 38 990 750 Police Total Public Safety 66.377.534 3,878,000 70,255,934 400 Highways and Streets Highways and Streets 2<u>5,5</u>61,239 43,385,417 15,554,856 84,501,512 Total Highway and Streets 25,561,239 43,385,417 15,554,856 84,501,512 Public Health Health Department 13,099,438 340,300 13,439,738 Total Public Health 340,300 13,439,738 13,099,438 -Culture and Recreation 19,539,085 6,039,800 25,578,885 Parks and Recreation Siouxland Libraries 7,670,053 1,129,500 5.000 8,804,553 Entertainment Venues 9,514,020 9.514.020 635,672 Siouxland Heritage Museums 635.672 Total Culture and Recreation 27,844,810 7,169,300 9,519,020 44,533,130 Urban and Economic Development Planning and Development Services 11,706,730 110,000 2,522,000 14,338,730 Housing 6 895 15 6,895,151 Total Urban and Economic Development 11,706,730 110,000 9,417,151 21,233,881 Transit 9,444,401 9,444,401 110,028,248 Debt Service 16,119,630 724,287 16,843,917 -Transfers 7,361,918 750,000 8,111,918 Total 2019 Governmental Funds \$ 169.145.330 \$ 72,860,847 \$ 44,660,115 \$ 286.666.292 **Proprietary Funds** Enterprise Funds Electric Light Fund 10,431,427 \$ Public Parking Fund 3,018,056 Sanitary Landfill Fund 12,142,322 38,957,404 Water Fund Water Reclamation Fund 61 862 616 Total Enterprise Funds \$ 126,411,825 Internal Service Funds Fleet Maintenance Revolving Fund \$ 14,484,351 City Health/Life Benefit Fund 23,971,865 Workers' Compensation Fund 1.788.400 Technology Revolving Fund 3.686.500 1.873.404 Insurance Liability Fund

**Total Internal Service Funds** 

Employees' Retirement Fund Firefighters' Pension Fund

115 Healthcare Trust Fund

**Total 2019 Budgeted Expenditures** 

Fiduciary Funds Pension Trust Funds

**Total Fiduciary Funds** 