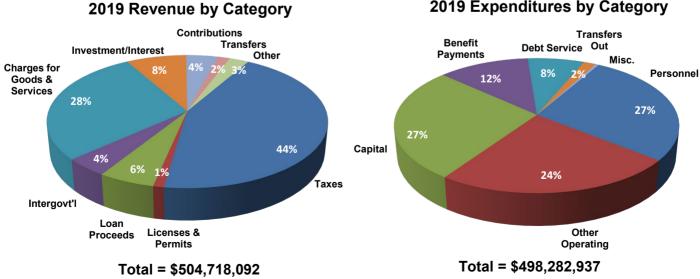

Devenue Cumment by Ture

| Revenue Summary by Type          |                   |
|----------------------------------|-------------------|
| Taxes                            | \$<br>221,731,343 |
| Licenses and Permits             | 5,406,811         |
| Intergovernmental                | 22,183,285        |
| Charges for Goods and Services   | 143,482,112       |
| Fines and Forfeitures            | 1,257,900         |
| Investment and Interest Earnings | 40,750,787        |
| Contributions                    | 21,506,700        |
| Miscellaneous                    | 11,887,235        |
| Transfers                        | 8,111,918         |
| Bond/Note Proceeds               | 28,400,000        |
| Total 2019 Budgeted Revenues     | \$<br>504,718,092 |
| Revenue Summary by Fund Type     | <br>              |
| Governmental Funds               |                   |
| General Fund                     | \$<br>165,397,038 |
| Special Revenue Funds            | 110,028,248       |

### Expenditures Summary Governmental Funds by Function Capital Improvement Other Genera Sales/Use Tax Fund Fund Tota Funds General Government 749,927 749,927 Mayor \$ \$ \$ City Council 1.436.687 1.436.687 Attorney 1 925 682 1 925 682 Human Resources 1.590.626 1.590.626 --3,201,321 Finance 3,201,321 . 793,200 2 640 570 Facilities Management 1 847 370 -Information Technology Multimedia Support 4 359 503 4 449 503 90,000 -2,082,545 225,000 2,307,545 **Total General Government** 17,193,661 1,108,200 18,301,861 -Public Safety 2.803.000 28,462,184 31,265,184 Fire 400 37 915 350 1 075 000 38 990 750 Police Total Public Safety 66.377.534 3,878,000 70,255,934 400 Highways and Streets Highways and Streets 2<u>5,5</u>61,239 43,385,417 15,554,856 84,501,512 Total Highway and Streets 25,561,239 43,385,417 15,554,856 84,501,512 Public Health Health Department 13,099,438 340,300 13,439,738 Total Public Health 340,300 13,439,738 13,099,438 -Culture and Recreation 19,539,085 6,039,800 25,578,885 Parks and Recreation Siouxland Libraries 7,670,053 1,129,500 5.000 8,804,553 Entertainment Venues 9,514,020 9.514.020 635,672 Siouxland Heritage Museums 635.672 Total Culture and Recreation 27,844,810 7,169,300 9,519,020 44,533,130 Urban and Economic Development Planning and Development Services 11,706,730 110,000 2,522,000 14,338,730 Housing 6 895 15 6,895,151 Total Urban and Economic Development 11,706,730 110,000 9,417,151 21,233,881 Transit 9,444,401 9,444,401 110,028,248 Debt Service 16,119,630 724,287 16,843,917 -Transfers 7,361,918 750,000 8,111,918 Total 2019 Governmental Funds \$ 169.145.330 \$ 72,860,847 \$ 44,660,115 \$ 286.666.292 **Proprietary Funds** Enterprise Funds Electric Light Fund 10,431,427 \$ Public Parking Fund 3,018,056 Sanitary Landfill Fund 12,142,322 38,957,404 Water Fund Water Reclamation Fund 61 862 616 Total Enterprise Funds \$ 126,411,825 Internal Service Funds Fleet Maintenance Revolving Fund \$ 14,484,351 City Health/Life Benefit Fund 23,971,865 Workers' Compensation Fund 1.788.400 Technology Revolving Fund 3.686.500 1.873.404 Insurance Liability Fund