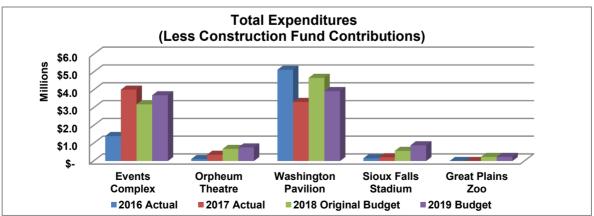

### Expenditures Summary Governmental Funds by Function Capital Improvement Other Genera Sales/Use Tax Fund Fund Tota Funds General Government 749,927 749,927 Mayor \$ \$ \$ City Council 1.436.687 1.436.687 Attorney 1 925 682 1 925 682 Human Resources 1.590.626 1.590.626 --3,201,321 Finance 3,201,321 . 793,200 2 640 570 Facilities Management 1 847 370 -Information Technology Multimedia Support 4 359 503 4 449 503 90,000 -2,082,545 225,000 2,307,545 **Total General Government** 17,193,661 1,108,200 18,301,861 -Public Safety 2.803.000 28,462,184 31,265,184 Fire 400 37 915 350 1 075 000 38 990 750 Police Total Public Safety 66.377.534 3,878,000 70,255,934 400 Highways and Streets Highways and Streets 2<u>5,5</u>61,239 43,385,417 15,554,856 84,501,512 Total Highway and Streets 25,561,239 43,385,417 15,554,856 84,501,512 Public Health Health Department 13,099,438 340,300 13,439,738 Total Public Health 340,300 13,439,738 13,099,438 -Culture and Recreation 19,539,085 6,039,800 25,578,885 Parks and Recreation Siouxland Libraries 7,670,053 1,129,500 5.000 8,804,553 Entertainment Venues 9,514,020 9.514.020 635,672 Siouxland Heritage Museums 635.672 Total Culture and Recreation 27,844,810 7,169,300 9,519,020 44,533,130 Urban and Economic Development Planning and Development Services 11,706,730 110,000 2,522,000 14,338,730 Housing 6 895 15 6,895,151 Total Urban and Economic Development 11,706,730 110,000 9,417,151 21,233,881 Transit 9,444,401 9,444,401 110,028,248 Debt Service 16,119,630 724,287 16,843,917 -Transfers 7,361,918 750,000 8,111,918 Total 2019 Governmental Funds \$ 169.145.330 \$ 72,860,847 \$ 44,660,115 \$ 286.666.292 **Proprietary Funds** Enterprise Funds Electric Light Fund 10,431,427 \$ Public Parking Fund 3,018,056 Sanitary Landfill Fund 12,142,322 38,957,404 Water Fund Water Reclamation Fund 61 862 616 Total Enterprise Funds \$ 126,411,825 Internal Service Funds Fleet Maintenance Revolving Fund \$ 14,484,351 City Health/Life Benefit Fund 23,971,865 Workers' Compensation Fund 1.788.400 Technology Revolving Fund 3.686.500 1.873.404 Insurance Liability Fund

### Funding Use Totals by Function for the 2019–2023 Capital Program

| Function                                 | 2019              | 2020           | 2021           | 2022           | 2023              | Total       |
|------------------------------------------|-------------------|----------------|----------------|----------------|-------------------|-------------|
| Facilities Management                    | \$<br>793,200     | \$ 550,000     | \$ 673,889     | \$ 1,483,900   | \$ 559,400 \$     | 4,060,389   |
| Information Technology                   | 90,000            | 210,000        | 610,000        | 760,000        | 657,500           | 2,327,500   |
| Multimedia Support                       | 225,000           | 49,000         | 45,000         | 30,000         | 205,000           | 554,000     |
| General Government                       | 1,108,200         | 809,000        | 1,328,889      | 2,273,900      | 1,421,900         | 6,941,889   |
| Fire                                     | 2,803,000         | 4,212,450      | 2,177,500      | 1,363,000      | 3,394,000         | 13,949,950  |
| Police                                   | 1,075,000         | 1,078,700      | 1,844,525      | 1,014,000      | 906,000           | 5,918,225   |
| Public Safety                            | 3,878,000         | 5,291,150      | 4,022,025      | 2,377,000      | 4,300,000         | 19,868,175  |
| Highways and Streets                     | 43,385,417        | 38,137,169     | 42,639,801     | 44,799,320     | 44,943,129        | 213,904,836 |
| Highways and Streets - Storm Drainage    | 12,030,000        | 7,740,000      | 7,770,000      | 7,970,000      | 10,165,000        | 45,675,000  |
| Highways & Streets                       | 55,415,417        | 45,877,169     | 50,409,801     | 52,769,320     | 55,108,129        | 259,579,836 |
| Public Health                            | 340,300           | 319,900        | 16,500         | 169,524        | 145,150           | 991,374     |
| Entertainment Venues/Events Complex      | 2,477,100         | 2,008,700      | 2,192,320      | 1,676,113      | 6,320,500         | 14,674,733  |
| Entertainment Venues/Orpheum             | 101,000           | 242,500        | 110,000        | 500,000        | -                 | 953,500     |
| Entertainment Venues/Washington Pavilion | 1,365,500         | 899,750        | 1,061,678      | 209,400        | 394,000           | 3,930,328   |
| Entertainment Venues/Sioux Falls Stadium | -                 | -              | -              |                | 9,000             | 9,000       |
| Parks & Recreation                       | 6,039,800         | 5,078,500      | 5,060,700      | 4,853,000      | 7,462,836         | 28,494,836  |
| Siouxland Libraries                      | 1,129,500         | 832,000        | 1,600,700      | 946,000        | 1,016,700         | 5,524,900   |
| Culture & Recreation                     | 11,112,900        | 9,061,450      | 10,025,398     | 8,184,513      | 15,203,036        | 53,587,297  |
| Planning & Development Services          | 110,000           | 110,000        | 110,000        | 110,000        | 110,000           | 550,000     |
| Urban & Economic Development             | 110,000           | 110,000        | 110,000        | 110,000        | 110,000           | 550,000     |
| Transit                                  | 761,493           | 3,225,455      | 735,000        | 2,613,434      | 90,000            | 7,425,382   |
| Public Parking                           | 266,000           | 62,500         | 79,000         | 125,000        | 124,100           | 656,600     |
| Electric Light                           | 1,329,000         | 1,140,000      | 1,560,000      | 745,000        | 3,845,000         | 8,619,000   |
| Sanitary Landfill                        | 4,049,000         | 10,424,000     | 3,541,000      | 891,000        | 4,109,000         | 23,014,000  |
| Water                                    | 13,753,380        | 16,671,040     | 17,098,040     | 17,583,040     | 15,169,000        | 80,274,500  |
| Water Reclamation                        | 36,977,000        | 46,523,000     | 69,500,000     | 92,785,520     | 16,808,036        | 262,593,556 |
| Revolving Fleet                          | 5,991,000         | 3,595,800      | 2,593,200      | 4,007,900      | 5,348,881         | 21,536,781  |
| Revolving Technology                     | 164,500           | 345,500        | 519,800        | 1,502,000      | 269,000           | 2,800,800   |
| Enterprise/Internal Service              | <br>62,529,880    | 78,761,840     | 94,891,040     | 117,639,460    | 45,673,017        | 399,495,237 |
| Total Uses                               | \$<br>135,256,190 | \$ 143,455,964 | \$ 161,538,653 | \$ 186,137,151 | \$ 122,051,232 \$ | 748,439,190 |