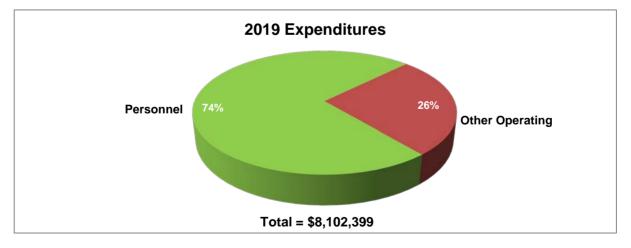

### **General Government**

The primary role of departments within the General Government function is to provide leadership and support to the other departments of the City.

|                                     | $\begin{array}{c ccccccccccccccccccccccccccccccccccc$ |               |                 |               |                           |  |
|-------------------------------------|-------------------------------------------------------|---------------|-----------------|---------------|---------------------------|--|
|                                     | 2016                                                  | 2017          | 2018            | 2019          | Difference                |  |
|                                     | Actual                                                | Actual        | Original Budget | Budget        | \$%                       |  |
| Sources                             |                                                       |               |                 |               |                           |  |
| General Fund Contribution           | \$ 12,888,850                                         | \$ 13,291,552 | \$ 15,244,616   | \$ 15,477,369 | \$ 232,753 1.5%           |  |
| Departmental                        | 2,019,344                                             | 1,991,920     | 1,725,044       | 1,716,292     | (8,752) -0.5%             |  |
| Capital Funds Contribution          | 1,471,568                                             | 11,260,821    | 1,783,600       | 1,108,200     | (675,400) -37.9%          |  |
| Total Sources                       | \$ 16,379,762                                         | \$ 26,544,294 | \$ 18,753,260   | \$ 18,301,861 | <b>\$ (451,399)</b> -2.4% |  |
| Expenditures                        |                                                       |               |                 |               |                           |  |
| By Department                       |                                                       |               |                 |               |                           |  |
| Mayor                               | \$ 491,501                                            | \$ 380,368    | \$ 457,088      | \$ 749,927    | \$ 292,839 64.1%          |  |
| City Council                        | 1,564,985                                             | 1,336,895     | 1,576,454       | 1,436,687     | (139,767) -8.9%           |  |
| Attorney                            | 1,652,169                                             | 1,721,801     | 1,867,404       | 1,925,682     | 58,278 3.1%               |  |
| Human Resources                     | 1,368,656                                             | 1,341,094     | 1,527,054       | 1,590,626     | 63,572 4.2%               |  |
| Finance                             | 2,685,762                                             | 3,056,468     | 3,434,089       | 3,201,321     | (232,768) -6.8%           |  |
| Facilities Management               | 2,490,205                                             | 12,070,247    | 3,022,865       | 2,640,570     | (382,295) -12.6%          |  |
| Information Technology              | 4,090,546                                             | 4,493,648     | 4,551,051       | 4,449,503     | (101,549) -2.2%           |  |
| Communications (Multimedia Support) | 1,797,447                                             | 1,972,282     | 2,317,254       | 2,307,545     | (9,709) -0.4%             |  |
| Total Expenditures                  | \$ 16,141,272                                         | \$ 26,372,804 | \$ 18,753,260   | \$ 18,301,861 | <b>\$ (451,399)</b> -2.4% |  |
| By Category                         |                                                       |               |                 |               |                           |  |
| Personnel                           | \$ 11,172,957                                         | \$ 11,859,328 | \$ 12,741,582   | \$ 13,208,178 | \$ 466,596 3.7%           |  |
| Other Operating                     | 3,496,747                                             | 3,252,655     | 4,228,078       | 3,985,483     | (242,595) -5.7%           |  |
| Capital                             | 1,471,568                                             | 11,260,821    | 1,783,600       | 1,108,200     | (675,400) -37.9%          |  |
| Total Expenditures                  | \$ 16,141,272                                         | \$ 26,372,804 | \$ 18,753,260   | \$ 18,301,861 | <b>\$ (451,399)</b> -2.4% |  |