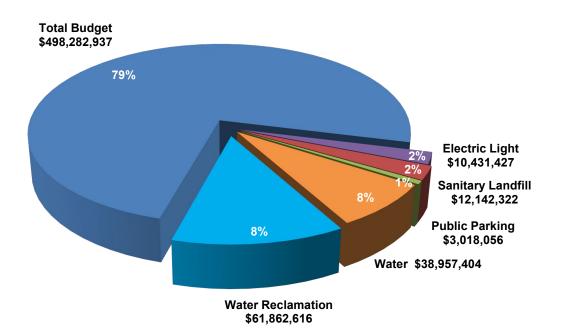

|                                  | 110,020,210       |
|----------------------------------|-------------------|
| Tax Incremental Fund             | 2,944,500         |
| Permanent Funds                  | 350               |
| Total 2019 Governmental Funds    | \$<br>278,370,136 |
| Proprietary Funds                |                   |
| Enterprise Funds                 |                   |
| Electric Light Fund              | \$<br>9,311,152   |
| Public Parking Fund              | 3,417,645         |
| Sanitary Landfill Fund           | 9,698,848         |
| Water Fund                       | 38,835,515        |
| Water Reclamation Fund           | 62,977,899        |
| Total Enterprise Funds           | \$<br>124,241,059 |
| nternal Service Funds            |                   |
| Fleet Maintenance Revolving Fund | \$<br>13,155,164  |
| City Health/Life Benefit Fund    | 24,300,000        |
| Workers' Compensation Fund       | 1,553,000         |
| Technology Revolving Fund        | 3,776,529         |
| Insurance Liability Fund         | 1,555,504         |
| Total Internal Service Funds     | \$<br>44,340,197  |
| Fiduciary Funds                  |                   |
| Pension Trust Funds              |                   |
| Employees' Retirement Fund       | \$<br>41,021,800  |
| Firefighters' Pension Fund       | 16,744,900        |
| 115 Healthcare Trust Fund        | -                 |
| Total Fiduciary Funds            | \$<br>57,766,700  |
| Total 2019 Budgeted Revenue      | \$<br>504,718,092 |

### Expenditures Summary Governmental Funds by Function Capital Improvement Other Genera Sales/Use Tax Fund Fund Tota Funds General Government 749,927 749,927 Mayor \$ \$ \$ City Council 1.436.687 1.436.687 Attorney 1 925 682 1 925 682 Human Resources 1.590.626 1.590.626 --3,201,321 Finance 3,201,321 . 793,200 2 640 570 Facilities Management 1 847 370 -Information Technology Multimedia Support 4 359 503 4 449 503 90,000 -2,082,545 225,000 2,307,545 **Total General Government** 17,193,661 1,108,200 18,301,861 -Public Safety 2.803.000 28,462,184 31,265,184 Fire 400 37 915 350 1 075 000 38 990 750 Police Total Public Safety 66.377.534 3,878,000 70,255,934 400 Highways and Streets Highways and Streets 2<u>5,5</u>61,239 43,385,417 15,554,856 84,501,512 Total Highway and Streets 25,561,239 43,385,417 15,554,856 84,501,512 Public Health Health Department 13,099,438 340,300 13,439,738 Total Public Health 340,300 13,439,738 13,099,438 -Culture and Recreation 19,539,085 6,039,800 25,578,885 Parks and Recreation Siouxland Libraries 7,670,053 1,129,500 5.000 8,804,553 Entertainment Venues 9,514,020 9.514.020 635,672 Siouxland Heritage Museums 635.672 Total Culture and Recreation 27,844,810 7,169,300 9,519,020 44,533,130 Urban and Economic Development Planning and Development Services 11,706,730 110,000 2,522,000 14,338,730 Housing 6 895 15 6,895,151 Total Urban and Economic Development 11,706,730 110,000 9,417,151 21,233,881 Transit 9,444,401 9,444,401 110,028,248 Debt Service 16,119,630 724,287 16,843,917 -Transfers 7,361,918 750,000 8,111,918 Total 2019 Governmental Funds \$ 169.145.330 \$ 72,860,847 \$ 44,660,115 \$ 286.666.292 **Proprietary Funds** Enterprise Funds Electric Light Fund 10,431,427 \$ Public Parking Fund 3,018,056 Sanitary Landfill Fund 12,142,322 38,957,404 Water Fund Water Reclamation Fund 61 862 616 Total Enterprise Funds \$ 126,411,825 Internal Service Funds Fleet Maintenance Revolving Fund \$ 14,484,351 City Health/Life Benefit Fund 23,971,865 Workers' Compensation Fund 1.788.400 Technology Revolving Fund 3.686.500 1.873.404 Insurance Liability Fund