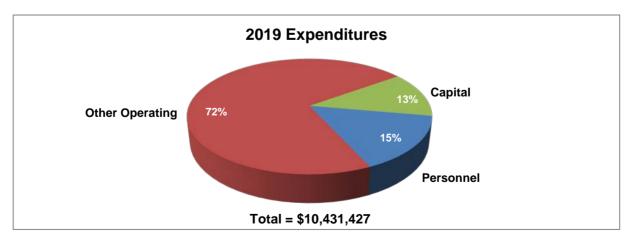

### **Budget by Category** 2016 2017 2019 2018 Difference **Original Budget** Budget \$ % Actual Actual Sources **General Fund Contribution** 64.1% 491,501 380,368 \$ 457,088 749,927 \$ 292,839 \$ \$ \$ Expenditures 266,750 \$ 90.7% Fulltime \$ 323,413 \$ 259,470 \$ 508,621 \$ 241,871 6,400 0.0% Part-time 5,639 6,400 Eligible Leave Payout 7,560 15,000 (15,000)-100.0% **Deferred Compensation** 10,025 7,411 7,548 20,346 12,798 169.6% Wages 346,636 266,880 295,698 535,367 239,669 81.1% OASI 25,840 20,328 21,131 37,031 15,900 75.2% 67,086 54,080 51,752 39,009 (12,743)-24.6% Pension 20,591 35,564 85,542 140.5% Insurance 17,062 49,978 Worker's Compensation 433 219 Allowances 4,470 4,103 4,560 5,520 960 21.1% 91,876 38,195 41.6% Fringe Benefits 92,581 75,464 130,071 **Total Personnel** 465,057 362,672 408,705 702,469 293,764 71.9% **Professional Services** 2,797 0.0% 1,203 1,203 1,203 500 Rentals 8,643 8,763 7,080 7,580 7.1% Supplies & Materials 6,316 5,376 21,144 20,244 (900)-4.3% **Training & Education** 6,791 1,442 17,540 17,735 195 1.1% Utilities 1,896 912 696 -50.8% 1,416 (720)48,383 **Total Other Operating** 26,444 17,696 47,458 (925) -1.9% **Total Expenditures** 491,501 64.1% 380,368 457,088 749,927 \$ 292,839 ¢ \$ \$ \$