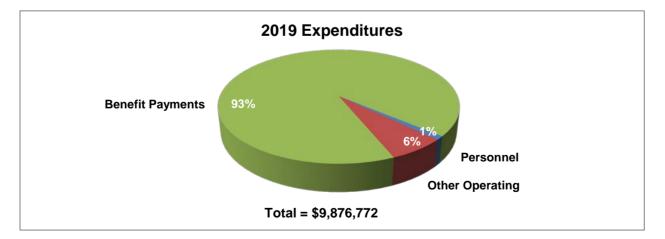

# City of Sioux Falls 2019 Budget

45,804,520

28,858,528

9,876,772

39,400,300

498,282,937

665,000

\$