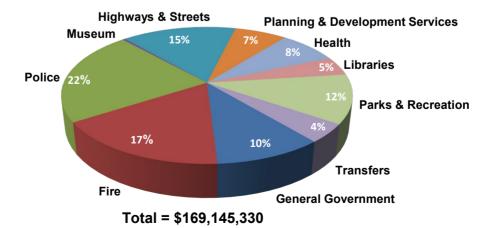

The 2019 Budget is \$498.3 million which includes funding the City's day-to-day operations, utility services, capital projects, internal service and trust funds. The General Fund proposed budget is \$169.2 million which provides funding for the primary operating services of the City, including fire and police, highways and streets, parks and recreation, community health, and the public libraries.

\$498,282,937 Total 2019 Budget

# 2019 Budget - Appropriation Exhibit A

| A. Appropriations for Governmental Fund           | l <b>s</b> G | eneral Fund | Sale | s/Use Tax Fund | Entertainmer<br>Tax Fund | t  | Community<br>Development<br>Fund | Tra | unsit Fund             | Storn      | n Drainage Fund |             | ax Increment<br>nancing Fund | Libra<br>Memo<br>Fun | rial  | Mer      | ttam<br>norial<br>und | 2019     | Appropriations |
|---------------------------------------------------|--------------|-------------|------|----------------|--------------------------|----|----------------------------------|-----|------------------------|------------|-----------------|-------------|------------------------------|----------------------|-------|----------|-----------------------|----------|----------------|
| GENERAL GOVERNMENT                                | -            |             |      |                |                          |    |                                  |     |                        |            |                 |             |                              |                      |       |          |                       |          |                |
| Mayor                                             | \$           | 749,927     | \$   | -              | \$                       | _  | \$ -                             | \$  | _                      | \$         | -               | \$          | _                            | \$                   | _     | \$       | _                     | \$       | 749.927        |
| City Council                                      | -            | 1,436,687   | -    | -              |                          | -  | -                                | -   | -                      | -          | -               | -           | _                            | - T                  | -     |          | -                     | - T      | 1,436,687      |
| Attorney                                          |              | 1,925,682   |      | -              |                          | -  | -                                |     | -                      |            | -               |             | -                            |                      | -     |          | -                     |          | 1,925,682      |
| Human Resources                                   |              | 1,590,626   |      | -              |                          | -  |                                  |     |                        |            | -               |             | _                            |                      | -     |          | -                     |          | 1,590,626      |
| Finance                                           |              | 3,201,321   |      |                |                          | _  |                                  |     |                        |            |                 |             |                              |                      | -     |          |                       |          | 3,201,321      |
| Facilities Management                             |              | 1,847,370   |      | 793.200        |                          | -  |                                  |     |                        |            |                 |             |                              |                      |       |          |                       |          | 2,640,570      |
| Information Technology                            |              | 4,359,503   |      | 90.000         |                          | -  |                                  |     |                        |            |                 |             |                              |                      |       |          |                       |          | 4,449,503      |
| Multimedia Support                                |              | 2,082,545   |      | 225,000        |                          | -  | -                                |     | -                      |            | -               |             | -                            |                      | -     |          | -                     |          | 2,307,545      |
| Total General Government                          |              | 17,193,661  |      | 1,108,200      |                          | -  |                                  |     | -                      |            | -               |             |                              |                      |       |          | -                     |          | 2,307,545      |
| Total General Government                          |              | 17,195,001  |      | 1,108,200      |                          | -  | -                                |     | -                      |            | -               |             | -                            |                      | -     |          | -                     |          | 10,301,001     |
| PUBLIC SAFETY                                     |              |             |      |                |                          |    |                                  |     |                        |            |                 |             |                              |                      |       |          |                       |          |                |
| Fire Rescue                                       |              | 28,462,184  |      | 2,803,000      |                          | -  | -                                |     | -                      |            | -               |             | -                            |                      | -     |          | -                     |          | 31,265,184     |
| Police                                            |              | 37,915,350  |      | 1,075,000      |                          | -  |                                  |     | -                      |            | -               |             | -                            |                      | -     |          | 400                   |          | 38,990,750     |
| Total Public Safety                               |              | 66,377,534  |      | 3,878,000      |                          | -  | -                                |     | -                      |            | -               |             | -                            |                      | -     |          | 400                   |          | 70,255,934     |
| HIGHWAYS & STREETS                                |              |             |      |                |                          |    |                                  |     |                        |            |                 |             |                              |                      |       |          |                       |          |                |
| Highways & Streets                                |              | 25,561,239  |      | 43,385,417     |                          | -  | -                                |     | -                      |            | 15,554,856      |             | -                            |                      | -     |          | -                     |          | 84,501,512     |
| Total Highways & Streets                          |              | 25,561,239  |      | 43,385,417     |                          | -  | -                                |     | -                      |            | 15,554,856      |             | -                            |                      | -     |          | -                     |          | 84,501,512     |
| PUBLIC HEALTH                                     |              |             |      |                |                          |    |                                  |     |                        |            |                 |             |                              |                      |       |          |                       |          |                |
| Health                                            |              | 13,099,438  |      | 340,300        |                          | _  |                                  |     |                        | -          |                 |             |                              |                      |       |          |                       |          | 13,439,738     |
| Total Public Health                               |              | 13.099.438  |      | 340,300        |                          | -  |                                  |     |                        |            |                 |             |                              |                      | -     |          | <u> </u>              |          | 13,439,738     |
|                                                   |              | 13,099,430  |      | 340,300        |                          | -  | -                                |     | -                      |            | -               |             | -                            |                      | -     |          | -                     |          | 13,439,730     |
| CULTURE & RECREATION                              |              |             |      |                |                          |    |                                  |     |                        |            |                 |             |                              |                      |       |          |                       |          |                |
| Parks & Recreation                                |              | 19,539,085  |      | 6,039,800      |                          | -  | -                                |     | -                      |            | -               |             | -                            |                      | -     |          | -                     |          | 25,578,885     |
| Siouxland Libraries                               |              | 7,670,053   |      | 1,129,500      |                          | -  | -                                |     | -                      |            | -               |             | -                            | 5,                   | 000   |          | -                     |          | 8,804,553      |
| Entertainment Venues                              |              | -           |      | -              | 9,514,0                  | 20 | -                                |     | -                      |            | -               |             | -                            |                      | -     |          | -                     |          | 9,514,020      |
| Siouxland Museum                                  |              | 635,672     |      | -              |                          | -  |                                  |     | -                      |            | -               |             | -                            |                      | -     |          | -                     |          | 635,672        |
| Total Culture & Recreation                        |              | 27,844,810  |      | 7,169,300      | 9,514,0                  | 20 | -                                |     | -                      |            | -               |             | -                            | 5,                   | 000   |          | -                     |          | 44,533,130     |
| URBAN & ECONOMIC DEVELOPMENT                      |              |             |      |                |                          |    |                                  |     |                        |            |                 |             |                              |                      |       |          |                       |          |                |
| Planning and Development Services                 |              | 11,706,730  |      | 110,000        |                          | -  | -                                |     | -                      |            | -               |             | 2,522,000                    |                      | -     |          | -                     |          | 14,338,730     |
| Housing                                           |              | -           |      | -              |                          | -  | 6,895,151                        |     | -                      |            | -               |             | -                            |                      | -     |          | -                     |          | 6,895,151      |
| Total Urban & Economic Development                |              | 11,706,730  |      | 110,000        |                          | -  | 6,895,151                        |     | -                      |            | -               |             | 2,522,000                    |                      | -     |          | -                     |          | 21,233,881     |
| Transit                                           |              |             |      |                |                          | _  |                                  |     | 9,444,401              |            | <u> </u>        |             |                              |                      |       |          |                       |          | 9,444,401      |
| Transit                                           |              |             |      |                |                          |    |                                  |     | 0,111,101              |            |                 |             |                              |                      |       |          |                       |          |                |
| Debt                                              |              | -           |      | 16,119,630     |                          | -  | -                                |     | -                      |            | 301,787         |             | 422,500                      |                      | -     |          | -                     |          | 16,843,917     |
| Transfers                                         |              | 7,361,918   |      | 750,000        |                          | _  |                                  |     |                        |            | _               |             |                              |                      |       |          |                       |          | 8,111,918      |
|                                                   | \$           | 169,145,330 | \$   | 72,860,847     | \$ 9,514,0               | 20 | \$ 6,895,151                     | \$  | 9,444,401              | \$         | 15,856,643      | \$          | 2,944,500                    | \$ 5,                | 000   | \$       | 400                   | \$       | 286,666,292    |
| Total 2019 Appropriations                         |              | 169,145,550 |      | 72,000,047     | \$ 9,514,0               | 20 | \$ 6,695,151                     |     | 9,444,401              | - <b>P</b> | 15,656,645      | - <b>\$</b> | 2,944,500                    | \$ <u>5</u> ,        | 000   | <u> </u> | 400                   | <u> </u> | 200,000,292    |
| B. Means of Finance for Governmental Fu           | inde         |             |      |                |                          |    |                                  |     |                        |            |                 |             |                              |                      |       |          |                       |          |                |
|                                                   | s            | 3,748,292   | \$   | 313,576        | \$ 1,602,8               | 50 | \$ 26,696                        | \$  | 22,010                 | \$         | 2,577,682       | \$          |                              | \$ 4,                | 700   | \$       | 350                   | \$       | 8,296,156      |
| Unobligated Cash Balance Applied Taxes            | φ            | 136,567,722 | φ    | 64,246,271     | 5 1,602,6                |    | φ 20,090                         | Φ   | 22,010                 | φ          | 10,151,680      | φ           | 2,924,500                    | <b>φ</b> 4,          | 100   | Ţ.       | - 350                 | Φ        | 221,731,343    |
| Licenses and Permits                              |              | 5,277,711   |      | 100,000        | 1,041,1                  | 10 |                                  |     | -                      |            | 10, 151,680     |             | 2,924,000                    |                      | -     |          | -                     |          | 5,377,811      |
|                                                   |              |             |      | 1              |                          | -  | - 1 470 000                      |     | - 3,044,049            |            | - 100           |             | -                            |                      | -     |          | -                     |          |                |
| Intergovernmental                                 |              | 12,515,236  |      | 5,145,000      |                          |    | 1,479,000                        |     | 5,044,049              |            | -               |             | - 20.000                     |                      | -     |          | -                     |          | 22,183,285     |
| Charges for Goods and Services                    |              | 8,927,443   |      | -              | 20,0                     | 00 | -                                |     | -                      |            | -               |             | 20,000                       |                      | -     |          |                       |          | 8,967,443      |
| Fines and Forfeitures                             |              | 717,000     |      | -              | 50.0                     | -  |                                  |     | -                      |            | -               |             | -                            |                      | -     |          | -                     |          | 717,000        |
| Investment and Interest Earnings                  |              | 387,000     |      | -              | 50,0                     | UU | 41,832                           |     |                        |            | 40,000          |             |                              |                      | 300   |          | 50                    |          | 519,182        |
| Contributions                                     |              | 180,000     |      | 910,000        |                          | -  | -                                |     | -                      |            | 2,000,000       |             | -                            |                      | -     |          | -                     |          | 3,090,000      |
| Miscellaneous Revenue                             |              | 824,926     |      | 2,146,000      |                          | -  | 4,414,047                        |     |                        |            | 1,087,181       |             | -                            |                      | -     |          | -                     |          | 8,472,154      |
| Other Financing Sources (Bonds, SRF's, Transfers) |              |             |      | - 72,860,847   | \$ 9,514,0               | -  | 933,576<br>\$ 6,895,151          |     | 6,378,342<br>9,444,401 | \$         | - 15,856,643    | \$          | 2.944.500                    | \$ 5,                | - 000 | \$       | 400                   |          | 7,311,918      |
| Total 2019 Means of Finance                       | \$           |             | \$   |                |                          |    |                                  |     |                        |            |                 |             |                              |                      |       |          |                       | \$       | 286,666,292    |