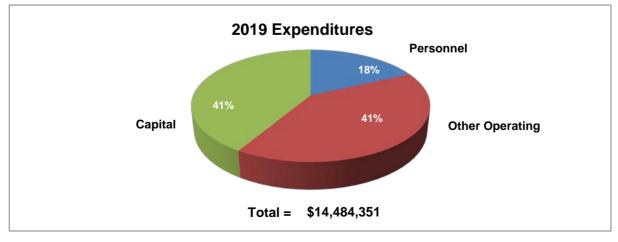

### Expenditures Summary Governmental Funds by Function Capital Improvement Other Genera Sales/Use Tax Fund Fund Tota Funds General Government 749,927 749,927 Mayor \$ \$ \$ City Council 1.436.687 1.436.687 Attorney 1 925 682 1 925 682 Human Resources 1.590.626 1.590.626 --3,201,321 Finance 3,201,321 . 793,200 2 640 570 Facilities Management 1 847 370 -Information Technology Multimedia Support 4 359 503 4 449 503 90,000 -2,082,545 225,000 2,307,545 **Total General Government** 17,193,661 1,108,200 18,301,861 -Public Safety 2.803.000 28,462,184 31,265,184 Fire 400 37 915 350 1 075 000 38 990 750 Police Total Public Safety 66.377.534 3,878,000 70,255,934 400 Highways and Streets Highways and Streets 2<u>5,5</u>61,239 43,385,417 15,554,856 84,501,512 Total Highway and Streets 25,561,239 43,385,417 15,554,856 84,501,512 Public Health Health Department 13,099,438 340,300 13,439,738 Total Public Health 340,300 13,439,738 13,099,438 -Culture and Recreation 19,539,085 6,039,800 25,578,885 Parks and Recreation Siouxland Libraries 7,670,053 1,129,500 5.000 8,804,553 Entertainment Venues 9,514,020 9.514.020 635,672 Siouxland Heritage Museums 635.672 Total Culture and Recreation 27,844,810 7,169,300 9,519,020 44,533,130 Urban and Economic Development Planning and Development Services 11,706,730 110,000 2,522,000 14,338,730 Housing 6 895 15 6,895,151 Total Urban and Economic Development 11,706,730 110,000 9,417,151 21,233,881 Transit 9,444,401 9,444,401 110,028,248 Debt Service 16,119,630 724,287 16,843,917 -Transfers 7,361,918 750,000 8,111,918 Total 2019 Governmental Funds \$ 169.145.330 \$ 72,860,847 \$ 44,660,115 \$ 286.666.292 **Proprietary Funds** Enterprise Funds Electric Light Fund 10,431,427 \$ Public Parking Fund 3,018,056 Sanitary Landfill Fund 12,142,322 38,957,404 Water Fund Water Reclamation Fund 61 862 616 Total Enterprise Funds \$ 126,411,825 Internal Service Funds Fleet Maintenance Revolving Fund \$ 14,484,351 City Health/Life Benefit Fund 23,971,865 Workers' Compensation Fund 1.788.400 Technology Revolving Fund 3.686.500 1.873.404 Insurance Liability Fund