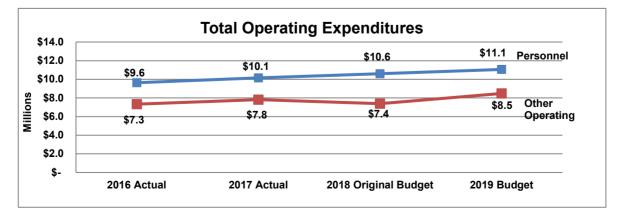

### **General Government**

The primary role of departments within the General Government function is to provide leadership and support to the other departments of the City.

|                                     | $\begin{array}{c ccccccccccccccccccccccccccccccccccc$ |               |                 |               |                           |  |
|-------------------------------------|-------------------------------------------------------|---------------|-----------------|---------------|---------------------------|--|
|                                     | 2016                                                  | 2017          | 2018            | 2019          | Difference                |  |
|                                     | Actual                                                | Actual        | Original Budget | Budget        | \$%                       |  |
| Sources                             |                                                       |               |                 |               |                           |  |
| General Fund Contribution           | \$ 12,888,850                                         | \$ 13,291,552 | \$ 15,244,616   | \$ 15,477,369 | \$ 232,753 1.5%           |  |
| Departmental                        | 2,019,344                                             | 1,991,920     | 1,725,044       | 1,716,292     | (8,752) -0.5%             |  |
| Capital Funds Contribution          | 1,471,568                                             | 11,260,821    | 1,783,600       | 1,108,200     | (675,400) -37.9%          |  |
| Total Sources                       | \$ 16,379,762                                         | \$ 26,544,294 | \$ 18,753,260   | \$ 18,301,861 | <b>\$ (451,399)</b> -2.4% |  |
| Expenditures                        |                                                       |               |                 |               |                           |  |
| By Department                       |                                                       |               |                 |               |                           |  |
| Mayor                               | \$ 491,501                                            | \$ 380,368    | \$ 457,088      | \$ 749,927    | \$ 292,839 64.1%          |  |
| City Council                        | 1,564,985                                             | 1,336,895     | 1,576,454       | 1,436,687     | (139,767) -8.9%           |  |
| Attorney                            | 1,652,169                                             | 1,721,801     | 1,867,404       | 1,925,682     | 58,278 3.1%               |  |
| Human Resources                     | 1,368,656                                             | 1,341,094     | 1,527,054       | 1,590,626     | 63,572 4.2%               |  |
| Finance                             | 2,685,762                                             | 3,056,468     | 3,434,089       | 3,201,321     | (232,768) -6.8%           |  |
| Facilities Management               | 2,490,205                                             | 12,070,247    | 3,022,865       | 2,640,570     | (382,295) -12.6%          |  |
| Information Technology              | 4,090,546                                             | 4,493,648     | 4,551,051       | 4,449,503     | (101,549) -2.2%           |  |
| Communications (Multimedia Support) | 1,797,447                                             | 1,972,282     | 2,317,254       | 2,307,545     | (9,709) -0.4%             |  |
| Total Expenditures                  | \$ 16,141,272                                         | \$ 26,372,804 | \$ 18,753,260   | \$ 18,301,861 | <b>\$ (451,399)</b> -2.4% |  |
| By Category                         |                                                       |               |                 |               |                           |  |
| Personnel                           | \$ 11,172,957                                         | \$ 11,859,328 | \$ 12,741,582   | \$ 13,208,178 | \$ 466,596 3.7%           |  |
| Other Operating                     | 3,496,747                                             | 3,252,655     | 4,228,078       | 3,985,483     | (242,595) -5.7%           |  |
| Capital                             | 1,471,568                                             | 11,260,821    | 1,783,600       | 1,108,200     | (675,400) -37.9%          |  |
| Total Expenditures                  | \$ 16,141,272                                         | \$ 26,372,804 | \$ 18,753,260   | \$ 18,301,861 | <b>\$ (451,399)</b> -2.4% |  |