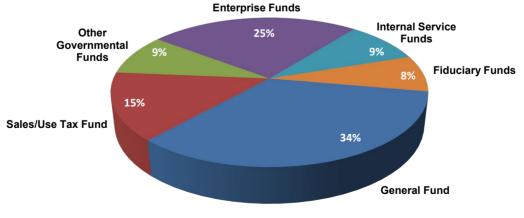

Devenue Cumment by Ture

| Revenue Summary by Type          |                   |
|----------------------------------|-------------------|
| Taxes                            | \$<br>221,731,343 |
| Licenses and Permits             | 5,406,811         |
| Intergovernmental                | 22,183,285        |
| Charges for Goods and Services   | 143,482,112       |
| Fines and Forfeitures            | 1,257,900         |
| Investment and Interest Earnings | 40,750,787        |
| Contributions                    | 21,506,700        |
| Miscellaneous                    | 11,887,235        |
| Transfers                        | 8,111,918         |
| Bond/Note Proceeds               | 28,400,000        |
| Total 2019 Budgeted Revenues     | \$<br>504,718,092 |
| Revenue Summary by Fund Type     | <br>              |
| Governmental Funds               |                   |
| General Fund                     | \$<br>165,397,038 |
| Special Revenue Funds            | 110,028,248       |

|                                  | 110,020,210       |
|----------------------------------|-------------------|
| Tax Incremental Fund             | 2,944,500         |
| Permanent Funds                  | 350               |
| Total 2019 Governmental Funds    | \$<br>278,370,136 |
| Proprietary Funds                |                   |
| Enterprise Funds                 |                   |
| Electric Light Fund              | \$<br>9,311,152   |
| Public Parking Fund              | 3,417,645         |
| Sanitary Landfill Fund           | 9,698,848         |
| Water Fund                       | 38,835,515        |
| Water Reclamation Fund           | 62,977,899        |
| Total Enterprise Funds           | \$<br>124,241,059 |
| nternal Service Funds            |                   |
| Fleet Maintenance Revolving Fund | \$<br>13,155,164  |
| City Health/Life Benefit Fund    | 24,300,000        |
| Workers' Compensation Fund       | 1,553,000         |
| Technology Revolving Fund        | 3,776,529         |
| Insurance Liability Fund         | 1,555,504         |
| Total Internal Service Funds     | \$<br>44,340,197  |
| Fiduciary Funds                  |                   |
| Pension Trust Funds              |                   |
| Employees' Retirement Fund       | \$<br>41,021,800  |
| Firefighters' Pension Fund       | 16,744,900        |
| 115 Healthcare Trust Fund        | -                 |
| Total Fiduciary Funds            | \$<br>57,766,700  |
| Total 2019 Budgeted Revenue      | \$<br>504,718,092 |