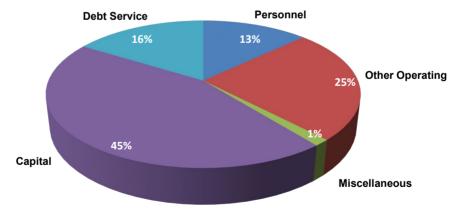

### Expenditures Summary Governmental Funds by Function Capital Improvement Other Genera Sales/Use Tax Fund Fund Tota Funds General Government 749,927 749,927 Mayor \$ \$ \$ City Council 1.436.687 1.436.687 Attorney 1 925 682 1 925 682 Human Resources 1.590.626 1.590.626 --3,201,321 Finance 3,201,321 . 793,200 2 640 570 Facilities Management 1 847 370 -Information Technology Multimedia Support 4 359 503 4 449 503 90,000 -2,082,545 225,000 2,307,545 **Total General Government** 17,193,661 1,108,200 18,301,861 -Public Safety 2.803.000 28,462,184 31,265,184 Fire 400 37 915 350 1 075 000 38 990 750 Police Total Public Safety 66.377.534 3,878,000 70,255,934 400 Highways and Streets Highways and Streets 2<u>5,5</u>61,239 43,385,417 15,554,856 84,501,512 Total Highway and Streets 25,561,239 43,385,417 15,554,856 84,501,512 Public Health Health Department 13,099,438 340,300 13,439,738 Total Public Health 340,300 13,439,738 13,099,438 -Culture and Recreation 19,539,085 6,039,800 25,578,885 Parks and Recreation Siouxland Libraries 7,670,053 1,129,500 5.000 8,804,553 Entertainment Venues 9,514,020 9.514.020 635,672 Siouxland Heritage Museums 635.672 Total Culture and Recreation 27,844,810 7,169,300 9,519,020 44,533,130 Urban and Economic Development Planning and Development Services 11,706,730 110,000 2,522,000 14,338,730 Housing 6 895 15 6,895,151 Total Urban and Economic Development 11,706,730 110,000 9,417,151 21,233,881 Transit 9,444,401 9,444,401 110,028,248 Debt Service 16,119,630 724,287 16,843,917 -Transfers 7,361,918 750,000 8,111,918 Total 2019 Governmental Funds \$ 169.145.330 \$ 72,860,847 \$ 44,660,115 \$ 286.666.292 **Proprietary Funds** Enterprise Funds Electric Light Fund 10,431,427 \$ Public Parking Fund 3,018,056 Sanitary Landfill Fund 12,142,322 38,957,404 Water Fund Water Reclamation Fund 61 862 616 Total Enterprise Funds \$ 126,411,825 Internal Service Funds Fleet Maintenance Revolving Fund \$ 14,484,351 City Health/Life Benefit Fund 23,971,865 Workers' Compensation Fund 1.788.400 Technology Revolving Fund 3.686.500 1.873.404 Insurance Liability Fund

### Funding Use Totals by Function for the 2019–2023 Capital Program

| Function                                 | 2019              | 2020           | 2021           | 2022           | 2023              | Total       |
|------------------------------------------|-------------------|----------------|----------------|----------------|-------------------|-------------|
| Facilities Management                    | \$<br>793,200     | \$ 550,000     | \$ 673,889     | \$ 1,483,900   | \$ 559,400 \$     | 4,060,389   |
| Information Technology                   | 90,000            | 210,000        | 610,000        | 760,000        | 657,500           | 2,327,500   |
| Multimedia Support                       | 225,000           | 49,000         | 45,000         | 30,000         | 205,000           | 554,000     |
| General Government                       | 1,108,200         | 809,000        | 1,328,889      | 2,273,900      | 1,421,900         | 6,941,889   |
| Fire                                     | 2,803,000         | 4,212,450      | 2,177,500      | 1,363,000      | 3,394,000         | 13,949,950  |
| Police                                   | 1,075,000         | 1,078,700      | 1,844,525      | 1,014,000      | 906,000           | 5,918,225   |
| Public Safety                            | 3,878,000         | 5,291,150      | 4,022,025      | 2,377,000      | 4,300,000         | 19,868,175  |
| Highways and Streets                     | 43,385,417        | 38,137,169     | 42,639,801     | 44,799,320     | 44,943,129        | 213,904,836 |
| Highways and Streets - Storm Drainage    | 12,030,000        | 7,740,000      | 7,770,000      | 7,970,000      | 10,165,000        | 45,675,000  |
| Highways & Streets                       | 55,415,417        | 45,877,169     | 50,409,801     | 52,769,320     | 55,108,129        | 259,579,836 |
| Public Health                            | 340,300           | 319,900        | 16,500         | 169,524        | 145,150           | 991,374     |
| Entertainment Venues/Events Complex      | 2,477,100         | 2,008,700      | 2,192,320      | 1,676,113      | 6,320,500         | 14,674,733  |
| Entertainment Venues/Orpheum             | 101,000           | 242,500        | 110,000        | 500,000        | -                 | 953,500     |
| Entertainment Venues/Washington Pavilion | 1,365,500         | 899,750        | 1,061,678      | 209,400        | 394,000           | 3,930,328   |
| Entertainment Venues/Sioux Falls Stadium | -                 | -              | -              |                | 9,000             | 9,000       |
| Parks & Recreation                       | 6,039,800         | 5,078,500      | 5,060,700      | 4,853,000      | 7,462,836         | 28,494,836  |
| Siouxland Libraries                      | 1,129,500         | 832,000        | 1,600,700      | 946,000        | 1,016,700         | 5,524,900   |
| Culture & Recreation                     | 11,112,900        | 9,061,450      | 10,025,398     | 8,184,513      | 15,203,036        | 53,587,297  |
| Planning & Development Services          | 110,000           | 110,000        | 110,000        | 110,000        | 110,000           | 550,000     |
| Urban & Economic Development             | 110,000           | 110,000        | 110,000        | 110,000        | 110,000           | 550,000     |
| Transit                                  | 761,493           | 3,225,455      | 735,000        | 2,613,434      | 90,000            | 7,425,382   |
| Public Parking                           | 266,000           | 62,500         | 79,000         | 125,000        | 124,100           | 656,600     |
| Electric Light                           | 1,329,000         | 1,140,000      | 1,560,000      | 745,000        | 3,845,000         | 8,619,000   |
| Sanitary Landfill                        | 4,049,000         | 10,424,000     | 3,541,000      | 891,000        | 4,109,000         | 23,014,000  |
| Water                                    | 13,753,380        | 16,671,040     | 17,098,040     | 17,583,040     | 15,169,000        | 80,274,500  |
| Water Reclamation                        | 36,977,000        | 46,523,000     | 69,500,000     | 92,785,520     | 16,808,036        | 262,593,556 |
| Revolving Fleet                          | 5,991,000         | 3,595,800      | 2,593,200      | 4,007,900      | 5,348,881         | 21,536,781  |
| Revolving Technology                     | 164,500           | 345,500        | 519,800        | 1,502,000      | 269,000           | 2,800,800   |
| Enterprise/Internal Service              | <br>62,529,880    | 78,761,840     | 94,891,040     | 117,639,460    | 45,673,017        | 399,495,237 |
| Total Uses                               | \$<br>135,256,190 | \$ 143,455,964 | \$ 161,538,653 | \$ 186,137,151 | \$ 122,051,232 \$ | 748,439,190 |