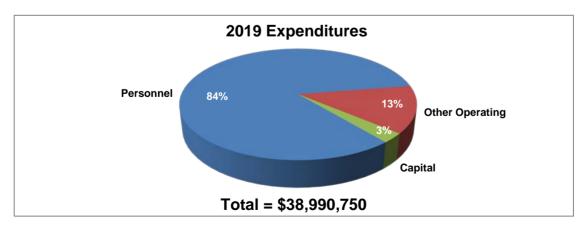

# 2019 Budget - Appropriation Exhibit A

| A. Appropriations for Governmental Fund           | l <b>s</b> G | eneral Fund | Sale | s/Use Tax Fund | Entertainmer<br>Tax Fund | t  | Community<br>Development<br>Fund | Tra | unsit Fund             | Storn      | n Drainage Fund |             | ax Increment<br>nancing Fund | Libra<br>Memo<br>Fun | rial  | Mer      | ttam<br>norial<br>und | 2019     | Appropriations |
|---------------------------------------------------|--------------|-------------|------|----------------|--------------------------|----|----------------------------------|-----|------------------------|------------|-----------------|-------------|------------------------------|----------------------|-------|----------|-----------------------|----------|----------------|
| GENERAL GOVERNMENT                                | -            |             |      |                |                          |    |                                  |     |                        |            |                 |             |                              |                      |       |          |                       |          |                |
| Mayor                                             | \$           | 749,927     | \$   | -              | \$                       | _  | \$ -                             | \$  | _                      | \$         | -               | \$          | _                            | \$                   | _     | \$       | _                     | \$       | 749.927        |
| City Council                                      | -            | 1,436,687   | -    | -              |                          | -  | -                                | -   | -                      | -          | -               | -           | _                            | - T                  | -     |          | -                     | - T      | 1,436,687      |
| Attorney                                          |              | 1,925,682   |      | -              |                          | -  | -                                |     | -                      |            | -               |             | -                            |                      | -     |          | -                     |          | 1,925,682      |
| Human Resources                                   |              | 1,590,626   |      | -              |                          | -  |                                  |     |                        |            | -               |             | _                            |                      | -     |          | -                     |          | 1,590,626      |
| Finance                                           |              | 3,201,321   |      |                |                          | _  |                                  |     |                        |            |                 |             |                              |                      | -     |          |                       |          | 3,201,321      |
| Facilities Management                             |              | 1,847,370   |      | 793.200        |                          | -  |                                  |     |                        |            |                 |             |                              |                      |       |          |                       |          | 2,640,570      |
| Information Technology                            |              | 4,359,503   |      | 90.000         |                          | -  |                                  |     |                        |            |                 |             |                              |                      |       |          |                       |          | 4,449,503      |
| Multimedia Support                                |              | 2,082,545   |      | 225,000        |                          | -  | -                                |     | -                      |            | -               |             | -                            |                      | -     |          | -                     |          | 2,307,545      |
| Total General Government                          |              | 17,193,661  |      | 1,108,200      |                          | -  |                                  |     | -                      |            | -               |             |                              |                      |       |          | -                     |          | 2,307,545      |
| Total General Government                          |              | 17,195,001  |      | 1,108,200      |                          | -  | -                                |     | -                      |            | -               |             | -                            |                      | -     |          | -                     |          | 10,301,001     |
| PUBLIC SAFETY                                     |              |             |      |                |                          |    |                                  |     |                        |            |                 |             |                              |                      |       |          |                       |          |                |
| Fire Rescue                                       |              | 28,462,184  |      | 2,803,000      |                          | -  | -                                |     | -                      |            | -               |             | -                            |                      | -     |          | -                     |          | 31,265,184     |
| Police                                            |              | 37,915,350  |      | 1,075,000      |                          | -  |                                  |     | -                      |            | -               |             | -                            |                      | -     |          | 400                   |          | 38,990,750     |
| Total Public Safety                               |              | 66,377,534  |      | 3,878,000      |                          | -  | -                                |     | -                      |            | -               |             | -                            |                      | -     |          | 400                   |          | 70,255,934     |
| HIGHWAYS & STREETS                                |              |             |      |                |                          |    |                                  |     |                        |            |                 |             |                              |                      |       |          |                       |          |                |
| Highways & Streets                                |              | 25,561,239  |      | 43,385,417     |                          | -  | -                                |     | -                      |            | 15,554,856      |             | -                            |                      | -     |          | -                     |          | 84,501,512     |
| Total Highways & Streets                          |              | 25,561,239  |      | 43,385,417     |                          | -  | -                                |     | -                      |            | 15,554,856      |             | -                            |                      | -     |          | -                     |          | 84,501,512     |
| PUBLIC HEALTH                                     |              |             |      |                |                          |    |                                  |     |                        |            |                 |             |                              |                      |       |          |                       |          |                |
| Health                                            |              | 13,099,438  |      | 340,300        |                          | _  |                                  |     |                        | -          |                 |             |                              |                      |       |          |                       |          | 13,439,738     |
| Total Public Health                               |              | 13.099.438  |      | 340,300        |                          | -  |                                  |     |                        |            |                 |             |                              |                      | -     |          | <u> </u>              |          | 13,439,738     |
|                                                   |              | 13,099,430  |      | 340,300        |                          | -  | -                                |     | -                      |            | -               |             | -                            |                      | -     |          | -                     |          | 13,439,730     |
| CULTURE & RECREATION                              |              |             |      |                |                          |    |                                  |     |                        |            |                 |             |                              |                      |       |          |                       |          |                |
| Parks & Recreation                                |              | 19,539,085  |      | 6,039,800      |                          | -  | -                                |     | -                      |            | -               |             | -                            |                      | -     |          | -                     |          | 25,578,885     |
| Siouxland Libraries                               |              | 7,670,053   |      | 1,129,500      |                          | -  | -                                |     | -                      |            | -               |             | -                            | 5,                   | 000   |          | -                     |          | 8,804,553      |
| Entertainment Venues                              |              | -           |      | -              | 9,514,0                  | 20 | -                                |     | -                      |            | -               |             | -                            |                      | -     |          | -                     |          | 9,514,020      |
| Siouxland Museum                                  |              | 635,672     |      | -              |                          | -  |                                  |     | -                      |            | -               |             | -                            |                      | -     |          | -                     |          | 635,672        |
| Total Culture & Recreation                        |              | 27,844,810  |      | 7,169,300      | 9,514,0                  | 20 | -                                |     | -                      |            | -               |             | -                            | 5,                   | 000   |          | -                     |          | 44,533,130     |
| URBAN & ECONOMIC DEVELOPMENT                      |              |             |      |                |                          |    |                                  |     |                        |            |                 |             |                              |                      |       |          |                       |          |                |
| Planning and Development Services                 |              | 11,706,730  |      | 110,000        |                          | -  | -                                |     | -                      |            | -               |             | 2,522,000                    |                      | -     |          | -                     |          | 14,338,730     |
| Housing                                           |              | -           |      | -              |                          | -  | 6,895,151                        |     | -                      |            | -               |             | -                            |                      | -     |          | -                     |          | 6,895,151      |
| Total Urban & Economic Development                |              | 11,706,730  |      | 110,000        |                          | -  | 6,895,151                        |     | -                      |            | -               |             | 2,522,000                    |                      | -     |          | -                     |          | 21,233,881     |
| Transit                                           |              |             |      |                |                          | _  |                                  |     | 9,444,401              |            | <u> </u>        |             |                              |                      |       |          |                       |          | 9,444,401      |
| Transit                                           |              |             |      |                |                          |    |                                  |     | 0,111,101              |            |                 |             |                              |                      |       |          |                       |          |                |
| Debt                                              |              | -           |      | 16,119,630     |                          | -  | -                                |     | -                      |            | 301,787         |             | 422,500                      |                      | -     |          | -                     |          | 16,843,917     |
| Transfers                                         |              | 7,361,918   |      | 750,000        |                          | _  |                                  |     |                        |            | _               |             |                              |                      |       |          |                       |          | 8,111,918      |
|                                                   | \$           | 169,145,330 | \$   | 72,860,847     | \$ 9,514,0               | 20 | \$ 6,895,151                     | \$  | 9,444,401              | \$         | 15,856,643      | \$          | 2,944,500                    | \$ 5,                | 000   | \$       | 400                   | \$       | 286,666,292    |
| Total 2019 Appropriations                         |              | 169,145,550 |      | 72,000,047     | \$ 9,514,0               | 20 | \$ 6,695,151                     |     | 9,444,401              | - <b>P</b> | 15,656,645      | - <b>\$</b> | 2,944,500                    | \$ <u>5</u> ,        | 000   | <u> </u> | 400                   | <u> </u> | 200,000,292    |
| B. Means of Finance for Governmental Fu           | inde         |             |      |                |                          |    |                                  |     |                        |            |                 |             |                              |                      |       |          |                       |          |                |
|                                                   | s            | 3,748,292   | \$   | 313,576        | \$ 1,602,8               | 50 | \$ 26,696                        | \$  | 22,010                 | \$         | 2,577,682       | \$          |                              | \$ 4,                | 700   | \$       | 350                   | \$       | 8,296,156      |
| Unobligated Cash Balance Applied Taxes            | φ            | 136,567,722 | φ    | 64,246,271     | 5 1,602,6                |    | φ 20,090                         | Φ   | 22,010                 | φ          | 10,151,680      | φ           | 2,924,500                    | <b>φ</b> 4,          | 100   | Ţ.       | - 350                 | Φ        | 221,731,343    |
| Licenses and Permits                              |              | 5,277,711   |      | 100,000        | 1,041,1                  | 10 |                                  |     | -                      |            | 10, 151,680     |             | 2,924,000                    |                      | -     |          | -                     |          | 5,377,811      |
|                                                   |              |             |      | 1              |                          | -  | - 1 470 000                      |     | - 3,044,049            |            | - 100           |             | -                            |                      | -     |          | -                     |          |                |
| Intergovernmental                                 |              | 12,515,236  |      | 5,145,000      |                          |    | 1,479,000                        |     | 5,044,049              |            | -               |             | - 20.000                     |                      | -     |          | -                     |          | 22,183,285     |
| Charges for Goods and Services                    |              | 8,927,443   |      | -              | 20,0                     | 00 | -                                |     | -                      |            | -               |             | 20,000                       |                      | -     |          |                       |          | 8,967,443      |
| Fines and Forfeitures                             |              | 717,000     |      | -              | 50.0                     | -  |                                  |     | -                      |            | -               |             | -                            |                      | -     |          | -                     |          | 717,000        |
| Investment and Interest Earnings                  |              | 387,000     |      | -              | 50,0                     | UU | 41,832                           |     |                        |            | 40,000          |             |                              |                      | 300   |          | 50                    |          | 519,182        |
| Contributions                                     |              | 180,000     |      | 910,000        |                          | -  | -                                |     | -                      |            | 2,000,000       |             | -                            |                      | -     |          | -                     |          | 3,090,000      |
| Miscellaneous Revenue                             |              | 824,926     |      | 2,146,000      |                          | -  | 4,414,047                        |     |                        |            | 1,087,181       |             | -                            |                      | -     |          | -                     |          | 8,472,154      |
| Other Financing Sources (Bonds, SRF's, Transfers) |              |             |      | - 72,860,847   | \$ 9,514,0               | -  | 933,576<br>\$ 6,895,151          |     | 6,378,342<br>9,444,401 | \$         | - 15,856,643    | \$          | 2.944.500                    | \$ 5,                | - 000 | \$       | 400                   |          | 7,311,918      |
| Total 2019 Means of Finance                       | \$           |             | \$   |                |                          |    |                                  |     |                        |            |                 |             |                              |                      |       |          |                       | \$       | 286,666,292    |