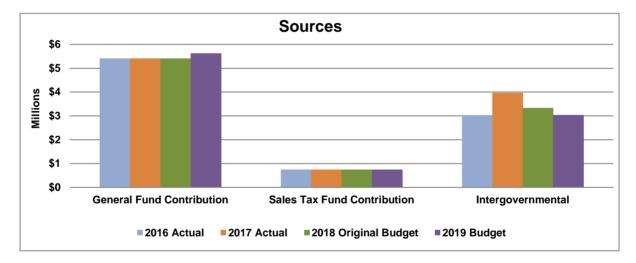

# 2019 Budget - Appropriation Exhibit A

| A. Appropriations for Governmental Fund           | l <b>s</b> G | eneral Fund | Sale | s/Use Tax Fund | Entertainmer<br>Tax Fund | t  | Community<br>Development<br>Fund | Tra | unsit Fund             | Storn      | n Drainage Fund |             | ax Increment<br>nancing Fund | Libra<br>Memo<br>Fun | rial  | Mer      | ttam<br>norial<br>und | 2019     | Appropriations |
|---------------------------------------------------|--------------|-------------|------|----------------|--------------------------|----|----------------------------------|-----|------------------------|------------|-----------------|-------------|------------------------------|----------------------|-------|----------|-----------------------|----------|----------------|
| GENERAL GOVERNMENT                                | -            |             |      |                |                          |    |                                  |     |                        |            |                 |             |                              |                      |       |          |                       |          |                |
| Mayor                                             | \$           | 749,927     | \$   | -              | \$                       | _  | \$ -                             | \$  | _                      | \$         | -               | \$          | _                            | \$                   | _     | \$       | _                     | \$       | 749.927        |
| City Council                                      | -            | 1,436,687   | -    | -              |                          | -  | -                                | -   | -                      | -          | -               | -           | _                            | - T                  | -     |          | -                     | - T      | 1,436,687      |
| Attorney                                          |              | 1,925,682   |      | -              |                          | -  | -                                |     | -                      |            | -               |             | -                            |                      | -     |          | -                     |          | 1,925,682      |
| Human Resources                                   |              | 1,590,626   |      | -              |                          | -  |                                  |     |                        |            | -               |             | _                            |                      | -     |          | -                     |          | 1,590,626      |
| Finance                                           |              | 3,201,321   |      |                |                          | _  |                                  |     |                        |            |                 |             |                              |                      | -     |          |                       |          | 3,201,321      |
| Facilities Management                             |              | 1,847,370   |      | 793.200        |                          | -  |                                  |     |                        |            |                 |             |                              |                      |       |          |                       |          | 2,640,570      |
| Information Technology                            |              | 4,359,503   |      | 90.000         |                          | -  |                                  |     |                        |            |                 |             |                              |                      |       |          |                       |          | 4,449,503      |
| Multimedia Support                                |              | 2,082,545   |      | 225,000        |                          | -  | -                                |     | -                      |            | -               |             | -                            |                      | -     |          | -                     |          | 2,307,545      |
| Total General Government                          |              | 17,193,661  |      | 1,108,200      |                          | -  |                                  |     | -                      |            | -               |             |                              |                      |       |          | -                     |          | 2,307,545      |
| Total General Government                          |              | 17,195,001  |      | 1,108,200      |                          | -  | -                                |     | -                      |            | -               |             | -                            |                      | -     |          | -                     |          | 10,301,001     |
| PUBLIC SAFETY                                     |              |             |      |                |                          |    |                                  |     |                        |            |                 |             |                              |                      |       |          |                       |          |                |
| Fire Rescue                                       |              | 28,462,184  |      | 2,803,000      |                          | -  | -                                |     | -                      |            | -               |             | -                            |                      | -     |          | -                     |          | 31,265,184     |
| Police                                            |              | 37,915,350  |      | 1,075,000      |                          | -  |                                  |     | -                      |            | -               |             | -                            |                      | -     |          | 400                   |          | 38,990,750     |
| Total Public Safety                               |              | 66,377,534  |      | 3,878,000      |                          | -  | -                                |     | -                      |            | -               |             | -                            |                      | -     |          | 400                   |          | 70,255,934     |
| HIGHWAYS & STREETS                                |              |             |      |                |                          |    |                                  |     |                        |            |                 |             |                              |                      |       |          |                       |          |                |
| Highways & Streets                                |              | 25,561,239  |      | 43,385,417     |                          | -  | -                                |     | -                      |            | 15,554,856      |             | -                            |                      | -     |          | -                     |          | 84,501,512     |
| Total Highways & Streets                          |              | 25,561,239  |      | 43,385,417     |                          | -  | -                                |     | -                      |            | 15,554,856      |             | -                            |                      | -     |          | -                     |          | 84,501,512     |
| PUBLIC HEALTH                                     |              |             |      |                |                          |    |                                  |     |                        |            |                 |             |                              |                      |       |          |                       |          |                |
| Health                                            |              | 13,099,438  |      | 340,300        |                          | _  |                                  |     |                        | -          |                 |             |                              |                      |       |          |                       |          | 13,439,738     |
| Total Public Health                               |              | 13.099.438  |      | 340,300        |                          | -  |                                  |     |                        |            |                 |             |                              |                      | -     |          | <u> </u>              |          | 13,439,738     |
|                                                   |              | 13,099,430  |      | 340,300        |                          | -  | -                                |     | -                      |            | -               |             | -                            |                      | -     |          | -                     |          | 13,439,730     |
| CULTURE & RECREATION                              |              |             |      |                |                          |    |                                  |     |                        |            |                 |             |                              |                      |       |          |                       |          |                |
| Parks & Recreation                                |              | 19,539,085  |      | 6,039,800      |                          | -  | -                                |     | -                      |            | -               |             | -                            |                      | -     |          | -                     |          | 25,578,885     |
| Siouxland Libraries                               |              | 7,670,053   |      | 1,129,500      |                          | -  | -                                |     | -                      |            | -               |             | -                            | 5,                   | 000   |          | -                     |          | 8,804,553      |
| Entertainment Venues                              |              | -           |      | -              | 9,514,0                  | 20 | -                                |     | -                      |            | -               |             | -                            |                      | -     |          | -                     |          | 9,514,020      |
| Siouxland Museum                                  |              | 635,672     |      | -              |                          | -  |                                  |     | -                      |            | -               |             | -                            |                      | -     |          | -                     |          | 635,672        |
| Total Culture & Recreation                        |              | 27,844,810  |      | 7,169,300      | 9,514,0                  | 20 | -                                |     | -                      |            | -               |             | -                            | 5,                   | 000   |          | -                     |          | 44,533,130     |
| URBAN & ECONOMIC DEVELOPMENT                      |              |             |      |                |                          |    |                                  |     |                        |            |                 |             |                              |                      |       |          |                       |          |                |
| Planning and Development Services                 |              | 11,706,730  |      | 110,000        |                          | -  | -                                |     | -                      |            | -               |             | 2,522,000                    |                      | -     |          | -                     |          | 14,338,730     |
| Housing                                           |              | -           |      | -              |                          | -  | 6,895,151                        |     | -                      |            | -               |             | -                            |                      | -     |          | -                     |          | 6,895,151      |
| Total Urban & Economic Development                |              | 11,706,730  |      | 110,000        |                          | -  | 6,895,151                        |     | -                      |            | -               |             | 2,522,000                    |                      | -     |          | -                     |          | 21,233,881     |
| Transit                                           |              |             |      |                |                          | _  |                                  |     | 9,444,401              |            | <u> </u>        |             |                              |                      |       |          |                       |          | 9,444,401      |
| Transit                                           |              |             |      |                |                          |    |                                  |     | 0,111,101              |            |                 |             |                              |                      |       |          |                       |          |                |
| Debt                                              |              | -           |      | 16,119,630     |                          | -  | -                                |     | -                      |            | 301,787         |             | 422,500                      |                      | -     |          | -                     |          | 16,843,917     |
| Transfers                                         |              | 7,361,918   |      | 750,000        |                          | _  |                                  |     |                        |            | _               |             |                              |                      |       |          |                       |          | 8,111,918      |
|                                                   | \$           | 169,145,330 | \$   | 72,860,847     | \$ 9,514,0               | 20 | \$ 6,895,151                     | \$  | 9,444,401              | \$         | 15,856,643      | \$          | 2,944,500                    | \$ 5,                | 000   | \$       | 400                   | \$       | 286,666,292    |
| Total 2019 Appropriations                         |              | 169,145,550 |      | 72,000,047     | \$ 9,514,0               | 20 | \$ 6,695,151                     |     | 9,444,401              | - <b>P</b> | 15,656,645      | - <b>\$</b> | 2,944,500                    | \$ <u>5</u> ,        | 000   | <u> </u> | 400                   | <u> </u> | 200,000,292    |
| B. Means of Finance for Governmental Fu           | inde         |             |      |                |                          |    |                                  |     |                        |            |                 |             |                              |                      |       |          |                       |          |                |
|                                                   | s            | 3,748,292   | \$   | 313,576        | \$ 1,602,8               | 50 | \$ 26,696                        | \$  | 22,010                 | \$         | 2,577,682       | \$          |                              | \$ 4,                | 700   | \$       | 350                   | \$       | 8,296,156      |
| Unobligated Cash Balance Applied Taxes            | φ            | 136,567,722 | φ    | 64,246,271     | 5 1,602,6                |    | φ 20,090                         | Φ   | 22,010                 | φ          | 10,151,680      | φ           | 2,924,500                    | <b>φ</b> 4,          | 100   | Ţ.       | - 350                 | Φ        | 221,731,343    |
| Licenses and Permits                              |              | 5,277,711   |      | 100,000        | 1,041,1                  | 10 |                                  |     | -                      |            | 10, 151,680     |             | 2,924,000                    |                      | -     |          | -                     |          | 5,377,811      |
|                                                   |              |             |      | 1              |                          | -  | - 1 470 000                      |     | - 3,044,049            |            | - 100           |             | -                            |                      | -     |          | -                     |          |                |
| Intergovernmental                                 |              | 12,515,236  |      | 5,145,000      |                          |    | 1,479,000                        |     | 5,044,049              |            | -               |             | - 20.000                     |                      | -     |          | -                     |          | 22,183,285     |
| Charges for Goods and Services                    |              | 8,927,443   |      | -              | 20,0                     | 00 | -                                |     | -                      |            | -               |             | 20,000                       |                      | -     |          |                       |          | 8,967,443      |
| Fines and Forfeitures                             |              | 717,000     |      | -              | 50.0                     | -  |                                  |     | -                      |            | -               |             | -                            |                      | -     |          | -                     |          | 717,000        |
| Investment and Interest Earnings                  |              | 387,000     |      | -              | 50,0                     | UU | 41,832                           |     |                        |            | 40,000          |             |                              |                      | 300   |          | 50                    |          | 519,182        |
| Contributions                                     |              | 180,000     |      | 910,000        |                          | -  | -                                |     | -                      |            | 2,000,000       |             | -                            |                      | -     |          | -                     |          | 3,090,000      |
| Miscellaneous Revenue                             |              | 824,926     |      | 2,146,000      |                          | -  | 4,414,047                        |     |                        |            | 1,087,181       |             | -                            |                      | -     |          | -                     |          | 8,472,154      |
| Other Financing Sources (Bonds, SRF's, Transfers) |              |             |      | - 72,860,847   | \$ 9,514,0               | -  | 933,576<br>\$ 6,895,151          |     | 6,378,342<br>9,444,401 | \$         | - 15,856,643    | \$          | 2.944.500                    | \$ 5,                | - 000 | \$       | 400                   |          | 7,311,918      |
| Total 2019 Means of Finance                       | \$           |             | \$   |                |                          |    |                                  |     |                        |            |                 |             |                              |                      |       |          |                       | \$       | 286,666,292    |