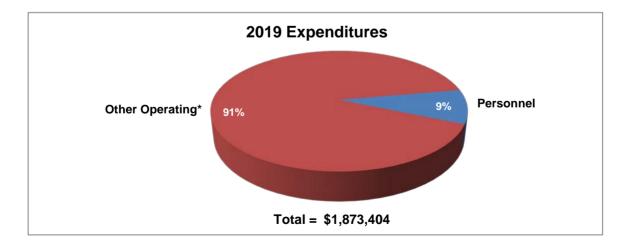

### Expenditures Summary Governmental Funds by Function Capital Improvement Other Genera Sales/Use Tax Fund Fund Tota Funds General Government 749,927 749,927 Mayor \$ \$ \$ City Council 1.436.687 1.436.687 Attorney 1 925 682 1 925 682 Human Resources 1.590.626 1.590.626 --3,201,321 Finance 3,201,321 . 793,200 2 640 570 Facilities Management 1 847 370 -Information Technology Multimedia Support 4 359 503 4 449 503 90,000 -2,082,545 225,000 2,307,545 **Total General Government** 17,193,661 1,108,200 18,301,861 -Public Safety 2.803.000 28,462,184 31,265,184 Fire 400 37 915 350 1 075 000 38 990 750 Police Total Public Safety 66.377.534 3,878,000 70,255,934 400 Highways and Streets Highways and Streets 2<u>5,5</u>61,239 43,385,417 15,554,856 84,501,512 Total Highway and Streets 25,561,239 43,385,417 15,554,856 84,501,512 Public Health Health Department 13,099,438 340,300 13,439,738 Total Public Health 340,300 13,439,738 13,099,438 -Culture and Recreation 19,539,085 6,039,800 25,578,885 Parks and Recreation Siouxland Libraries 7,670,053 1,129,500 5.000 8,804,553 Entertainment Venues 9,514,020 9.514.020 635,672 Siouxland Heritage Museums 635.672 Total Culture and Recreation 27,844,810 7,169,300 9,519,020 44,533,130 Urban and Economic Development Planning and Development Services 11,706,730 110,000 2,522,000 14,338,730 Housing 6 895 15 6,895,151 Total Urban and Economic Development 11,706,730 110,000 9,417,151 21,233,881 Transit 9,444,401 9,444,401 110,028,248 Debt Service 16,119,630 724,287 16,843,917 -Transfers 7,361,918 750,000 8,111,918 Total 2019 Governmental Funds \$ 169.145.330 \$ 72,860,847 \$ 44,660,115 \$ 286.666.292 **Proprietary Funds** Enterprise Funds Electric Light Fund 10,431,427 \$ Public Parking Fund 3,018,056 Sanitary Landfill Fund 12,142,322 38,957,404 Water Fund Water Reclamation Fund 61 862 616 Total Enterprise Funds \$ 126,411,825 Internal Service Funds Fleet Maintenance Revolving Fund \$ 14,484,351 City Health/Life Benefit Fund 23,971,865 Workers' Compensation Fund 1.788.400 Technology Revolving Fund 3.686.500 1.873.404 Insurance Liability Fund

**Total Internal Service Funds** 

Employees' Retirement Fund Firefighters' Pension Fund

115 Healthcare Trust Fund

**Total 2019 Budgeted Expenditures** 

Fiduciary Funds Pension Trust Funds

**Total Fiduciary Funds** 