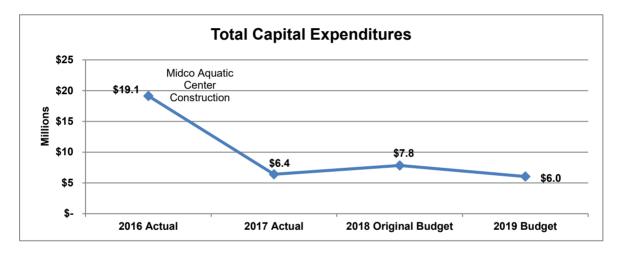

# 2019–2023 Capital Program

Funding Source Totals for the 2019–2023 Capital Program (CIP and OCEP)

| Funding Source      | 2019                 | 2020           | 2021           | 2022           | 2023           | Total       |
|---------------------|----------------------|----------------|----------------|----------------|----------------|-------------|
| Sales/Use Tax       | \$<br>48,105,217 \$  | 48,322,719 \$  | 50,533,615 \$  | 53,026,744 \$  | 55,716,715 \$  | 255,705,010 |
| Platting Fees       | 2,141,000            | 2,200,000      | 2,260,000      | 2,320,000      | 2,380,000      | 11,301,000  |
| User Fees           | 33,539,880           | 39,526,840     | 30,551,040     | 29,489,460     | 33,628,017     | 166,735,237 |
| State Loans         | 30,400,000           | 38,625,000     | 63,710,000     | 87,500,000     | 11,375,000     | 231,610,000 |
| Storm Drainage Fees | 10,030,000           | 7,740,000      | 7,770,000      | 7,970,000      | 10,165,000     | 43,675,000  |
| Entertainment Tax   | 3,943,600            | 3,150,950      | 3,363,998      | 2,385,513      | 6,723,500      | 19,567,561  |
| Transit Funds       | 761,493              | 3,225,455      | 735,000        | 2,613,434      | 90,000         | 7,425,382   |
| Other Financing     | <br>6,335,000        | 665,000        | 2,615,000      | 832,000        | 1,973,000      | 12,420,000  |
| Total Sources       | \$<br>135,256,190 \$ | 143,455,964 \$ | 161,538,653 \$ | 186,137,151 \$ | 122,051,232 \$ | 748,439,190 |

### Funding Use Totals by Function for the 2019–2023 Capital Program

| Function                                 | 2019              | 2020           | 2021           | 2022           | 2023              | Total       |
|------------------------------------------|-------------------|----------------|----------------|----------------|-------------------|-------------|
| Facilities Management                    | \$<br>793,200     | \$ 550,000     | \$ 673,889     | \$ 1,483,900   | \$ 559,400 \$     | 4,060,389   |
| Information Technology                   | 90,000            | 210,000        | 610,000        | 760,000        | 657,500           | 2,327,500   |
| Multimedia Support                       | 225,000           | 49,000         | 45,000         | 30,000         | 205,000           | 554,000     |
| General Government                       | 1,108,200         | 809,000        | 1,328,889      | 2,273,900      | 1,421,900         | 6,941,889   |
| Fire                                     | 2,803,000         | 4,212,450      | 2,177,500      | 1,363,000      | 3,394,000         | 13,949,950  |
| Police                                   | 1,075,000         | 1,078,700      | 1,844,525      | 1,014,000      | 906,000           | 5,918,225   |
| Public Safety                            | 3,878,000         | 5,291,150      | 4,022,025      | 2,377,000      | 4,300,000         | 19,868,175  |
| Highways and Streets                     | 43,385,417        | 38,137,169     | 42,639,801     | 44,799,320     | 44,943,129        | 213,904,836 |
| Highways and Streets - Storm Drainage    | 12,030,000        | 7,740,000      | 7,770,000      | 7,970,000      | 10,165,000        | 45,675,000  |
| Highways & Streets                       | 55,415,417        | 45,877,169     | 50,409,801     | 52,769,320     | 55,108,129        | 259,579,836 |
| Public Health                            | 340,300           | 319,900        | 16,500         | 169,524        | 145,150           | 991,374     |
| Entertainment Venues/Events Complex      | 2,477,100         | 2,008,700      | 2,192,320      | 1,676,113      | 6,320,500         | 14,674,733  |
| Entertainment Venues/Orpheum             | 101,000           | 242,500        | 110,000        | 500,000        | -                 | 953,500     |
| Entertainment Venues/Washington Pavilion | 1,365,500         | 899,750        | 1,061,678      | 209,400        | 394,000           | 3,930,328   |
| Entertainment Venues/Sioux Falls Stadium | -                 | -              | -              |                | 9,000             | 9,000       |
| Parks & Recreation                       | 6,039,800         | 5,078,500      | 5,060,700      | 4,853,000      | 7,462,836         | 28,494,836  |
| Siouxland Libraries                      | 1,129,500         | 832,000        | 1,600,700      | 946,000        | 1,016,700         | 5,524,900   |
| Culture & Recreation                     | 11,112,900        | 9,061,450      | 10,025,398     | 8,184,513      | 15,203,036        | 53,587,297  |
| Planning & Development Services          | 110,000           | 110,000        | 110,000        | 110,000        | 110,000           | 550,000     |
| Urban & Economic Development             | 110,000           | 110,000        | 110,000        | 110,000        | 110,000           | 550,000     |
| Transit                                  | 761,493           | 3,225,455      | 735,000        | 2,613,434      | 90,000            | 7,425,382   |
| Public Parking                           | 266,000           | 62,500         | 79,000         | 125,000        | 124,100           | 656,600     |
| Electric Light                           | 1,329,000         | 1,140,000      | 1,560,000      | 745,000        | 3,845,000         | 8,619,000   |
| Sanitary Landfill                        | 4,049,000         | 10,424,000     | 3,541,000      | 891,000        | 4,109,000         | 23,014,000  |
| Water                                    | 13,753,380        | 16,671,040     | 17,098,040     | 17,583,040     | 15,169,000        | 80,274,500  |
| Water Reclamation                        | 36,977,000        | 46,523,000     | 69,500,000     | 92,785,520     | 16,808,036        | 262,593,556 |
| Revolving Fleet                          | 5,991,000         | 3,595,800      | 2,593,200      | 4,007,900      | 5,348,881         | 21,536,781  |
| Revolving Technology                     | 164,500           | 345,500        | 519,800        | 1,502,000      | 269,000           | 2,800,800   |
| Enterprise/Internal Service              | <br>62,529,880    | 78,761,840     | 94,891,040     | 117,639,460    | 45,673,017        | 399,495,237 |
| Total Uses                               | \$<br>135,256,190 | \$ 143,455,964 | \$ 161,538,653 | \$ 186,137,151 | \$ 122,051,232 \$ | 748,439,190 |