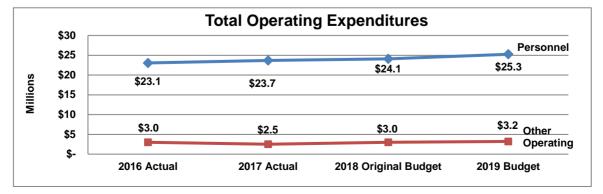

### **General Government**

The primary role of departments within the General Government function is to provide leadership and support to the other departments of the City.

|                                     | $\begin{array}{c ccccccccccccccccccccccccccccccccccc$ |               |                 |               |                           |  |
|-------------------------------------|-------------------------------------------------------|---------------|-----------------|---------------|---------------------------|--|
|                                     | 2016                                                  | 2017          | 2018            | 2019          | Difference                |  |
|                                     | Actual                                                | Actual        | Original Budget | Budget        | \$%                       |  |
| Sources                             |                                                       |               |                 |               |                           |  |
| General Fund Contribution           | \$ 12,888,850                                         | \$ 13,291,552 | \$ 15,244,616   | \$ 15,477,369 | \$ 232,753 1.5%           |  |
| Departmental                        | 2,019,344                                             | 1,991,920     | 1,725,044       | 1,716,292     | (8,752) -0.5%             |  |
| Capital Funds Contribution          | 1,471,568                                             | 11,260,821    | 1,783,600       | 1,108,200     | (675,400) -37.9%          |  |
| Total Sources                       | \$ 16,379,762                                         | \$ 26,544,294 | \$ 18,753,260   | \$ 18,301,861 | <b>\$ (451,399)</b> -2.4% |  |
| Expenditures                        |                                                       |               |                 |               |                           |  |
| By Department                       |                                                       |               |                 |               |                           |  |
| Mayor                               | \$ 491,501                                            | \$ 380,368    | \$ 457,088      | \$ 749,927    | \$ 292,839 64.1%          |  |
| City Council                        | 1,564,985                                             | 1,336,895     | 1,576,454       | 1,436,687     | (139,767) -8.9%           |  |
| Attorney                            | 1,652,169                                             | 1,721,801     | 1,867,404       | 1,925,682     | 58,278 3.1%               |  |
| Human Resources                     | 1,368,656                                             | 1,341,094     | 1,527,054       | 1,590,626     | 63,572 4.2%               |  |
| Finance                             | 2,685,762                                             | 3,056,468     | 3,434,089       | 3,201,321     | (232,768) -6.8%           |  |
| Facilities Management               | 2,490,205                                             | 12,070,247    | 3,022,865       | 2,640,570     | (382,295) -12.6%          |  |
| Information Technology              | 4,090,546                                             | 4,493,648     | 4,551,051       | 4,449,503     | (101,549) -2.2%           |  |
| Communications (Multimedia Support) | 1,797,447                                             | 1,972,282     | 2,317,254       | 2,307,545     | (9,709) -0.4%             |  |
| Total Expenditures                  | \$ 16,141,272                                         | \$ 26,372,804 | \$ 18,753,260   | \$ 18,301,861 | <b>\$ (451,399)</b> -2.4% |  |
| By Category                         |                                                       |               |                 |               |                           |  |
| Personnel                           | \$ 11,172,957                                         | \$ 11,859,328 | \$ 12,741,582   | \$ 13,208,178 | \$ 466,596 3.7%           |  |
| Other Operating                     | 3,496,747                                             | 3,252,655     | 4,228,078       | 3,985,483     | (242,595) -5.7%           |  |
| Capital                             | 1,471,568                                             | 11,260,821    | 1,783,600       | 1,108,200     | (675,400) -37.9%          |  |
| Total Expenditures                  | \$ 16,141,272                                         | \$ 26,372,804 | \$ 18,753,260   | \$ 18,301,861 | <b>\$ (451,399)</b> -2.4% |  |