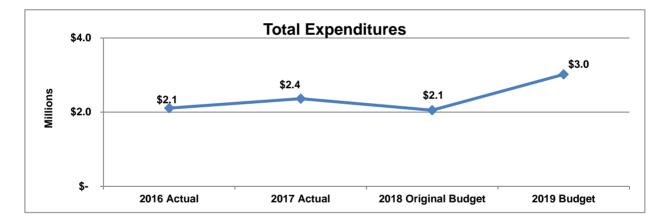

# **City Council**

|                                                                                                                        | 2016                                                           | 2017                                                          |      | 2018                                                       | 2019                                                           | Differen                                                | Ce.                                               |
|------------------------------------------------------------------------------------------------------------------------|----------------------------------------------------------------|---------------------------------------------------------------|------|------------------------------------------------------------|----------------------------------------------------------------|---------------------------------------------------------|---------------------------------------------------|
| Sources                                                                                                                | Actual                                                         | Actual                                                        | Orig | ginal Budget                                               | Budget                                                         | \$                                                      | %                                                 |
| General Fund Contribution<br>Charges for Goods/Services<br>Other                                                       | \$<br>1,533,015<br>750<br>31,220                               | \$<br>1,336,222<br>500<br>173                                 | \$   | 1,573,454<br>3,000<br>-                                    | \$<br>1,433,687<br>3,000<br>-                                  | \$<br>(139,767)<br>-<br>-                               | -8.9%<br>0.0%                                     |
| Total Sources                                                                                                          | \$<br>1,564,985                                                | \$<br>1,336,895                                               | \$   | 1,576,454                                                  | \$<br>1,436,687                                                | \$<br>(139,767)                                         | -8.9%                                             |
| Expenditures                                                                                                           |                                                                |                                                               |      |                                                            |                                                                |                                                         |                                                   |
| Fulltime<br>Overtime<br>Part-time<br>Eligible Leave Payout                                                             | \$<br>618,105<br>2,178<br>152,058<br>35,469                    | \$<br>561,284<br>255<br>147,358<br>47,382                     | \$   | 589,224<br>2,419<br>158,836<br>-                           | \$<br>606,409<br>-<br>154,272<br>-                             | \$<br>17,185<br>(2,419)<br>(4,564)<br>-                 | 2.9%<br>-100.0%<br>-2.9%                          |
| Deferred Compensation<br>Wages                                                                                         | <br>21,095<br>828,905                                          | <br>19,161<br>775,441                                         |      | 22,583<br>773,062                                          | <br>23,241<br>783,922                                          | <br>658<br>10,860                                       | 2.9%<br>1.4%                                      |
| OASI                                                                                                                   | 60,214                                                         | 55,705                                                        |      | 57,806                                                     | 59,358                                                         | 1,552                                                   | 2.7%                                              |
| Pension<br>Insurance<br>Worker's Compensation<br>Allowances<br>Fringe Benefits                                         | <br>112,413<br>72,438<br>5,007<br>21,677<br>211,535            | <br>103,584<br>64,897<br>5,903<br>22,131<br>196,515           |      | 80,908<br>96,865<br>747<br>22,088<br>200,608               | <br>87,798<br>98,254<br>747<br>22,088<br>208,887               | <br>6,890<br>1,389<br>-<br>-<br>8,279                   | 8.5%<br>1.4%<br>0.0%<br>0.0%<br>4.1%              |
| Total Personnel                                                                                                        | 1,100,654                                                      | 1,027,661                                                     |      | 1,031,476                                                  | 1,052,167                                                      | 20,691                                                  | 2.0%                                              |
| Professional Services<br>Rentals<br>Supplies & Materials<br>Training & Education<br>Utilities<br>Total Other Operating | <br>289,672<br>27,864<br>38,458<br>102,534<br>5,803<br>464,331 | <br>154,071<br>31,321<br>30,442<br>87,293<br>6,108<br>309,234 |      | 365,334<br>32,544<br>32,300<br>109,760<br>5,040<br>544,978 | <br>187,076<br>32,544<br>43,900<br>115,960<br>5,040<br>384,520 | <br>(178,258)<br>-<br>11,600<br>6,200<br>-<br>(160,458) | -48.8%<br>0.0%<br>35.9%<br>5.6%<br>0.0%<br>-29.4% |
| Total Expenditures                                                                                                     | \$<br>1,564,985                                                | \$<br>1,336,895                                               | \$   | 1,576,454                                                  | \$<br>1,436,687                                                | \$<br>(139,767)                                         | -8.9%                                             |