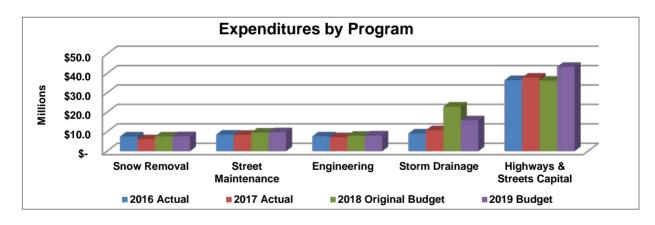

### Funding Use Totals by Function for the 2019–2023 Capital Program

| Function                                 | 2019              | 2020           | 2021           | 2022           | 2023              | Total       |
|------------------------------------------|-------------------|----------------|----------------|----------------|-------------------|-------------|
| Facilities Management                    | \$<br>793,200     | \$ 550,000     | \$ 673,889     | \$ 1,483,900   | \$ 559,400 \$     | 4,060,389   |
| Information Technology                   | 90,000            | 210,000        | 610,000        | 760,000        | 657,500           | 2,327,500   |
| Multimedia Support                       | 225,000           | 49,000         | 45,000         | 30,000         | 205,000           | 554,000     |
| General Government                       | 1,108,200         | 809,000        | 1,328,889      | 2,273,900      | 1,421,900         | 6,941,889   |
| Fire                                     | 2,803,000         | 4,212,450      | 2,177,500      | 1,363,000      | 3,394,000         | 13,949,950  |
| Police                                   | 1,075,000         | 1,078,700      | 1,844,525      | 1,014,000      | 906,000           | 5,918,225   |
| Public Safety                            | 3,878,000         | 5,291,150      | 4,022,025      | 2,377,000      | 4,300,000         | 19,868,175  |
| Highways and Streets                     | 43,385,417        | 38,137,169     | 42,639,801     | 44,799,320     | 44,943,129        | 213,904,836 |
| Highways and Streets - Storm Drainage    | 12,030,000        | 7,740,000      | 7,770,000      | 7,970,000      | 10,165,000        | 45,675,000  |
| Highways & Streets                       | 55,415,417        | 45,877,169     | 50,409,801     | 52,769,320     | 55,108,129        | 259,579,836 |
| Public Health                            | 340,300           | 319,900        | 16,500         | 169,524        | 145,150           | 991,374     |
| Entertainment Venues/Events Complex      | 2,477,100         | 2,008,700      | 2,192,320      | 1,676,113      | 6,320,500         | 14,674,733  |
| Entertainment Venues/Orpheum             | 101,000           | 242,500        | 110,000        | 500,000        | -                 | 953,500     |
| Entertainment Venues/Washington Pavilion | 1,365,500         | 899,750        | 1,061,678      | 209,400        | 394,000           | 3,930,328   |
| Entertainment Venues/Sioux Falls Stadium | -                 | -              | -              |                | 9,000             | 9,000       |
| Parks & Recreation                       | 6,039,800         | 5,078,500      | 5,060,700      | 4,853,000      | 7,462,836         | 28,494,836  |
| Siouxland Libraries                      | 1,129,500         | 832,000        | 1,600,700      | 946,000        | 1,016,700         | 5,524,900   |
| Culture & Recreation                     | 11,112,900        | 9,061,450      | 10,025,398     | 8,184,513      | 15,203,036        | 53,587,297  |
| Planning & Development Services          | 110,000           | 110,000        | 110,000        | 110,000        | 110,000           | 550,000     |
| Urban & Economic Development             | 110,000           | 110,000        | 110,000        | 110,000        | 110,000           | 550,000     |
| Transit                                  | 761,493           | 3,225,455      | 735,000        | 2,613,434      | 90,000            | 7,425,382   |
| Public Parking                           | 266,000           | 62,500         | 79,000         | 125,000        | 124,100           | 656,600     |
| Electric Light                           | 1,329,000         | 1,140,000      | 1,560,000      | 745,000        | 3,845,000         | 8,619,000   |
| Sanitary Landfill                        | 4,049,000         | 10,424,000     | 3,541,000      | 891,000        | 4,109,000         | 23,014,000  |
| Water                                    | 13,753,380        | 16,671,040     | 17,098,040     | 17,583,040     | 15,169,000        | 80,274,500  |
| Water Reclamation                        | 36,977,000        | 46,523,000     | 69,500,000     | 92,785,520     | 16,808,036        | 262,593,556 |
| Revolving Fleet                          | 5,991,000         | 3,595,800      | 2,593,200      | 4,007,900      | 5,348,881         | 21,536,781  |
| Revolving Technology                     | 164,500           | 345,500        | 519,800        | 1,502,000      | 269,000           | 2,800,800   |
| Enterprise/Internal Service              | <br>62,529,880    | 78,761,840     | 94,891,040     | 117,639,460    | 45,673,017        | 399,495,237 |
| Total Uses                               | \$<br>135,256,190 | \$ 143,455,964 | \$ 161,538,653 | \$ 186,137,151 | \$ 122,051,232 \$ | 748,439,190 |