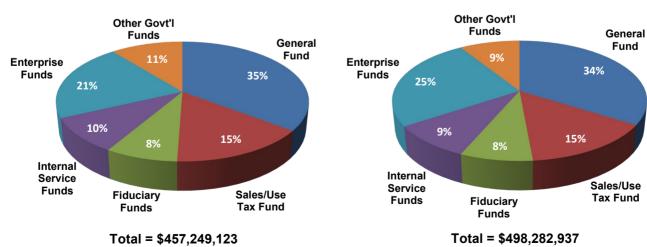

\$498,282,937 Total 2019 Budget

Devenue Cumment by Ture

| Revenue Summary by Type          |                   |
|----------------------------------|-------------------|
| Taxes                            | \$<br>221,731,343 |
| Licenses and Permits             | 5,406,811         |
| Intergovernmental                | 22,183,285        |
| Charges for Goods and Services   | 143,482,112       |
| Fines and Forfeitures            | 1,257,900         |
| Investment and Interest Earnings | 40,750,787        |
| Contributions                    | 21,506,700        |
| Miscellaneous                    | 11,887,235        |
| Transfers                        | 8,111,918         |
| Bond/Note Proceeds               | 28,400,000        |
| Total 2019 Budgeted Revenues     | \$<br>504,718,092 |
| Revenue Summary by Fund Type     | <br>              |
| Governmental Funds               |                   |
| General Fund                     | \$<br>165,397,038 |
| Special Revenue Funds            | 110,028,248       |

|                                  | 110,020,210       |
|----------------------------------|-------------------|
| Tax Incremental Fund             | 2,944,500         |
| Permanent Funds                  | 350               |
| Total 2019 Governmental Funds    | \$<br>278,370,136 |
| Proprietary Funds                |                   |
| Enterprise Funds                 |                   |
| Electric Light Fund              | \$<br>9,311,152   |
| Public Parking Fund              | 3,417,645         |
| Sanitary Landfill Fund           | 9,698,848         |
| Water Fund                       | 38,835,515        |
| Water Reclamation Fund           | 62,977,899        |
| Total Enterprise Funds           | \$<br>124,241,059 |
| nternal Service Funds            |                   |
| Fleet Maintenance Revolving Fund | \$<br>13,155,164  |
| City Health/Life Benefit Fund    | 24,300,000        |
| Workers' Compensation Fund       | 1,553,000         |
| Technology Revolving Fund        | 3,776,529         |
| Insurance Liability Fund         | 1,555,504         |
| Total Internal Service Funds     | \$<br>44,340,197  |
| Fiduciary Funds                  |                   |
| Pension Trust Funds              |                   |
| Employees' Retirement Fund       | \$<br>41,021,800  |
| Firefighters' Pension Fund       | 16,744,900        |
| 115 Healthcare Trust Fund        | -                 |
| Total Fiduciary Funds            | \$<br>57,766,700  |
| Total 2019 Budgeted Revenue      | \$<br>504,718,092 |