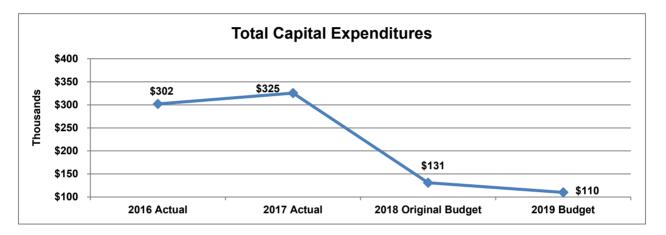

### **Budget by Category** 2016 2017 2019 2018 Difference **Original Budget** Budget \$ % Actual Actual Sources **General Fund Contribution** 64.1% 491,501 380,368 \$ 457,088 749,927 \$ 292,839 \$ \$ \$ Expenditures 266,750 \$ 90.7% Fulltime \$ 323,413 \$ 259,470 \$ 508,621 \$ 241,871 6,400 0.0% Part-time 5,639 6,400 Eligible Leave Payout 7,560 15,000 (15,000)-100.0% **Deferred Compensation** 10,025 7,411 7,548 20,346 12,798 169.6% Wages 346,636 266,880 295,698 535,367 239,669 81.1% OASI 25,840 20,328 21,131 37,031 15,900 75.2% 67,086 54,080 51,752 39,009 (12,743)-24.6% Pension 20,591 35,564 85,542 140.5% Insurance 17,062 49,978 Worker's Compensation 433 219 Allowances 4,470 4,103 4,560 5,520 960 21.1% 91,876 38,195 41.6% Fringe Benefits 92,581 75,464 130,071 **Total Personnel** 465,057 362,672 408,705 702,469 293,764 71.9% **Professional Services** 2,797 0.0% 1,203 1,203 1,203 500 Rentals 8,643 8,763 7,080 7,580 7.1% Supplies & Materials 6,316 5,376 21,144 20,244 (900)-4.3% **Training & Education** 6,791 1,442 17,540 17,735 195 1.1% Utilities 1,896 912 696 -50.8% 1,416 (720)48,383 **Total Other Operating** 26,444 17,696 47,458 (925) -1.9% **Total Expenditures** 491,501 64.1% 380,368 457,088 749,927 \$ 292,839 ¢ \$ \$ \$