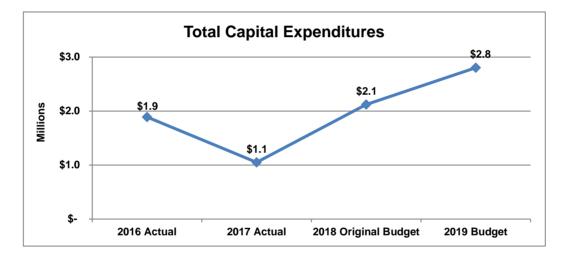

### **General Government**

The primary role of departments within the General Government function is to provide leadership and support to the other departments of the City.

|                                     | $\begin{array}{c ccccccccccccccccccccccccccccccccccc$ |               |                 |               |                           |  |
|-------------------------------------|-------------------------------------------------------|---------------|-----------------|---------------|---------------------------|--|
|                                     | 2016                                                  | 2017          | 2018            | 2019          | Difference                |  |
|                                     | Actual                                                | Actual        | Original Budget | Budget        | \$%                       |  |
| Sources                             |                                                       |               |                 |               |                           |  |
| General Fund Contribution           | \$ 12,888,850                                         | \$ 13,291,552 | \$ 15,244,616   | \$ 15,477,369 | \$ 232,753 1.5%           |  |
| Departmental                        | 2,019,344                                             | 1,991,920     | 1,725,044       | 1,716,292     | (8,752) -0.5%             |  |
| Capital Funds Contribution          | 1,471,568                                             | 11,260,821    | 1,783,600       | 1,108,200     | (675,400) -37.9%          |  |
| Total Sources                       | \$ 16,379,762                                         | \$ 26,544,294 | \$ 18,753,260   | \$ 18,301,861 | <b>\$ (451,399)</b> -2.4% |  |
| Expenditures                        |                                                       |               |                 |               |                           |  |
| By Department                       |                                                       |               |                 |               |                           |  |
| Mayor                               | \$ 491,501                                            | \$ 380,368    | \$ 457,088      | \$ 749,927    | \$ 292,839 64.1%          |  |
| City Council                        | 1,564,985                                             | 1,336,895     | 1,576,454       | 1,436,687     | (139,767) -8.9%           |  |
| Attorney                            | 1,652,169                                             | 1,721,801     | 1,867,404       | 1,925,682     | 58,278 3.1%               |  |
| Human Resources                     | 1,368,656                                             | 1,341,094     | 1,527,054       | 1,590,626     | 63,572 4.2%               |  |
| Finance                             | 2,685,762                                             | 3,056,468     | 3,434,089       | 3,201,321     | (232,768) -6.8%           |  |
| Facilities Management               | 2,490,205                                             | 12,070,247    | 3,022,865       | 2,640,570     | (382,295) -12.6%          |  |
| Information Technology              | 4,090,546                                             | 4,493,648     | 4,551,051       | 4,449,503     | (101,549) -2.2%           |  |
| Communications (Multimedia Support) | 1,797,447                                             | 1,972,282     | 2,317,254       | 2,307,545     | (9,709) -0.4%             |  |
| Total Expenditures                  | \$ 16,141,272                                         | \$ 26,372,804 | \$ 18,753,260   | \$ 18,301,861 | <b>\$ (451,399)</b> -2.4% |  |
| By Category                         |                                                       |               |                 |               |                           |  |
| Personnel                           | \$ 11,172,957                                         | \$ 11,859,328 | \$ 12,741,582   | \$ 13,208,178 | \$ 466,596 3.7%           |  |
| Other Operating                     | 3,496,747                                             | 3,252,655     | 4,228,078       | 3,985,483     | (242,595) -5.7%           |  |
| Capital                             | 1,471,568                                             | 11,260,821    | 1,783,600       | 1,108,200     | (675,400) -37.9%          |  |
| Total Expenditures                  | \$ 16,141,272                                         | \$ 26,372,804 | \$ 18,753,260   | \$ 18,301,861 | <b>\$ (451,399)</b> -2.4% |  |