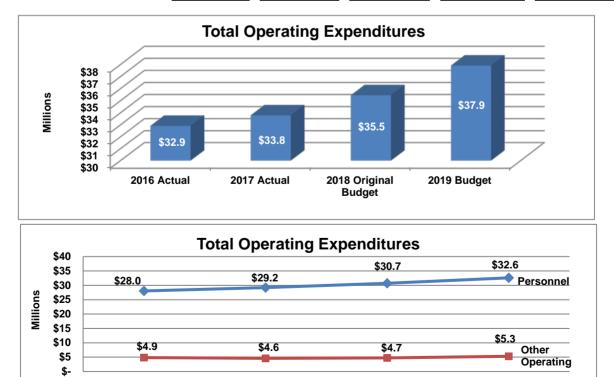

### **General Government**

The primary role of departments within the General Government function is to provide leadership and support to the other departments of the City.

|                                     | $\begin{array}{c ccccccccccccccccccccccccccccccccccc$ |               |                 |               |                           |  |
|-------------------------------------|-------------------------------------------------------|---------------|-----------------|---------------|---------------------------|--|
|                                     | 2016                                                  | 2017          | 2018            | 2019          | Difference                |  |
|                                     | Actual                                                | Actual        | Original Budget | Budget        | \$%                       |  |
| Sources                             |                                                       |               |                 |               |                           |  |
| General Fund Contribution           | \$ 12,888,850                                         | \$ 13,291,552 | \$ 15,244,616   | \$ 15,477,369 | \$ 232,753 1.5%           |  |
| Departmental                        | 2,019,344                                             | 1,991,920     | 1,725,044       | 1,716,292     | (8,752) -0.5%             |  |
| Capital Funds Contribution          | 1,471,568                                             | 11,260,821    | 1,783,600       | 1,108,200     | (675,400) -37.9%          |  |
| Total Sources                       | \$ 16,379,762                                         | \$ 26,544,294 | \$ 18,753,260   | \$ 18,301,861 | <b>\$ (451,399)</b> -2.4% |  |
| Expenditures                        |                                                       |               |                 |               |                           |  |
| By Department                       |                                                       |               |                 |               |                           |  |
| Mayor                               | \$ 491,501                                            | \$ 380,368    | \$ 457,088      | \$ 749,927    | \$ 292,839 64.1%          |  |
| City Council                        | 1,564,985                                             | 1,336,895     | 1,576,454       | 1,436,687     | (139,767) -8.9%           |  |
| Attorney                            | 1,652,169                                             | 1,721,801     | 1,867,404       | 1,925,682     | 58,278 3.1%               |  |
| Human Resources                     | 1,368,656                                             | 1,341,094     | 1,527,054       | 1,590,626     | 63,572 4.2%               |  |
| Finance                             | 2,685,762                                             | 3,056,468     | 3,434,089       | 3,201,321     | (232,768) -6.8%           |  |
| Facilities Management               | 2,490,205                                             | 12,070,247    | 3,022,865       | 2,640,570     | (382,295) -12.6%          |  |
| Information Technology              | 4,090,546                                             | 4,493,648     | 4,551,051       | 4,449,503     | (101,549) -2.2%           |  |
| Communications (Multimedia Support) | 1,797,447                                             | 1,972,282     | 2,317,254       | 2,307,545     | (9,709) -0.4%             |  |
| Total Expenditures                  | \$ 16,141,272                                         | \$ 26,372,804 | \$ 18,753,260   | \$ 18,301,861 | <b>\$ (451,399)</b> -2.4% |  |
| By Category                         |                                                       |               |                 |               |                           |  |
| Personnel                           | \$ 11,172,957                                         | \$ 11,859,328 | \$ 12,741,582   | \$ 13,208,178 | \$ 466,596 3.7%           |  |
| Other Operating                     | 3,496,747                                             | 3,252,655     | 4,228,078       | 3,985,483     | (242,595) -5.7%           |  |
| Capital                             | 1,471,568                                             | 11,260,821    | 1,783,600       | 1,108,200     | (675,400) -37.9%          |  |
| Total Expenditures                  | \$ 16,141,272                                         | \$ 26,372,804 | \$ 18,753,260   | \$ 18,301,861 | <b>\$ (451,399)</b> -2.4% |  |