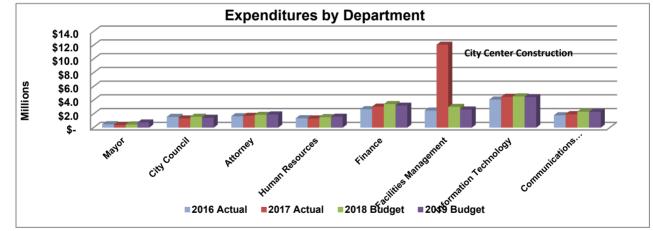

### **General Government**

The primary role of departments within the General Government function is to provide leadership and support to the other departments of the City.

|                                     | $\begin{array}{c ccccccccccccccccccccccccccccccccccc$ |               |                 |               |                           |  |
|-------------------------------------|-------------------------------------------------------|---------------|-----------------|---------------|---------------------------|--|
|                                     | 2016                                                  | 2017          | 2018            | 2019          | Difference                |  |
|                                     | Actual                                                | Actual        | Original Budget | Budget        | \$%                       |  |
| Sources                             |                                                       |               |                 |               |                           |  |
| General Fund Contribution           | \$ 12,888,850                                         | \$ 13,291,552 | \$ 15,244,616   | \$ 15,477,369 | \$ 232,753 1.5%           |  |
| Departmental                        | 2,019,344                                             | 1,991,920     | 1,725,044       | 1,716,292     | (8,752) -0.5%             |  |
| Capital Funds Contribution          | 1,471,568                                             | 11,260,821    | 1,783,600       | 1,108,200     | (675,400) -37.9%          |  |
| Total Sources                       | \$ 16,379,762                                         | \$ 26,544,294 | \$ 18,753,260   | \$ 18,301,861 | <b>\$ (451,399)</b> -2.4% |  |
| Expenditures                        |                                                       |               |                 |               |                           |  |
| By Department                       |                                                       |               |                 |               |                           |  |
| Mayor                               | \$ 491,501                                            | \$ 380,368    | \$ 457,088      | \$ 749,927    | \$ 292,839 64.1%          |  |
| City Council                        | 1,564,985                                             | 1,336,895     | 1,576,454       | 1,436,687     | (139,767) -8.9%           |  |
| Attorney                            | 1,652,169                                             | 1,721,801     | 1,867,404       | 1,925,682     | 58,278 3.1%               |  |
| Human Resources                     | 1,368,656                                             | 1,341,094     | 1,527,054       | 1,590,626     | 63,572 4.2%               |  |
| Finance                             | 2,685,762                                             | 3,056,468     | 3,434,089       | 3,201,321     | (232,768) -6.8%           |  |
| Facilities Management               | 2,490,205                                             | 12,070,247    | 3,022,865       | 2,640,570     | (382,295) -12.6%          |  |
| Information Technology              | 4,090,546                                             | 4,493,648     | 4,551,051       | 4,449,503     | (101,549) -2.2%           |  |
| Communications (Multimedia Support) | 1,797,447                                             | 1,972,282     | 2,317,254       | 2,307,545     | (9,709) -0.4%             |  |
| Total Expenditures                  | \$ 16,141,272                                         | \$ 26,372,804 | \$ 18,753,260   | \$ 18,301,861 | <b>\$ (451,399)</b> -2.4% |  |
| By Category                         |                                                       |               |                 |               |                           |  |
| Personnel                           | \$ 11,172,957                                         | \$ 11,859,328 | \$ 12,741,582   | \$ 13,208,178 | \$ 466,596 3.7%           |  |
| Other Operating                     | 3,496,747                                             | 3,252,655     | 4,228,078       | 3,985,483     | (242,595) -5.7%           |  |
| Capital                             | 1,471,568                                             | 11,260,821    | 1,783,600       | 1,108,200     | (675,400) -37.9%          |  |
| Total Expenditures                  | \$ 16,141,272                                         | \$ 26,372,804 | \$ 18,753,260   | \$ 18,301,861 | <b>\$ (451,399)</b> -2.4% |  |