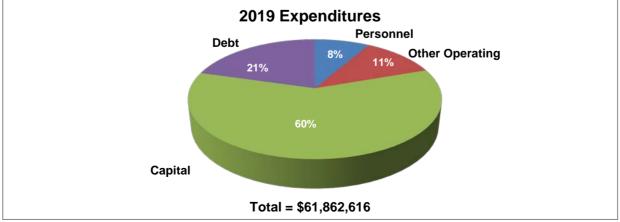

### Expenditures Summary Governmental Funds by Function Capital Improvement Other Genera Sales/Use Tax Fund Fund Tota Funds General Government 749,927 749,927 Mayor \$ \$ \$ City Council 1.436.687 1.436.687 Attorney 1 925 682 1 925 682 Human Resources 1.590.626 1.590.626 --3,201,321 Finance 3,201,321 . 793,200 2 640 570 Facilities Management 1 847 370 -Information Technology Multimedia Support 4 359 503 4 449 503 90,000 -2,082,545 225,000 2,307,545 **Total General Government** 17,193,661 1,108,200 18,301,861 -Public Safety 2.803.000 28,462,184 31,265,184 Fire 400 37 915 350 1 075 000 38 990 750 Police Total Public Safety 66.377.534 3,878,000 70,255,934 400 Highways and Streets Highways and Streets 2<u>5,5</u>61,239 43,385,417 15,554,856 84,501,512 Total Highway and Streets 25,561,239 43,385,417 15,554,856 84,501,512 Public Health Health Department 13,099,438 340,300 13,439,738 Total Public Health 340,300 13,439,738 13,099,438 -Culture and Recreation 19,539,085 6,039,800 25,578,885 Parks and Recreation Siouxland Libraries 7,670,053 1,129,500 5.000 8,804,553 Entertainment Venues 9,514,020 9.514.020 635,672 Siouxland Heritage Museums 635.672 Total Culture and Recreation 27,844,810 7,169,300 9,519,020 44,533,130 Urban and Economic Development Planning and Development Services 11,706,730 110,000 2,522,000 14,338,730 Housing 6 895 15 6,895,151 Total Urban and Economic Development 11,706,730 110,000 9,417,151 21,233,881 Transit 9,444,401 9,444,401 110,028,248 Debt Service 16,119,630 724,287 16,843,917 -Transfers 7,361,918 750,000 8,111,918 Total 2019 Governmental Funds \$ 169.145.330 \$ 72,860,847 \$ 44,660,115 \$ 286.666.292 **Proprietary Funds** Enterprise Funds Electric Light Fund 10,431,427 \$ Public Parking Fund 3,018,056 Sanitary Landfill Fund 12,142,322 38,957,404 Water Fund Water Reclamation Fund 61 862 616 Total Enterprise Funds \$ 126,411,825 Internal Service Funds Fleet Maintenance Revolving Fund \$ 14,484,351 City Health/Life Benefit Fund 23,971,865 Workers' Compensation Fund 1.788.400 Technology Revolving Fund 3.686.500 1.873.404 Insurance Liability Fund

**Total Internal Service Funds** 

Employees' Retirement Fund Firefighters' Pension Fund

115 Healthcare Trust Fund

**Total 2019 Budgeted Expenditures** 

Fiduciary Funds Pension Trust Funds

**Total Fiduciary Funds** 