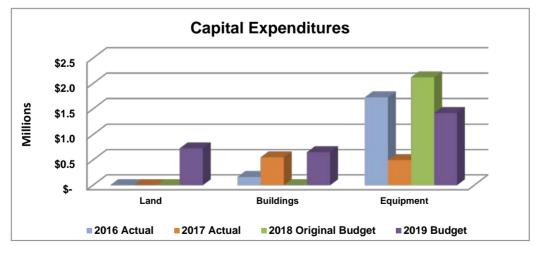

### **General Government**

The primary role of departments within the General Government function is to provide leadership and support to the other departments of the City.

|                                     | $\begin{array}{c ccccccccccccccccccccccccccccccccccc$ |               |                 |               |                           |  |
|-------------------------------------|-------------------------------------------------------|---------------|-----------------|---------------|---------------------------|--|
|                                     | 2016                                                  | 2017          | 2018            | 2019          | Difference                |  |
|                                     | Actual                                                | Actual        | Original Budget | Budget        | \$%                       |  |
| Sources                             |                                                       |               |                 |               |                           |  |
| General Fund Contribution           | \$ 12,888,850                                         | \$ 13,291,552 | \$ 15,244,616   | \$ 15,477,369 | \$ 232,753 1.5%           |  |
| Departmental                        | 2,019,344                                             | 1,991,920     | 1,725,044       | 1,716,292     | (8,752) -0.5%             |  |
| Capital Funds Contribution          | 1,471,568                                             | 11,260,821    | 1,783,600       | 1,108,200     | (675,400) -37.9%          |  |
| Total Sources                       | \$ 16,379,762                                         | \$ 26,544,294 | \$ 18,753,260   | \$ 18,301,861 | <b>\$ (451,399)</b> -2.4% |  |
| Expenditures                        |                                                       |               |                 |               |                           |  |
| By Department                       |                                                       |               |                 |               |                           |  |
| Mayor                               | \$ 491,501                                            | \$ 380,368    | \$ 457,088      | \$ 749,927    | \$ 292,839 64.1%          |  |
| City Council                        | 1,564,985                                             | 1,336,895     | 1,576,454       | 1,436,687     | (139,767) -8.9%           |  |
| Attorney                            | 1,652,169                                             | 1,721,801     | 1,867,404       | 1,925,682     | 58,278 3.1%               |  |
| Human Resources                     | 1,368,656                                             | 1,341,094     | 1,527,054       | 1,590,626     | 63,572 4.2%               |  |
| Finance                             | 2,685,762                                             | 3,056,468     | 3,434,089       | 3,201,321     | (232,768) -6.8%           |  |
| Facilities Management               | 2,490,205                                             | 12,070,247    | 3,022,865       | 2,640,570     | (382,295) -12.6%          |  |
| Information Technology              | 4,090,546                                             | 4,493,648     | 4,551,051       | 4,449,503     | (101,549) -2.2%           |  |
| Communications (Multimedia Support) | 1,797,447                                             | 1,972,282     | 2,317,254       | 2,307,545     | (9,709) -0.4%             |  |
| Total Expenditures                  | \$ 16,141,272                                         | \$ 26,372,804 | \$ 18,753,260   | \$ 18,301,861 | <b>\$ (451,399)</b> -2.4% |  |
| By Category                         |                                                       |               |                 |               |                           |  |
| Personnel                           | \$ 11,172,957                                         | \$ 11,859,328 | \$ 12,741,582   | \$ 13,208,178 | \$ 466,596 3.7%           |  |
| Other Operating                     | 3,496,747                                             | 3,252,655     | 4,228,078       | 3,985,483     | (242,595) -5.7%           |  |
| Capital                             | 1,471,568                                             | 11,260,821    | 1,783,600       | 1,108,200     | (675,400) -37.9%          |  |
| Total Expenditures                  | \$ 16,141,272                                         | \$ 26,372,804 | \$ 18,753,260   | \$ 18,301,861 | <b>\$ (451,399)</b> -2.4% |  |