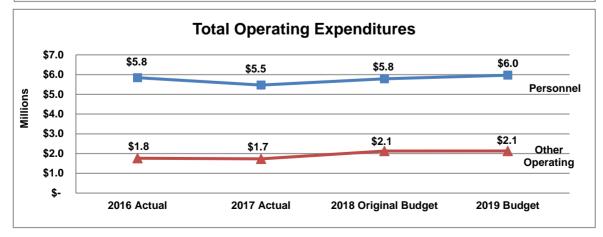

### **General Government**

The primary role of departments within the General Government function is to provide leadership and support to the other departments of the City.

|                                     | $\begin{array}{c ccccccccccccccccccccccccccccccccccc$ |               |                 |               |                           |  |
|-------------------------------------|-------------------------------------------------------|---------------|-----------------|---------------|---------------------------|--|
|                                     | 2016                                                  | 2017          | 2018            | 2019          | Difference                |  |
|                                     | Actual                                                | Actual        | Original Budget | Budget        | \$%                       |  |
| Sources                             |                                                       |               |                 |               |                           |  |
| General Fund Contribution           | \$ 12,888,850                                         | \$ 13,291,552 | \$ 15,244,616   | \$ 15,477,369 | \$ 232,753 1.5%           |  |
| Departmental                        | 2,019,344                                             | 1,991,920     | 1,725,044       | 1,716,292     | (8,752) -0.5%             |  |
| Capital Funds Contribution          | 1,471,568                                             | 11,260,821    | 1,783,600       | 1,108,200     | (675,400) -37.9%          |  |
| Total Sources                       | \$ 16,379,762                                         | \$ 26,544,294 | \$ 18,753,260   | \$ 18,301,861 | <b>\$ (451,399)</b> -2.4% |  |
| Expenditures                        |                                                       |               |                 |               |                           |  |
| By Department                       |                                                       |               |                 |               |                           |  |
| Mayor                               | \$ 491,501                                            | \$ 380,368    | \$ 457,088      | \$ 749,927    | \$ 292,839 64.1%          |  |
| City Council                        | 1,564,985                                             | 1,336,895     | 1,576,454       | 1,436,687     | (139,767) -8.9%           |  |
| Attorney                            | 1,652,169                                             | 1,721,801     | 1,867,404       | 1,925,682     | 58,278 3.1%               |  |
| Human Resources                     | 1,368,656                                             | 1,341,094     | 1,527,054       | 1,590,626     | 63,572 4.2%               |  |
| Finance                             | 2,685,762                                             | 3,056,468     | 3,434,089       | 3,201,321     | (232,768) -6.8%           |  |
| Facilities Management               | 2,490,205                                             | 12,070,247    | 3,022,865       | 2,640,570     | (382,295) -12.6%          |  |
| Information Technology              | 4,090,546                                             | 4,493,648     | 4,551,051       | 4,449,503     | (101,549) -2.2%           |  |
| Communications (Multimedia Support) | 1,797,447                                             | 1,972,282     | 2,317,254       | 2,307,545     | (9,709) -0.4%             |  |
| Total Expenditures                  | \$ 16,141,272                                         | \$ 26,372,804 | \$ 18,753,260   | \$ 18,301,861 | <b>\$ (451,399)</b> -2.4% |  |
| By Category                         |                                                       |               |                 |               |                           |  |
| Personnel                           | \$ 11,172,957                                         | \$ 11,859,328 | \$ 12,741,582   | \$ 13,208,178 | \$ 466,596 3.7%           |  |
| Other Operating                     | 3,496,747                                             | 3,252,655     | 4,228,078       | 3,985,483     | (242,595) -5.7%           |  |
| Capital                             | 1,471,568                                             | 11,260,821    | 1,783,600       | 1,108,200     | (675,400) -37.9%          |  |
| Total Expenditures                  | \$ 16,141,272                                         | \$ 26,372,804 | \$ 18,753,260   | \$ 18,301,861 | <b>\$ (451,399)</b> -2.4% |  |