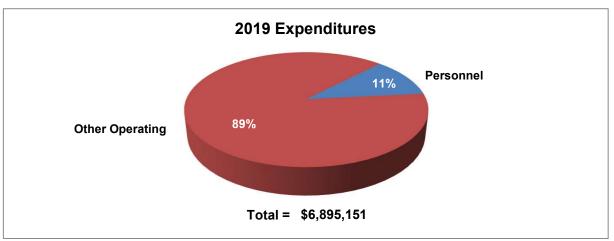

### Expenditures Summary Governmental Funds by Function Capital Improvement Other Genera Sales/Use Tax Fund Fund Tota Funds General Government 749,927 749,927 Mayor \$ \$ \$ City Council 1.436.687 1.436.687 Attorney 1 925 682 1 925 682 Human Resources 1.590.626 1.590.626 --3,201,321 Finance 3,201,321 . 793,200 2 640 570 Facilities Management 1 847 370 -Information Technology Multimedia Support 4 359 503 4 449 503 90,000 -2,082,545 225,000 2,307,545 **Total General Government** 17,193,661 1,108,200 18,301,861 -Public Safety 2.803.000 28,462,184 31,265,184 Fire 400 37 915 350 1 075 000 38 990 750 Police Total Public Safety 66.377.534 3,878,000 70,255,934 400 Highways and Streets Highways and Streets 2<u>5,5</u>61,239 43,385,417 15,554,856 84,501,512 Total Highway and Streets 25,561,239 43,385,417 15,554,856 84,501,512 Public Health Health Department 13,099,438 340,300 13,439,738 Total Public Health 340,300 13,439,738 13,099,438 -Culture and Recreation 19,539,085 6,039,800 25,578,885 Parks and Recreation Siouxland Libraries 7,670,053 1,129,500 5.000 8,804,553 Entertainment Venues 9,514,020 9.514.020 635,672 Siouxland Heritage Museums 635.672 Total Culture and Recreation 27,844,810 7,169,300 9,519,020 44,533,130 Urban and Economic Development Planning and Development Services 11,706,730 110,000 2,522,000 14,338,730 Housing 6 895 15 6,895,151 Total Urban and Economic Development 11,706,730 110,000 9,417,151 21,233,881 Transit 9,444,401 9,444,401 110,028,248 Debt Service 16,119,630 724,287 16,843,917 -Transfers 7,361,918 750,000 8,111,918 Total 2019 Governmental Funds \$ 169.145.330 \$ 72,860,847 \$ 44,660,115 \$ 286.666.292 **Proprietary Funds** Enterprise Funds Electric Light Fund 10,431,427 \$ Public Parking Fund 3,018,056 Sanitary Landfill Fund 12,142,322 38,957,404 Water Fund Water Reclamation Fund 61 862 616 Total Enterprise Funds \$ 126,411,825 Internal Service Funds Fleet Maintenance Revolving Fund \$ 14,484,351 City Health/Life Benefit Fund 23,971,865 Workers' Compensation Fund 1.788.400 Technology Revolving Fund 3.686.500 1.873.404 Insurance Liability Fund