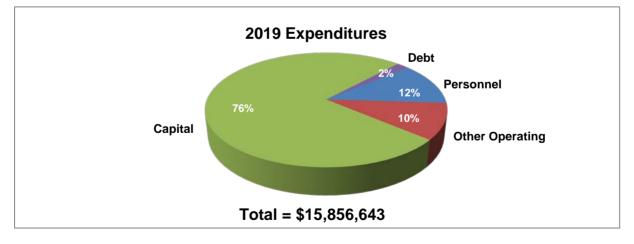

### Expenditures Summary Governmental Funds by Function Capital Improvement Other Genera Sales/Use Tax Fund Fund Tota Funds General Government 749,927 749,927 Mayor \$ \$ \$ City Council 1.436.687 1.436.687 Attorney 1 925 682 1 925 682 Human Resources 1.590.626 1.590.626 --3,201,321 Finance 3,201,321 . 793,200 2 640 570 Facilities Management 1 847 370 -Information Technology Multimedia Support 4 359 503 4 449 503 90,000 -2,082,545 225,000 2,307,545 **Total General Government** 17,193,661 1,108,200 18,301,861 -Public Safety 2.803.000 28,462,184 31,265,184 Fire 400 37 915 350 1 075 000 38 990 750 Police Total Public Safety 66.377.534 3,878,000 70,255,934 400 Highways and Streets Highways and Streets 2<u>5,5</u>61,239 43,385,417 15,554,856 84,501,512 Total Highway and Streets 25,561,239 43,385,417 15,554,856 84,501,512 Public Health Health Department 13,099,438 340,300 13,439,738 Total Public Health 340,300 13,439,738 13,099,438 -Culture and Recreation 19,539,085 6,039,800 25,578,885 Parks and Recreation Siouxland Libraries 7,670,053 1,129,500 5.000 8,804,553 Entertainment Venues 9,514,020 9.514.020 635,672 Siouxland Heritage Museums 635.672 Total Culture and Recreation 27,844,810 7,169,300 9,519,020 44,533,130 Urban and Economic Development Planning and Development Services 11,706,730 110,000 2,522,000 14,338,730 Housing 6 895 15 6,895,151 Total Urban and Economic Development 11,706,730 110,000 9,417,151 21,233,881 Transit 9,444,401 9,444,401 110,028,248 Debt Service 16,119,630 724,287 16,843,917 -Transfers 7,361,918 750,000 8,111,918 Total 2019 Governmental Funds \$ 169.145.330 \$ 72,860,847 \$ 44,660,115 \$ 286.666.292 **Proprietary Funds** Enterprise Funds Electric Light Fund 10,431,427 \$ Public Parking Fund 3,018,056 Sanitary Landfill Fund 12,142,322 38,957,404 Water Fund Water Reclamation Fund 61 862 616 Total Enterprise Funds \$ 126,411,825 Internal Service Funds Fleet Maintenance Revolving Fund \$ 14,484,351 City Health/Life Benefit Fund 23,971,865 Workers' Compensation Fund 1.788.400 Technology Revolving Fund 3.686.500 1.873.404 Insurance Liability Fund