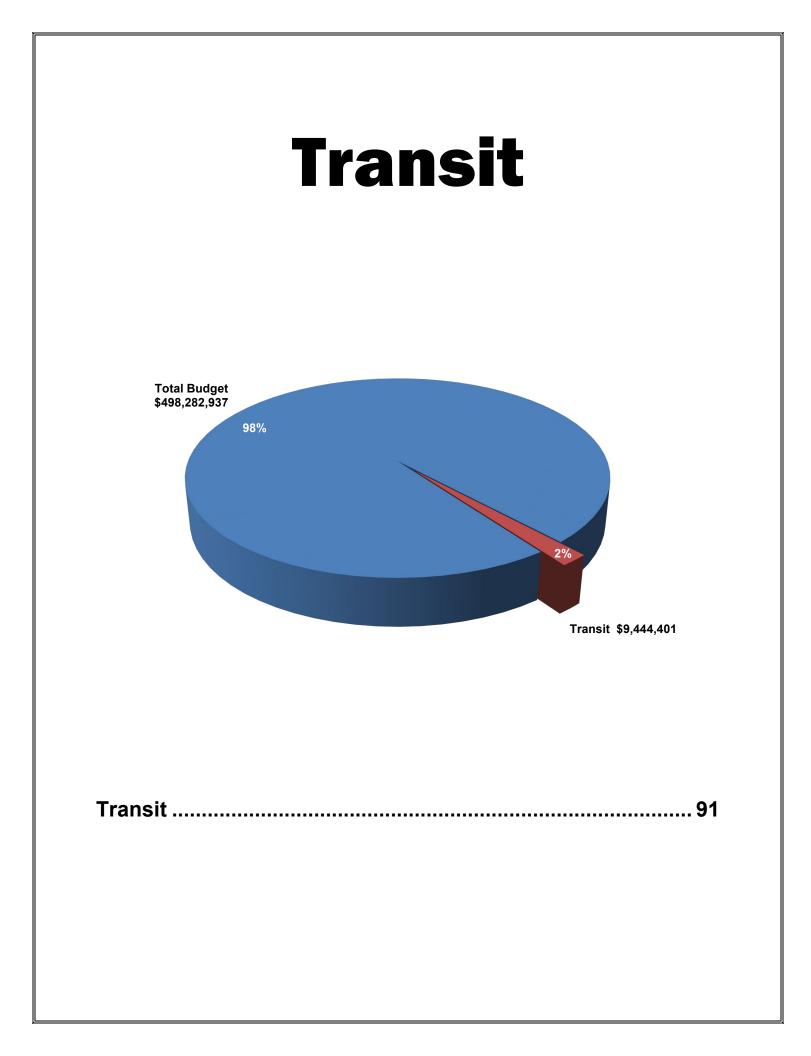

\$498,282,937 Total 2019 Budget

# 2019 Budget - Appropriation Exhibit A

| A. Appropriations for Governmental Fund           | l <b>s</b> G | eneral Fund | Sale | s/Use Tax Fund | Entertainmer<br>Tax Fund | t  | Community<br>Development<br>Fund | Tra | unsit Fund             | Storn      | n Drainage Fund |             | ax Increment<br>nancing Fund | Libra<br>Memo<br>Fun | rial  | Mer      | ttam<br>norial<br>und | 2019     | Appropriations |
|---------------------------------------------------|--------------|-------------|------|----------------|--------------------------|----|----------------------------------|-----|------------------------|------------|-----------------|-------------|------------------------------|----------------------|-------|----------|-----------------------|----------|----------------|
| GENERAL GOVERNMENT                                | -            |             |      |                |                          |    |                                  |     |                        |            |                 |             |                              |                      |       |          |                       |          |                |
| Mayor                                             | \$           | 749,927     | \$   | -              | \$                       | _  | \$ -                             | \$  | _                      | \$         | -               | \$          | _                            | \$                   | _     | \$       | _                     | \$       | 749.927        |
| City Council                                      | -            | 1,436,687   | -    | -              |                          | -  | -                                | -   | -                      | -          | -               | -           | _                            | - T                  | -     |          | -                     | - T      | 1,436,687      |
| Attorney                                          |              | 1,925,682   |      | -              |                          | -  | -                                |     | -                      |            | -               |             | -                            |                      | -     |          | -                     |          | 1,925,682      |
| Human Resources                                   |              | 1,590,626   |      | -              |                          | -  |                                  |     |                        |            | -               |             | _                            |                      | -     |          | -                     |          | 1,590,626      |
| Finance                                           |              | 3,201,321   |      |                |                          | _  |                                  |     |                        |            |                 |             |                              |                      | -     |          |                       |          | 3,201,321      |
| Facilities Management                             |              | 1,847,370   |      | 793.200        |                          | -  |                                  |     |                        |            |                 |             |                              |                      |       |          |                       |          | 2,640,570      |
| Information Technology                            |              | 4,359,503   |      | 90.000         |                          | -  |                                  |     |                        |            |                 |             |                              |                      |       |          |                       |          | 4,449,503      |
| Multimedia Support                                |              | 2,082,545   |      | 225,000        |                          | -  | -                                |     | -                      |            | -               |             | -                            |                      | -     |          | -                     |          | 2,307,545      |
| Total General Government                          |              | 17,193,661  |      | 1,108,200      |                          | -  |                                  |     | -                      |            | -               |             |                              |                      |       |          | -                     |          | 2,307,545      |
| Total General Government                          |              | 17,195,001  |      | 1,108,200      |                          | -  | -                                |     | -                      |            | -               |             | -                            |                      | -     |          | -                     |          | 10,301,001     |
| PUBLIC SAFETY                                     |              |             |      |                |                          |    |                                  |     |                        |            |                 |             |                              |                      |       |          |                       |          |                |
| Fire Rescue                                       |              | 28,462,184  |      | 2,803,000      |                          | -  | -                                |     | -                      |            | -               |             | -                            |                      | -     |          | -                     |          | 31,265,184     |
| Police                                            |              | 37,915,350  |      | 1,075,000      |                          | -  |                                  |     | -                      |            | -               |             | -                            |                      | -     |          | 400                   |          | 38,990,750     |
| Total Public Safety                               |              | 66,377,534  |      | 3,878,000      |                          | -  | -                                |     | -                      |            | -               |             | -                            |                      | -     |          | 400                   |          | 70,255,934     |
| HIGHWAYS & STREETS                                |              |             |      |                |                          |    |                                  |     |                        |            |                 |             |                              |                      |       |          |                       |          |                |
| Highways & Streets                                |              | 25,561,239  |      | 43,385,417     |                          | -  | -                                |     | -                      |            | 15,554,856      |             | -                            |                      | -     |          | -                     |          | 84,501,512     |
| Total Highways & Streets                          |              | 25,561,239  |      | 43,385,417     |                          | -  | -                                |     | -                      |            | 15,554,856      |             | -                            |                      | -     |          | -                     |          | 84,501,512     |
| PUBLIC HEALTH                                     |              |             |      |                |                          |    |                                  |     |                        |            |                 |             |                              |                      |       |          |                       |          |                |
| Health                                            |              | 13,099,438  |      | 340,300        |                          | _  |                                  |     |                        | -          |                 |             |                              |                      |       |          |                       |          | 13,439,738     |
| Total Public Health                               |              | 13.099.438  |      | 340,300        |                          | -  |                                  |     |                        |            |                 |             |                              |                      | -     |          | <u> </u>              |          | 13,439,738     |
|                                                   |              | 13,099,430  |      | 340,300        |                          | -  | -                                |     | -                      |            | -               |             | -                            |                      | -     |          | -                     |          | 13,439,730     |
| CULTURE & RECREATION                              |              |             |      |                |                          |    |                                  |     |                        |            |                 |             |                              |                      |       |          |                       |          |                |
| Parks & Recreation                                |              | 19,539,085  |      | 6,039,800      |                          | -  | -                                |     | -                      |            | -               |             | -                            |                      | -     |          | -                     |          | 25,578,885     |
| Siouxland Libraries                               |              | 7,670,053   |      | 1,129,500      |                          | -  | -                                |     | -                      |            | -               |             | -                            | 5,                   | 000   |          | -                     |          | 8,804,553      |
| Entertainment Venues                              |              | -           |      | -              | 9,514,0                  | 20 | -                                |     | -                      |            | -               |             | -                            |                      | -     |          | -                     |          | 9,514,020      |
| Siouxland Museum                                  |              | 635,672     |      | -              |                          | -  |                                  |     | -                      |            | -               |             | -                            |                      | -     |          | -                     |          | 635,672        |
| Total Culture & Recreation                        |              | 27,844,810  |      | 7,169,300      | 9,514,0                  | 20 | -                                |     | -                      |            | -               |             | -                            | 5,                   | 000   |          | -                     |          | 44,533,130     |
| URBAN & ECONOMIC DEVELOPMENT                      |              |             |      |                |                          |    |                                  |     |                        |            |                 |             |                              |                      |       |          |                       |          |                |
| Planning and Development Services                 |              | 11,706,730  |      | 110,000        |                          | -  | -                                |     | -                      |            | -               |             | 2,522,000                    |                      | -     |          | -                     |          | 14,338,730     |
| Housing                                           |              | -           |      | -              |                          | -  | 6,895,151                        |     | -                      |            | -               |             | -                            |                      | -     |          | -                     |          | 6,895,151      |
| Total Urban & Economic Development                |              | 11,706,730  |      | 110,000        |                          | -  | 6,895,151                        |     | -                      |            | -               |             | 2,522,000                    |                      | -     |          | -                     |          | 21,233,881     |
| Transit                                           |              |             |      |                |                          | _  |                                  |     | 9,444,401              |            | <u> </u>        |             |                              |                      |       |          |                       |          | 9,444,401      |
| Transit                                           |              |             |      |                |                          |    |                                  |     | 0,111,101              |            |                 |             |                              |                      |       |          |                       |          |                |
| Debt                                              |              | -           |      | 16,119,630     |                          | -  | -                                |     | -                      |            | 301,787         |             | 422,500                      |                      | -     |          | -                     |          | 16,843,917     |
| Transfers                                         |              | 7,361,918   |      | 750,000        |                          | _  |                                  |     |                        |            | _               |             |                              |                      |       |          |                       |          | 8,111,918      |
|                                                   | \$           | 169,145,330 | \$   | 72,860,847     | \$ 9,514,0               | 20 | \$ 6,895,151                     | \$  | 9,444,401              | \$         | 15,856,643      | \$          | 2,944,500                    | \$ 5,                | 000   | \$       | 400                   | \$       | 286,666,292    |
| Total 2019 Appropriations                         |              | 169,145,550 |      | 72,000,047     | \$ 9,514,0               | 20 | \$ 6,695,151                     |     | 9,444,401              | - <b>P</b> | 15,656,645      | - <b>\$</b> | 2,944,500                    | \$ <u>5</u> ,        | 000   | <u> </u> | 400                   | <u> </u> | 200,000,292    |
| B. Means of Finance for Governmental Fu           | inde         |             |      |                |                          |    |                                  |     |                        |            |                 |             |                              |                      |       |          |                       |          |                |
|                                                   | s            | 3,748,292   | \$   | 313,576        | \$ 1,602,8               | 50 | \$ 26,696                        | \$  | 22,010                 | \$         | 2,577,682       | \$          |                              | \$ 4,                | 700   | \$       | 350                   | \$       | 8,296,156      |
| Unobligated Cash Balance Applied Taxes            | φ            | 136,567,722 | φ    | 64,246,271     | 5 1,602,6                |    | φ 20,090                         | Φ   | 22,010                 | φ          | 10,151,680      | φ           | 2,924,500                    | <b>φ</b> 4,          | 100   | Ţ.       | - 350                 | Φ        | 221,731,343    |
| Licenses and Permits                              |              | 5,277,711   |      | 100,000        | 1,041,1                  | 10 |                                  |     | -                      |            | 10, 151,680     |             | 2,924,000                    |                      | -     |          | -                     |          | 5,377,811      |
|                                                   |              |             |      | 1              |                          | -  | - 1 470 000                      |     | - 3,044,049            |            | - 100           |             | -                            |                      | -     |          | -                     |          |                |
| Intergovernmental                                 |              | 12,515,236  |      | 5,145,000      |                          |    | 1,479,000                        |     | 5,044,049              |            | -               |             | - 20.000                     |                      | -     |          | -                     |          | 22,183,285     |
| Charges for Goods and Services                    |              | 8,927,443   |      | -              | 20,0                     | 00 | -                                |     | -                      |            | -               |             | 20,000                       |                      | -     |          |                       |          | 8,967,443      |
| Fines and Forfeitures                             |              | 717,000     |      | -              | 50.0                     | -  |                                  |     | -                      |            | -               |             | -                            |                      | -     |          | -                     |          | 717,000        |
| Investment and Interest Earnings                  |              | 387,000     |      | -              | 50,0                     | UU | 41,832                           |     |                        |            | 40,000          |             |                              |                      | 300   |          | 50                    |          | 519,182        |
| Contributions                                     |              | 180,000     |      | 910,000        |                          | -  | -                                |     | -                      |            | 2,000,000       |             | -                            |                      | -     |          | -                     |          | 3,090,000      |
| Miscellaneous Revenue                             |              | 824,926     |      | 2,146,000      |                          | -  | 4,414,047                        |     |                        |            | 1,087,181       |             | -                            |                      | -     |          | -                     |          | 8,472,154      |
| Other Financing Sources (Bonds, SRF's, Transfers) |              |             |      | - 72,860,847   | \$ 9,514,0               | -  | 933,576<br>\$ 6,895,151          |     | 6,378,342<br>9,444,401 | \$         | - 15,856,643    | \$          | 2.944.500                    | \$ 5,                | - 000 | \$       | 400                   |          | 7,311,918      |
| Total 2019 Means of Finance                       | \$           |             | \$   |                |                          |    |                                  |     |                        |            |                 |             |                              |                      |       |          |                       | \$       | 286,666,292    |