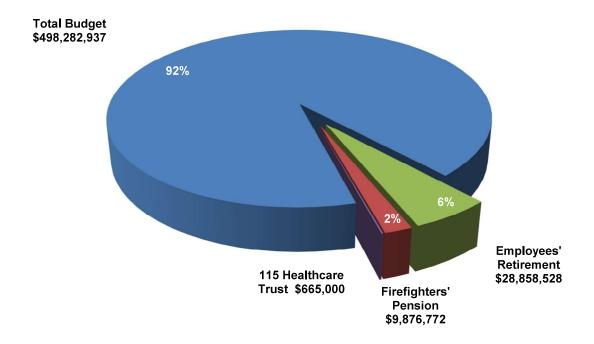

\$498,282,937 Total 2019 Budget

# City of Sioux Falls 2019 Budget

45,804,520

28,858,528

9,876,772

39,400,300

498,282,937

665,000

\$