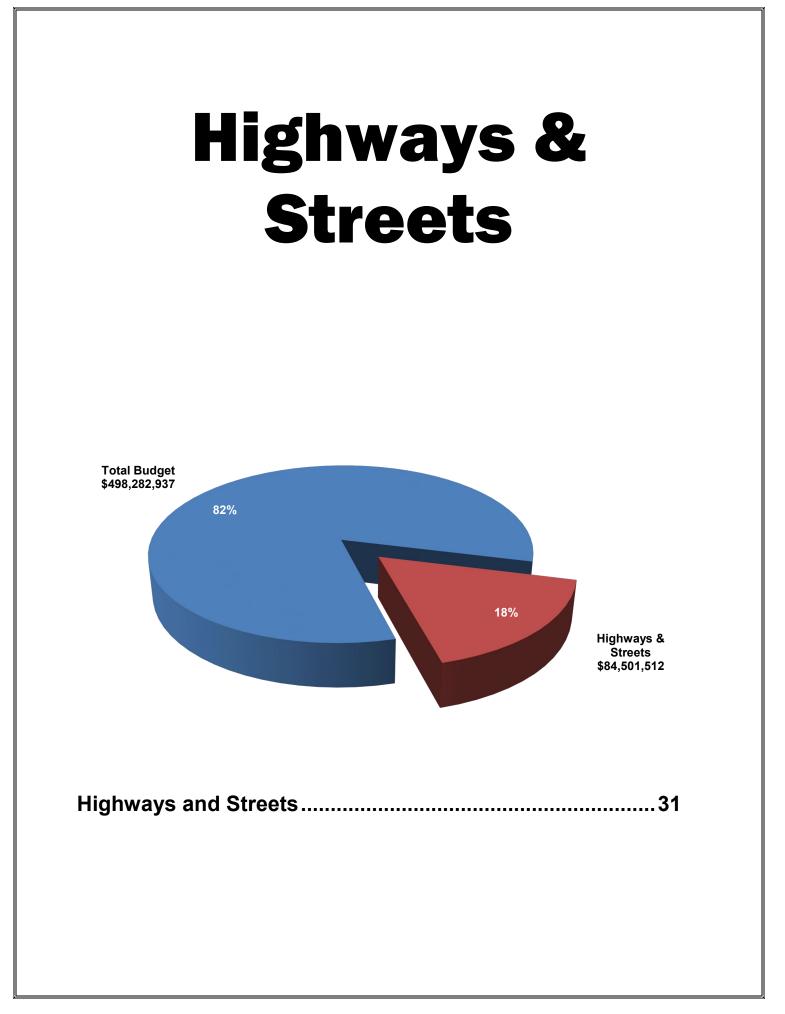

# 2019 Budget - Appropriation Exhibit A

| A. Appropriations for Governmental Fund           | l <b>s</b> G | eneral Fund | Sale | s/Use Tax Fund | Entertainmer<br>Tax Fund | t  | Community<br>Development<br>Fund | Tra | unsit Fund             | Storn      | n Drainage Fund |             | ax Increment<br>nancing Fund | Libra<br>Memo<br>Fun | rial  | Mer      | ttam<br>norial<br>und | 2019     | Appropriations |
|---------------------------------------------------|--------------|-------------|------|----------------|--------------------------|----|----------------------------------|-----|------------------------|------------|-----------------|-------------|------------------------------|----------------------|-------|----------|-----------------------|----------|----------------|
| GENERAL GOVERNMENT                                | -            |             |      |                |                          |    |                                  |     |                        |            |                 |             |                              |                      |       |          |                       |          |                |
| Mayor                                             | \$           | 749,927     | \$   | -              | \$                       | _  | \$ -                             | \$  | _                      | \$         | -               | \$          | _                            | \$                   | _     | \$       | _                     | \$       | 749.927        |
| City Council                                      | -            | 1,436,687   | -    | -              |                          | -  | -                                | -   | -                      | -          | -               | -           | _                            | - T                  | -     |          | -                     | - T      | 1,436,687      |
| Attorney                                          |              | 1,925,682   |      | -              |                          | -  | -                                |     | -                      |            | -               |             | -                            |                      | -     |          | -                     |          | 1,925,682      |
| Human Resources                                   |              | 1,590,626   |      | -              |                          | -  |                                  |     |                        |            | -               |             | _                            |                      | -     |          | -                     |          | 1,590,626      |
| Finance                                           |              | 3,201,321   |      |                |                          | _  |                                  |     |                        |            |                 |             |                              |                      | -     |          |                       |          | 3,201,321      |
| Facilities Management                             |              | 1,847,370   |      | 793.200        |                          | -  |                                  |     |                        |            |                 |             |                              |                      |       |          |                       |          | 2,640,570      |
| Information Technology                            |              | 4,359,503   |      | 90.000         |                          | -  |                                  |     |                        |            |                 |             |                              |                      |       |          |                       |          | 4,449,503      |
| Multimedia Support                                |              | 2,082,545   |      | 225,000        |                          | -  | -                                |     | -                      |            | -               |             | -                            |                      | -     |          | -                     |          | 2,307,545      |
| Total General Government                          |              | 17,193,661  |      | 1,108,200      |                          | -  |                                  |     | -                      |            | -               |             |                              |                      |       |          | -                     |          | 2,307,545      |
| Total General Government                          |              | 17,195,001  |      | 1,108,200      |                          | -  | -                                |     | -                      |            | -               |             | -                            |                      | -     |          | -                     |          | 10,301,001     |
| PUBLIC SAFETY                                     |              |             |      |                |                          |    |                                  |     |                        |            |                 |             |                              |                      |       |          |                       |          |                |
| Fire Rescue                                       |              | 28,462,184  |      | 2,803,000      |                          | -  | -                                |     | -                      |            | -               |             | -                            |                      | -     |          | -                     |          | 31,265,184     |
| Police                                            |              | 37,915,350  |      | 1,075,000      |                          | -  |                                  |     | -                      |            | -               |             | -                            |                      | -     |          | 400                   |          | 38,990,750     |
| Total Public Safety                               |              | 66,377,534  |      | 3,878,000      |                          | -  | -                                |     | -                      |            | -               |             | -                            |                      | -     |          | 400                   |          | 70,255,934     |
| HIGHWAYS & STREETS                                |              |             |      |                |                          |    |                                  |     |                        |            |                 |             |                              |                      |       |          |                       |          |                |
| Highways & Streets                                |              | 25,561,239  |      | 43,385,417     |                          | -  | -                                |     | -                      |            | 15,554,856      |             | -                            |                      | -     |          | -                     |          | 84,501,512     |
| Total Highways & Streets                          |              | 25,561,239  |      | 43,385,417     |                          | -  | -                                |     | -                      |            | 15,554,856      |             | -                            |                      | -     |          | -                     |          | 84,501,512     |
| PUBLIC HEALTH                                     |              |             |      |                |                          |    |                                  |     |                        |            |                 |             |                              |                      |       |          |                       |          |                |
| Health                                            |              | 13,099,438  |      | 340,300        |                          | _  |                                  |     |                        | -          |                 |             |                              |                      |       |          |                       |          | 13,439,738     |
| Total Public Health                               |              | 13.099.438  |      | 340,300        |                          | -  |                                  |     |                        |            |                 |             |                              |                      | -     |          | <u> </u>              |          | 13,439,738     |
|                                                   |              | 13,099,430  |      | 340,300        |                          | -  | -                                |     | -                      |            | -               |             | -                            |                      | -     |          | -                     |          | 13,439,730     |
| CULTURE & RECREATION                              |              |             |      |                |                          |    |                                  |     |                        |            |                 |             |                              |                      |       |          |                       |          |                |
| Parks & Recreation                                |              | 19,539,085  |      | 6,039,800      |                          | -  | -                                |     | -                      |            | -               |             | -                            |                      | -     |          | -                     |          | 25,578,885     |
| Siouxland Libraries                               |              | 7,670,053   |      | 1,129,500      |                          | -  | -                                |     | -                      |            | -               |             | -                            | 5,                   | 000   |          | -                     |          | 8,804,553      |
| Entertainment Venues                              |              | -           |      | -              | 9,514,0                  | 20 | -                                |     | -                      |            | -               |             | -                            |                      | -     |          | -                     |          | 9,514,020      |
| Siouxland Museum                                  |              | 635,672     |      | -              |                          | -  |                                  |     | -                      |            | -               |             | -                            |                      | -     |          | -                     |          | 635,672        |
| Total Culture & Recreation                        |              | 27,844,810  |      | 7,169,300      | 9,514,0                  | 20 | -                                |     | -                      |            | -               |             | -                            | 5,                   | 000   |          | -                     |          | 44,533,130     |
| URBAN & ECONOMIC DEVELOPMENT                      |              |             |      |                |                          |    |                                  |     |                        |            |                 |             |                              |                      |       |          |                       |          |                |
| Planning and Development Services                 |              | 11,706,730  |      | 110,000        |                          | -  | -                                |     | -                      |            | -               |             | 2,522,000                    |                      | -     |          | -                     |          | 14,338,730     |
| Housing                                           |              | -           |      | -              |                          | -  | 6,895,151                        |     | -                      |            | -               |             | -                            |                      | -     |          | -                     |          | 6,895,151      |
| Total Urban & Economic Development                |              | 11,706,730  |      | 110,000        |                          | -  | 6,895,151                        |     | -                      |            | -               |             | 2,522,000                    |                      | -     |          | -                     |          | 21,233,881     |
| Transit                                           |              |             |      |                |                          | _  |                                  |     | 9,444,401              |            | <u> </u>        |             |                              |                      |       |          |                       |          | 9,444,401      |
| Transit                                           |              |             |      |                |                          |    |                                  |     | 0,111,101              |            |                 |             |                              |                      |       |          |                       |          |                |
| Debt                                              |              | -           |      | 16,119,630     |                          | -  | -                                |     | -                      |            | 301,787         |             | 422,500                      |                      | -     |          | -                     |          | 16,843,917     |
| Transfers                                         |              | 7,361,918   |      | 750,000        |                          | _  |                                  |     |                        |            | _               |             |                              |                      |       |          |                       |          | 8,111,918      |
|                                                   | \$           | 169,145,330 | \$   | 72,860,847     | \$ 9,514,0               | 20 | \$ 6,895,151                     | \$  | 9,444,401              | \$         | 15,856,643      | \$          | 2,944,500                    | \$ 5,                | 000   | \$       | 400                   | \$       | 286,666,292    |
| Total 2019 Appropriations                         |              | 169,145,550 |      | 72,000,047     | \$ 9,514,0               | 20 | \$ 6,695,151                     |     | 9,444,401              | - <b>P</b> | 15,656,645      | - <b>\$</b> | 2,944,500                    | \$ <u>5</u> ,        | 000   | <u> </u> | 400                   | <u> </u> | 200,000,292    |
| B. Means of Finance for Governmental Fu           | inde         |             |      |                |                          |    |                                  |     |                        |            |                 |             |                              |                      |       |          |                       |          |                |
|                                                   | s            | 3,748,292   | \$   | 313,576        | \$ 1,602,8               | 50 | \$ 26,696                        | \$  | 22,010                 | \$         | 2,577,682       | \$          |                              | \$ 4,                | 700   | \$       | 350                   | \$       | 8,296,156      |
| Unobligated Cash Balance Applied Taxes            | φ            | 136,567,722 | φ    | 64,246,271     | 5 1,602,6                |    | φ 20,090                         | Φ   | 22,010                 | φ          | 10,151,680      | φ           | 2,924,500                    | <b>φ</b> 4,          | 100   | Ţ.       | - 350                 | Φ        | 221,731,343    |
| Licenses and Permits                              |              | 5,277,711   |      | 100,000        | 1,041,1                  | 10 |                                  |     | -                      |            | 10, 151,680     |             | 2,924,000                    |                      | -     |          | -                     |          | 5,377,811      |
|                                                   |              |             |      | 1              |                          | -  | - 1 470 000                      |     | - 3,044,049            |            | - 100           |             | -                            |                      | -     |          | -                     |          |                |
| Intergovernmental                                 |              | 12,515,236  |      | 5,145,000      |                          |    | 1,479,000                        |     | 5,044,049              |            | -               |             | - 20.000                     |                      | -     |          | -                     |          | 22,183,285     |
| Charges for Goods and Services                    |              | 8,927,443   |      | -              | 20,0                     | 00 | -                                |     | -                      |            | -               |             | 20,000                       |                      | -     |          |                       |          | 8,967,443      |
| Fines and Forfeitures                             |              | 717,000     |      | -              | 50.0                     | -  |                                  |     | -                      |            | -               |             | -                            |                      | -     |          | -                     |          | 717,000        |
| Investment and Interest Earnings                  |              | 387,000     |      | -              | 50,0                     | UU | 41,832                           |     |                        |            | 40,000          |             |                              |                      | 300   |          | 50                    |          | 519,182        |
| Contributions                                     |              | 180,000     |      | 910,000        |                          | -  | -                                |     | -                      |            | 2,000,000       |             | -                            |                      | -     |          | -                     |          | 3,090,000      |
| Miscellaneous Revenue                             |              | 824,926     |      | 2,146,000      |                          | -  | 4,414,047                        |     |                        |            | 1,087,181       |             | -                            |                      | -     |          | -                     |          | 8,472,154      |
| Other Financing Sources (Bonds, SRF's, Transfers) |              |             |      | - 72,860,847   | \$ 9,514,0               | -  | 933,576<br>\$ 6,895,151          |     | 6,378,342<br>9,444,401 | \$         | - 15,856,643    | \$          | 2.944.500                    | \$ 5,                | - 000 | \$       | 400                   |          | 7,311,918      |
| Total 2019 Means of Finance                       | \$           |             | \$   |                |                          |    |                                  |     |                        |            |                 |             |                              |                      |       |          |                       | \$       | 286,666,292    |

### Expenditures Summary Governmental Funds by Function Capital Improvement Other Genera Sales/Use Tax Fund Fund Tota Funds General Government 749,927 749,927 Mayor \$ \$ \$ City Council 1.436.687 1.436.687 Attorney 1 925 682 1 925 682 Human Resources 1.590.626 1.590.626 --3,201,321 Finance 3,201,321 . 793,200 2 640 570 Facilities Management 1 847 370 -Information Technology Multimedia Support 4 359 503 4 449 503 90,000 -2,082,545 225,000 2,307,545 **Total General Government** 17,193,661 1,108,200 18,301,861 -Public Safety 2.803.000 28,462,184 31,265,184 Fire 400 37 915 350 1 075 000 38 990 750 Police Total Public Safety 66.377.534 3,878,000 70,255,934 400 Highways and Streets Highways and Streets 2<u>5,5</u>61,239 43,385,417 15,554,856 84,501,512 Total Highway and Streets 25,561,239 43,385,417 15,554,856 84,501,512 Public Health Health Department 13,099,438 340,300 13,439,738 Total Public Health 340,300 13,439,738 13,099,438 -Culture and Recreation 19,539,085 6,039,800 25,578,885 Parks and Recreation Siouxland Libraries 7,670,053 1,129,500 5.000 8,804,553 Entertainment Venues 9,514,020 9.514.020 635,672 Siouxland Heritage Museums 635.672 Total Culture and Recreation 27,844,810 7,169,300 9,519,020 44,533,130 Urban and Economic Development Planning and Development Services 11,706,730 110,000 2,522,000 14,338,730 Housing 6 895 15 6,895,151 Total Urban and Economic Development 11,706,730 110,000 9,417,151 21,233,881 Transit 9,444,401 9,444,401 110,028,248 Debt Service 16,119,630 724,287 16,843,917 -Transfers 7,361,918 750,000 8,111,918 Total 2019 Governmental Funds \$ 169.145.330 \$ 72,860,847 \$ 44,660,115 \$ 286.666.292 **Proprietary Funds** Enterprise Funds Electric Light Fund 10,431,427 \$ Public Parking Fund 3,018,056 Sanitary Landfill Fund 12,142,322 38,957,404 Water Fund Water Reclamation Fund 61 862 616 Total Enterprise Funds \$ 126,411,825 Internal Service Funds Fleet Maintenance Revolving Fund \$ 14,484,351 City Health/Life Benefit Fund 23,971,865 Workers' Compensation Fund 1.788.400 Technology Revolving Fund 3.686.500 1.873.404 Insurance Liability Fund