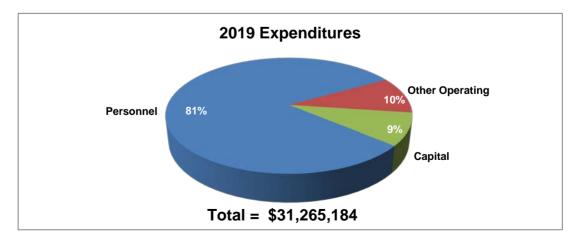

# 2019 Budget - Appropriation Exhibit A

| A. Appropriations for Governmental Fund           | l <b>s</b> G | eneral Fund | Sale | s/Use Tax Fund | Entertainmer<br>Tax Fund | t  | Community<br>Development<br>Fund | Tra | unsit Fund             | Storn      | n Drainage Fund |             | ax Increment<br>nancing Fund | Libra<br>Memo<br>Fun | rial  | Mer      | ttam<br>norial<br>und | 2019     | Appropriations |
|---------------------------------------------------|--------------|-------------|------|----------------|--------------------------|----|----------------------------------|-----|------------------------|------------|-----------------|-------------|------------------------------|----------------------|-------|----------|-----------------------|----------|----------------|
| GENERAL GOVERNMENT                                | -            |             |      |                |                          |    |                                  |     |                        |            |                 |             |                              |                      |       |          |                       |          |                |
| Mayor                                             | \$           | 749,927     | \$   | -              | \$                       | _  | \$ -                             | \$  | _                      | \$         | -               | \$          | _                            | \$                   | _     | \$       | _                     | \$       | 749.927        |
| City Council                                      | -            | 1,436,687   | -    | -              |                          | -  | -                                | -   | -                      | -          | -               | -           | _                            | - T                  | -     |          | -                     | - T      | 1,436,687      |
| Attorney                                          |              | 1,925,682   |      | -              |                          | -  | -                                |     | -                      |            | -               |             | -                            |                      | -     |          | -                     |          | 1,925,682      |
| Human Resources                                   |              | 1,590,626   |      | -              |                          | -  |                                  |     |                        |            | -               |             | _                            |                      | -     |          | -                     |          | 1,590,626      |
| Finance                                           |              | 3,201,321   |      |                |                          | _  |                                  |     |                        |            |                 |             |                              |                      | -     |          |                       |          | 3,201,321      |
| Facilities Management                             |              | 1,847,370   |      | 793.200        |                          | -  |                                  |     |                        |            |                 |             |                              |                      |       |          |                       |          | 2,640,570      |
| Information Technology                            |              | 4,359,503   |      | 90.000         |                          | -  |                                  |     |                        |            |                 |             |                              |                      |       |          |                       |          | 4,449,503      |
| Multimedia Support                                |              | 2,082,545   |      | 225,000        |                          | -  | -                                |     | -                      |            | -               |             | -                            |                      | -     |          | -                     |          | 2,307,545      |
| Total General Government                          |              | 17,193,661  |      | 1,108,200      |                          | -  |                                  |     | -                      |            | -               |             |                              |                      |       |          | -                     |          | 2,307,545      |
| Total General Government                          |              | 17,195,001  |      | 1,108,200      |                          | -  | -                                |     | -                      |            | -               |             | -                            |                      | -     |          | -                     |          | 10,301,001     |
| PUBLIC SAFETY                                     |              |             |      |                |                          |    |                                  |     |                        |            |                 |             |                              |                      |       |          |                       |          |                |
| Fire Rescue                                       |              | 28,462,184  |      | 2,803,000      |                          | -  | -                                |     | -                      |            | -               |             | -                            |                      | -     |          | -                     |          | 31,265,184     |
| Police                                            |              | 37,915,350  |      | 1,075,000      |                          | -  |                                  |     | -                      |            | -               |             | -                            |                      | -     |          | 400                   |          | 38,990,750     |
| Total Public Safety                               |              | 66,377,534  |      | 3,878,000      |                          | -  | -                                |     | -                      |            | -               |             | -                            |                      | -     |          | 400                   |          | 70,255,934     |
| HIGHWAYS & STREETS                                |              |             |      |                |                          |    |                                  |     |                        |            |                 |             |                              |                      |       |          |                       |          |                |
| Highways & Streets                                |              | 25,561,239  |      | 43,385,417     |                          | -  | -                                |     | -                      |            | 15,554,856      |             | -                            |                      | -     |          | -                     |          | 84,501,512     |
| Total Highways & Streets                          |              | 25,561,239  |      | 43,385,417     |                          | -  | -                                |     | -                      |            | 15,554,856      |             | -                            |                      | -     |          | -                     |          | 84,501,512     |
| PUBLIC HEALTH                                     |              |             |      |                |                          |    |                                  |     |                        |            |                 |             |                              |                      |       |          |                       |          |                |
| Health                                            |              | 13,099,438  |      | 340,300        |                          | _  |                                  |     |                        | -          |                 |             |                              |                      |       |          |                       |          | 13,439,738     |
| Total Public Health                               |              | 13.099.438  |      | 340,300        |                          | -  |                                  |     |                        |            |                 |             |                              |                      | -     |          | <u> </u>              |          | 13,439,738     |
|                                                   |              | 13,099,430  |      | 340,300        |                          | -  | -                                |     | -                      |            | -               |             | -                            |                      | -     |          | -                     |          | 13,439,730     |
| CULTURE & RECREATION                              |              |             |      |                |                          |    |                                  |     |                        |            |                 |             |                              |                      |       |          |                       |          |                |
| Parks & Recreation                                |              | 19,539,085  |      | 6,039,800      |                          | -  | -                                |     | -                      |            | -               |             | -                            |                      | -     |          | -                     |          | 25,578,885     |
| Siouxland Libraries                               |              | 7,670,053   |      | 1,129,500      |                          | -  | -                                |     | -                      |            | -               |             | -                            | 5,                   | 000   |          | -                     |          | 8,804,553      |
| Entertainment Venues                              |              | -           |      | -              | 9,514,0                  | 20 | -                                |     | -                      |            | -               |             | -                            |                      | -     |          | -                     |          | 9,514,020      |
| Siouxland Museum                                  |              | 635,672     |      | -              |                          | -  |                                  |     | -                      |            | -               |             | -                            |                      | -     |          | -                     |          | 635,672        |
| Total Culture & Recreation                        |              | 27,844,810  |      | 7,169,300      | 9,514,0                  | 20 | -                                |     | -                      |            | -               |             | -                            | 5,                   | 000   |          | -                     |          | 44,533,130     |
| URBAN & ECONOMIC DEVELOPMENT                      |              |             |      |                |                          |    |                                  |     |                        |            |                 |             |                              |                      |       |          |                       |          |                |
| Planning and Development Services                 |              | 11,706,730  |      | 110,000        |                          | -  | -                                |     | -                      |            | -               |             | 2,522,000                    |                      | -     |          | -                     |          | 14,338,730     |
| Housing                                           |              | -           |      | -              |                          | -  | 6,895,151                        |     | -                      |            | -               |             | -                            |                      | -     |          | -                     |          | 6,895,151      |
| Total Urban & Economic Development                |              | 11,706,730  |      | 110,000        |                          | -  | 6,895,151                        |     | -                      |            | -               |             | 2,522,000                    |                      | -     |          | -                     |          | 21,233,881     |
| Transit                                           |              |             |      |                |                          | _  |                                  |     | 9,444,401              |            | <u> </u>        |             |                              |                      |       |          |                       |          | 9,444,401      |
| Transit                                           |              |             |      |                |                          |    |                                  |     | 0,111,101              |            |                 |             |                              |                      |       |          |                       |          |                |
| Debt                                              |              | -           |      | 16,119,630     |                          | -  | -                                |     | -                      |            | 301,787         |             | 422,500                      |                      | -     |          | -                     |          | 16,843,917     |
| Transfers                                         |              | 7,361,918   |      | 750,000        |                          | _  |                                  |     |                        |            | _               |             |                              |                      |       |          |                       |          | 8,111,918      |
|                                                   | \$           | 169,145,330 | \$   | 72,860,847     | \$ 9,514,0               | 20 | \$ 6,895,151                     | \$  | 9,444,401              | \$         | 15,856,643      | \$          | 2,944,500                    | \$ 5,                | 000   | \$       | 400                   | \$       | 286,666,292    |
| Total 2019 Appropriations                         |              | 169,145,550 |      | 72,000,047     | \$ 9,514,0               | 20 | \$ 6,695,151                     |     | 9,444,401              | - <b>P</b> | 15,656,645      | - <b>\$</b> | 2,944,500                    | \$ <u>5</u> ,        | 000   | <u> </u> | 400                   | <u> </u> | 200,000,292    |
| B. Means of Finance for Governmental Fu           | inde         |             |      |                |                          |    |                                  |     |                        |            |                 |             |                              |                      |       |          |                       |          |                |
|                                                   | s            | 3,748,292   | \$   | 313,576        | \$ 1,602,8               | 50 | \$ 26,696                        | \$  | 22,010                 | \$         | 2,577,682       | \$          |                              | \$ 4,                | 700   | \$       | 350                   | \$       | 8,296,156      |
| Unobligated Cash Balance Applied Taxes            | φ            | 136,567,722 | φ    | 64,246,271     | 5 1,602,6                |    | φ 20,090                         | Φ   | 22,010                 | φ          | 10,151,680      | φ           | 2,924,500                    | <b>φ</b> 4,          | 100   | Ţ.       | - 350                 | Φ        | 221,731,343    |
| Licenses and Permits                              |              | 5,277,711   |      | 100,000        | 1,041,1                  | 10 |                                  |     | -                      |            | 10, 151,680     |             | 2,924,000                    |                      | -     |          | -                     |          | 5,377,811      |
|                                                   |              |             |      | 1              |                          | -  | - 1 470 000                      |     | - 3,044,049            |            | - 100           |             | -                            |                      | -     |          | -                     |          |                |
| Intergovernmental                                 |              | 12,515,236  |      | 5,145,000      |                          |    | 1,479,000                        |     | 5,044,049              |            | -               |             | - 20.000                     |                      | -     |          | -                     |          | 22,183,285     |
| Charges for Goods and Services                    |              | 8,927,443   |      | -              | 20,0                     | 00 | -                                |     | -                      |            | -               |             | 20,000                       |                      | -     |          |                       |          | 8,967,443      |
| Fines and Forfeitures                             |              | 717,000     |      | -              | 50.0                     | -  |                                  |     | -                      |            | -               |             | -                            |                      | -     |          | -                     |          | 717,000        |
| Investment and Interest Earnings                  |              | 387,000     |      | -              | 50,0                     | UU | 41,832                           |     |                        |            | 40,000          |             |                              |                      | 300   |          | 50                    |          | 519,182        |
| Contributions                                     |              | 180,000     |      | 910,000        |                          | -  | -                                |     | -                      |            | 2,000,000       |             | -                            |                      | -     |          | -                     |          | 3,090,000      |
| Miscellaneous Revenue                             |              | 824,926     |      | 2,146,000      |                          | -  | 4,414,047                        |     |                        |            | 1,087,181       |             | -                            |                      | -     |          | -                     |          | 8,472,154      |
| Other Financing Sources (Bonds, SRF's, Transfers) |              |             |      | - 72,860,847   | \$ 9,514,0               | -  | 933,576<br>\$ 6,895,151          |     | 6,378,342<br>9,444,401 | \$         | - 15,856,643    | \$          | 2.944.500                    | \$ 5,                | - 000 | \$       | 400                   |          | 7,311,918      |
| Total 2019 Means of Finance                       | \$           |             | \$   |                |                          |    |                                  |     |                        |            |                 |             |                              |                      |       |          |                       | \$       | 286,666,292    |

### Expenditures Summary Governmental Funds by Function Capital Improvement Other Genera Sales/Use Tax Fund Fund Tota Funds General Government 749,927 749,927 Mayor \$ \$ \$ City Council 1.436.687 1.436.687 Attorney 1 925 682 1 925 682 Human Resources 1.590.626 1.590.626 --3,201,321 Finance 3,201,321 . 793,200 2 640 570 Facilities Management 1 847 370 -Information Technology Multimedia Support 4 359 503 4 449 503 90,000 -2,082,545 225,000 2,307,545 **Total General Government** 17,193,661 1,108,200 18,301,861 -Public Safety 2.803.000 28,462,184 31,265,184 Fire 400 37 915 350 1 075 000 38 990 750 Police Total Public Safety 66.377.534 3,878,000 70,255,934 400 Highways and Streets Highways and Streets 2<u>5,5</u>61,239 43,385,417 15,554,856 84,501,512 Total Highway and Streets 25,561,239 43,385,417 15,554,856 84,501,512 Public Health Health Department 13,099,438 340,300 13,439,738 Total Public Health 340,300 13,439,738 13,099,438 -Culture and Recreation 19,539,085 6,039,800 25,578,885 Parks and Recreation Siouxland Libraries 7,670,053 1,129,500 5.000 8,804,553 Entertainment Venues 9,514,020 9.514.020 635,672 Siouxland Heritage Museums 635.672 Total Culture and Recreation 27,844,810 7,169,300 9,519,020 44,533,130 Urban and Economic Development Planning and Development Services 11,706,730 110,000 2,522,000 14,338,730 Housing 6 895 15 6,895,151 Total Urban and Economic Development 11,706,730 110,000 9,417,151 21,233,881 Transit 9,444,401 9,444,401 110,028,248 Debt Service 16,119,630 724,287 16,843,917 -Transfers 7,361,918 750,000 8,111,918 Total 2019 Governmental Funds \$ 169.145.330 \$ 72,860,847 \$ 44,660,115 \$ 286.666.292 **Proprietary Funds** Enterprise Funds Electric Light Fund 10,431,427 \$ Public Parking Fund 3,018,056 Sanitary Landfill Fund 12,142,322 38,957,404 Water Fund Water Reclamation Fund 61 862 616 Total Enterprise Funds \$ 126,411,825 Internal Service Funds Fleet Maintenance Revolving Fund \$ 14,484,351 City Health/Life Benefit Fund 23,971,865 Workers' Compensation Fund 1.788.400 Technology Revolving Fund 3.686.500 1.873.404 Insurance Liability Fund