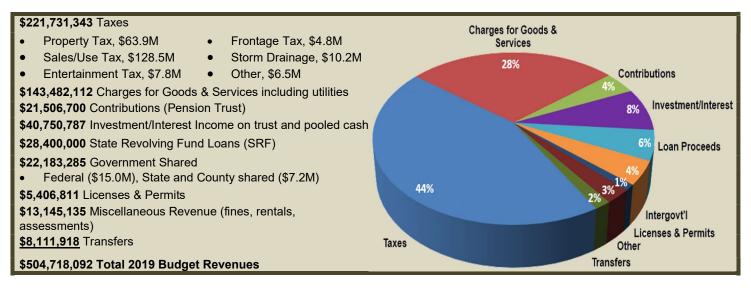

# Where does the money come from?

When thinking about how the City is funded, most people think about taxes. Although taxes make up a large part of the budget, they are by no means the only source by which City services are funded.

Devenue Cumment by Ture

| Revenue Summary by Type          |                   |
|----------------------------------|-------------------|
| Taxes                            | \$<br>221,731,343 |
| Licenses and Permits             | 5,406,811         |
| Intergovernmental                | 22,183,285        |
| Charges for Goods and Services   | 143,482,112       |
| Fines and Forfeitures            | 1,257,900         |
| Investment and Interest Earnings | 40,750,787        |
| Contributions                    | 21,506,700        |
| Miscellaneous                    | 11,887,235        |
| Transfers                        | 8,111,918         |
| Bond/Note Proceeds               | 28,400,000        |
| Total 2019 Budgeted Revenues     | \$<br>504,718,092 |
| Revenue Summary by Fund Type     | <br>              |
| Governmental Funds               |                   |
| General Fund                     | \$<br>165,397,038 |
| Special Revenue Funds            | 110,028,248       |