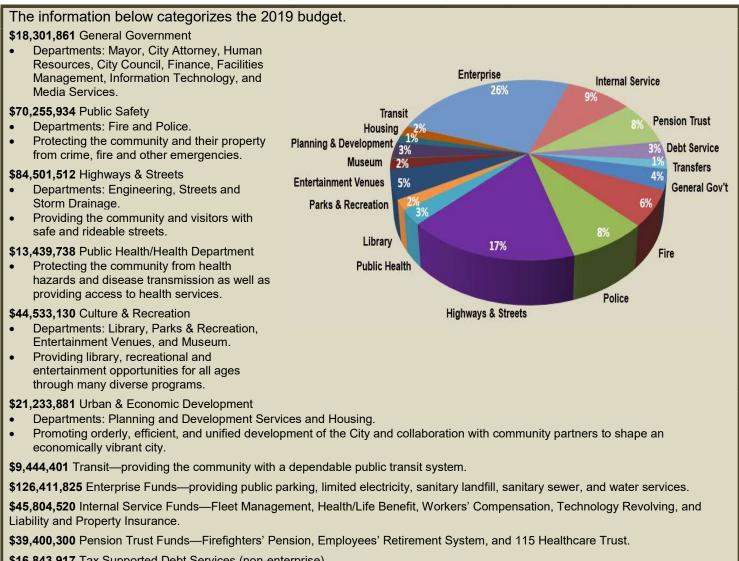

# What services does your money buy?

More than 183,200 residents, as well as many visitors and workers, rely upon City services every day.

**\$16,843,917** Tax Supported Debt Services (non-enterprise).

**<u>\$8,111,918</u>** Transfers (Transit, Housing, and Technology).

\$498,282,937 Total 2019 Budget