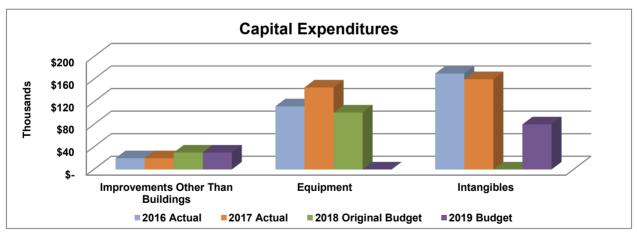

### **Budget by Category** 2016 2017 2019 2018 Difference **Original Budget** Budget \$ % Actual Actual Sources **General Fund Contribution** 64.1% 491,501 380,368 \$ 457,088 749,927 \$ 292,839 \$ \$ \$ Expenditures 266,750 \$ 90.7% Fulltime \$ 323,413 \$ 259,470 \$ 508,621 \$ 241,871 6,400 0.0% Part-time 5,639 6,400 Eligible Leave Payout 7,560 15,000 (15,000)-100.0% **Deferred Compensation** 10,025 7,411 7,548 20,346 12,798 169.6% Wages 346,636 266,880 295,698 535,367 239,669 81.1% OASI 25,840 20,328 21,131 37,031 15,900 75.2% 67,086 54,080 51,752 39,009 (12,743)-24.6% Pension 20,591 35,564 85,542 140.5% Insurance 17,062 49,978 Worker's Compensation 433 219 Allowances 4,470 4,103 4,560 5,520 960 21.1% 91,876 38,195 41.6% Fringe Benefits 92,581 75,464 130,071 **Total Personnel** 465,057 362,672 408,705 702,469 293,764 71.9% **Professional Services** 2,797 0.0% 1,203 1,203 1,203 500 Rentals 8,643 8,763 7,080 7,580 7.1% Supplies & Materials 6,316 5,376 21,144 20,244 (900)-4.3% **Training & Education** 6,791 1,442 17,540 17,735 195 1.1% Utilities 1,896 912 696 -50.8% 1,416 (720)48,383 **Total Other Operating** 26,444 17,696 47,458 (925) -1.9% **Total Expenditures** 491,501 64.1% 380,368 457,088 749,927 \$ 292,839 ¢ \$ \$ \$