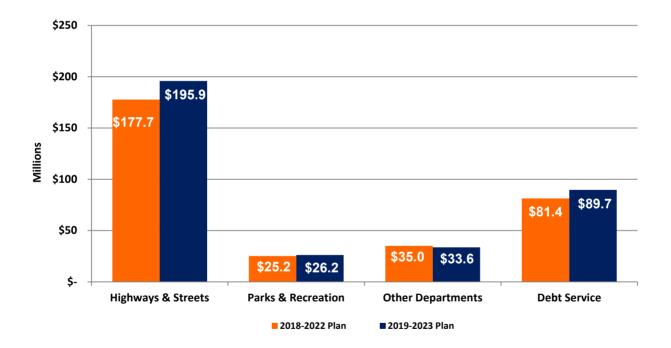

833,231       | (1,009,135)     | 50,292        | (115,676)     |               | (1,393,347)   |
| Debt Service             |            |               |                 |               |               |               |               |
| 2019-2023 Plan           | -          | 15,806,054    | 17,948,403      | 18,404,351    | 18,669,141    | 18,847,405    | 89,675,354    |
| 2018-2022 Plan           | 16,070,517 | 15,971,667    | 15,973,354      | 16,649,542    | 16,767,471    | -             | 81,432,551    |
| Increase/(Decrease)      |            | (165,613)     | 1,975,049       | 1,754,809     | 1,901,670     |               | 8,242,803     |
| Total Increase/(Decrease | \$         | \$ 2,631,433  | \$ 3,275,739 \$ | 3,406,768     | \$ 3,543,039  | \$-           | \$ 25,995,964 |



This page intentionally left blank.