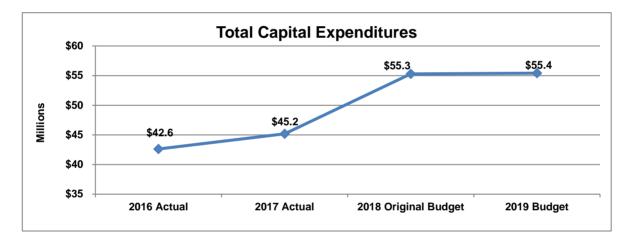

### **General Government**

The primary role of departments within the General Government function is to provide leadership and support to the other departments of the City.

|                                     | $\begin{array}{c ccccccccccccccccccccccccccccccccccc$ |               |                 |               |                           |  |
|-------------------------------------|-------------------------------------------------------|---------------|-----------------|---------------|---------------------------|--|
|                                     | 2016                                                  | 2017          | 2018            | 2019          | Difference                |  |
|                                     | Actual                                                | Actual        | Original Budget | Budget        | \$%                       |  |
| Sources                             |                                                       |               |                 |               |                           |  |
| General Fund Contribution           | \$ 12,888,850                                         | \$ 13,291,552 | \$ 15,244,616   | \$ 15,477,369 | \$ 232,753 1.5%           |  |
| Departmental                        | 2,019,344                                             | 1,991,920     | 1,725,044       | 1,716,292     | (8,752) -0.5%             |  |
| Capital Funds Contribution          | 1,471,568                                             | 11,260,821    | 1,783,600       | 1,108,200     | (675,400) -37.9%          |  |
| Total Sources                       | \$ 16,379,762                                         | \$ 26,544,294 | \$ 18,753,260   | \$ 18,301,861 | <b>\$ (451,399)</b> -2.4% |  |
| Expenditures                        |                                                       |               |                 |               |                           |  |
| By Department                       |                                                       |               |                 |               |                           |  |
| Mayor                               | \$ 491,501                                            | \$ 380,368    | \$ 457,088      | \$ 749,927    | \$ 292,839 64.1%          |  |
| City Council                        | 1,564,985                                             | 1,336,895     | 1,576,454       | 1,436,687     | (139,767) -8.9%           |  |
| Attorney                            | 1,652,169                                             | 1,721,801     | 1,867,404       | 1,925,682     | 58,278 3.1%               |  |
| Human Resources                     | 1,368,656                                             | 1,341,094     | 1,527,054       | 1,590,626     | 63,572 4.2%               |  |
| Finance                             | 2,685,762                                             | 3,056,468     | 3,434,089       | 3,201,321     | (232,768) -6.8%           |  |
| Facilities Management               | 2,490,205                                             | 12,070,247    | 3,022,865       | 2,640,570     | (382,295) -12.6%          |  |
| Information Technology              | 4,090,546                                             | 4,493,648     | 4,551,051       | 4,449,503     | (101,549) -2.2%           |  |
| Communications (Multimedia Support) | 1,797,447                                             | 1,972,282     | 2,317,254       | 2,307,545     | (9,709) -0.4%             |  |
| Total Expenditures                  | \$ 16,141,272                                         | \$ 26,372,804 | \$ 18,753,260   | \$ 18,301,861 | <b>\$ (451,399)</b> -2.4% |  |
| By Category                         |                                                       |               |                 |               |                           |  |
| Personnel                           | \$ 11,172,957                                         | \$ 11,859,328 | \$ 12,741,582   | \$ 13,208,178 | \$ 466,596 3.7%           |  |
| Other Operating                     | 3,496,747                                             | 3,252,655     | 4,228,078       | 3,985,483     | (242,595) -5.7%           |  |
| Capital                             | 1,471,568                                             | 11,260,821    | 1,783,600       | 1,108,200     | (675,400) -37.9%          |  |
| Total Expenditures                  | \$ 16,141,272                                         | \$ 26,372,804 | \$ 18,753,260   | \$ 18,301,861 | <b>\$ (451,399)</b> -2.4% |  |