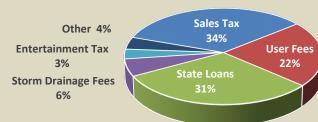

# 2019–2023 Capital Program

Funding Source Totals for the 2019–2023 Capital Program (CIP and OCEP)

| Funding Source      | 2019                 | 2020           | 2021           | 2022           | 2023           | Total       |
|---------------------|----------------------|----------------|----------------|----------------|----------------|-------------|
| Sales/Use Tax       | \$<br>48,105,217 \$  | 48,322,719 \$  | 50,533,615 \$  | 53,026,744 \$  | 55,716,715 \$  | 255,705,010 |
| Platting Fees       | 2,141,000            | 2,200,000      | 2,260,000      | 2,320,000      | 2,380,000      | 11,301,000  |
| User Fees           | 33,539,880           | 39,526,840     | 30,551,040     | 29,489,460     | 33,628,017     | 166,735,237 |
| State Loans         | 30,400,000           | 38,625,000     | 63,710,000     | 87,500,000     | 11,375,000     | 231,610,000 |
| Storm Drainage Fees | 10,030,000           | 7,740,000      | 7,770,000      | 7,970,000      | 10,165,000     | 43,675,000  |
| Entertainment Tax   | 3,943,600            | 3,150,950      | 3,363,998      | 2,385,513      | 6,723,500      | 19,567,561  |
| Transit Funds       | 761,493              | 3,225,455      | 735,000        | 2,613,434      | 90,000         | 7,425,382   |
| Other Financing     | <br>6,335,000        | 665,000        | 2,615,000      | 832,000        | 1,973,000      | 12,420,000  |
| Total Sources       | \$<br>135,256,190 \$ | 143,455,964 \$ | 161,538,653 \$ | 186,137,151 \$ | 122,051,232 \$ | 748,439,190 |