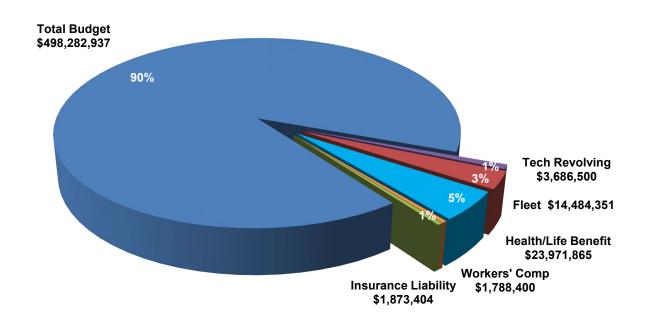

The 2019 Budget is \$498.3 million which includes funding the City's day-to-day operations, utility services, capital projects, internal service and trust funds. The General Fund proposed budget is \$169.2 million which provides funding for the primary operating services of the City, including fire and police, highways and streets, parks and recreation, community health, and the public libraries.

\$498,282,937 Total 2019 Budget

Devenue Cumment by Ture

| Revenue Summary by Type          |                   |
|----------------------------------|-------------------|
| Taxes                            | \$<br>221,731,343 |
| Licenses and Permits             | 5,406,811         |
| Intergovernmental                | 22,183,285        |
| Charges for Goods and Services   | 143,482,112       |
| Fines and Forfeitures            | 1,257,900         |
| Investment and Interest Earnings | 40,750,787        |
| Contributions                    | 21,506,700        |
| Miscellaneous                    | 11,887,235        |
| Transfers                        | 8,111,918         |
| Bond/Note Proceeds               | 28,400,000        |
| Total 2019 Budgeted Revenues     | \$<br>504,718,092 |
| Revenue Summary by Fund Type     | <br>              |
| Governmental Funds               |                   |
| General Fund                     | \$<br>165,397,038 |
| Special Revenue Funds            | 110,028,248       |

|                                  | 110,020,210       |
|----------------------------------|-------------------|
| Tax Incremental Fund             | 2,944,500         |
| Permanent Funds                  | 350               |
| Total 2019 Governmental Funds    | \$<br>278,370,136 |
| Proprietary Funds                |                   |
| Enterprise Funds                 |                   |
| Electric Light Fund              | \$<br>9,311,152   |
| Public Parking Fund              | 3,417,645         |
| Sanitary Landfill Fund           | 9,698,848         |
| Water Fund                       | 38,835,515        |
| Water Reclamation Fund           | 62,977,899        |
| Total Enterprise Funds           | \$<br>124,241,059 |
| nternal Service Funds            |                   |
| Fleet Maintenance Revolving Fund | \$<br>13,155,164  |
| City Health/Life Benefit Fund    | 24,300,000        |
| Workers' Compensation Fund       | 1,553,000         |
| Technology Revolving Fund        | 3,776,529         |
| Insurance Liability Fund         | 1,555,504         |
| Total Internal Service Funds     | \$<br>44,340,197  |
| Fiduciary Funds                  |                   |
| Pension Trust Funds              |                   |
| Employees' Retirement Fund       | \$<br>41,021,800  |
| Firefighters' Pension Fund       | 16,744,900        |
| 115 Healthcare Trust Fund        | -                 |
| Total Fiduciary Funds            | \$<br>57,766,700  |
| Total 2019 Budgeted Revenue      | \$<br>504,718,092 |