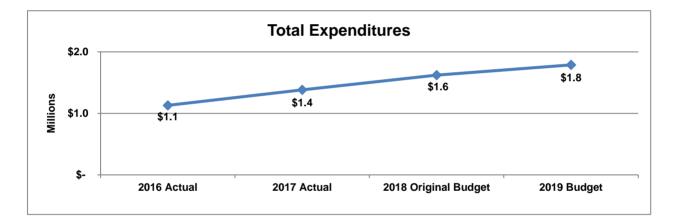

### Expenditures Summary Governmental Funds by Function Capital Improvement Other Genera Sales/Use Tax Fund Fund Tota Funds General Government 749,927 749,927 Mayor \$ \$ \$ City Council 1.436.687 1.436.687 Attorney 1 925 682 1 925 682 Human Resources 1.590.626 1.590.626 --3,201,321 Finance 3,201,321 . 793,200 2 640 570 Facilities Management 1 847 370 -Information Technology Multimedia Support 4 359 503 4 449 503 90,000 -2,082,545 225,000 2,307,545 **Total General Government** 17,193,661 1,108,200 18,301,861 -Public Safety 2.803.000 28,462,184 31,265,184 Fire 400 37 915 350 1 075 000 38 990 750 Police Total Public Safety 66.377.534 3,878,000 70,255,934 400 Highways and Streets Highways and Streets 2<u>5,5</u>61,239 43,385,417 15,554,856 84,501,512 Total Highway and Streets 25,561,239 43,385,417 15,554,856 84,501,512 Public Health Health Department 13,099,438 340,300 13,439,738 Total Public Health 340,300 13,439,738 13,099,438 -Culture and Recreation 19,539,085 6,039,800 25,578,885 Parks and Recreation Siouxland Libraries 7,670,053 1,129,500 5.000 8,804,553 Entertainment Venues 9,514,020 9.514.020 635,672 Siouxland Heritage Museums 635.672 Total Culture and Recreation 27,844,810 7,169,300 9,519,020 44,533,130 Urban and Economic Development Planning and Development Services 11,706,730 110,000 2,522,000 14,338,730 Housing 6 895 15 6,895,151 Total Urban and Economic Development 11,706,730 110,000 9,417,151 21,233,881 Transit 9,444,401 9,444,401 110,028,248 Debt Service 16,119,630 724,287 16,843,917 -Transfers 7,361,918 750,000 8,111,918 Total 2019 Governmental Funds \$ 169.145.330 \$ 72,860,847 \$ 44,660,115 \$ 286.666.292 **Proprietary Funds** Enterprise Funds Electric Light Fund 10,431,427 \$ Public Parking Fund 3,018,056 Sanitary Landfill Fund 12,142,322 38,957,404 Water Fund Water Reclamation Fund 61 862 616 Total Enterprise Funds \$ 126,411,825 Internal Service Funds Fleet Maintenance Revolving Fund \$ 14,484,351 City Health/Life Benefit Fund 23,971,865 Workers' Compensation Fund 1.788.400 Technology Revolving Fund 3.686.500 1.873.404 Insurance Liability Fund