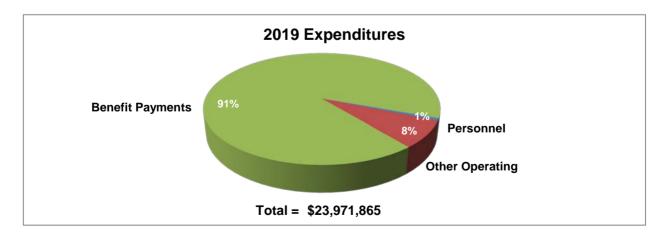

### Expenditures Summary Governmental Funds by Function Capital Improvement Other Genera Sales/Use Tax Fund Fund Tota Funds General Government 749,927 749,927 Mayor \$ \$ \$ City Council 1.436.687 1.436.687 Attorney 1 925 682 1 925 682 Human Resources 1.590.626 1.590.626 --3,201,321 Finance 3,201,321 . 793,200 2 640 570 Facilities Management 1 847 370 -Information Technology Multimedia Support 4 359 503 4 449 503 90,000 -2,082,545 225,000 2,307,545 **Total General Government** 17,193,661 1,108,200 18,301,861 -Public Safety 2.803.000 28,462,184 31,265,184 Fire 400 37 915 350 1 075 000 38 990 750 Police Total Public Safety 66.377.534 3,878,000 70,255,934 400 Highways and Streets Highways and Streets 2<u>5,5</u>61,239 43,385,417 15,554,856 84,501,512 Total Highway and Streets 25,561,239 43,385,417 15,554,856 84,501,512 Public Health Health Department 13,099,438 340,300 13,439,738 Total Public Health 340,300 13,439,738 13,099,438 -Culture and Recreation 19,539,085 6,039,800 25,578,885 Parks and Recreation Siouxland Libraries 7,670,053 1,129,500 5.000 8,804,553 Entertainment Venues 9,514,020 9.514.020 635,672 Siouxland Heritage Museums 635.672 Total Culture and Recreation 27,844,810 7,169,300 9,519,020 44,533,130 Urban and Economic Development Planning and Development Services 11,706,730 110,000 2,522,000 14,338,730 Housing 6 895 15 6,895,151 Total Urban and Economic Development 11,706,730 110,000 9,417,151 21,233,881 Transit 9,444,401 9,444,401 110,028,248 Debt Service 16,119,630 724,287 16,843,917 -Transfers 7,361,918 750,000 8,111,918 Total 2019 Governmental Funds \$ 169.145.330 \$ 72,860,847 \$ 44,660,115 \$ 286.666.292 **Proprietary Funds** Enterprise Funds Electric Light Fund 10,431,427 \$ Public Parking Fund 3,018,056 Sanitary Landfill Fund 12,142,322 38,957,404 Water Fund Water Reclamation Fund 61 862 616 Total Enterprise Funds \$ 126,411,825 Internal Service Funds Fleet Maintenance Revolving Fund \$ 14,484,351 City Health/Life Benefit Fund 23,971,865 Workers' Compensation Fund 1.788.400 Technology Revolving Fund 3.686.500 1.873.404 Insurance Liability Fund