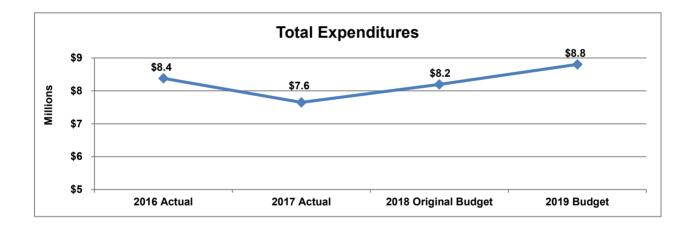

### **General Government**

The primary role of departments within the General Government function is to provide leadership and support to the other departments of the City.

|                                     | $\begin{array}{c ccccccccccccccccccccccccccccccccccc$ |               |                 |               |                           |  |
|-------------------------------------|-------------------------------------------------------|---------------|-----------------|---------------|---------------------------|--|
|                                     | 2016                                                  | 2017          | 2018            | 2019          | Difference                |  |
|                                     | Actual                                                | Actual        | Original Budget | Budget        | \$%                       |  |
| Sources                             |                                                       |               |                 |               |                           |  |
| General Fund Contribution           | \$ 12,888,850                                         | \$ 13,291,552 | \$ 15,244,616   | \$ 15,477,369 | \$ 232,753 1.5%           |  |
| Departmental                        | 2,019,344                                             | 1,991,920     | 1,725,044       | 1,716,292     | (8,752) -0.5%             |  |
| Capital Funds Contribution          | 1,471,568                                             | 11,260,821    | 1,783,600       | 1,108,200     | (675,400) -37.9%          |  |
| Total Sources                       | \$ 16,379,762                                         | \$ 26,544,294 | \$ 18,753,260   | \$ 18,301,861 | <b>\$ (451,399)</b> -2.4% |  |
| Expenditures                        |                                                       |               |                 |               |                           |  |
| By Department                       |                                                       |               |                 |               |                           |  |
| Mayor                               | \$ 491,501                                            | \$ 380,368    | \$ 457,088      | \$ 749,927    | \$ 292,839 64.1%          |  |
| City Council                        | 1,564,985                                             | 1,336,895     | 1,576,454       | 1,436,687     | (139,767) -8.9%           |  |
| Attorney                            | 1,652,169                                             | 1,721,801     | 1,867,404       | 1,925,682     | 58,278 3.1%               |  |
| Human Resources                     | 1,368,656                                             | 1,341,094     | 1,527,054       | 1,590,626     | 63,572 4.2%               |  |
| Finance                             | 2,685,762                                             | 3,056,468     | 3,434,089       | 3,201,321     | (232,768) -6.8%           |  |
| Facilities Management               | 2,490,205                                             | 12,070,247    | 3,022,865       | 2,640,570     | (382,295) -12.6%          |  |
| Information Technology              | 4,090,546                                             | 4,493,648     | 4,551,051       | 4,449,503     | (101,549) -2.2%           |  |
| Communications (Multimedia Support) | 1,797,447                                             | 1,972,282     | 2,317,254       | 2,307,545     | (9,709) -0.4%             |  |
| Total Expenditures                  | \$ 16,141,272                                         | \$ 26,372,804 | \$ 18,753,260   | \$ 18,301,861 | <b>\$ (451,399)</b> -2.4% |  |
| By Category                         |                                                       |               |                 |               |                           |  |
| Personnel                           | \$ 11,172,957                                         | \$ 11,859,328 | \$ 12,741,582   | \$ 13,208,178 | \$ 466,596 3.7%           |  |
| Other Operating                     | 3,496,747                                             | 3,252,655     | 4,228,078       | 3,985,483     | (242,595) -5.7%           |  |
| Capital                             | 1,471,568                                             | 11,260,821    | 1,783,600       | 1,108,200     | (675,400) -37.9%          |  |
| Total Expenditures                  | \$ 16,141,272                                         | \$ 26,372,804 | \$ 18,753,260   | \$ 18,301,861 | <b>\$ (451,399)</b> -2.4% |  |