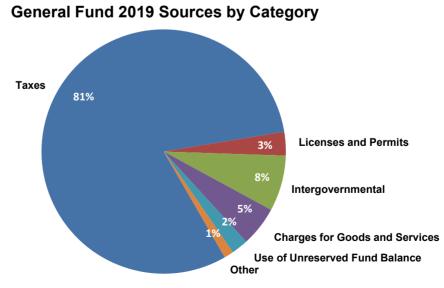

### Summary of Tax Revenue 63,929,859 Property Tax \$ Sales/Use Tax 64,246,271 General Tax Capital Improvement Tax 64,246,271 Entertainment Tax 7,841,170 1,219,750 Lodging Tax **BID** Tax 2.359.692 Tax Increment Financing (T.I.F.) 2,924,500 Frontage Tax Street Maintenance Tax 4,795,000 21st Street Boulevard Tax 3,650 10,151,680 Storm Drainage Tax Amusement Tax 13 500 221,731,343 Total Tax Revenue \$

Devenue Cumment by Ture

| Revenue Summary by Type          |                   |
|----------------------------------|-------------------|
| Taxes                            | \$<br>221,731,343 |
| Licenses and Permits             | 5,406,811         |
| Intergovernmental                | 22,183,285        |
| Charges for Goods and Services   | 143,482,112       |
| Fines and Forfeitures            | 1,257,900         |
| Investment and Interest Earnings | 40,750,787        |
| Contributions                    | 21,506,700        |
| Miscellaneous                    | 11,887,235        |
| Transfers                        | 8,111,918         |
| Bond/Note Proceeds               | 28,400,000        |
| Total 2019 Budgeted Revenues     | \$<br>504,718,092 |
| Revenue Summary by Fund Type     | <br>              |
| Governmental Funds               |                   |
| General Fund                     | \$<br>165,397,038 |
| Special Revenue Funds            | 110,028,248       |