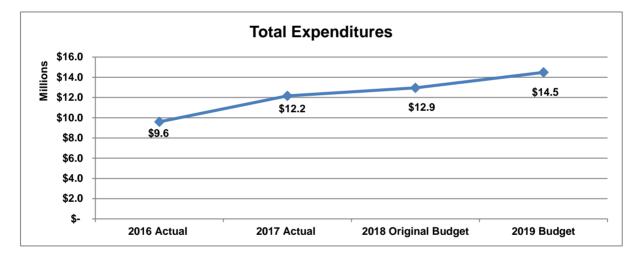

### Expenditures Summary Governmental Funds by Function Capital Improvement Other Genera Sales/Use Tax Fund Fund Tota Funds General Government 749,927 749,927 Mayor \$ \$ \$ City Council 1.436.687 1.436.687 Attorney 1 925 682 1 925 682 Human Resources 1.590.626 1.590.626 --3,201,321 Finance 3,201,321 . 793,200 2 640 570 Facilities Management 1 847 370 -Information Technology Multimedia Support 4 359 503 4 449 503 90,000 -2,082,545 225,000 2,307,545 **Total General Government** 17,193,661 1,108,200 18,301,861 -Public Safety 2.803.000 28,462,184 31,265,184 Fire 400 37 915 350 1 075 000 38 990 750 Police Total Public Safety 66.377.534 3,878,000 70,255,934 400 Highways and Streets Highways and Streets 2<u>5,5</u>61,239 43,385,417 15,554,856 84,501,512 Total Highway and Streets 25,561,239 43,385,417 15,554,856 84,501,512 Public Health Health Department 13,099,438 340,300 13,439,738 Total Public Health 340,300 13,439,738 13,099,438 -Culture and Recreation 19,539,085 6,039,800 25,578,885 Parks and Recreation Siouxland Libraries 7,670,053 1,129,500 5.000 8,804,553 Entertainment Venues 9,514,020 9.514.020 635,672 Siouxland Heritage Museums 635.672 Total Culture and Recreation 27,844,810 7,169,300 9,519,020 44,533,130 Urban and Economic Development Planning and Development Services 11,706,730 110,000 2,522,000 14,338,730 Housing 6 895 15 6,895,151 Total Urban and Economic Development 11,706,730 110,000 9,417,151 21,233,881 Transit 9,444,401 9,444,401 110,028,248 Debt Service 16,119,630 724,287 16,843,917 -Transfers 7,361,918 750,000 8,111,918 Total 2019 Governmental Funds \$ 169.145.330 \$ 72,860,847 \$ 44,660,115 \$ 286.666.292 **Proprietary Funds** Enterprise Funds Electric Light Fund 10,431,427 \$ Public Parking Fund 3,018,056 Sanitary Landfill Fund 12,142,322 38,957,404 Water Fund Water Reclamation Fund 61 862 616 Total Enterprise Funds \$ 126,411,825 Internal Service Funds Fleet Maintenance Revolving Fund \$ 14,484,351 City Health/Life Benefit Fund 23,971,865 Workers' Compensation Fund 1.788.400 Technology Revolving Fund 3.686.500 1.873.404 Insurance Liability Fund

**Total Internal Service Funds** 

Employees' Retirement Fund Firefighters' Pension Fund

115 Healthcare Trust Fund

**Total 2019 Budgeted Expenditures** 

Fiduciary Funds Pension Trust Funds

**Total Fiduciary Funds** 