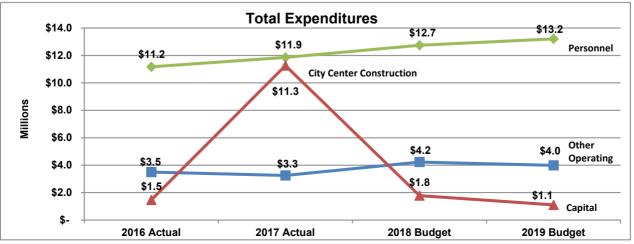

### **General Government**

The primary role of departments within the General Government function is to provide leadership and support to the other departments of the City.

|                                     | $\begin{array}{c ccccccccccccccccccccccccccccccccccc$ |               |                 |               |                           |  |
|-------------------------------------|-------------------------------------------------------|---------------|-----------------|---------------|---------------------------|--|
|                                     | 2016                                                  | 2017          | 2018            | 2019          | Difference                |  |
|                                     | Actual                                                | Actual        | Original Budget | Budget        | \$%                       |  |
| Sources                             |                                                       |               |                 |               |                           |  |
| General Fund Contribution           | \$ 12,888,850                                         | \$ 13,291,552 | \$ 15,244,616   | \$ 15,477,369 | \$ 232,753 1.5%           |  |
| Departmental                        | 2,019,344                                             | 1,991,920     | 1,725,044       | 1,716,292     | (8,752) -0.5%             |  |
| Capital Funds Contribution          | 1,471,568                                             | 11,260,821    | 1,783,600       | 1,108,200     | (675,400) -37.9%          |  |
| Total Sources                       | \$ 16,379,762                                         | \$ 26,544,294 | \$ 18,753,260   | \$ 18,301,861 | <b>\$ (451,399)</b> -2.4% |  |
| Expenditures                        |                                                       |               |                 |               |                           |  |
| By Department                       |                                                       |               |                 |               |                           |  |
| Mayor                               | \$ 491,501                                            | \$ 380,368    | \$ 457,088      | \$ 749,927    | \$ 292,839 64.1%          |  |
| City Council                        | 1,564,985                                             | 1,336,895     | 1,576,454       | 1,436,687     | (139,767) -8.9%           |  |
| Attorney                            | 1,652,169                                             | 1,721,801     | 1,867,404       | 1,925,682     | 58,278 3.1%               |  |
| Human Resources                     | 1,368,656                                             | 1,341,094     | 1,527,054       | 1,590,626     | 63,572 4.2%               |  |
| Finance                             | 2,685,762                                             | 3,056,468     | 3,434,089       | 3,201,321     | (232,768) -6.8%           |  |
| Facilities Management               | 2,490,205                                             | 12,070,247    | 3,022,865       | 2,640,570     | (382,295) -12.6%          |  |
| Information Technology              | 4,090,546                                             | 4,493,648     | 4,551,051       | 4,449,503     | (101,549) -2.2%           |  |
| Communications (Multimedia Support) | 1,797,447                                             | 1,972,282     | 2,317,254       | 2,307,545     | (9,709) -0.4%             |  |
| Total Expenditures                  | \$ 16,141,272                                         | \$ 26,372,804 | \$ 18,753,260   | \$ 18,301,861 | <b>\$ (451,399)</b> -2.4% |  |
| By Category                         |                                                       |               |                 |               |                           |  |
| Personnel                           | \$ 11,172,957                                         | \$ 11,859,328 | \$ 12,741,582   | \$ 13,208,178 | \$ 466,596 3.7%           |  |
| Other Operating                     | 3,496,747                                             | 3,252,655     | 4,228,078       | 3,985,483     | (242,595) -5.7%           |  |
| Capital                             | 1,471,568                                             | 11,260,821    | 1,783,600       | 1,108,200     | (675,400) -37.9%          |  |
| Total Expenditures                  | \$ 16,141,272                                         | \$ 26,372,804 | \$ 18,753,260   | \$ 18,301,861 | <b>\$ (451,399)</b> -2.4% |  |

### **Budget by Category** 2016 2017 2019 2018 Difference **Original Budget** Budget \$ % Actual Actual Sources **General Fund Contribution** 64.1% 491,501 380,368 \$ 457,088 749,927 \$ 292,839 \$ \$ \$ Expenditures 266,750 \$ 90.7% Fulltime \$ 323,413 \$ 259,470 \$ 508,621 \$ 241,871 6,400 0.0% Part-time 5,639 6,400 Eligible Leave Payout 7,560 15,000 (15,000)-100.0% **Deferred Compensation** 10,025 7,411 7,548 20,346 12,798 169.6% Wages 346,636 266,880 295,698 535,367 239,669 81.1% OASI 25,840 20,328 21,131 37,031 15,900 75.2% 67,086 54,080 51,752 39,009 (12,743)-24.6% Pension 20,591 35,564 85,542 140.5% Insurance 17,062 49,978 Worker's Compensation 433 219 Allowances 4,470 4,103 4,560 5,520 960 21.1% 91,876 38,195 41.6% Fringe Benefits 92,581 75,464 130,071 **Total Personnel** 465,057 362,672 408,705 702,469 293,764 71.9% **Professional Services** 2,797 0.0% 1,203 1,203 1,203 500 Rentals 8,643 8,763 7,080 7,580 7.1% Supplies & Materials 6,316 5,376 21,144 20,244 (900)-4.3% **Training & Education** 6,791 1,442 17,540 17,735 195 1.1% Utilities 1,896 912 696 -50.8% 1,416 (720)48,383 **Total Other Operating** 26,444 17,696 47,458 (925) -1.9% **Total Expenditures** 491,501 64.1% 380,368 457,088 749,927 \$ 292,839 ¢ \$ \$ \$