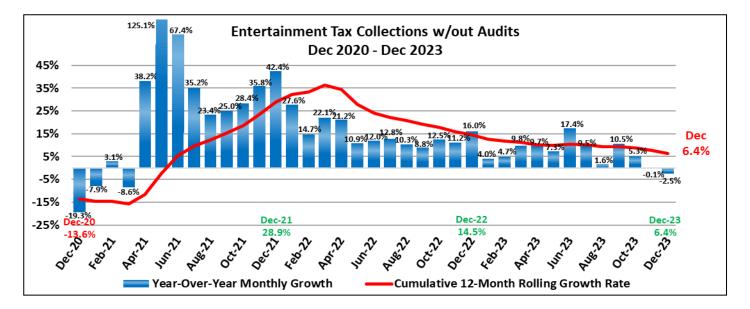

## Municipal Sales/Use Tax Collections (Accrual Basis)

|                                                                                                                                                   | Sales/L                          |               |                                  | ovement Tax               | Entertain        |                  |              | ng Tax       |
|---------------------------------------------------------------------------------------------------------------------------------------------------|----------------------------------|---------------|----------------------------------|---------------------------|------------------|------------------|--------------|--------------|
|                                                                                                                                                   | 2023<br>1%                       | 2022<br>1%    | 2023<br>1%                       | 2022<br>1%                | 2023<br>1%       | 2022<br>1%       | 2023<br>1%   | 2022<br>1%   |
| January                                                                                                                                           | \$ 8,846,594                     | \$ 8,563,251  | \$ 8,846,594                     | \$ 8,563,251              | \$ 847,976       | \$ 815,525       | \$ 73,312    | \$ 67,860    |
| February                                                                                                                                          | 6,729,813                        | 6,345,565     | 6,729,813                        | 6,345,565                 | 791,067          | 755,359          | 71,617       | 71,267       |
| March                                                                                                                                             | 6,298,217                        | 5,999,722     | 6,298,217                        | 5,999,722                 | 776,942          | 708,424          | 77,976       | 74,671       |
| April                                                                                                                                             | 7,823,965                        | 7,268,007     | 7,823,965                        | 7,268,007                 | 986,338          | 899,451          | 133,438      | 104,739      |
| Мау                                                                                                                                               | 7,284,245                        | 6,932,092     | 7,284,245                        | 6,932,092                 | 949,275          | 884,829          | 99,950       | 97,477       |
| June                                                                                                                                              | 7,495,923                        | 7,203,538     | 7,495,923                        | 7,203,538                 | 1,043,026        | 888,767          | 121,829      | 118,860      |
| July                                                                                                                                              | 8,564,922                        | 8,385,513     | 8,564,922                        | 8,385,513                 | 1,037,528        | 947,824          | 147,240      | 142,951      |
| August                                                                                                                                            | 7,461,036                        | 7,471,720     | 7,461,036                        | 7,471,720                 | 976,450          | 961,207          | 149,852      | 153,593      |
| September                                                                                                                                         | 7,910,103                        | 8,022,046     | 7,910,103                        | 8,022,045                 | 1,054,519        | 954,645          | 138,149      | 149,130      |
| October                                                                                                                                           | 7,901,615                        | 7,857,901     | 7,901,615                        | 7,857,901                 | 970,711          | 922,143          | 138,472      | 124,092      |
| November                                                                                                                                          | 7,697,617                        | 7,558,329     | 7,697,617                        | 7,558,329                 | 933,464          | 934,815          | 111,616      | 121,304      |
| December                                                                                                                                          | 7,598,064                        | 7,327,861     | 7,598,064                        | 7,327,861                 | 875,544          | 898,087          | 100,596      | 93,805       |
| Total Current Collections YTD                                                                                                                     | \$ 91,612,114                    | \$ 88,935,545 | \$ 91,612,114                    | \$ 88,935,544             | \$ 11,242,839    | \$ 10,571,075    | \$ 1,364,047 | \$ 1,319,748 |
| Percent Change Current Collections YTD                                                                                                            | 3.0%                             | 12.2%         | 3.0%                             | 12.2%                     | 6.4%             | 14.5%            | 3.4%         | 19.9%        |
| Adjustments to Current Collections<br>State Audit Collections/Adjustments<br>One Time State Audit<br>City Economic Development Refund (ORD 42-05) | 901,866<br>(984,209)<br>(50,816) | `             | 901,866<br>(984,209)<br>(50,816) | 572,324<br>-<br>(127,886) | 17,376<br>-<br>- | 13,320<br>-<br>- | -            | -<br>-       |
| Net Reportable Revenue YTD                                                                                                                        | \$ 91,478,955                    | \$ 89,379,982 | \$ 91,478,955                    | \$ 89,379,981             | \$ 11,260,215    | \$ 10,584,395    | \$ 1,364,047 | \$ 1,319,748 |
| Percent Change YTD Net Reportable Revenue                                                                                                         | 2.3%                             | 12.9%         | 2.3%                             | 12.9%                     | 6.4%             | 13.0%            | 3.4%         | 19.9%        |