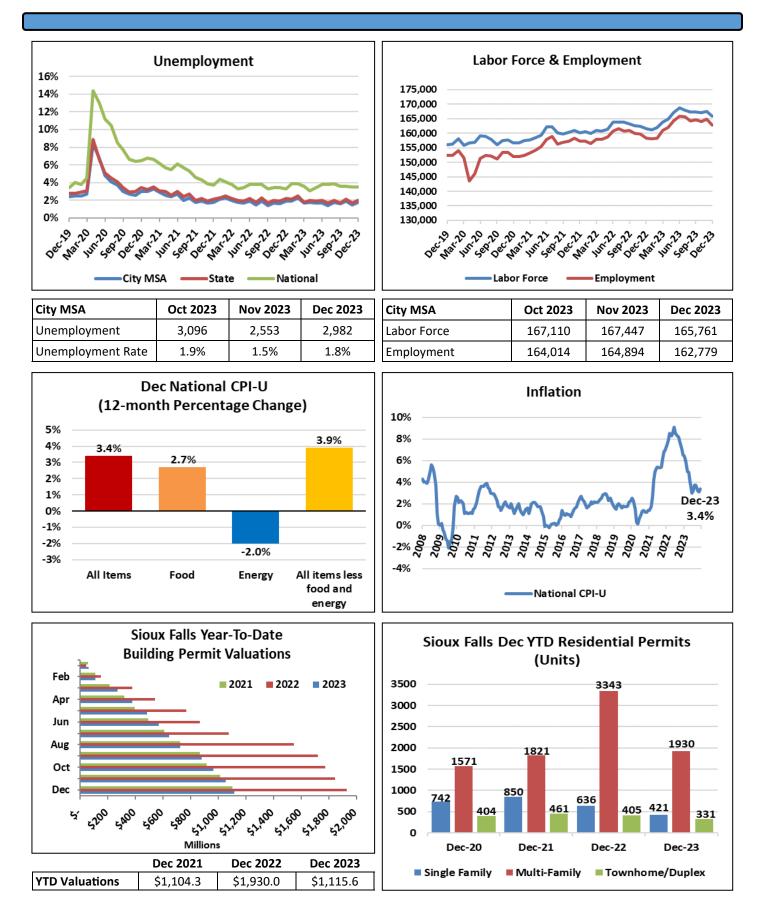

## **Economic and Financial Overview**

December 2023

| Taxable Sales Transactions by Industry<br>(top 10 sales tax industries based on total taxable sales) | Oct 20<br>Oct 2  |             | Nov 20<br>Nov 2  |             | Dec 20<br>Dec 2  |             |
|------------------------------------------------------------------------------------------------------|------------------|-------------|------------------|-------------|------------------|-------------|
| Industries Experiencing Growth/Reductions                                                            | Actual<br>Change | %<br>Change | Actual<br>Change | %<br>Change | Actual<br>Change | %<br>Change |
| 1. Department Stores & General Merchandise Stores                                                    | \$1.6M           | 2%          | \$2.3M           | 2%          | \$6.2M           | 6%          |
| 2. Wholesale Trade of Durable & Non Durable Goods                                                    | (\$0.5M)         | (1%)        | \$2.7M           | 4%          | \$0.0M           | 0%          |
| 3. Remote Retailer Sales                                                                             | \$6.2M           | 16%         | \$7.2M           | 18%         | \$4.8M           | 8%          |
| 4. Business Services                                                                                 | (\$2.5M)         | (6%)        | (\$3.0M)         | (7%)        | \$4.8M           | 8%          |
| 5. Eating Establishments                                                                             | \$8.7M           | 18%         | \$3.6M           | 8%          | \$9.1M           | 20%         |
| 6. Grocery Stores, Meat & Other Food Stores                                                          | (\$1.0M)         | (2%)        | \$0.8M           | 2%          | (\$0.4M)         | (1%)        |
| 7. Manufacturing                                                                                     | (\$1.7M)         | (4%)        | (\$1.5M)         | (4%)        | (\$0.5M)         | (1%)        |
| 8. Lumber, Hardware, and Garden Supplies                                                             | (\$5.0M)         | (10%)       | (\$1.5M)         | (3%)        | (\$3.1M)         | (8%)        |
| 9. Miscellaneous Retail Stores                                                                       | \$3.9M           | 20%         | \$1.3M           | 6%          | \$9.4M           | 34%         |
| 10. Home Furniture, Furnishing and Equipment Stores                                                  | (\$0.4M)         | (1%)        | (\$2.0M)         | (7%)        | (\$5.4M)         | (14%)       |
| Sioux Falls Total Taxable Sales (do not add; not all included)                                       | \$19.7M          | 3%          | \$57.4M          | 8%          | \$45.5M          | 5%          |