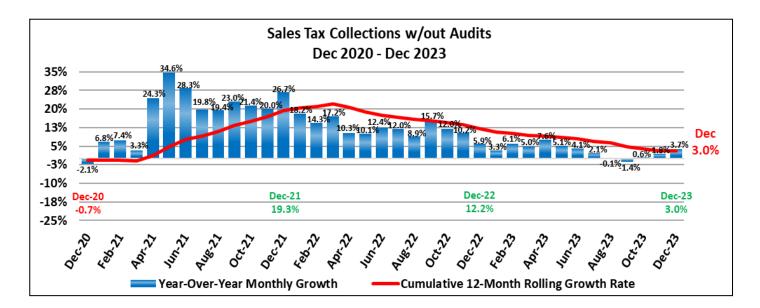

## Municipal Sales/Use Tax Collections (Accrual Basis)

|                                                                                                                                                   | Sales/L                          |               |                                  | ovement Tax               | Entertain        |                  |              | ng Tax       |
|---------------------------------------------------------------------------------------------------------------------------------------------------|----------------------------------|---------------|----------------------------------|---------------------------|------------------|------------------|--------------|--------------|
|                                                                                                                                                   | 2023<br>1%                       | 2022<br>1%    | 2023<br>1%                       | 2022<br>1%                | 2023<br>1%       | 2022<br>1%       | 2023<br>1%   | 2022<br>1%   |
| January                                                                                                                                           | \$ 8,846,594                     | \$ 8,563,251  | \$ 8,846,594                     | \$ 8,563,251              | \$ 847,976       | \$ 815,525       | \$ 73,312    | \$ 67,860    |
| February                                                                                                                                          | 6,729,813                        | 6,345,565     | 6,729,813                        | 6,345,565                 | 791,067          | 755,359          | 71,617       | 71,267       |
| March                                                                                                                                             | 6,298,217                        | 5,999,722     | 6,298,217                        | 5,999,722                 | 776,942          | 708,424          | 77,976       | 74,671       |
| April                                                                                                                                             | 7,823,965                        | 7,268,007     | 7,823,965                        | 7,268,007                 | 986,338          | 899,451          | 133,438      | 104,739      |
| Мау                                                                                                                                               | 7,284,245                        | 6,932,092     | 7,284,245                        | 6,932,092                 | 949,275          | 884,829          | 99,950       | 97,477       |
| June                                                                                                                                              | 7,495,923                        | 7,203,538     | 7,495,923                        | 7,203,538                 | 1,043,026        | 888,767          | 121,829      | 118,860      |
| July                                                                                                                                              | 8,564,922                        | 8,385,513     | 8,564,922                        | 8,385,513                 | 1,037,528        | 947,824          | 147,240      | 142,951      |
| August                                                                                                                                            | 7,461,036                        | 7,471,720     | 7,461,036                        | 7,471,720                 | 976,450          | 961,207          | 149,852      | 153,593      |
| September                                                                                                                                         | 7,910,103                        | 8,022,046     | 7,910,103                        | 8,022,045                 | 1,054,519        | 954,645          | 138,149      | 149,130      |
| October                                                                                                                                           | 7,901,615                        | 7,857,901     | 7,901,615                        | 7,857,901                 | 970,711          | 922,143          | 138,472      | 124,092      |
| November                                                                                                                                          | 7,697,617                        | 7,558,329     | 7,697,617                        | 7,558,329                 | 933,464          | 934,815          | 111,616      | 121,304      |
| December                                                                                                                                          | 7,598,064                        | 7,327,861     | 7,598,064                        | 7,327,861                 | 875,544          | 898,087          | 100,596      | 93,805       |
| Total Current Collections YTD                                                                                                                     | \$ 91,612,114                    | \$ 88,935,545 | \$ 91,612,114                    | \$ 88,935,544             | \$ 11,242,839    | \$ 10,571,075    | \$ 1,364,047 | \$ 1,319,748 |
| Percent Change Current Collections YTD                                                                                                            | 3.0%                             | 12.2%         | 3.0%                             | 12.2%                     | 6.4%             | 14.5%            | 3.4%         | 19.9%        |
| Adjustments to Current Collections<br>State Audit Collections/Adjustments<br>One Time State Audit<br>City Economic Development Refund (ORD 42-05) | 901,866<br>(984,209)<br>(50,816) | `             | 901,866<br>(984,209)<br>(50,816) | 572,324<br>-<br>(127,886) | 17,376<br>-<br>- | 13,320<br>-<br>- | -            | -<br>-       |
| Net Reportable Revenue YTD                                                                                                                        | \$ 91,478,955                    | \$ 89,379,982 | \$ 91,478,955                    | \$ 89,379,981             | \$ 11,260,215    | \$ 10,584,395    | \$ 1,364,047 | \$ 1,319,748 |
| Percent Change YTD Net Reportable Revenue                                                                                                         | 2.3%                             | 12.9%         | 2.3%                             | 12.9%                     | 6.4%             | 13.0%            | 3.4%         | 19.9%        |