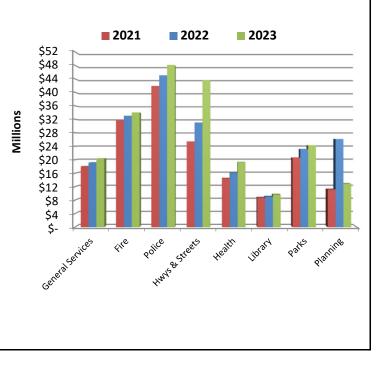

YTD EXPENDITURES BY DEPARTMENT

| Expenditures by Department            | Current<br>Budget | E  | Actual<br>xpenditures | Budget<br>Balance | 2023 YTD<br>% of Budget | 2022 YTD<br>% of Budget | 2021 YTD<br>% of Budget |
|---------------------------------------|-------------------|----|-----------------------|-------------------|-------------------------|-------------------------|-------------------------|
| Mayor                                 | \$<br>901,903     | \$ | 860,293               | \$<br>41,610      | 95%                     | 87%                     | 90%                     |
| City Council                          | 1,687,638         |    | 1,410,792             | 276,846           | 84%                     | 87%                     | 94%                     |
| Attorney                              | 2,743,624         |    | 2,463,118             | 280,506           | 90%                     | 99%                     | 98%                     |
| HR                                    | 2,393,446         |    | 2,128,373             | 265,072           | 89%                     | 89%                     | 100%                    |
| Finance                               | 3,851,449         |    | 3,723,028             | 128,421           | 97%                     | 100%                    | 95%                     |
| Facilities Management                 | 2,653,635         |    | 1,999,992             | 653,643           | 75%                     | 72%                     | 82%                     |
| Innovation & Technology               | 6,383,281         |    | 5,313,473             | 1,069,808         | 83%                     | 87%                     | 94%                     |
| Communications                        | 2,897,002         |    | 2,397,426             | 499,577           | 83%                     | 79%                     | 89%                     |
| Total General Government              | 23,511,978        |    | 20,296,495            | 3,215,482         | 86%                     | 88%                     | 93%                     |
| Fire                                  | 34,829,430        |    | 34,015,648            | 813,781           | 98%                     | 100%                    | 99%                     |
| Police                                | 50,617,315        |    | 48,119,078            | 2,498,237         | 95%                     | 98%                     | 96%                     |
| Total Public Safety                   | 85,446,745        |    | 82,134,726            | 3,312,018         | 96%                     | 99%                     | 97%                     |
| Total Highways & Streets              | 38,519,137        |    | 36,553,186            | 1,965,952         | 95%                     | 100%                    | 89%                     |
| Total Public Health                   | 19,764,360        |    | 19,245,933            | 518,427           | 97%                     | 90%                     | 94%                     |
| Parks                                 | 25,332,729        |    | 24,272,251            | 1,060,478         | 96%                     | 97%                     | 95%                     |
| Libraries                             | 9,895,647         |    | 9,539,626             | 356,021           | 96%                     | 96%                     | 100%                    |
| Total Culture & Recreation            | 35,228,376        |    | 33,811,877            | 1,416,499         | 96%                     | 97%                     | 96%                     |
| Total Planning & Development Services | 13,317,835        |    | 12,890,266            | 427,569           | 97%                     | 98%                     | 92%                     |
| Transfers                             | 14,201,599        |    | 14,201,599            | -                 | 100%                    | 100%                    | 100%                    |
| Total General Fund Expenditures       | \$<br>229,990,030 | \$ | 219,134,082           | \$<br>10,855,948  | 95%                     | 97%                     | 95%                     |
| Right-to-Use and Subscription Assets  |                   | \$ | 7,139,768             |                   |                         |                         |                         |
| Total General Fund Uses               |                   | \$ | 226,273,850           |                   |                         |                         |                         |
|                                       |                   |    |                       |                   |                         |                         |                         |