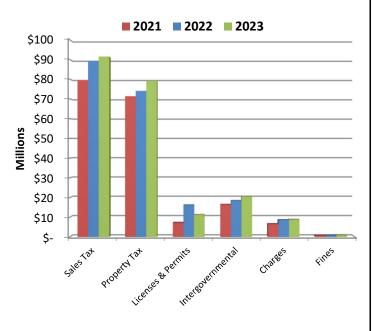

| Revenue                              | <br>Current<br>Budget |    | Actual<br>Revenue |    | ong/(Short) | 2023 YTD<br>% of Budget | 2022 YTD<br>% of Budget | 2021 YTD<br>% of Budget |
|--------------------------------------|-----------------------|----|-------------------|----|-------------|-------------------------|-------------------------|-------------------------|
| Taxes                                |                       |    |                   |    |             |                         |                         |                         |
| Property Tax                         | \$<br>78,572,716      | \$ | 79,096,811        | \$ | 524,095     | 101%                    | 100%                    | 101%                    |
| Sales Tax                            | 89,548,565            |    | 91,478,955        |    | 1,930,390   | 102%                    | 117%                    | 114%                    |
| Frontage Tax                         | 5,099,347             |    | 5,038,082         |    | (61,265)    | 99%                     | 97%                     | 102%                    |
| Lodging Tax                          | 1,425,000             |    | 1,364,047         |    | (60,953)    | 96%                     | 93%                     | 108%                    |
| CVB BID Tax                          | 2,235,000             |    | 2,181,783         |    | (53,217)    | 98%                     | 99%                     | 92%                     |
| Other                                | <br>113,500           |    | 113,770           |    | 270         | 100%                    | 88%                     | 115%                    |
| Total Taxes                          | <br>176,994,128       |    | 179,273,448       |    | 2,279,320   | 101%                    | 108%                    | 107%                    |
| Licenses and Permits                 | 6,652,959             |    | 11,189,508        |    | 4,536,549   | 168%                    | 251%                    | 123%                    |
| Intergovernmental Revenue            |                       |    |                   |    |             |                         |                         |                         |
| Federal and State Grants             | 10,852,042            |    | 10,168,142        |    | (683,900)   | 94%                     | 82%                     | 87%                     |
| Motor Vehicle Licenses               | 3,250,000             |    | 3,212,732         |    | (37,268)    | 99%                     | 96%                     | 99%                     |
| County Library Support               | 1,345,000             |    | 1,345,000         |    | -           | 100%                    | 100%                    | 100%                    |
| Liquor Tax Reversion                 | 1,000,046             |    | 1,330,993         |    | 330,947     | 133%                    | 134%                    | 155%                    |
| Bank Franchise Tax                   | 2,000,000             |    | 2,904,372         |    | 904,372     | 145%                    | 167%                    | 264%                    |
| Health and Fire Reversion            | 939,000               |    | 1,187,246         |    | 248,246     | 126%                    | 127%                    | 141%                    |
| Wheel Tax                            | 200,000               |    | 209,624           |    | 9,624       | 105%                    | 98%                     | 102%                    |
| Other                                | <br>86,759            |    | 107,901           |    | 21,142      | 124%                    | 139%                    | 171%                    |
| Total Intergovernmental Revenue      | 19,672,847            |    | 20,466,010        |    | 793,163     | 104%                    | 98%                     | 111%                    |
| Charges for Goods and Services       | 8,313,452             |    | 8,731,601         |    | 418,149     | 105%                    | 96%                     | 73%                     |
| Fines and Forfeitures                | 619,000               |    | 857,951           |    | 238,951     | 139%                    | 111%                    | 97%                     |
| Investment Revenue                   | 550,000               |    | 4,363,106         |    | 3,813,106   | 793%                    | -160%                   | -2%                     |
| Other Revenue                        | 1,307,800             |    | 1,835,928         |    | 528,128     | 140%                    | 140%                    | 139%                    |
| Total General Fund Revenue           | \$<br>214,110,186     | \$ | 226,717,552       | \$ | 12,607,366  | 106%                    | 111%                    | 106%                    |
| Right-to-Use and Subscription Assets |                       |    | 7,139,768         | -  |             |                         |                         |                         |
| Total General Fund Sources           |                       | \$ | 233,857,320       |    |             |                         |                         |                         |
|                                      | Coursent              |    | Actual            |    | Pudgot      | 2022 VTD                | 2022 VTD                | 2024 VTD                |